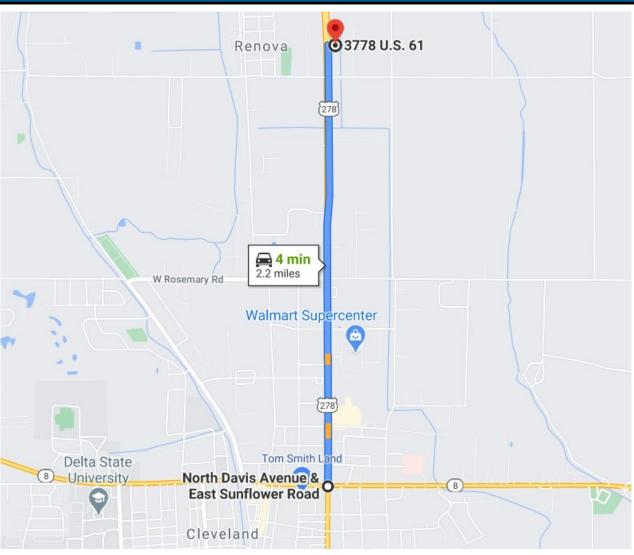

# DIRECTIONAL MAP

3778 Highway 61 Cleveland, MS 38732

<u>Directions from Highway 8 and Highway 61 in Cleveland, MS:</u> Travel north on Hwy 61 for approximately 2.2 miles and the destination is on the right. <u>Click for directions.</u>