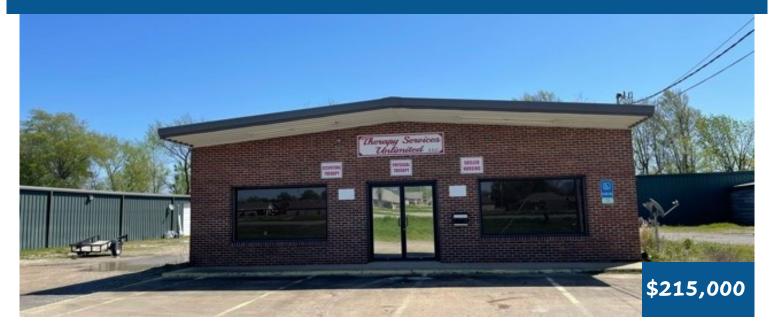

### Commercial Building in Cleveland Bolivar County, MS

3778 Highway 61 Cleveland, MS 38732

Looking for office space? Take a look at this 4000+/- square foot commercial building located on Hwy. 61 North in Cleveland, MS. This move-in ready, Bolivar County building offers plenty of space and is loaded with potential for any new business. This all metal building offers central heat and air and is currently setup with 5 office spaces, one bathroom, a reception/waiting area and large open show room. There are concrete parking spaces in the front of the building and a 16 foot overhead door in the rear. Call Charlie today for your private showing.