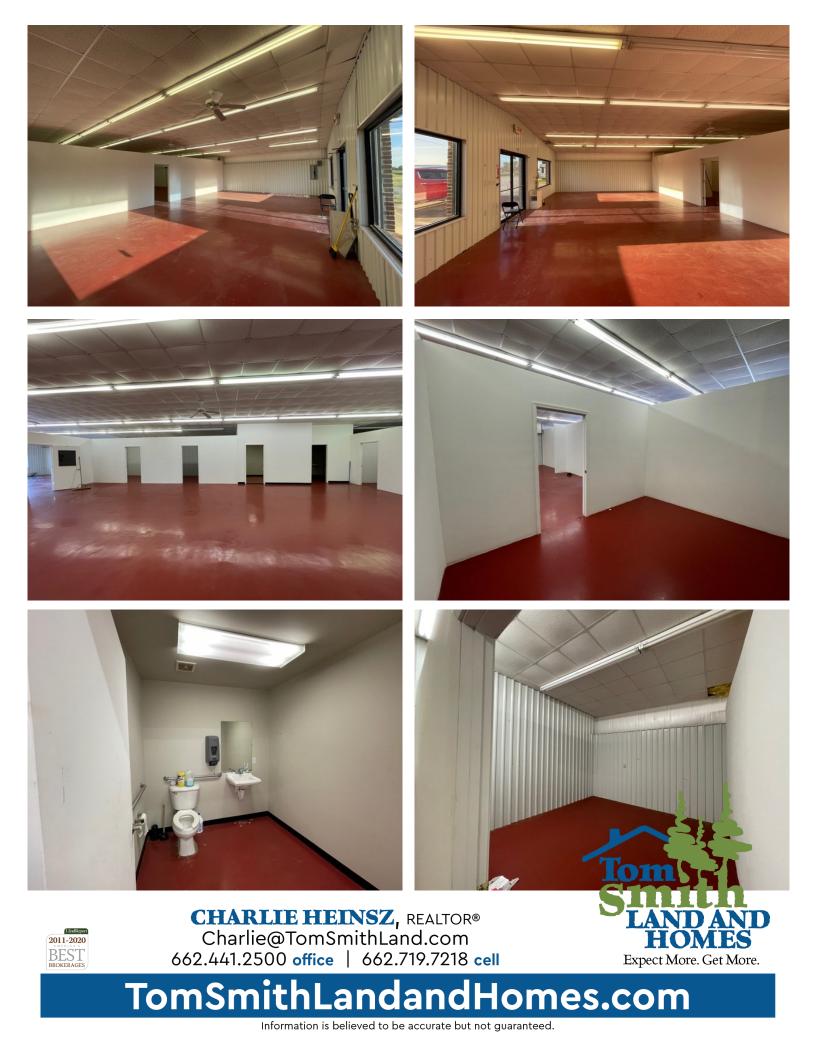

### Commercial Building in Cleveland Bolivar County, MS

3778 Highway 61 Cleveland, MS 38732

Looking for office space? Take a look at this 4000+/- square foot commercial building located on Hwy. 61 North in Cleveland, MS. This move-in ready, Bolivar County building offers plenty of space and is loaded with potential for any new business. This all metal building offers central heat and air and is currently setup with 5 office spaces, one bathroom, a reception/waiting area and large open show room. There are concrete parking spaces in the front of the building and a 16 foot overhead door in the rear. Call Charlie today for your private showing.