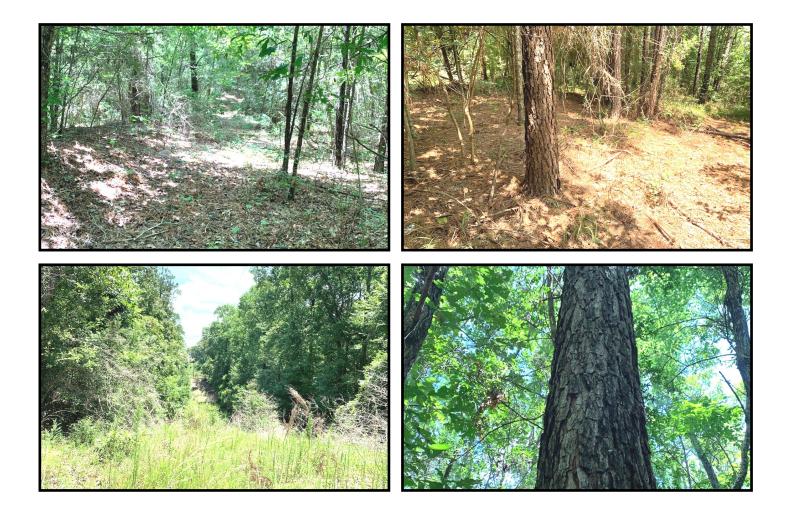

## 12+/- Acre Home/Camp Site Lawrence County, MS

The 12+/- acre tract in Lawrence County, MS features rolling terrain with an old logging road that weaves its way from the front to the back of the property. The property is covered in mature pine and hardwoods. This would be and excellent location for a home-site or an out of town person who is looking for that ideal location to put a camp. This property also has a spring fed creek and is located only a couple of minutes outside of Monticello. This property is priced to move! Call Eli today to schedule a viewing!