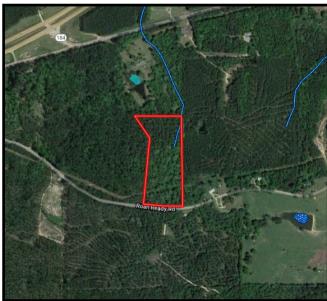

## 12+/- Acre Home/Camp Site Lawrence County, MS

The 12+/- acre tract in Lawrence County, MS features rolling terrain with an old logging road that weaves its way from the front to the back of the property. The property is covered in mature pine and hardwoods. This would be and excellent location for a home-site or an out of town person who is looking for that ideal location to put a camp. This property also has a spring fed creek and is located only a couple of minutes outside of Monticello. This property is priced to move! Call Eli today to schedule a viewing!

## Aerial Map

2011-2020 BEST

Flood Map

ELI FERGUSON, REALTOR® Eli@TomSmithLand.com 601.990.5070 office | 601.757.7117 cell

Information is believed to be accurate but not guaranteed.

TomSmithLandandHomes.com