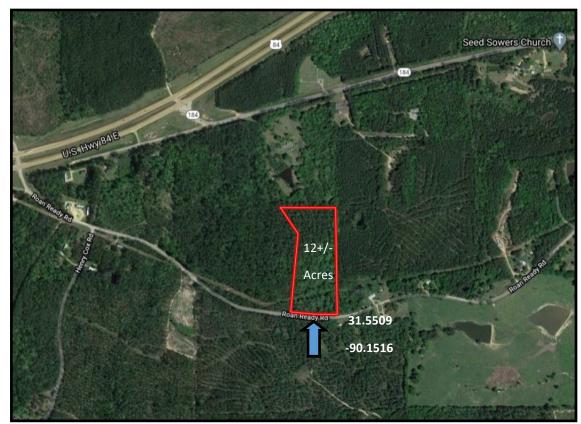

## Aerial Map

2011-2020 BEST

Flood Map

ELI FERGUSON, REALTOR® Eli@TomSmithLand.com 601.990.5070 office | 601.757.7117 cell

Information is believed to be accurate but not guaranteed.

TomSmithLandandHomes.com

## **Directional Map**

Directions from Brookhaven, MS: Travel approximately 20 miles on Hwy 84 to Monticello. Turn right on Roan Ready Road and travel approximately 3/4 mile. The property will be on your left, look for the Tom Smith Land and Homes sign.

<u>Directions from Brookhaven, MS</u>: Travel approximately 20 miles on Hwy 84 to Monticello. Turn right on Roan Ready Road and travel approximately 3/4 mile. The property will be on your left, look for the Tom Smith Land and Homes sign.