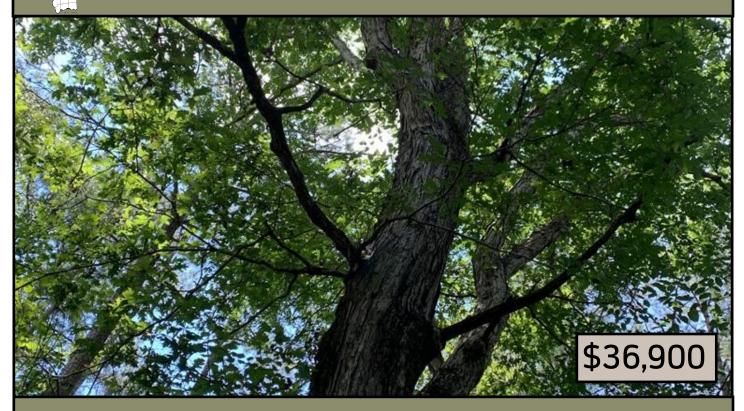

## 12+/- Acre Home/Camp Site Lawrence County, MS

The 12+/- acre tract in Lawrence County, MS features rolling terrain with an old logging road that weaves its way from the front to the back of the property. The property is covered in mature pine and hardwoods. This would be and excellent location for a home-site or an out of town person who is looking for that ideal location to put a camp. This property also has a spring fed creek and is located only a couple of minutes outside of Monticello. This property is priced to move! Call Eli today to schedule a viewing!