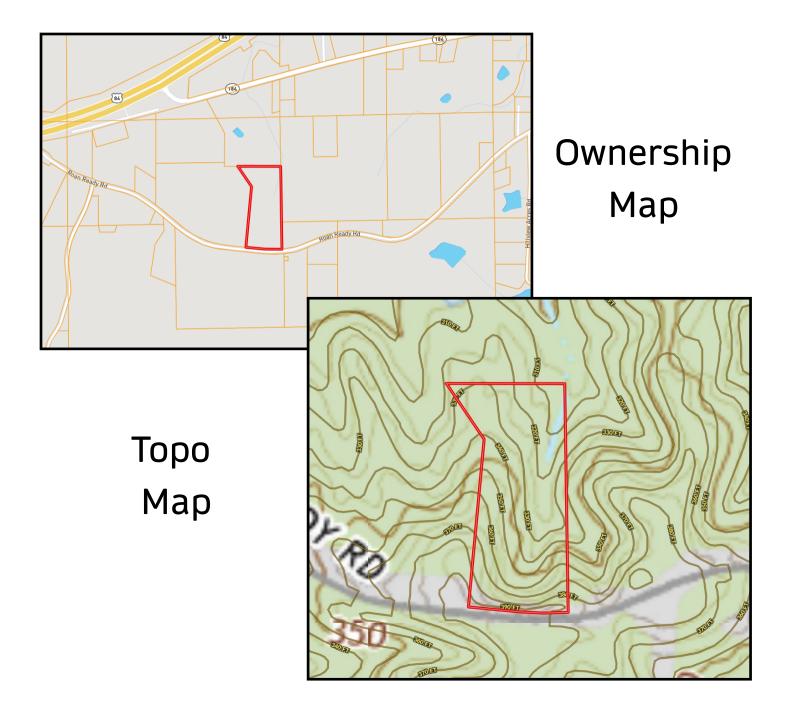

## 12+/- Acre Home/Camp Site Lawrence County, MS

The 12+/- acre tract in Lawrence County, MS features rolling terrain with an old logging road that weaves its way from the front to the back of the property. The property is covered in mature pine and hardwoods. This would be and excellent location for a home-site or an out of town person who is looking for that ideal location to put a camp. This property also has a spring fed creek and is located only a couple of minutes outside of Monticello. This property is priced to move! Call Eli today to schedule a viewing!