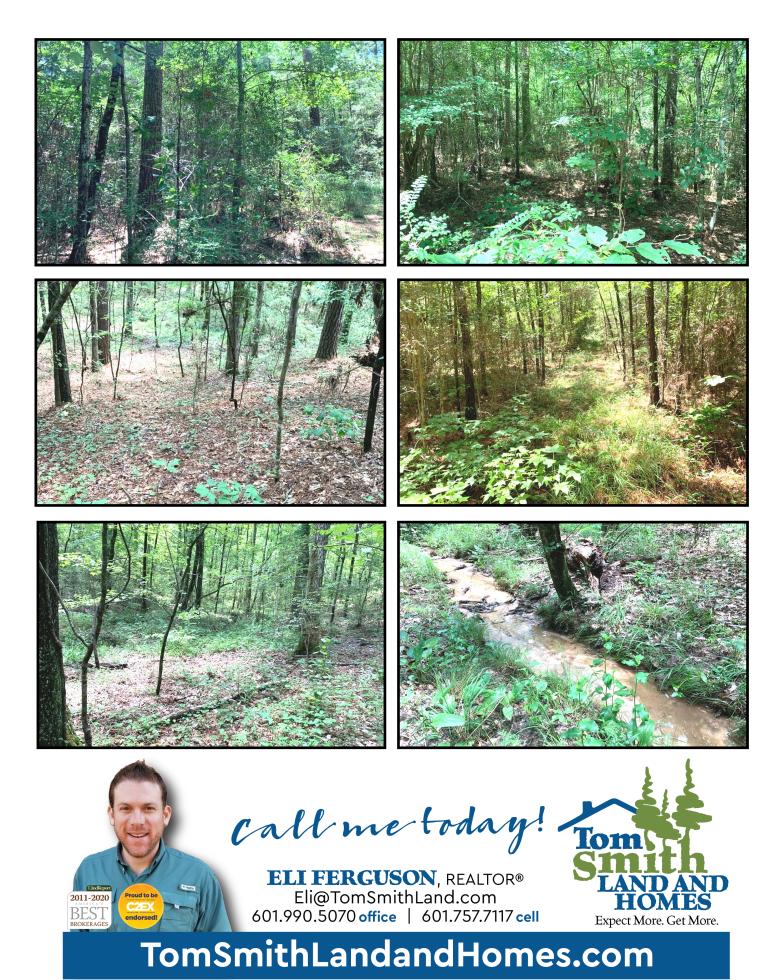

## 12+/- Acre Home/Camp Site Lawrence County, MS

The 12+/- acre tract in Lawrence County, MS features rolling terrain with an old logging road that weaves its way from the front to the back of the property. The property is covered in mature pine and hardwoods. This would be and excellent location for a home-site or an out of town person who is looking for that ideal location to put a camp. This property also has a spring fed creek and is located only a couple of minutes outside of Monticello. This property is priced to move! Call Eli today to schedule a viewing!