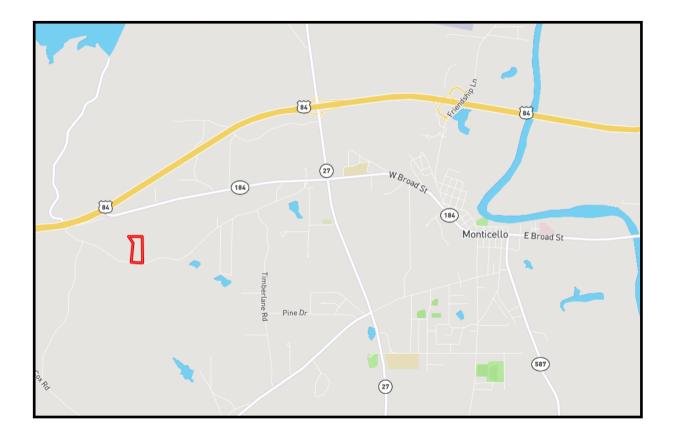

<u>Directions from Brookhaven, MS</u>: Travel approximately 20 miles on Hwy 84 to Monticello. Turn right on Roan Ready Road and travel approximately 3/4 mile. The property will be on your left, look for the Tom Smith Land and Homes sign.

## **Directional Map**

Directions from Brookhaven, MS: Travel approximately 20 miles on Hwy 84 to Monticello. Turn right on Roan Ready Road and travel approximately 3/4 mile. The property will be on your left, look for the Tom Smith Land and Homes sign.