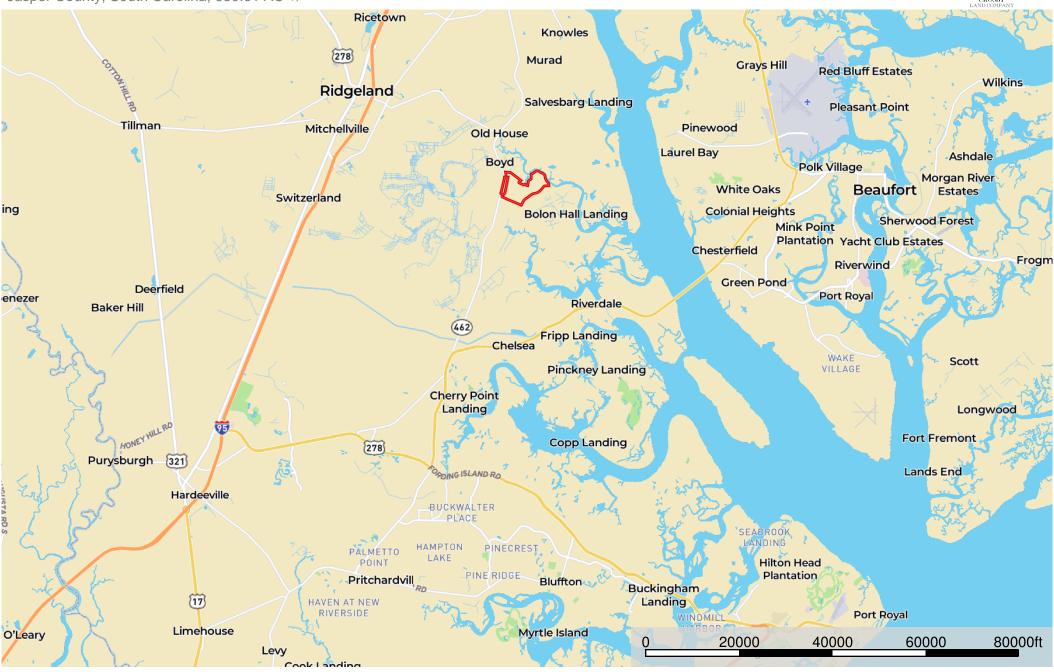

## **Ticton Hall West 3**

Jasper County, South Carolina, 630.61 AC +/-

Boundary

Disclaimer: all information provided is assumed accurate and correct but no assumptions of liability are intended. Neither the seller nor the agent of the seller represent the accuracy of the information provided in this prospectus or email including but not limited to the following: timber values, volumes, acreage discrepancies, timber age or marketability of timber. The seller or agent does not guarantee the condition or square footage of any improvements would constitute or the function of machinery, wells, septic systems or water control devices. This offering is subject to errors and omissions as well as changes including price or withdrawal without notice.