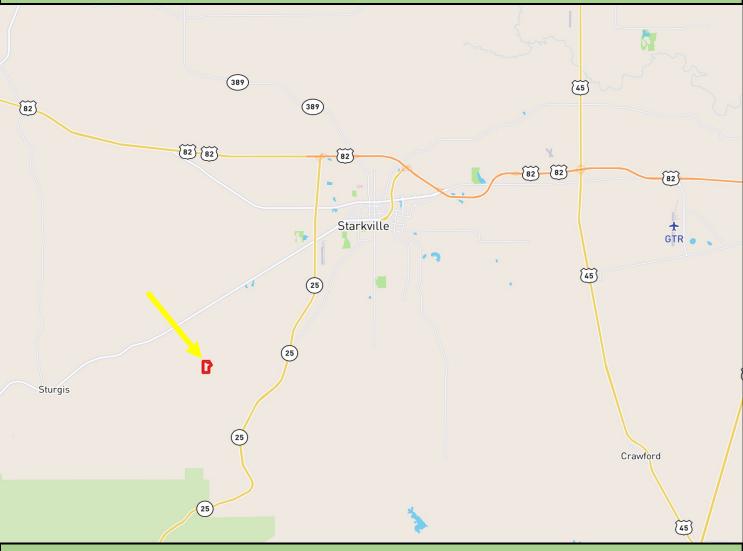

<u>Directions from Hwy 25 South in Starkville:</u> Travel south on MS-25 for 7.4 miles. Turn right onto Ennis Road and travel 2.5 miles. Turn left onto Pellum Road and travel 0.5 miles. Turn right onto Sanders Road, travel 0.2 miles and the property will be on your left. INTERACTIVE MAP HERE

# **Directional Map**

<u>Directions from Hwy 25 South in Starkville:</u> Travel south on MS-25 for 7.4 miles. Turn right onto Ennis Road and travel 2.5 miles. Turn left onto Pellum Road and travel 0.5 miles. Turn right onto Sanders Road, travel 0.2 miles and the property will be on your left. <u>INTERACTIVE MAP HERE</u>