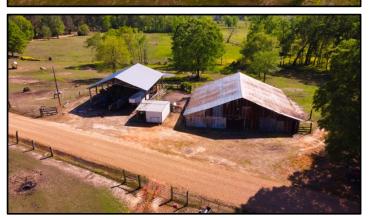

## 91+/- Acres of Pastureland in Oktibbeha County, MS

Looking for that hard to find pasture tract? Look no further than this 91+/- acre property in Oktibbeha County, MS. Much of the pasture is fenced with cross fencing in some areas to make it ideal for holding and rotating livestock. The northeast portion of the property would be ideal for a homesite. Some other features include a small pond, recently constructed pole barn, tack room, and extensive frontage on Sanders Road. This property is located just twelve miles west of all Starkville has to offer. Utilities are located on Sanders Road. For more information, or to schedule a private showing, call Harper Day today!