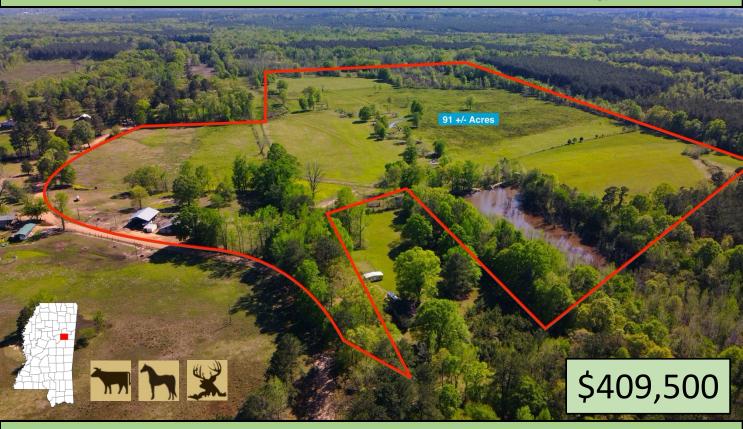

## 91+/- Acres of Pastureland in Oktibbeha County, MS

Looking for that hard to find pasture tract? Look no further than this 91+/- acre property in Oktibbeha County, MS. Much of the pasture is fenced with cross fencing in some areas to make it ideal for holding and rotating livestock. The northeast portion of the property would be ideal for a homesite. Some other features include a small pond, recently constructed pole barn, tack room, and extensive frontage on Sanders Road. This property is located just twelve miles west of all Starkville has to offer. Utilities are located on Sanders Road. For more information, or to schedule a private showing, call Harper Day today!