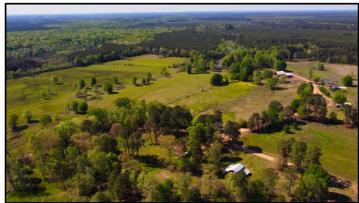

## 91+/- Acres of Pastureland in Oktibbeha County, MS

Looking for that hard to find pasture tract? Look no further than this 91+/- acre property in Oktibbeha County, MS. Much of the pasture is fenced with cross fencing in some areas to make it ideal for holding and rotating livestock. The northeast portion of the property would be ideal for a homesite. Some other features include a small pond, recently constructed pole barn, tack room, and extensive frontage on Sanders Road. This property is located just twelve miles west of all Starkville has to offer. Utilities are located on Sanders Road. For more information, or to schedule a private showing, call Harper Day today!