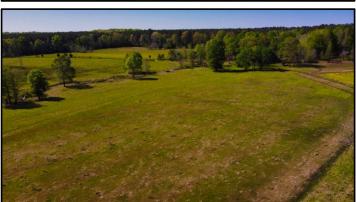

## 91+/- Acres of Pastureland in Oktibbeha County, MS

Looking for that hard to find pasture tract? Look no further than this 91+/- acre property in Oktibbeha County, MS. Much of the pasture is fenced with cross fencing in some areas to make it ideal for holding and rotating livestock. The northeast portion of the property would be ideal for a homesite. Some other features include a small pond, recently constructed pole barn, tack room, and extensive frontage on Sanders Road. This property is located just twelve miles west of all Starkville has to offer. Utilities are located on Sanders Road. For more information, or to schedule a private showing, call Harper Day today!