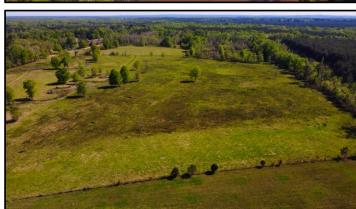

## 91+/- Acres of Pastureland in Oktibbeha County, MS

Looking for that hard to find pasture tract? Look no further than this 91+/- acre property in Oktibbeha County, MS. Much of the pasture is fenced with cross fencing in some areas to make it ideal for holding and rotating livestock. The northeast portion of the property would be ideal for a homesite. Some other features include a small pond, recently constructed pole barn, tack room, and extensive frontage on Sanders Road. This property is located just twelve miles west of all Starkville has to offer. Utilities are located on Sanders Road. For more information, or to schedule a private showing, call Harper Day today!