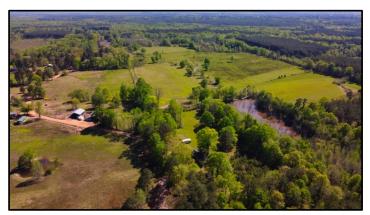

## 91+/- Acres of Pastureland in Oktibbeha County, MS

Looking for that hard to find pasture tract? Look no further than this 91+/- acre property in Oktibbeha County, MS. Much of the pasture is fenced with cross fencing in some areas to make it ideal for holding and rotating livestock. The northeast portion of the property would be ideal for a homesite. Some other features include a small pond, recently constructed pole barn, tack room, and extensive frontage on Sanders Road. This property is located just twelve miles west of all Starkville has to offer. Utilities are located on Sanders Road. For more information, or to schedule a private showing, call Harper Day today!