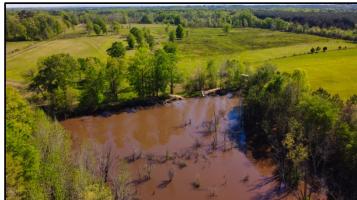

## 91+/- Acres of Pastureland in Oktibbeha County, MS

Looking for that hard to find pasture tract? Look no further than this 91+/- acre property in Oktibbeha County, MS. Much of the pasture is fenced with cross fencing in some areas to make it ideal for holding and rotating livestock. The northeast portion of the property would be ideal for a homesite. Some other features include a small pond, recently constructed pole barn, tack room, and extensive frontage on Sanders Road. This property is located just twelve miles west of all Starkville has to offer. Utilities are located on Sanders Road. For more information, or to schedule a private showing, call Harper Day today!