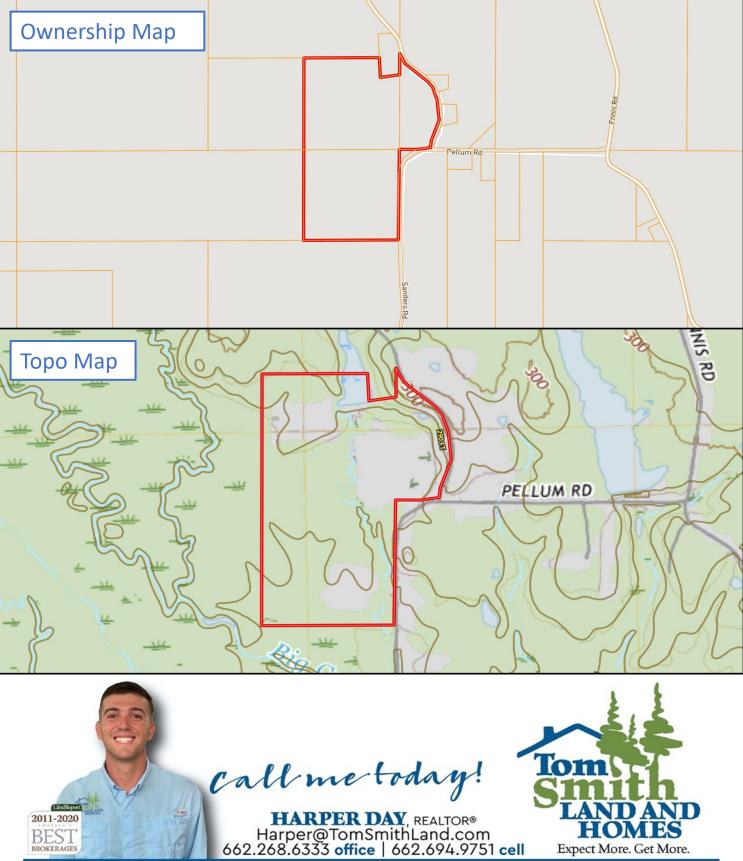

## 91+/- Acres of Pastureland in Oktibbeha County, MS

Looking for that hard to find pasture tract? Look no further than this 91+/- acre property in Oktibbeha County, MS. Much of the pasture is fenced with cross fencing in some areas to make it ideal for holding and rotating livestock. The northeast portion of the property would be ideal for a homesite. Some other features include a small pond, recently constructed pole barn, tack room, and extensive frontage on Sanders Road. This property is located just twelve miles west of all Starkville has to offer. Utilities are located on Sanders Road. For more information, or to schedule a private showing, call Harper Day today!

## **Aerial Map**

call me today!

HARPER DAY, REALTOR®
Harper@TomSmithLand.com
662.268.6333 office | 662.694.9751 cell