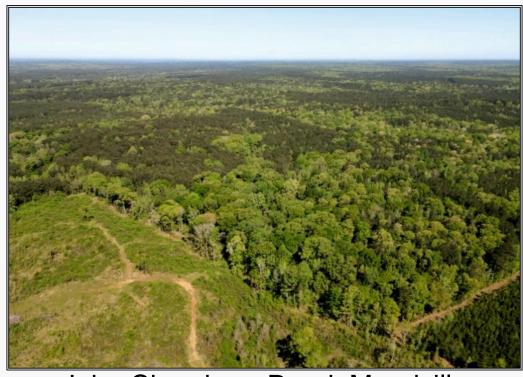

## SOUTHERN STATES REALTY

John Chambers Road, Meadville

\$217,750 MLS #

Franklin County 67+/- acres for Sale. This tract is located north of Hwy 84 and west of Meadville, MS. It is loaded with timber and deer/turkey. There are about 25 acres in mature, mast producing hardwoods with big white oaks and the balance in pines that are about 25 years old. This tract is set up and ready to hunt with interior trails, food plots, stands, feeders and electricity on site. The Homochitto National Forest as well as Lake Okhissa are only a few miles away. There is also additional acreage available. Call soon on this one.

31.526641, -91.022690 GPS

67 Acres MLS #134226 UC #23042-34226