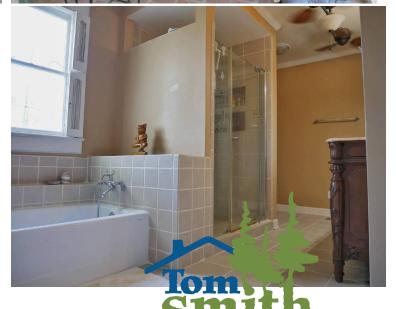

This classic home is situated on a .44+/- acre corner lot in the historical district of Indianola in the heart of the Mississippi Delta. Beautifully maintained and updated with the latest kitchen and bathroom amenities, this 4,398+/- square foot, Sunflower County home offers six bedrooms, four baths and ensures plenty of space for the entire family. A nicely covered front porch allows for time to enjoy the mild Delta climate. Large rooms, vaulted ceilings, timeless woodwork and original flooring have all been well maintained. Perfect for entertaining guests is a split-level living room just off the kitchen area. Two functioning gas fireplaces are available to be converted back to original wood burning, if preferred. A quest home sits a few feet from the main house connected by a sunroom, perfect for your morning coffee or favorite read. The guest house features two bedrooms, one bath, a large open space and kitchenette allowing total privacy for your company. A beautiful 600+/- square foot swimming pool sits just outside the back door of the main house. This truly is Mississippi Delta living at its finest, within the city limits and close to any and everything. Call us today to experience this classic space!