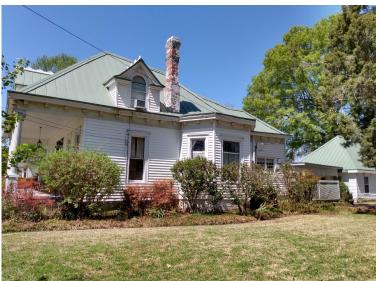

This classic home is situated on a .44+/- acre corner lot in the historical district of Indianola in the heart of the Mississippi Delta. Beautifully maintained and updated with the latest kitchen and bathroom amenities, this 4,398+/- square foot, Sunflower County home offers six bedrooms, four baths and ensures plenty of space for the entire family. A nicely covered front porch allows for time to enjoy the mild Delta climate. Large rooms, vaulted ceilings, timeless woodwork and original flooring have all been well maintained. Perfect for entertaining guests is a split-level living room just off the kitchen area. Two functioning gas fireplaces are available to be converted back to original wood burning, if preferred. A quest home sits a few feet from the main house connected by a sunroom, perfect for your morning coffee or favorite read. The guest house features two bedrooms, one bath, a large open space and kitchenette allowing total privacy for your company. A beautiful 600+/- square foot swimming pool sits just outside the back door of the main house. This truly is Mississippi Delta living at its finest, within the city limits and close to any and everything. Call us today to experience this classic space!