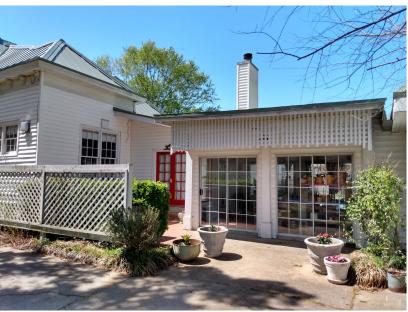

This classic home is situated on a .44+/- acre corner lot in the historical district of Indianola in the heart of the Mississippi Delta. Beautifully maintained and updated with the latest kitchen and bathroom amenities, this 4,398+/- square foot, Sunflower County home offers six bedrooms, four baths and ensures plenty of space for the entire family. A nicely covered front porch allows for time to enjoy the mild Delta climate. Large rooms, vaulted ceilings, timeless woodwork and original flooring have all been well maintained. Perfect for entertaining guests is a split-level living room just off the kitchen area. Two functioning gas fireplaces are available to be converted back to original wood burning, if preferred. A quest home sits a few feet from the main house connected by a sunroom, perfect for your morning coffee or favorite read. The guest house features two bedrooms, one bath, a large open space and kitchenette allowing total privacy for your company. A beautiful 600+/- square foot swimming pool sits just outside the back door of the main house. This truly is Mississippi Delta living at its finest, within the city limits and close to any and everything. Call us today to experience this classic space!