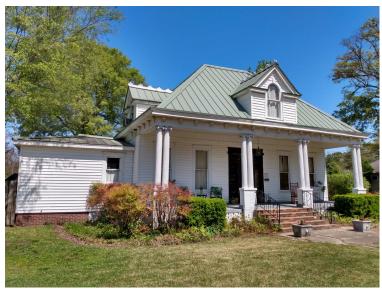

This classic home is situated on a .44+/- acre corner lot in the historical district of Indianola in the heart of the Mississippi Delta. Beautifully maintained and updated with the latest kitchen and bathroom amenities, this 4,398+/- square foot, Sunflower County home offers six bedrooms, four baths and ensures plenty of space for the entire family. A nicely covered front porch allows for time to enjoy the mild Delta climate. Large rooms, vaulted ceilings, timeless woodwork and original flooring have all been well maintained. Perfect for entertaining guests is a split-level living room just off the kitchen area. Two functioning gas fireplaces are available to be converted back to original wood burning, if preferred. A quest home sits a few feet from the main house connected by a sunroom, perfect for your morning coffee or favorite read. The guest house features two bedrooms, one bath, a large open space and kitchenette allowing total privacy for your company. A beautiful 600+/- square foot swimming pool sits just outside the back door of the main house. This truly is Mississippi Delta living at its finest, within the city limits and close to any and everything. Call us today to experience this classic space!