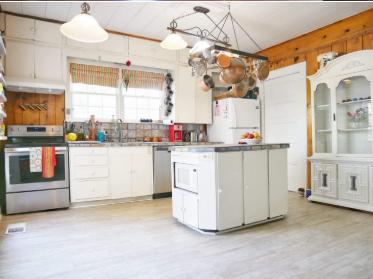

This classic home is situated on a .44+/- acre corner lot in the historical district of Indianola in the heart of the Mississippi Delta. Beautifully maintained and updated with the latest kitchen and bathroom amenities, this 4,398+/- square foot, Sunflower County home offers six bedrooms, four baths and ensures plenty of space for the entire family. A nicely covered front porch allows for time to enjoy the mild Delta climate. Large rooms, vaulted ceilings, timeless woodwork and original flooring have all been well maintained. Perfect for entertaining guests is a split-level living room just off the kitchen area. Two functioning gas fireplaces are available to be converted back to original wood burning, if preferred. A quest home sits a few feet from the main house connected by a sunroom, perfect for your morning coffee or favorite read. The guest house features two bedrooms, one bath, a large open space and kitchenette allowing total privacy for your company. A beautiful 600+/- square foot swimming pool sits just outside the back door of the main house. This truly is Mississippi Delta living at its finest, within the city limits and close to any and everything. Call us today to experience this classic space!