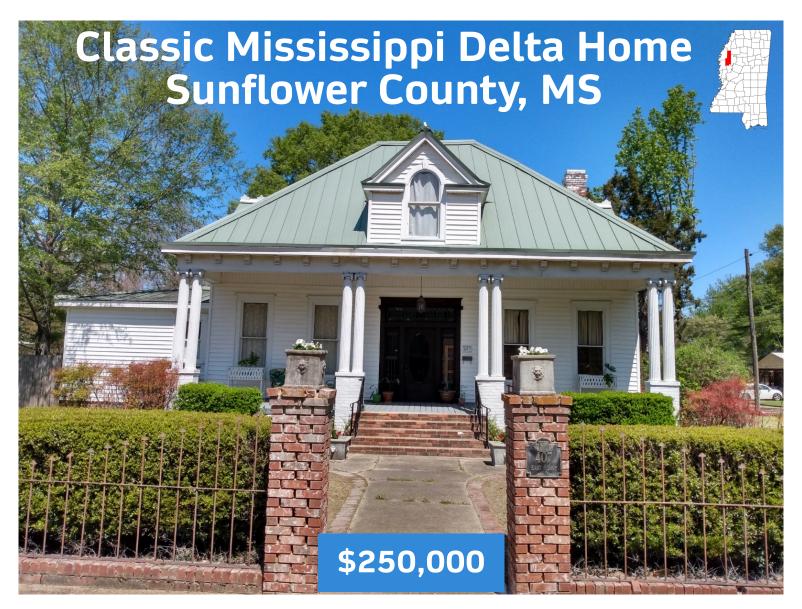

This classic home is situated on a .44+/- acre corner lot in the historical district of Indianola in the heart of the Mississippi Delta. Beautifully maintained and updated with the latest kitchen and bathroom amenities, this 4,398+/- square foot, Sunflower County home offers six bedrooms, four baths and ensures plenty of space for the entire family. A nicely covered front porch allows for time to enjoy the mild Delta climate. Large rooms, vaulted ceilings, timeless woodwork and original flooring have all been well maintained. Perfect for entertaining guests is a split-level living room just off the kitchen area. Two functioning gas fireplaces are available to be converted back to original wood burning, if preferred. A quest home sits a few feet from the main house connected by a sunroom, perfect for your morning coffee or favorite read. The guest house features two bedrooms, one bath, a large open space and kitchenette allowing total privacy for your company. A beautiful 600+/- square foot swimming pool sits just outside the back door of the main house. This truly is Mississippi Delta living at its finest, within the city limits and close to any and everything. Call us today to experience this classic space!