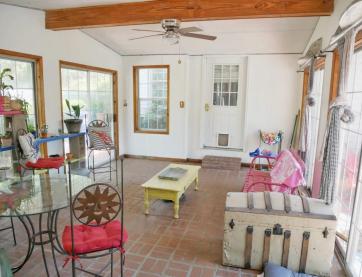

This classic home is situated on a .44+/- acre corner lot in the historical district of Indianola in the heart of the Mississippi Delta. Beautifully maintained and updated with the latest kitchen and bathroom amenities, this 4,398+/- square foot, Sunflower County home offers six bedrooms, four baths and ensures plenty of space for the entire family. A nicely covered front porch allows for time to enjoy the mild Delta climate. Large rooms, vaulted ceilings, timeless woodwork and original flooring have all been well maintained. Perfect for entertaining guests is a split-level living room just off the kitchen area. Two functioning gas fireplaces are available to be converted back to original wood burning, if preferred. A quest home sits a few feet from the main house connected by a sunroom, perfect for your morning coffee or favorite read. The guest house features two bedrooms, one bath, a large open space and kitchenette allowing total privacy for your company. A beautiful 600+/- square foot swimming pool sits just outside the back door of the main house. This truly is Mississippi Delta living at its finest, within the city limits and close to any and everything. Call us today to experience this classic space!