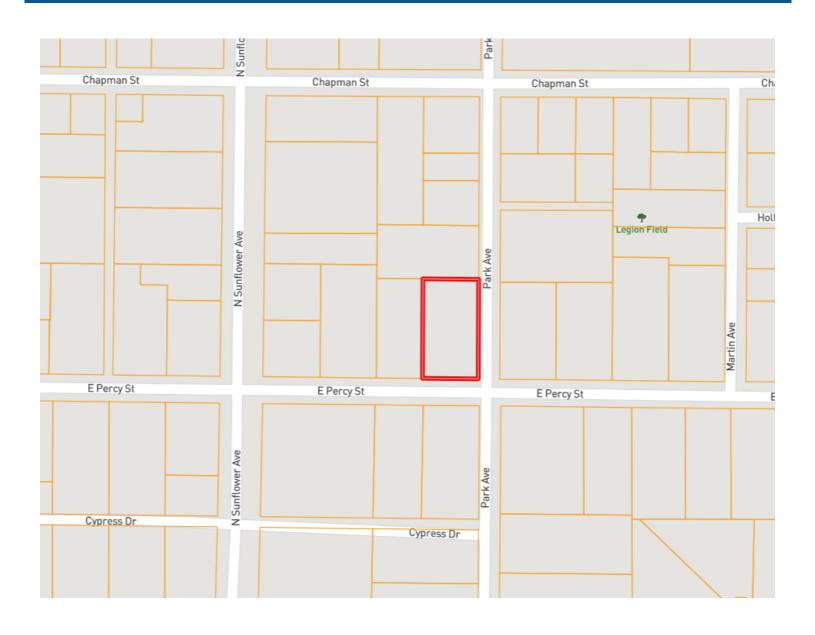

al wood burning, if preferred. A quest home sits a few feet from the main house connected by a sunroom, perfect for your morning coffee or favorite read. The guest house features two bedrooms, one bath, a large open space and kitchenette allowing total privacy for your company. A beautiful 600+/- square foot swimming pool sits just outside the back door of the main house. This truly is Mississippi Delta living at its finest, within the city limits and close to any and everything. Call us today to experience this classic space!



EMERSON LOVELACE, REALTOR® Emerson@TomSmithLand.com 662.441.2500 office | 601.715.3302 cell

































EMERSON LOVELACE, REALTOR® Emerson@TomSmithLand.com 662.441.2500 office | 601.715.3302 cell

Expect More. Get More.

## **OWNERSHIP MAP**









Expect More. Get More.

#### **TomSmithL** Homes.com

# **AERIAL MAP**



#### **Click for Interactive Map**



**EMERSON LOVELACE**, REALTOR® Emerson@TomSmithLand.com 662.441.2500 office | 601.715.3302 cell



### **DIRECTIONAL MAP**



Address: 407 East Percy Street Indianola, MS 38751

Directions from the Intersection of Hwy 49 and Hwy 82 in Indianola, MS: Travel west on Hwy 82 towards Martin Luther King Drive. Pass the McDonald's on your right and turn left onto N. Sunflower Ave. Travel 0.3 miles and turn left onto E. Percy Street and the destination will be on the left. Click for directions.



EMERSON LOVELACE, REALTOR® Emerson@TomSmithLand.com 662.441.2500 office | 601.715.3302 cell