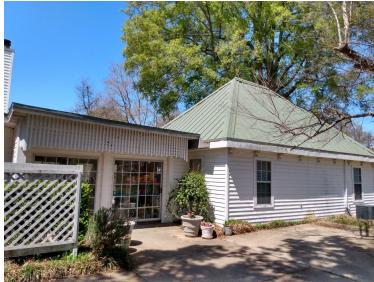

This classic home is situated on a .44+/- acre corner lot in the historical district of Indianola in the heart of the Mississippi Delta. Beautifully maintained and updated with the latest kitchen and bathroom amenities, this 4,398+/- square foot, Sunflower County home offers six bedrooms, four baths and ensures plenty of space for the entire family. A nicely covered front porch allows for time to enjoy the mild Delta climate. Large rooms, vaulted ceilings, timeless woodwork and original flooring have all been well maintained. Perfect for entertaining guests is a split-level living room just off the kitchen area. Two functioning gas fireplaces are available to be converted back to original wood burning, if preferred. A quest home sits a few feet from the main house connected by a sunroom, perfect for your morning coffee or favorite read. The guest house features two bedrooms, one bath, a large open space and kitchenette allowing total privacy for your company. A beautiful 600+/- square foot swimming pool sits just outside the back door of the main house. This truly is Mississippi Delta living at its finest, within the city limits and close to any and everything. Call us today to experience this classic space!