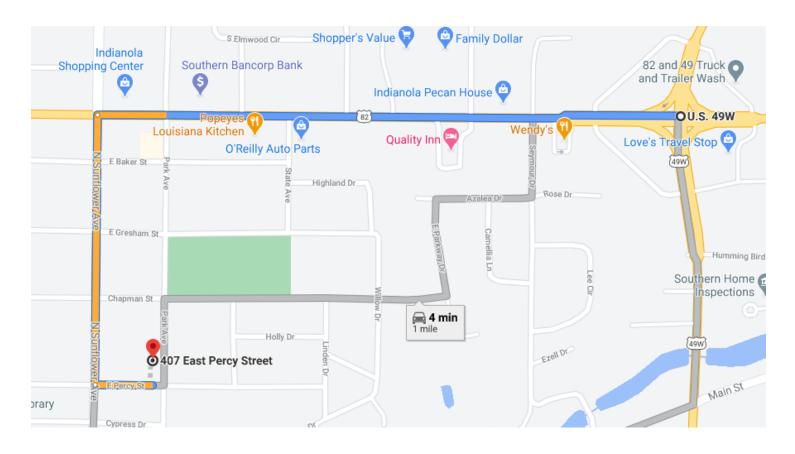

# 407 East Percy Street Indianola, MS 38751

Directions from the Intersection of Hwy 49 and Hwy 82 in Indianola, MS: Travel west on Hwy 82 towards Martin Luther King Drive. Pass the McDonald's on your right and turn left onto N. Sunflower Ave. Travel 0.3 miles and turn left onto E. Percy Street and the destination will be on the left.

### **DIRECTIONAL MAP**

Address: 407 East Percy Street Indianola, MS 38751

Directions from the Intersection of Hwy 49 and Hwy 82 in Indianola, MS: Travel west on Hwy 82 towards Martin Luther King Drive. Pass the McDonald's on your right and turn left onto N. Sunflower Ave. Travel 0.3 miles and turn left onto E. Percy Street and the destination will be on the left. Click for directions.