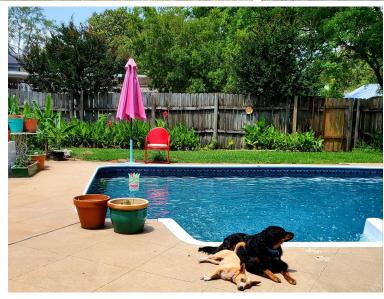

This classic home is situated on a .44+/- acre corner lot in the historical district of Indianola in the heart of the Mississippi Delta. Beautifully maintained and updated with the latest kitchen and bathroom amenities, this 4,398+/- square foot, Sunflower County home offers six bedrooms, four baths and ensures plenty of space for the entire family. A nicely covered front porch allows for time to enjoy the mild Delta climate. Large rooms, vaulted ceilings, timeless woodwork and original flooring have all been well maintained. Perfect for entertaining guests is a split-level living room just off the kitchen area. Two functioning gas fireplaces are available to be converted back to original wood burning, if preferred. A quest home sits a few feet from the main house connected by a sunroom, perfect for your morning coffee or favorite read. The guest house features two bedrooms, one bath, a large open space and kitchenette allowing total privacy for your company. A beautiful 600+/- square foot swimming pool sits just outside the back door of the main house. This truly is Mississippi Delta living at its finest, within the city limits and close to any and everything. Call us today to experience this classic space!