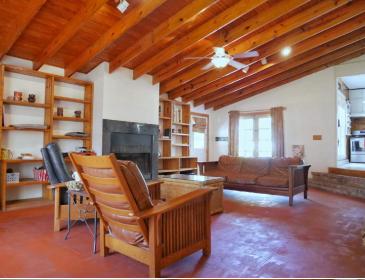

This classic home is situated on a .44+/- acre corner lot in the historical district of Indianola in the heart of the Mississippi Delta. Beautifully maintained and updated with the latest kitchen and bathroom amenities, this 4,398+/- square foot, Sunflower County home offers six bedrooms, four baths and ensures plenty of space for the entire family. A nicely covered front porch allows for time to enjoy the mild Delta climate. Large rooms, vaulted ceilings, timeless woodwork and original flooring have all been well maintained. Perfect for entertaining guests is a split-level living room just off the kitchen area. Two functioning gas fireplaces are available to be converted back to original wood burning, if preferred. A quest home sits a few feet from the main house connected by a sunroom, perfect for your morning coffee or favorite read. The guest house features two bedrooms, one bath, a large open space and kitchenette allowing total privacy for your company. A beautiful 600+/- square foot swimming pool sits just outside the back door of the main house. This truly is Mississippi Delta living at its finest, within the city limits and close to any and everything. Call us today to experience this classic space!