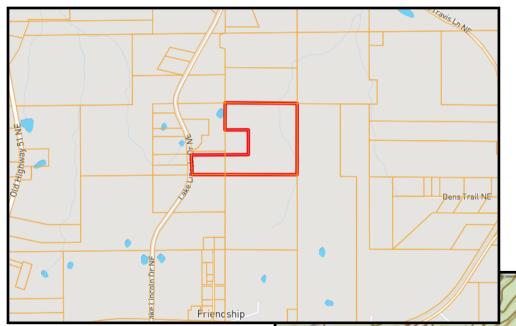

2011-2020 BEST BROKERAGES

Aerial Map

## 40+/- Acre Recreational or Hunting Tract Lincoln County, MS

This 40 +/- acre tract in Lincoln County, MS is located within a mile of Brookhaven's city limits and is in Enterprise School District. This property has tons to offer. It can be utilized as a recreational or hunting tract, or it could be a place to build a home with acreage. It has a mix of cutover and of timber. The terrain offers multiple locations for homesites and utilities are available at the road. Entergy is the electric provider and Lincoln Rural Water is the community water provider. Act fast! This is a great property! Call Eli or Preston today to schedule a viewing!