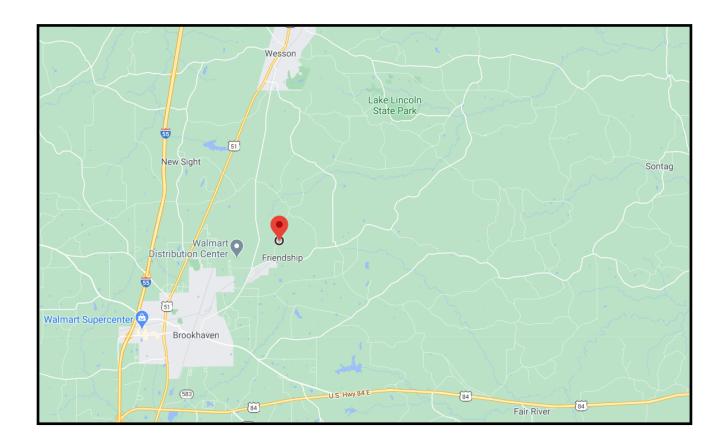

## **Directional Map**

Directions from Brookhaven, MS: From the intersection of Heucks Retreat Road and Lake Lincoln Drive, turn left onto Lake Lincoln Drive. Travel 0.6 miles, and the property will be on the right.

Directions from Brookhaven, MS: From the intersection of Heucks Retreat Road and Lake Lincoln Drive, turn left onto Lake Lincoln Drive. Travel 0.6 miles, and the property will be on the right.

Preston@TomSmithLand.com 601.990.5070 office | 601.209.7150 cell