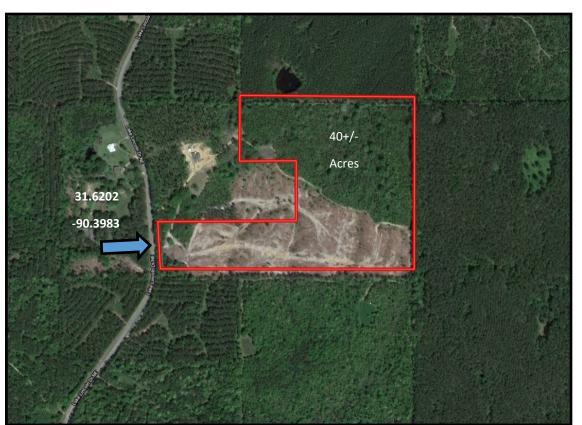

errain offers multiple locations for homesites and utilities are available at the road. Entergy is the electric provider and Lincoln Rural Water is the community water provider. Act fast! This is a great property! Call Eli or Preston today to schedule a viewing!

Directions from Brookhaven, MS: From the intersection of Heucks Retreat Road and Lake Lincoln Drive, turn left onto Lake Lincoln Drive. Travel 0.6 miles, and the property will be on the right.







Preston@TomSmithLand.com 601.990.5070 office | 601.209.7150 cell

















ELI FERGUSON, REALTOR® Eli@TomSmithLand.com 601.990.5070 office | 601.757.7117 cell



callus today!



PRESTON SMITH, MANAGING BROKER Preston@TomSmithLand.com 601.990.5070 office | 601.209.7150 cell

TomSmithLandandHomes.com

2011-2020 BEST BROKERAGES



Aerial Map



## Flood Map



**ELI FERGUSON**, REALTOR® Eli@TomSmithLand.com 601.990.5070 office | 601.757.7117 cell



callus today!



PRESTON SMITH, MANAGING BROKER Preston@TomSmithLand.com 601.990.5070 office | 601.209.7150 cell

TomSmithLandandHomes.com





## Ownership Map

Topo Map





**ELI FERGUSON**, REALTOR® Eli@TomSmithLand.com 601.990.5070 office | 601.757.7117 cell



callus today!



PRESTON SMITH, MANAGING BROKER Preston@TomSmithLand.com 601.990.5070 office | 601.209.7150 cell

TomSmithLandandHomes.com





## **Directional Map**

Directions from Brookhaven, MS: From the intersection of Heucks Retreat Road and Lake Lincoln Drive, turn left onto Lake Lincoln Drive. Travel 0.6 miles, and the property will be on the right.