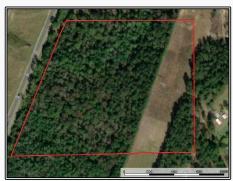

## SOUTHERN STATES REALTY

Located in the Dixie Community, this beautiful parcel provides the new owners with a great secluded building site(s) very convenient to all the amenities of the Hattiesburg area. Community water and electric power are available along the Deeded Right of Way gravel road that serves two other property owners. The parcel is accessed on a gravel road with Deeded Right of Way from Harold Tucker Road. With Interstate 59 as the western boundary, you will never have anyone move in behind you. Large mature pines and hardwoods cover the landscape. The cleared area under the powerline can be used for pasture or for a wildlife food plot. Deed restrictions will apply and will not allow for mobile or modular homes.

Harold Tucker Road, Hattiesburg

31.196679, -89.335172 GPS

\$110,000

22 Acres MLS #124958 UC #23042-24958