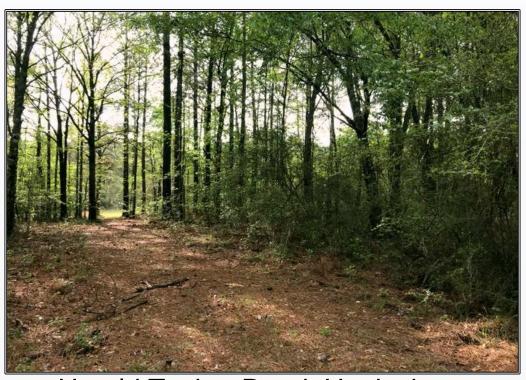

## SOUTHERN STATES REALTY

Located in the Dixie Community, this beautiful parcel provides the new owners with a great secluded building site(s) very convenient to all the amenities of the Hattiesburg area. Community water and electric power are available along the Deeded Right of Way gravel road that serves two other property owners. The parcel is accessed on a gravel road with Deeded Right of Way from Harold Tucker Road. With Interstate 59 as the western boundary, you will never have anyone move in behind you. Large mature pines and hardwoods cover the landscape. The cleared area under the powerline can be used for pasture or for a wildlife food plot. Deed restrictions will apply and will not allow for mobile or modular homes.