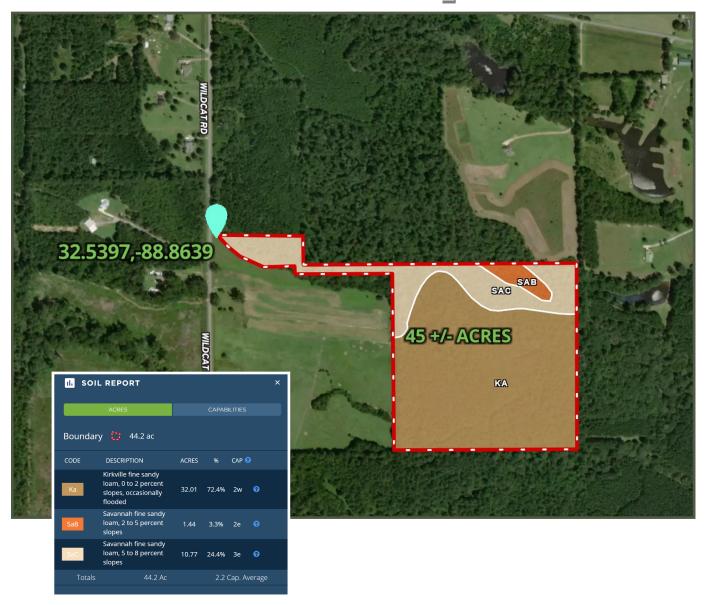

Information is believed to be accurate but not guaranteed.



## Aerial Map







STEVE MARTENS, REALTOR® Steve@TomSmithLand.com 601.898.2772 office | 601.573.2962 cell



# Topo Map





2011-2020

STEVE MARTENS, REALTOR® Steve@TomSmithLand.com 601.898.2772 office | 601.573.2962 cell



# Ownership Map





2011-2020

STEVE MARTENS, REALTOR® Steve@TomSmithLand.com 601.898.2772 office | 601.573.2962 cell



#### Soil Map







#### Flood Map





## **Directional Map**



**DIRECTIONS:** Travel Hwy 19 N out of Meridian towards Collinsville, for 13 miles. Turn right on Collinsville Martin Rd. and travel 2 ¾ miles to Hand Rd. Turn left on Hand Rd. and drive .4 miles to Wildcat Road. Turn left and travel 1/4 mile. The property will be on your left.