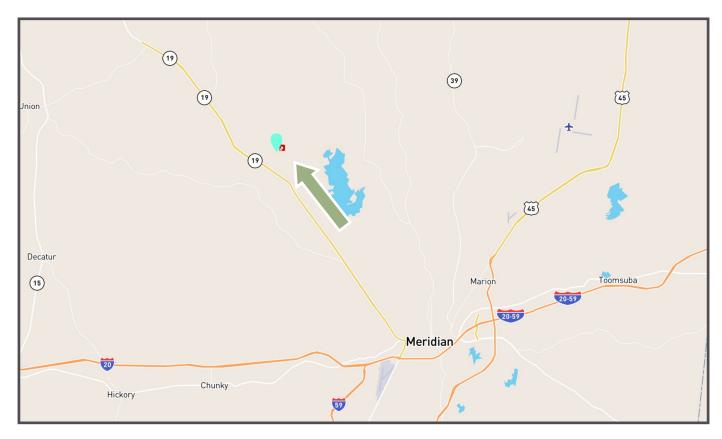

## **Directional Map**

**DIRECTIONS:** Travel Hwy 19 N out of Meridian towards Collinsville, for 13 miles. Turn right on Collinsville Martin Rd. and travel 2 ¾ miles to Hand Rd. Turn left on Hand Rd. and drive .4 miles to Wildcat Road. Turn left and travel 1/4 mile. The property will be on your left.