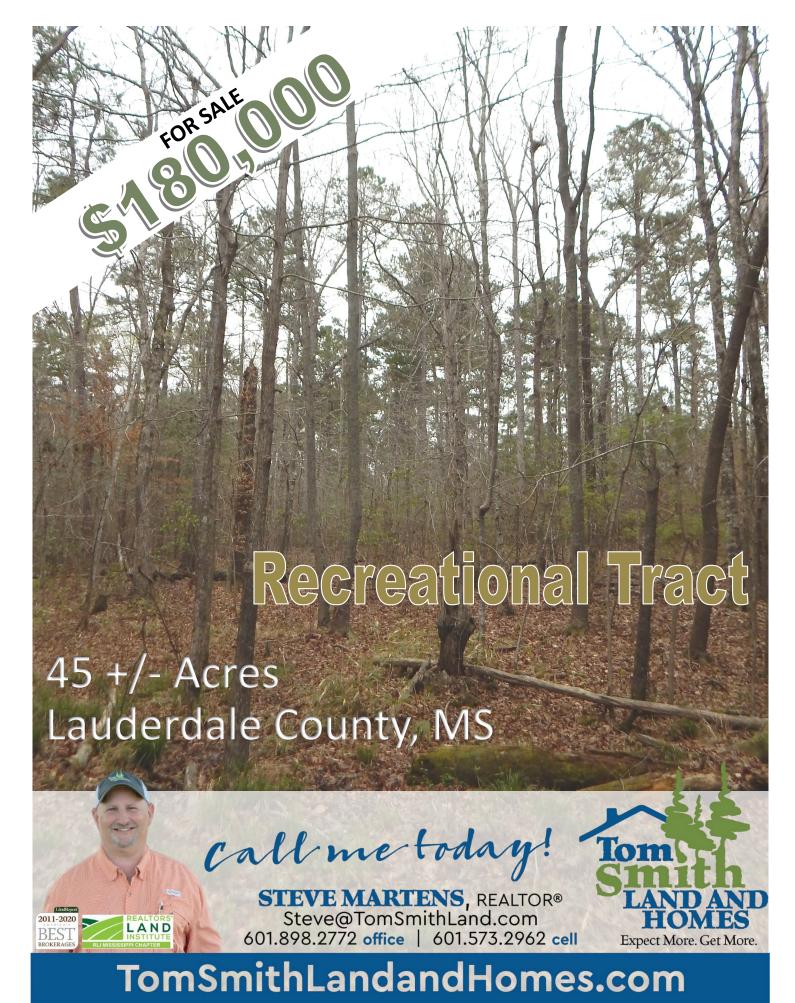

Information is believed to be accurate but not guaranteed.



## Aerial Map







STEVE MARTENS, REALTOR® Steve@TomSmithLand.com 601.898.2772 office | 601.573.2962 cell



# Topo Map





2011-2020

STEVE MARTENS, REALTOR® Steve@TomSmithLand.com 601.898.2772 office | 601.573.2962 cell



# Ownership Map





2011-2020

STEVE MARTENS, REALTOR® Steve@TomSmithLand.com 601.898.2772 office | 601.573.2962 cell



#### Soil Map







#### Flood Map





## **Directional Map**



**DIRECTIONS:** Travel Hwy 19 N out of Meridian towards Collinsville, for 13 miles. Turn right on Collinsville Martin Rd. and travel 2 ¾ miles to Hand Rd. Turn left on Hand Rd. and drive .4 miles to Wildcat Road. Turn left and travel 1/4 mile. The property will be on your left.