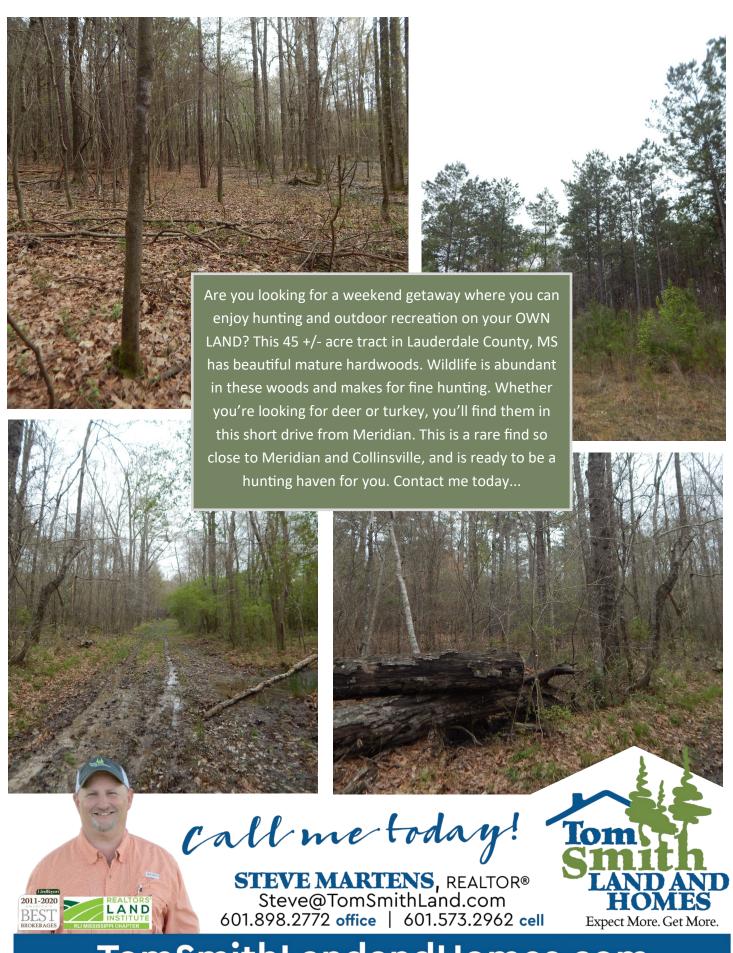

Information is believed to be accurate but not guaranteed.



## Aerial Map







STEVE MARTENS, REALTOR® Steve@TomSmithLand.com 601.898.2772 office | 601.573.2962 cell



# Topo Map





2011-2020

STEVE MARTENS, REALTOR® Steve@TomSmithLand.com 601.898.2772 office | 601.573.2962 cell



# Ownership Map





2011-2020

STEVE MARTENS, REALTOR® Steve@TomSmithLand.com 601.898.2772 office | 601.573.2962 cell



#### Soil Map







#### Flood Map





## **Directional Map**



**DIRECTIONS:** Travel Hwy 19 N out of Meridian towards Collinsville, for 13 miles. Turn right on Collinsville Martin Rd. and travel 2 ¾ miles to Hand Rd. Turn left on Hand Rd. and drive .4 miles to Wildcat Road. Turn left and travel 1/4 mile. The property will be on your left.