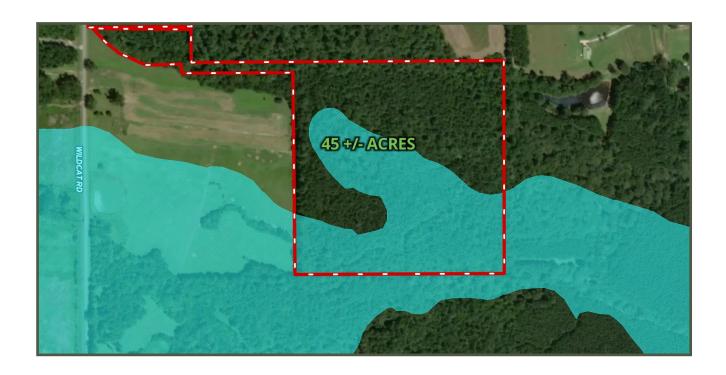

Information is believed to be accurate but not guaranteed.



## Aerial Map







STEVE MARTENS, REALTOR® Steve@TomSmithLand.com 601.898.2772 office | 601.573.2962 cell



# Topo Map





2011-2020

STEVE MARTENS, REALTOR® Steve@TomSmithLand.com 601.898.2772 office | 601.573.2962 cell



# Ownership Map





2011-2020

STEVE MARTENS, REALTOR® Steve@TomSmithLand.com 601.898.2772 office | 601.573.2962 cell



#### Soil Map







#### Flood Map





## **Directional Map**



**DIRECTIONS:** Travel Hwy 19 N out of Meridian towards Collinsville, for 13 miles. Turn right on Collinsville Martin Rd. and travel 2 ¾ miles to Hand Rd. Turn left on Hand Rd. and drive .4 miles to Wildcat Road. Turn left and travel 1/4 mile. The property will be on your left.