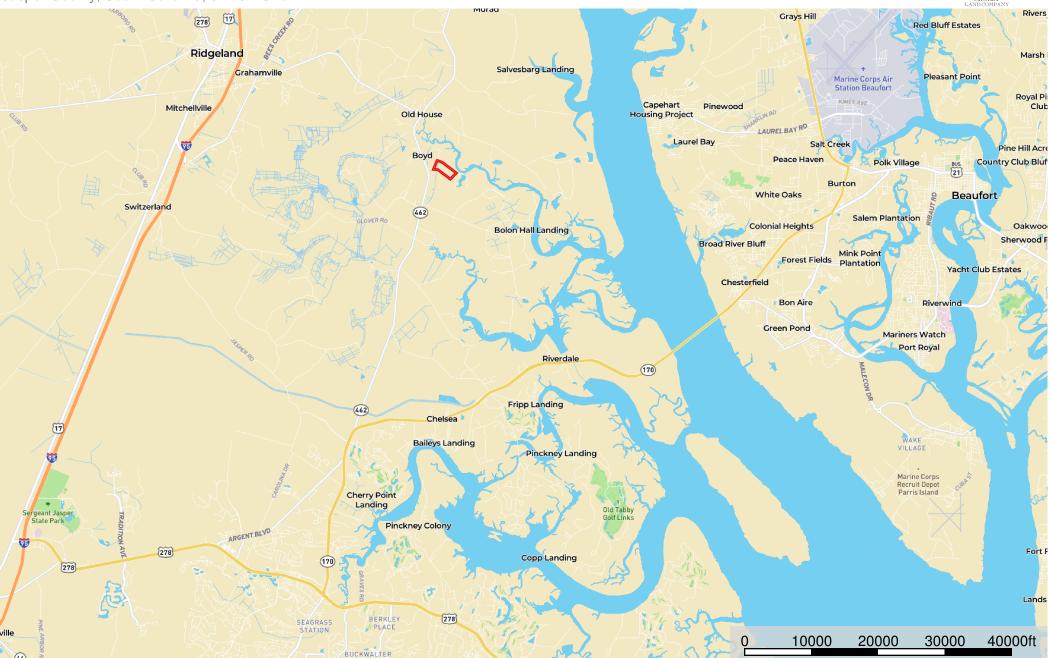

## **Strawberry Hill**

Jasper County, South Carolina, 67.75 AC +/-

Boundary

Disclaimer: all information provided is assumed accurate and correct but no assumptions of liability are intended. Neither the seller nor the agent of the seller represent the accuracy of the information provided in this prospectus or email including but not limited to the following: timber values, volumes, acreage discrepancies, timber age or marketability of timber. The seller or agent does not guarantee the condition or square footage of any improvements would constitute or the function of machinery, wells, septic systems or water control devices. This offering is subject to errors and omissions as well as changes including price or withdrawal without notice.