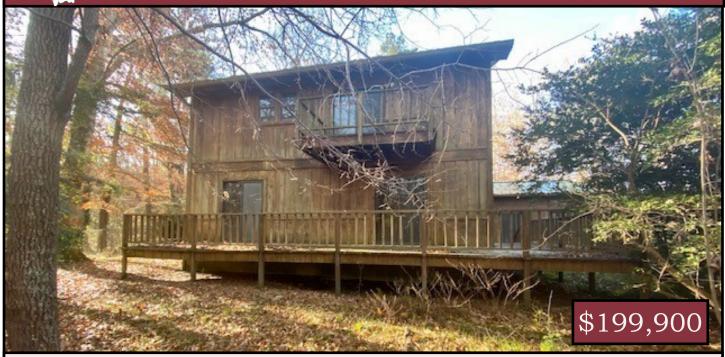

## Move-in-Ready Home on 8+/- Acres Walthall County, MS

85A Kirklin Road Tylertown, MS 39667

This beautiful Walthall County home sits on 8+/- acres in a wooded gated community. The location is ideal, being only 5 minutes from downtown Tylertown, Lake Walthall, and only 30 minutes from McComb and Columbia, MS. Multiple upgrades have been completed throughout the home, making it perfect for the move-in-ready buyer or someone looking to add their personal touch to make it their own. The home features a large kitchen with an island, breakfast nook, walk-in pantry, formal dining room, and a living room almost guaranteed to impress. The living room also has a wood-burning fireplace, high ceilings, wood beams, and a ton of natural light. Upstairs is a private master suite featuring a large bedroom with newly carpeted floors and a balcony. The impressively sized master bath has his and her sinks, shower, hide-away commode, and a jetted tub. The jetted tub sits below a skylight with a picture window view of the backyard. There is also a one bed one bath mother-in-law suite with a full kitchen and an open floor plan. Don't miss this one, call Blake today to schedule a viewing!