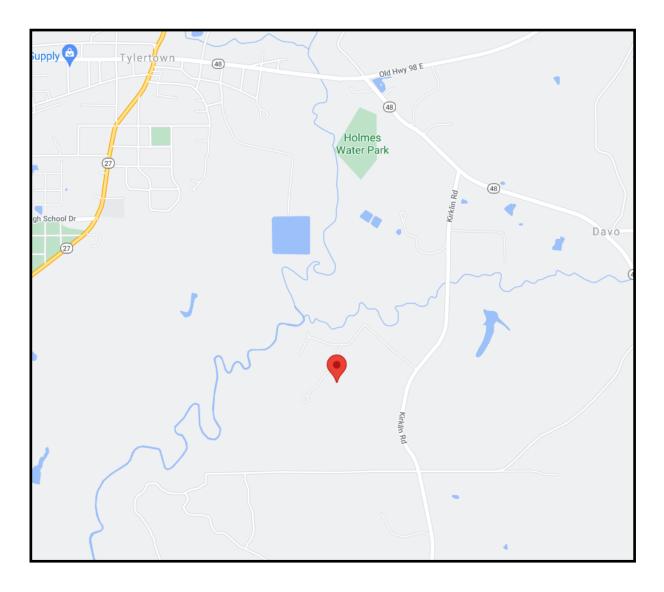

## **Directional Map**

Directions from the intersection of Old Hwy 98 E and Old Hwy 24 in Tylertown, MS: Turn left onto MS-48 E and travel 0.5 miles. Turn right onto Kirklin Road and travel 0.8 miles. Turn right onto Kirkline Road and travel 0.4 miles. Turn left and the property will be on the left in 0.2 miles.

Directions from the intersection of Old Hwy 98 E and Old Hwy 24 in Tylertown, MS : Turn left onto MS-48 E and travel 0.5 miles. Turn right onto Kirklin Road and travel 0.8 miles. Turn right onto Kirkline Road and travel 0.4 miles. Turn left and the property will be on the left in 0.2 miles.