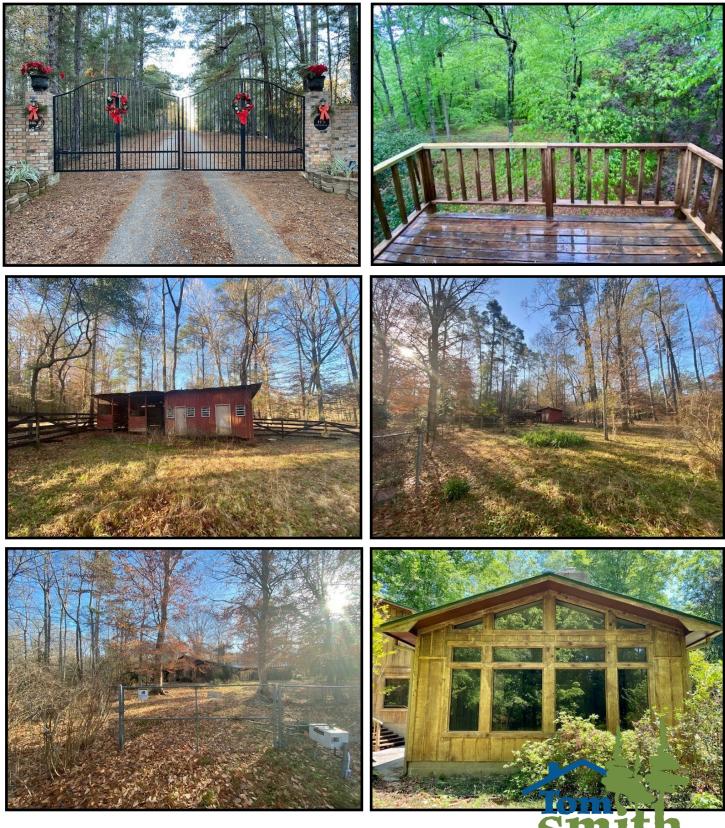

## Move-in-Ready Home on 8+/- Acres Walthall County, MS

85A Kirklin Road Tylertown, MS 39667

This beautiful Walthall County home sits on 8+/- acres in a wooded gated community. The location is ideal, being only 5 minutes from downtown Tylertown, Lake Walthall, and only 30 minutes from McComb and Columbia, MS. Multiple upgrades have been completed throughout the home, making it perfect for the move-in-ready buyer or someone looking to add their personal touch to make it their own. The home features a large kitchen with an island, breakfast nook, walk-in pantry, formal dining room, and a living room almost guaranteed to impress. The living room also has a wood-burning fireplace, high ceilings, wood beams, and a ton of natural light. Upstairs is a private master suite featuring a large bedroom with newly carpeted floors and a balcony. The impressively sized master bath has his and her sinks, shower, hide-away commode, and a jetted tub. The jetted tub sits below a skylight with a picture window view of the backyard. There is also a one bed one bath mother-in-law suite with a full kitchen and an open floor plan. Don't miss this one, call Blake today to schedule a viewing!