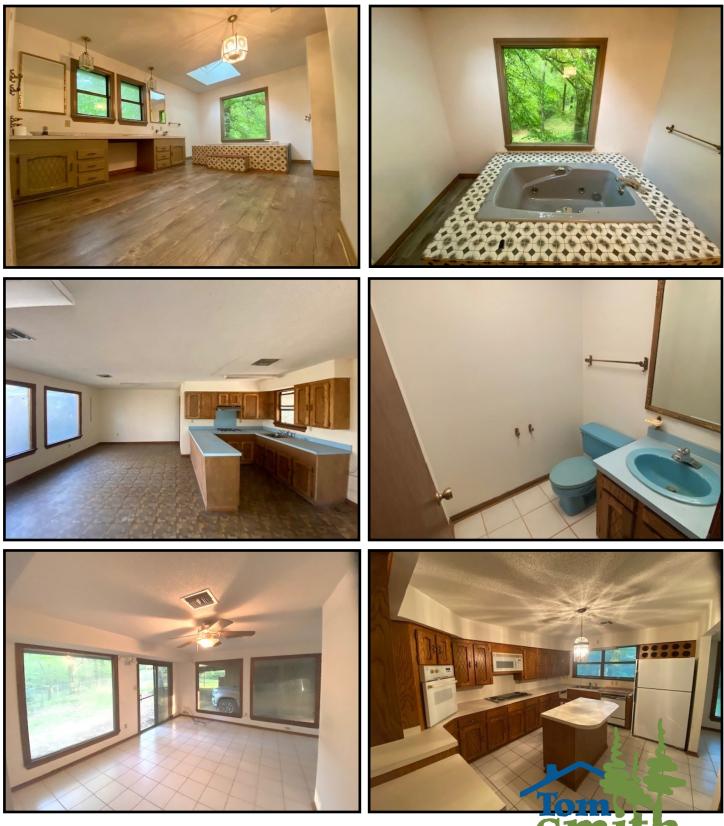

## Move-in-Ready Home on 8+/- Acres Walthall County, MS

85A Kirklin Road Tylertown, MS 39667

This beautiful Walthall County home sits on 8+/- acres in a wooded gated community. The location is ideal, being only 5 minutes from downtown Tylertown, Lake Walthall, and only 30 minutes from McComb and Columbia, MS. Multiple upgrades have been completed throughout the home, making it perfect for the move-in-ready buyer or someone looking to add their personal touch to make it their own. The home features a large kitchen with an island, breakfast nook, walk-in pantry, formal dining room, and a living room almost guaranteed to impress. The living room also has a wood-burning fireplace, high ceilings, wood beams, and a ton of natural light. Upstairs is a private master suite featuring a large bedroom with newly carpeted floors and a balcony. The impressively sized master bath has his and her sinks, shower, hide-away commode, and a jetted tub. The jetted tub sits below a skylight with a picture window view of the backyard. There is also a one bed one bath mother-in-law suite with a full kitchen and an open floor plan. Don't miss this one, call Blake today to schedule a viewing!