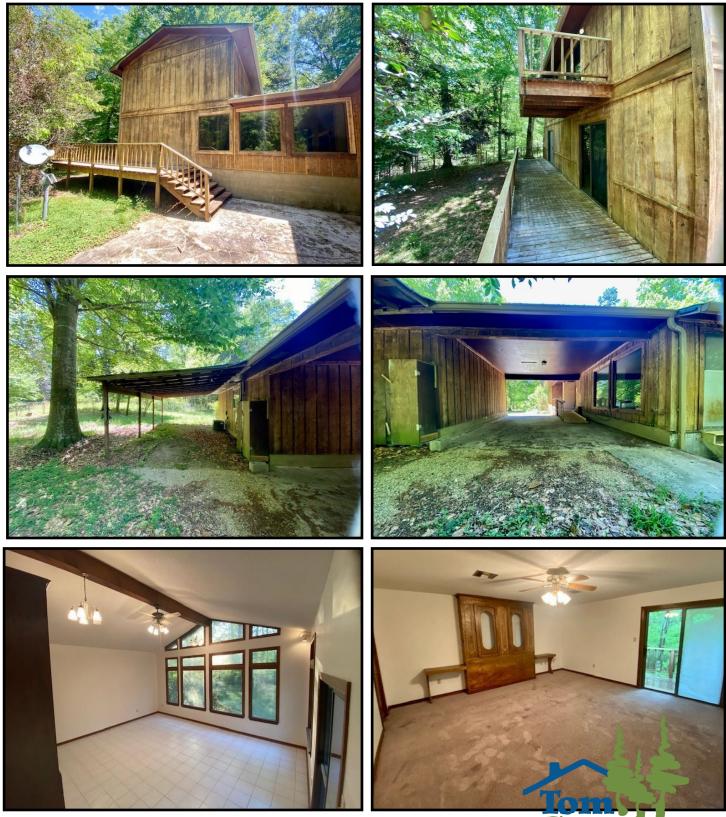

## Move-in-Ready Home on 8+/- Acres Walthall County, MS

85A Kirklin Road Tylertown, MS 39667

This beautiful Walthall County home sits on 8+/- acres in a wooded gated community. The location is ideal, being only 5 minutes from downtown Tylertown, Lake Walthall, and only 30 minutes from McComb and Columbia, MS. Multiple upgrades have been completed throughout the home, making it perfect for the move-in-ready buyer or someone looking to add their personal touch to make it their own. The home features a large kitchen with an island, breakfast nook, walk-in pantry, formal dining room, and a living room almost guaranteed to impress. The living room also has a wood-burning fireplace, high ceilings, wood beams, and a ton of natural light. Upstairs is a private master suite featuring a large bedroom with newly carpeted floors and a balcony. The impressively sized master bath has his and her sinks, shower, hide-away commode, and a jetted tub. The jetted tub sits below a skylight with a picture window view of the backyard. There is also a one bed one bath mother-in-law suite with a full kitchen and an open floor plan. Don't miss this one, call Blake today to schedule a viewing!