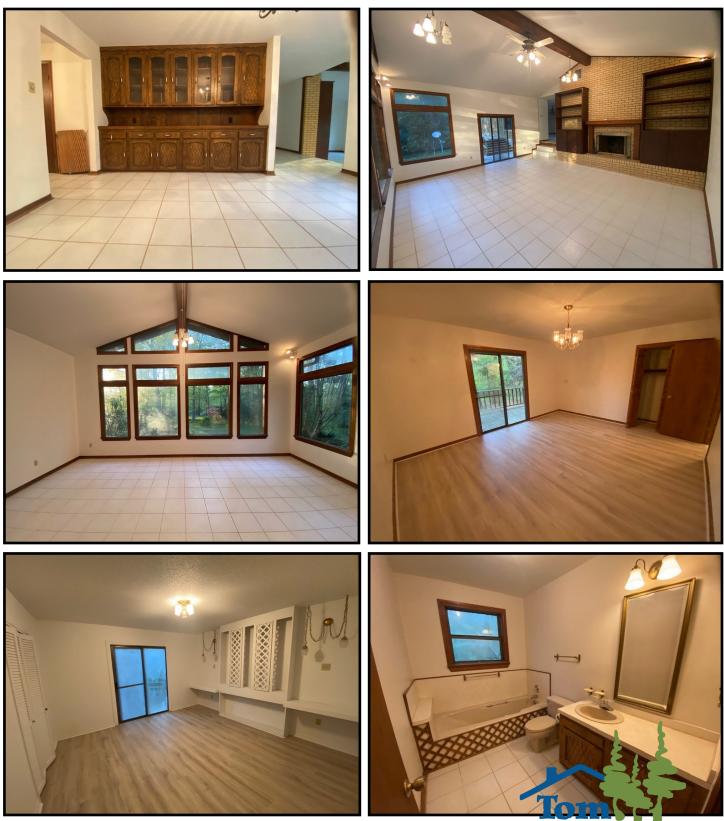

## Move-in-Ready Home on 8+/- Acres Walthall County, MS

85A Kirklin Road Tylertown, MS 39667

This beautiful Walthall County home sits on 8+/- acres in a wooded gated community. The location is ideal, being only 5 minutes from downtown Tylertown, Lake Walthall, and only 30 minutes from McComb and Columbia, MS. Multiple upgrades have been completed throughout the home, making it perfect for the move-in-ready buyer or someone looking to add their personal touch to make it their own. The home features a large kitchen with an island, breakfast nook, walk-in pantry, formal dining room, and a living room almost guaranteed to impress. The living room also has a wood-burning fireplace, high ceilings, wood beams, and a ton of natural light. Upstairs is a private master suite featuring a large bedroom with newly carpeted floors and a balcony. The impressively sized master bath has his and her sinks, shower, hide-away commode, and a jetted tub. The jetted tub sits below a skylight with a picture window view of the backyard. There is also a one bed one bath mother-in-law suite with a full kitchen and an open floor plan. Don't miss this one, call Blake today to schedule a viewing!