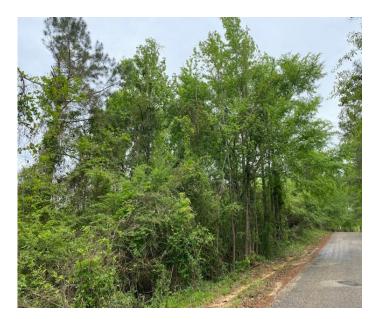

### 12 +/- Acre Homesite Simpson County, MS

Looking for a place to build your dream home? Take a look at this 12+/- acre property located only a short drive from New Hebron in Simpson County, MS. This tract would make a great home site while also offering hunting opportunities. The property is heavily wooded with hilly topography. The property offers road frontage on Guy Sherman Road and power is available. Take advantage of this property, call Austin today.