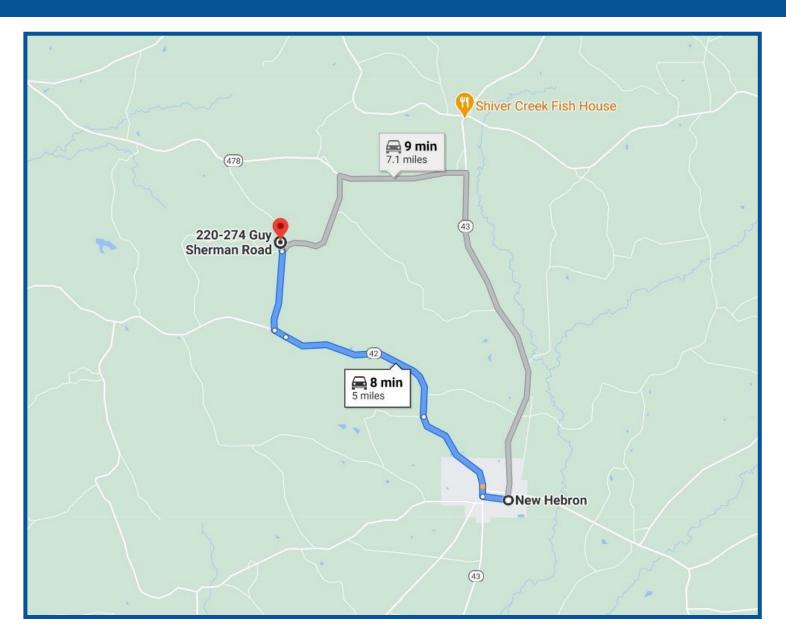

# DIRECTIONAL MAP

<u>Directions from New Hebron, MS:</u> Travel north on HWY 42 for approximately 4 miles and turn right on Joe Buckley Rd. Travel approximately 1 mile and turn left on Guy Sherman Rd. The property is on the left.

<u>Directions from New Hebron, MS</u>: Travel North on HWY 42 for approximately 4 miles. Turn right onto Joe Buckley Rd. Travel approximately 1 mile and take a left on Guy Sherman Rd. Property is on the left.