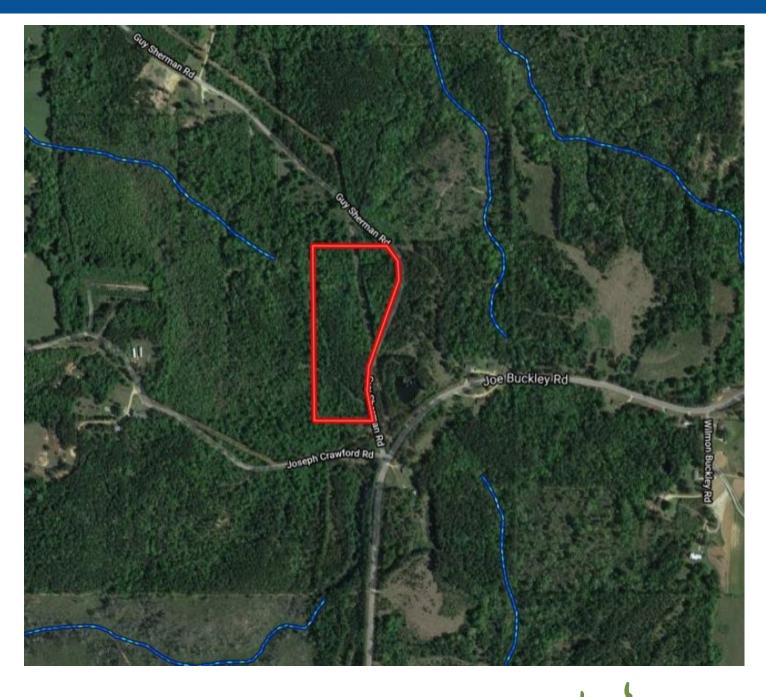

erty, call Austin today.



<u>Directions from New Hebron, MS</u>: Travel North on HWY 42 for approximately 4 miles. Turn right onto Joe Buckley Rd. Travel approximately 1 mile and take a left on Guy Sherman Rd. Property is on the left.

call me today!

AUSTIN WILSON, REALTOR® Austin@TomSmithLand.com 601.898.2772 office | 601.826.0816 cell



TomSmithLandandHomes.com









#### AUSTIN WILSON, REALTOR® Austin@TomSmithLand.com 601.898.2772 office | 601.826.0816 cell



### TomSmithLandandHomes.com

# PROPERTY MAP



#### AUSTIN WILSON, REALTOR® Austin@TomSmithLand.com 601.898.2772 office | 601.826.0816 cell



## TomSmithLandandHomes.com

# AERIAL MAP



#### AUSTIN WILSON, REALTOR® Austin@TomSmithLand.com 601.898.2772 office | 601.826.0816 cell



TomSmithLandandHomes.com

## FLOOD MAP



#### AUSTIN WILSON, REALTOR® Austin@TomSmithLand.com 601.898.2772 office | 601.826.0816 cell



## TomSmithLandandHomes.com

## **TOPO MAP**



AUSTIN WILSON, REALTOR® Austin@TomSmithLand.com 601.898.2772 office | 601.826.0816 cell



## TomSmithLandandHomes.com

# DIRECTIONAL MAP



<u>Directions from New Hebron, MS:</u> Travel north on HWY 42 for approximately 4 miles and turn right on Joe Buckley Rd. Travel approximately 1 mile and turn left on Guy Sherman Rd. The property is on the left.



TomSmithL



Information is believed to be accurate but not guaranteed.

andandHomes.com