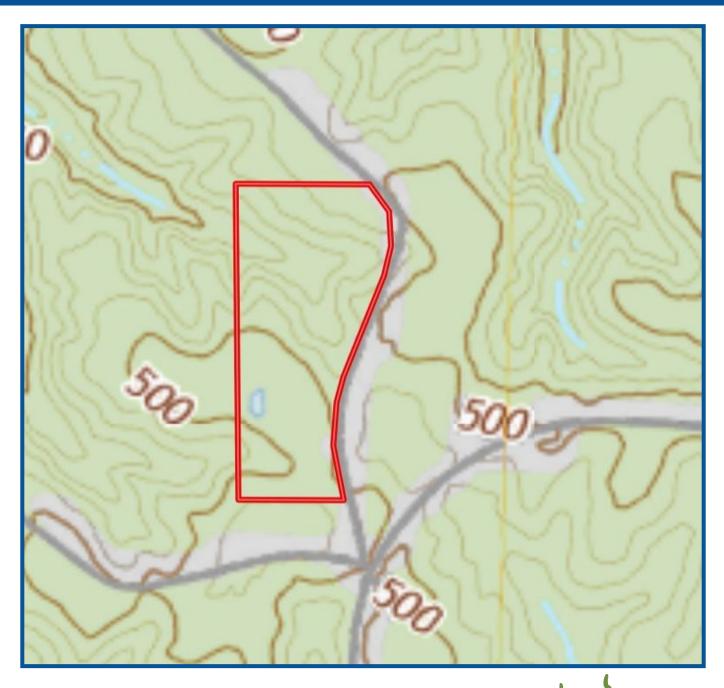

## **TOPO MAP**

AUSTIN WILSON, REALTOR® Austin@TomSmithLand.com 601.898.2772 office | 601.826.0816 cell

### 12 +/- Acre Homesite Simpson County, MS

Looking for a place to build your dream home? Take a look at this 12+/- acre property located only a short drive from New Hebron in Simpson County, MS. This tract would make a great home site while also offering hunting opportunities. The property is heavily wooded with hilly topography. The property offers road frontage on Guy Sherman Road and power is available. Take advantage of this property, call Austin today.