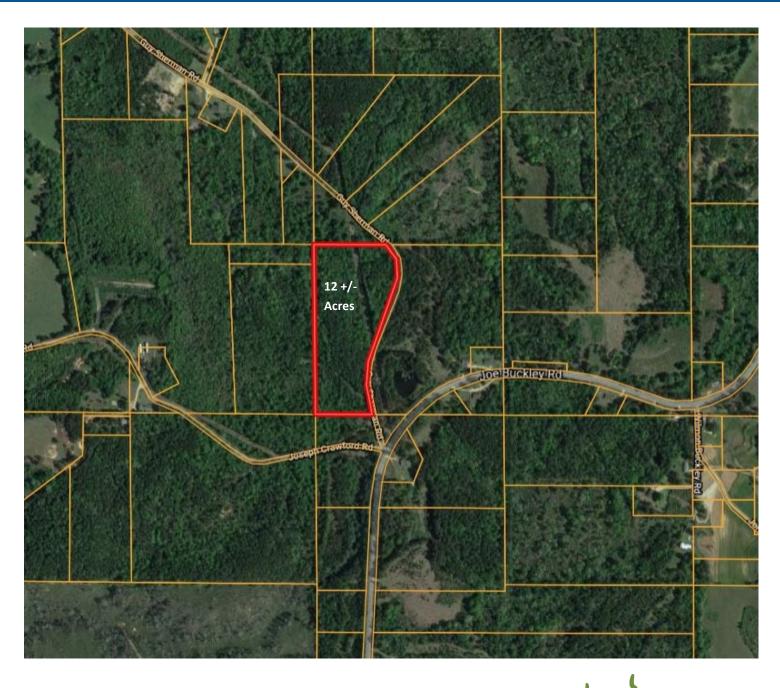

om New Hebron in Simpson County, MS. This tract would make a great home site while also offering hunting opportunities. The property is heavily wooded with hilly topography. The property offers road frontage on Guy Sherman Road and power is available. Take advantage of this property, call Austin today.



<u>Directions from New Hebron, MS</u>: Travel North on HWY 42 for approximately 4 miles. Turn right onto Joe Buckley Rd. Travel approximately 1 mile and take a left on Guy Sherman Rd. Property is on the left.

call me today!

AUSTIN WILSON, REALTOR® Austin@TomSmithLand.com 601.898.2772 office | 601.826.0816 cell



TomSmithLandandHomes.com









#### AUSTIN WILSON, REALTOR® Austin@TomSmithLand.com 601.898.2772 office | 601.826.0816 cell



### TomSmithLandandHomes.com

# PROPERTY MAP



#### AUSTIN WILSON, REALTOR® Austin@TomSmithLand.com 601.898.2772 office | 601.826.0816 cell



## TomSmithLandandHomes.com

# AERIAL MAP



#### AUSTIN WILSON, REALTOR® Austin@TomSmithLand.com 601.898.2772 office | 601.826.0816 cell



TomSmithLandandHomes.com

## FLOOD MAP



#### AUSTIN WILSON, REALTOR® Austin@TomSmithLand.com 601.898.2772 office | 601.826.0816 cell



## TomSmithLandandHomes.com

## **TOPO MAP**



AUSTIN WILSON, REALTOR® Austin@TomSmithLand.com 601.898.2772 office | 601.826.0816 cell



## TomSmithLandandHomes.com

# DIRECTIONAL MAP



<u>Directions from New Hebron, MS:</u> Travel north on HWY 42 for approximately 4 miles and turn right on Joe Buckley Rd. Travel approximately 1 mile and turn left on Guy Sherman Rd. The property is on the left.



TomSmithL



Inform