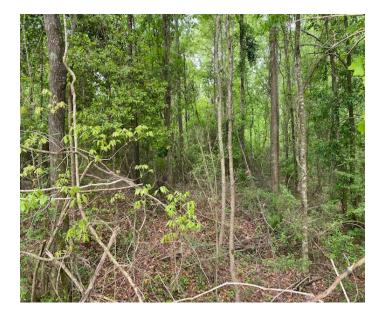

### 12 +/- Acre Homesite Simpson County, MS

Looking for a place to build your dream home? Take a look at this 12+/- acre property located only a short drive from New Hebron in Simpson County, MS. This tract would make a great home site while also offering hunting opportunities. The property is heavily wooded with hilly topography. The property offers road frontage on Guy Sherman Road and power is available. Take advantage of this property, call Austin today.