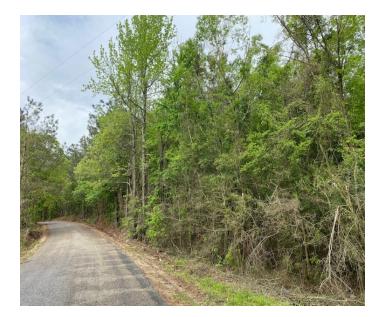

### 12 +/- Acre Homesite Simpson County, MS

Looking for a place to build your dream home? Take a look at this 12+/- acre property located only a short drive from New Hebron in Simpson County, MS. This tract would make a great home site while also offering hunting opportunities. The property is heavily wooded with hilly topography. The property offers road frontage on Guy Sherman Road and power is available. Take advantage of this property, call Austin today.

<u>Directions from New Hebron, MS</u>: Travel North on HWY 42 for approximately 4 miles. Turn right onto Joe Buckley Rd. Travel approximately 1 mile and take a left on Guy Sherman Rd. Property is on the left.