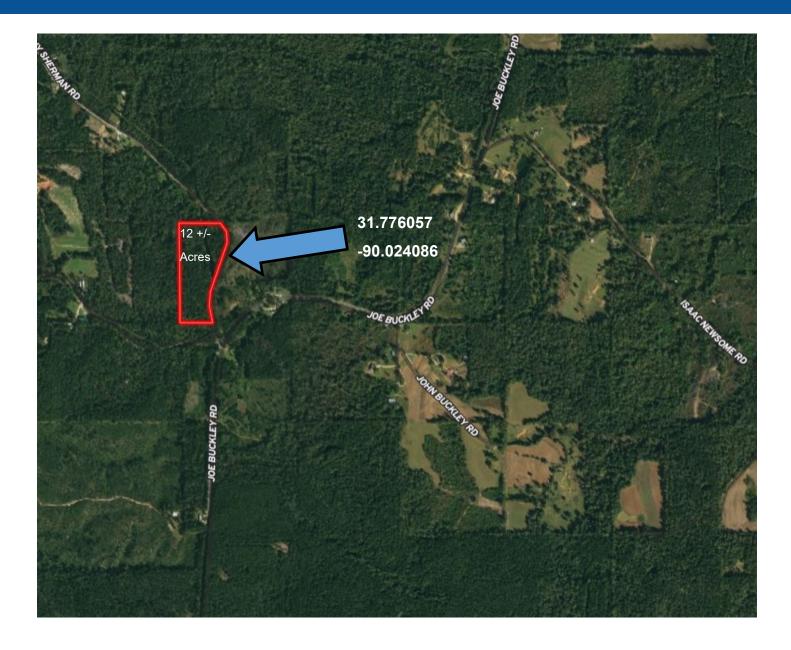

# AERIAL MAP

# DIRECTIONAL MAP

<u>Directions from New Hebron, MS:</u> Travel north on HWY 42 for approximately 4 miles and turn right on Joe Buckley Rd. Travel approximately 1 mile and turn left on Guy Sherman Rd. The property is on the left.