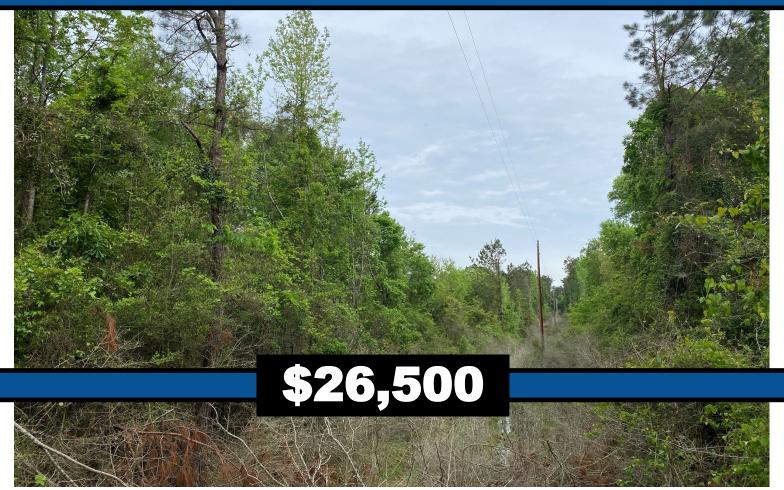

### 12 +/- Acre Homesite Simpson County, MS

Looking for a place to build your dream home? Take a look at this 12+/- acre property located only a short drive from New Hebron in Simpson County, MS. This tract would make a great home site while also offering hunting opportunities. The property is heavily wooded with hilly topography. The property offers road frontage on Guy Sherman Road and power is available. Take advantage of this property, call Austin today.