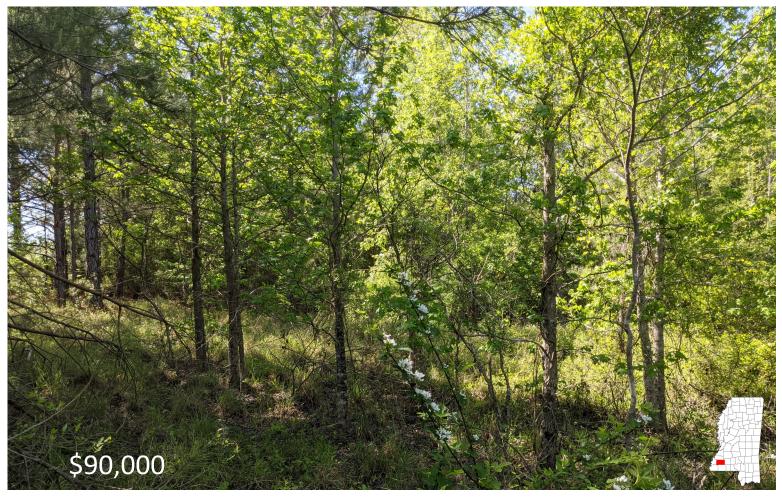

### 30+/- Acre Recreational Property Franklin County, MS

Check out this 30+/-acre recreational tract in Northeast Franklin County, MS just minutes from US-84. This heavily wooded, hill country tract is made up of 15+/- year old planted pine and is ready for its first thinning. Franklin County is known for excellent hunting opportunities and this place is no different. The property is situated on Lofton Road just minutes from Lake Okhissa and the Homochitto National Forest. Take advantage of this fantastic opportunity for investment, recreation, or a home site. Call Clif to schedule a showing of this property just a short piece from the Entergy substation in Lucien.