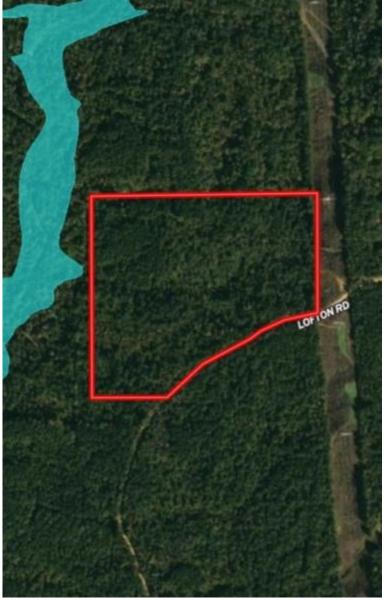

#### 30+/- Acre Recreational Property Franklin County, MS

Check out this 30+/-acre recreational tract in Northeast Franklin County, MS just minutes from US-84. This heavily wooded, hill country tract is made up of 15+/- year old planted pine and is ready for its first thinning. Franklin County is known for excellent hunting opportunities and this place is no different. The property is situated on Lofton Road just minutes from Lake Okhissa and the Homochitto National Forest. Take advantage of this fantastic opportunity for investment, recreation, or a home site. Call Clif to schedule a showing of this property just a short piece from the Entergy substation in Lucien.

#### **Aerial Map**