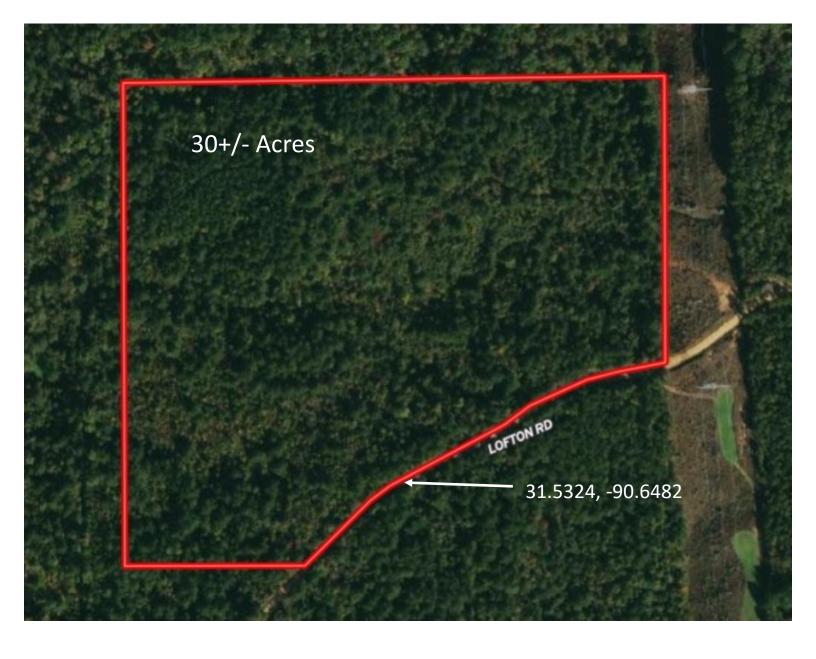

de up of 15+/- year old planted pine and is ready for its first thinning. Franklin County is known for excellent hunting opportunities and this place is no different. The property is situated on Lofton Road just minutes from Lake Okhissa and the Homochitto National Forest. Take advantage of this fantastic opportunity for investment, recreation, or a home site. Call Clif to schedule a showing of this property just a short piece from the Entergy substation in Lucien.

From the intersection of I-55 and Hwy-84 in Brookhaven, MS: Travel west on US-84 for 10.9 miles. Turn right onto Dummy Line Road and travel 150 feet Turn right onto Lofton Rd and travel for 1.4 miles. The property will be on the left.







CLIF CANNON, REALTOR®
Clif@TomSmithLand.com
601.990.5070 office | 601.565.1070 cell





#### **Aerial Map**







### Flood Map





Topographic Map







#### **Directional Map**

From the intersection of I-55 and Hwy-84 in Brookhaven, MS: Travel west on US-84 for 10.9 miles. Turn right onto Dummy Line Road and travel 150 feet Turn right onto Lofton Rd and travel for 1.4 miles. The property will be on the left.





#### Ownership Map





CLIF CANNON, REALTOR®
Clif@TomSmithLand.com
601.990.5070 office | 601.565.1070 cell