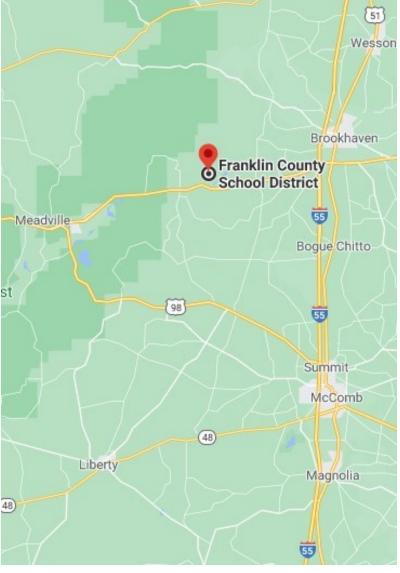

From the intersection of I-55 and Hwy-84 in Brookhaven, MS: Travel west on US-84 for 10.9 miles. Turn right onto Dummy Line Road and travel 150 feet Turn right onto Lofton Rd and travel for 1.4 miles. The property will be on the left.

#### **Directional Map**

From the intersection of I-55 and Hwy-84 in Brookhaven, MS: Travel west on US-84 for 10.9 miles. Turn right onto Dummy Line Road and travel 150 feet Turn right onto Lofton Rd and travel for 1.4 miles. The property will be on the left.