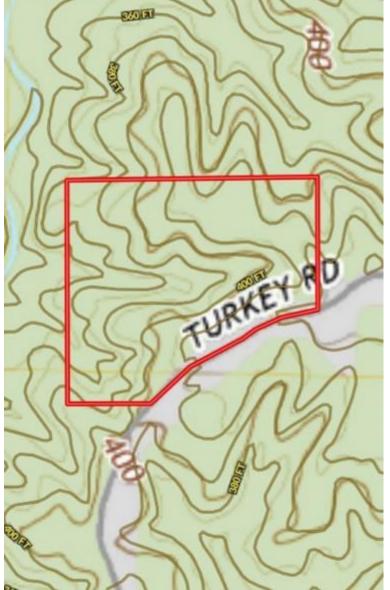

ready for its first thinning. Franklin County is known for excellent hunting opportunities and this place is no different. The property is situated on Lofton Road just minutes from Lake Okhissa and the Homochitto National Forest. Take advantage of this fantastic opportunity for investment, recreation, or a home site. Call Clif to schedule a showing of this property just a short piece from the Entergy substation in Lucien.

From the intersection of I-55 and Hwy-84 in Brookhaven, MS: Travel west on US-84 for 10.9 miles. Turn right onto Dummy Line Road and travel 150 feet Turn right onto Lofton Rd and travel for 1.4 miles. The property will be on the left.







CLIF CANNON, REALTOR®
Clif@TomSmithLand.com
601.990.5070 office | 601.565.1070 cell





#### **Aerial Map**







### Flood Map





Topographic Map







#### **Directional Map**

From the intersection of I-55 and Hwy-84 in Brookhaven, MS: Travel west on US-84 for 10.9 miles. Turn right onto Dummy Line Road and travel 150 feet Turn right onto Lofton Rd and travel for 1.4 miles. The property will be on the left.





#### Ownership Map





CLIF CANNON, REALTOR®
Clif@TomSmithLand.com
601.990.5070 office | 601.565.1070 cell