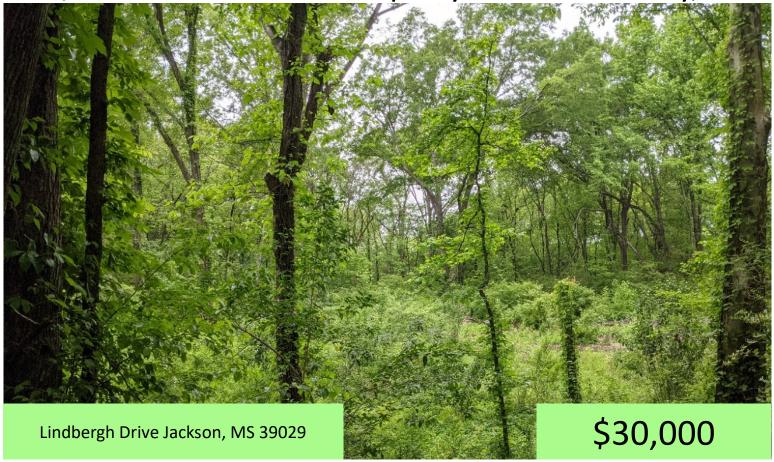

.5+/- Acre Commercial Property in Hinds County, MS

Minutes off I-220

- Zoned C-3
- Easy Access to I-20 an I-55

- Just off W. Capital St. to the North
- Close to Residential and Commercial Sectors

Take advantage of this commercial opportunity in Hinds County, MS. This .5+/- acre property is zoned C-3 and just minutes from I-220 in west Jackson. With frontage on Lindbergh Road, this tract is a perfect place to invest in the future of Jackson, MS! Call