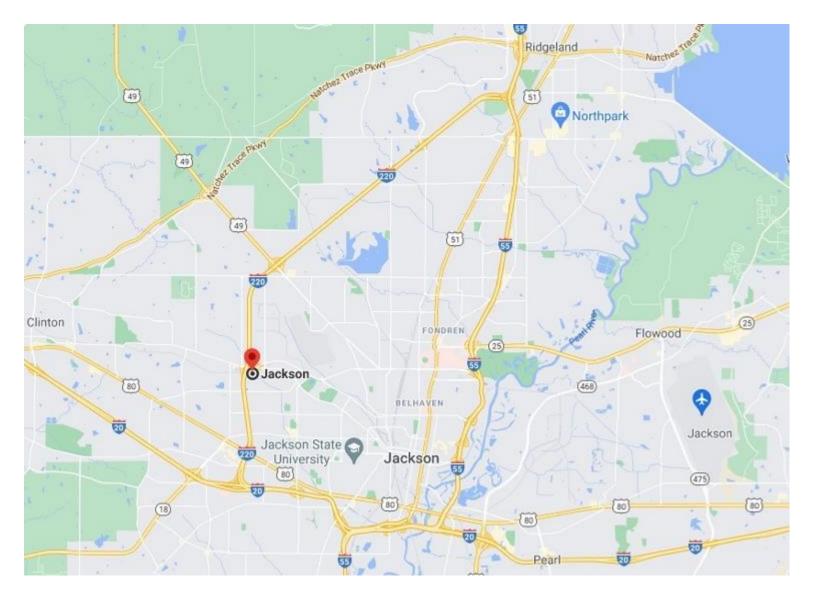

#### **Directional Map**

<u>Directions from the Intersection of I-20 and I-220 in Jackson, MS:</u> Travel north on I-220 for 3 miles. Take exit 2A. Turn right at the light onto Lindbergh Rd and travel for .4 miles. The property will be on the right.