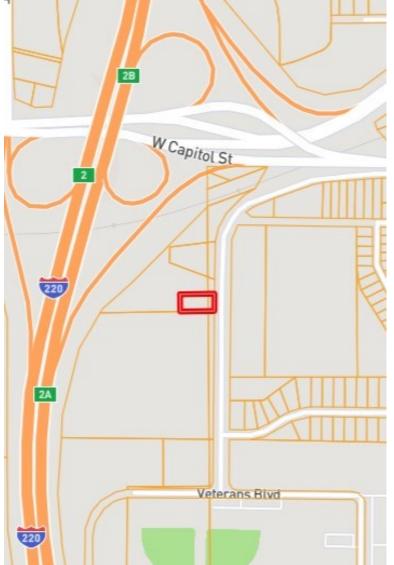

#### **Directional Map**

<u>Directions from the Intersection of I-20 and I-220 in Jackson, MS:</u> Travel north on I-220 for 3 miles. Take exit 2A. Turn right at the light onto Lindbergh Rd and travel for .4 miles. The property will be on the right.

Directions from the Intersection of I-20 and I-220 in Jackson, MS:

Travel north on I-220 for 3 miles. Take exit 2A. Turn right at the light onto Lindbergh Rd and travel for .4 miles. The property will be on the