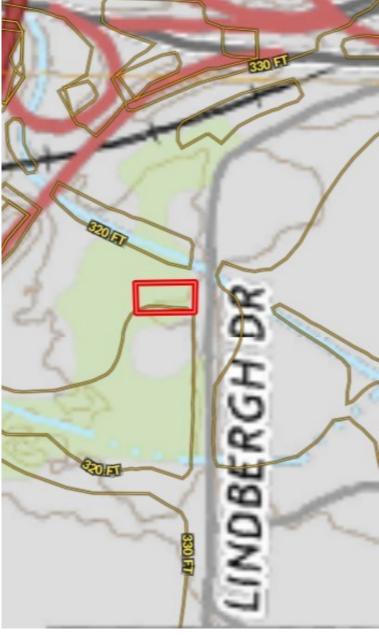

.5+/- Acre Commercial Property in Hinds County, MS



Minutes off I-220

- Zoned C-3
- Easy Access to I-20 an I-55

- Just off W. Capital St. to the North
- Close to Residential and Commercial Sectors

Take advantage of this commercial opportunity in Hinds County, MS. This .5+/- acre property is zoned C-3 and just minutes from I-220 in west Jackson. With frontage on Lindbergh Road, this tract is a perfect place to invest in the future of Jackson, MS! Call

Directions from the Intersection of I-20 and I-220 in Jackson, MS:

Travel north on I-220 for 3 miles. Take exit 2A. Turn right at the light onto Lindbergh Rd and travel for .4 miles. The property will be on the



TomSmithLandandHomes.com



### **Aerial Map**







### Ownership Map





### Topographic







## TomSmithLandandHomes.com



#### **Directional Map**

<u>Directions from the Intersection of I-20 and I-220 in Jackson, MS:</u> Travel north on I-220 for 3 miles. Take exit 2A. Turn right at the light onto Lindbergh Rd and travel for .4 miles. The property will be on the right.



CLIF CANNON, REALTOR®
Clif@TomSmithLand.com
601.990.5070 office | 601.565.1070 cell



# TomSmithLandandHomes.com