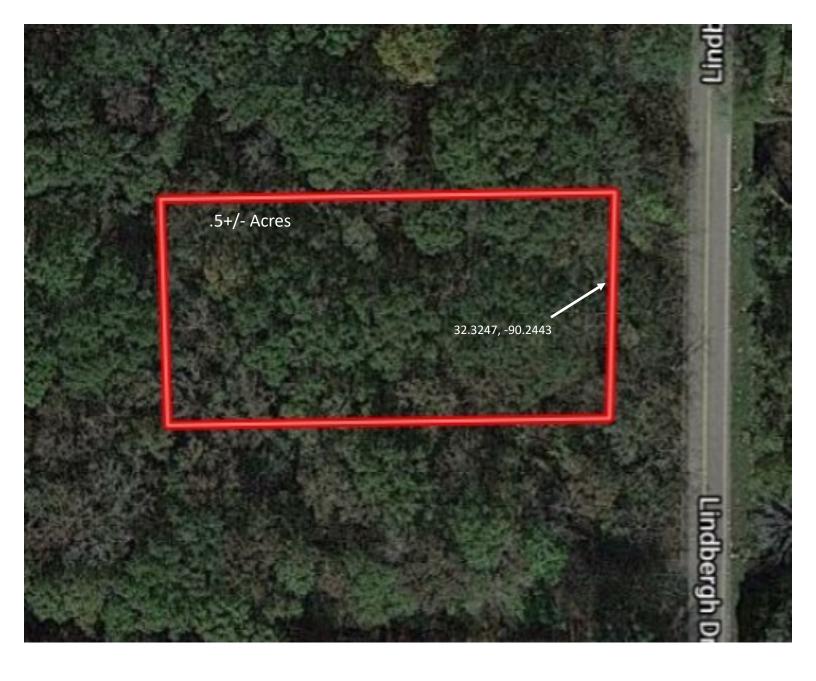

### **Aerial Map**

.5+/- Acre Commercial Property in Hinds County, MS

Minutes off I-220

- Zoned C-3
- Easy Access to I-20 an I-55

- Just off W. Capital St. to the North
- Close to Residential and Commercial Sectors

Take advantage of this commercial opportunity in Hinds County, MS. This .5+/- acre property is zoned C-3 and just minutes from I-220 in west Jackson. With frontage on Lindbergh Road, this tract is a perfect place to invest in the future of Jackson, MS! Call