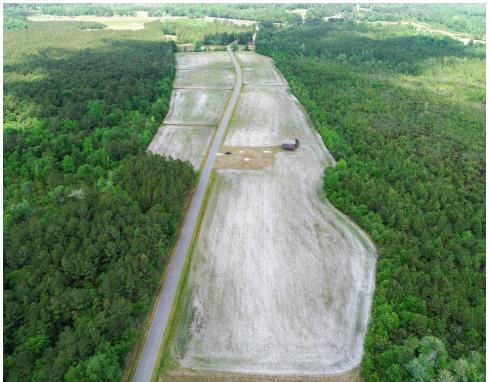

## **NICHOLS FARM**

Horry County 93.8 +/- Acres \$244,600

The Nichols Farm property offering is located in Nichols, SC just 40 miles from Myrtle Beach, SC. The property consists of 20 acres of fields and 73.8 acres of natural pine and hardwood timberland. This is a great opportunity for a permanent residential site on your own small farmstead. Additionally, there are also endless recreational opportunities for outdoor enthusiasts such as hunting or equestrian uses.

#### **FEATURES**

- Natural Pine and Hardwood
- ➤ Row Crop
- > Fields
- ➤ Large Game Hunting
- > Equestrian
- County/State Highway Access
- Permanent Residential Site
- ➤ Electricity