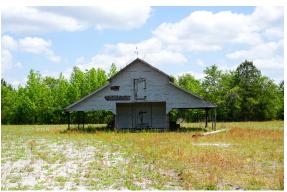

## **NICHOLS FARM**

Horry County 93.8 +/- Acres \$244,600

The Nichols Farm property offering is located in Nichols, SC just 40 miles from Myrtle Beach, SC. The property consists of 20 acres of fields and 73.8 acres of natural pine and hardwood timberland. This is a great opportunity for a permanent residential site on your own small farmstead. Additionally, there are also endless recreational opportunities for outdoor enthusiasts such as hunting or equestrian uses.

#### **FEATURES**

- Natural Pine and Hardwood
- ➤ Row Crop
- > Fields
- ➤ Large Game Hunting
- > Equestrian
- County/State Highway Access
- Permanent Residential Site
- ➤ Electricity