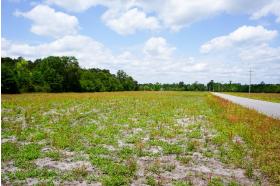

## **NICHOLS FARM**

Horry County 93.8 +/- Acres \$244,600

The Nichols Farm property offering is located in Nichols, SC just 40 miles from Myrtle Beach, SC. The property consists of 20 acres of fields and 73.8 acres of natural pine and hardwood timberland. This is a great opportunity for a permanent residential site on your own small farmstead. Additionally, there are also endless recreational opportunities for outdoor enthusiasts such as hunting or equestrian uses.

#### **FEATURES**

- Natural Pine and Hardwood
- ➤ Row Crop
- > Fields
- ➤ Large Game Hunting
- > Equestrian
- County/State Highway Access
- Permanent Residential Site
- ➤ Electricity