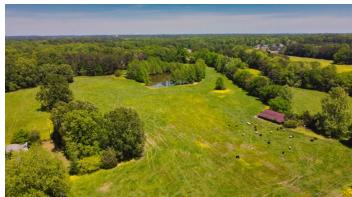

#### 87+/- Acres in Oktibbeha County, MS **Great Investment Opportunity**

Great opportunity for an investment in Oktibbeha County, MS or a place to build that dream home. This 87+/acre tract offers more than 1,200 feet of paved road frontage on South Montgomery Street, and over 2,500 feet of frontage on Mount Olive Road. This property features well maintained perimeter and cross fencing, a small pond, and existing cattle barn. The pastureland and small home are currently leased. Skinner Creek traverses the middle of the property. This property is located approximately three miles South of Starkville Country Club, and nearly seven miles South of Mississippi State University. A small home is located on the property, but now value has been issued. Utilities are located on South Montgomery Street and Mount Olive Road. For more information, or to schedule a private showing, call Harper Day today!