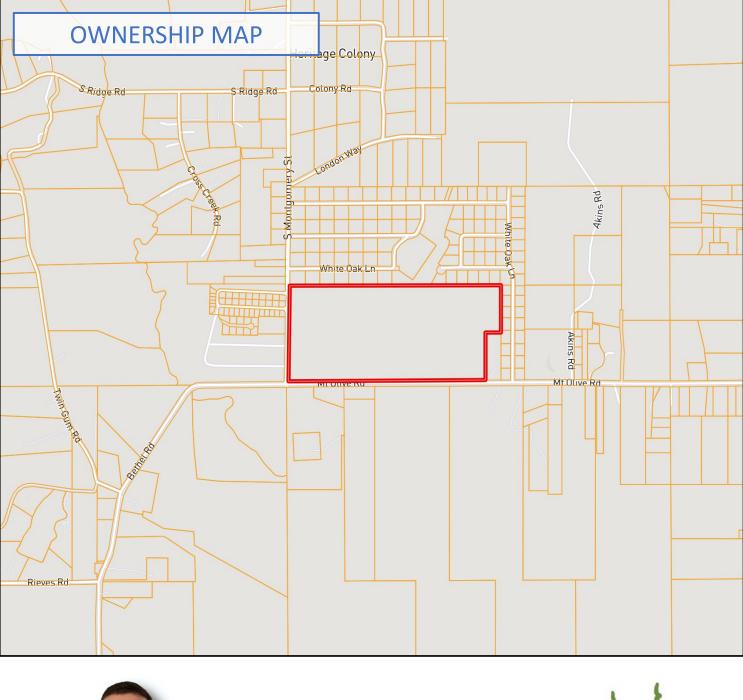

#### 87+/- Acres in Oktibbeha County, MS **Great Investment Opportunity**

Great opportunity for an investment in Oktibbeha County, MS or a place to build that dream home. This 87+/acre tract offers more than 1,200 feet of paved road frontage on South Montgomery Street, and over 2,500 feet of frontage on Mount Olive Road. This property features well maintained perimeter and cross fencing, a small pond, and existing cattle barn. The pastureland and small home are currently leased. Skinner Creek traverses the middle of the property. This property is located approximately three miles South of Starkville Country Club, and nearly seven miles South of Mississippi State University. A small home is located on the property, but now value has been issued. Utilities are located on South Montgomery Street and Mount Olive Road. For more information, or to schedule a private showing, call Harper Day today!