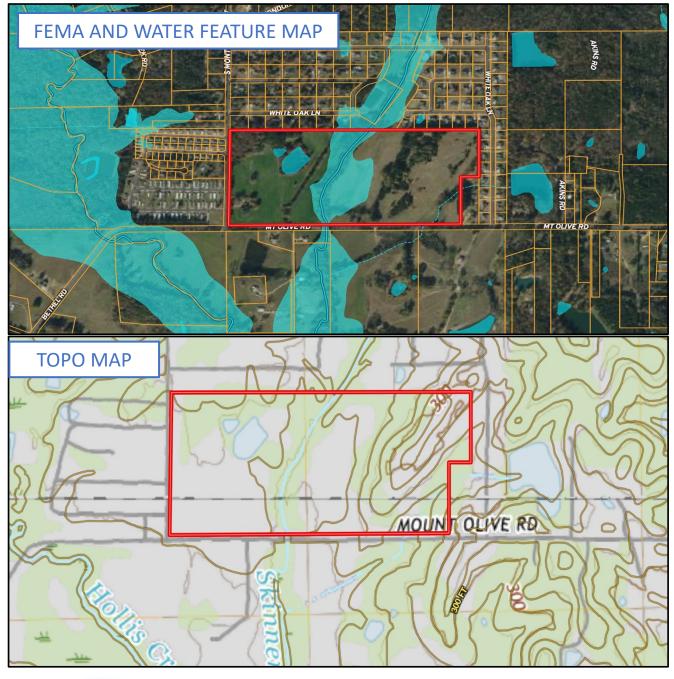

#### 87+/- Acres in Oktibbeha County, MS **Great Investment Opportunity**

Great opportunity for an investment in Oktibbeha County, MS or a place to build that dream home. This 87+/acre tract offers more than 1,200 feet of paved road frontage on South Montgomery Street, and over 2,500 feet of frontage on Mount Olive Road. This property features well maintained perimeter and cross fencing, a small pond, and existing cattle barn. The pastureland and small home are currently leased. Skinner Creek traverses the middle of the property. This property is located approximately three miles South of Starkville Country Club, and nearly seven miles South of Mississippi State University. A small home is located on the property, but now value has been issued. Utilities are located on South Montgomery Street and Mount Olive Road. For more information, or to schedule a private showing, call Harper Day today!