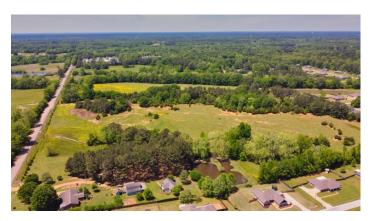

#### 87+/- Acres in Oktibbeha County, MS **Great Investment Opportunity**

Great opportunity for an investment in Oktibbeha County, MS or a place to build that dream home. This 87+/acre tract offers more than 1,200 feet of paved road frontage on South Montgomery Street, and over 2,500 feet of frontage on Mount Olive Road. This property features well maintained perimeter and cross fencing, a small pond, and existing cattle barn. The pastureland and small home are currently leased. Skinner Creek traverses the middle of the property. This property is located approximately three miles South of Starkville Country Club, and nearly seven miles South of Mississippi State University. A small home is located on the property, but now value has been issued. Utilities are located on South Montgomery Street and Mount Olive Road. For more information, or to schedule a private showing, call Harper Day today!