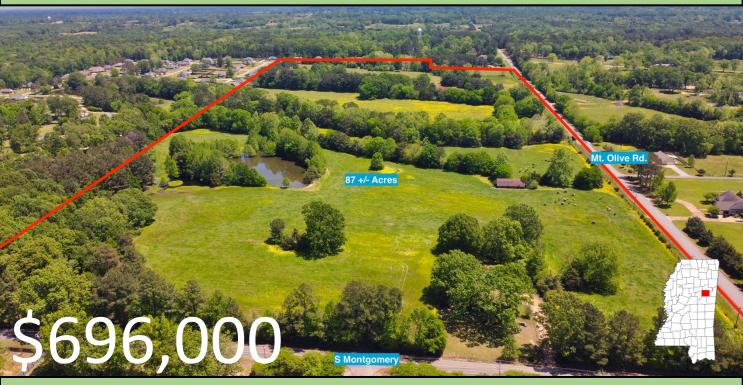

#### 87+/- Acres in Oktibbeha County, MS **Great Investment Opportunity**

Great opportunity for an investment in Oktibbeha County, MS or a place to build that dream home. This 87+/acre tract offers more than 1,200 feet of paved road frontage on South Montgomery Street, and over 2,500 feet of frontage on Mount Olive Road. This property features well maintained perimeter and cross fencing, a small pond, and existing cattle barn. The pastureland and small home are currently leased. Skinner Creek traverses the middle of the property. This property is located approximately three miles South of Starkville Country Club, and nearly seven miles South of Mississippi State University. A small home is located on the property, but now value has been issued. Utilities are located on South Montgomery Street and Mount Olive Road. For more information, or to schedule a private showing, call Harper Day today!