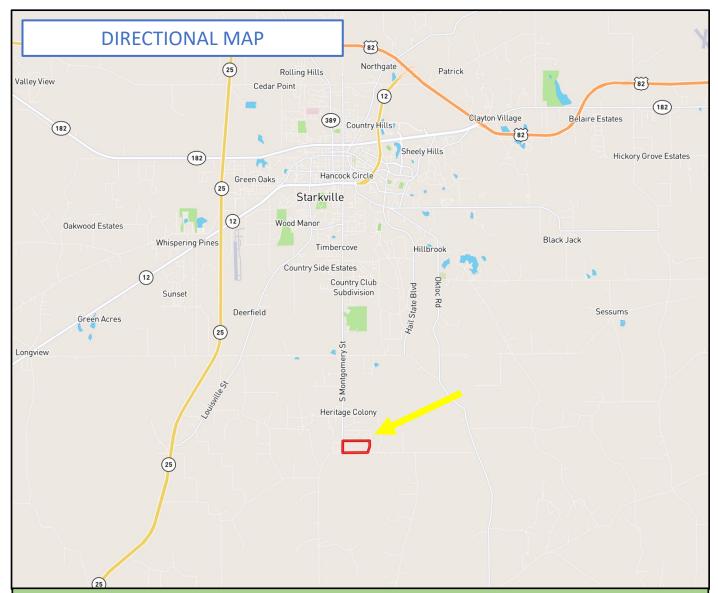

Directions from intersection of South Montgomery and Poor House Road in Starkville, MS: Travel 1.8 miles south on South Montgomery St towards Atkinson Dr. Turn left onto Mount Olive Road. Property will be on your left. INTERACTIVE MAP HERE

# call me today!

HARPER DAY, REALTOR®
Harper@TomSmithLand.com
662.268.6333 office | 662.694.9751 cell

call me today!

HARPER DAY, REALTOR®
Harper@TomSmithLand.com
662.268.6333 office | 662.694.9751 cell

<u>Directions from intersection of South Montgomery and Poor House Road in Starkville, MS:</u> Travel 1.8 miles south on South Montgomery St towards Atkinson Dr. Turn left onto Mount Olive Road. Property will be on your left. <u>INTERACTIVE MAP HERE</u>