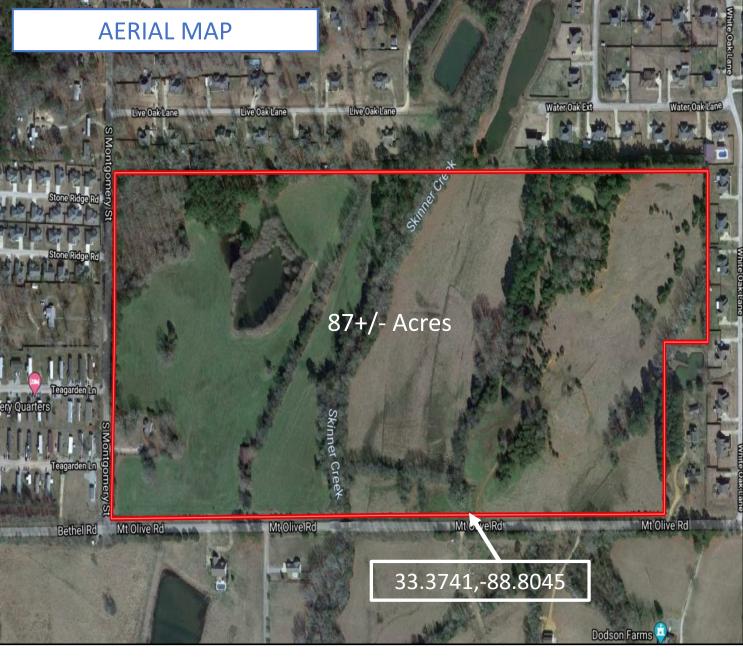

#### 87+/- Acres in Oktibbeha County, MS **Great Investment Opportunity**

Great opportunity for an investment in Oktibbeha County, MS or a place to build that dream home. This 87+/acre tract offers more than 1,200 feet of paved road frontage on South Montgomery Street, and over 2,500 feet of frontage on Mount Olive Road. This property features well maintained perimeter and cross fencing, a small pond, and existing cattle barn. The pastureland and small home are currently leased. Skinner Creek traverses the middle of the property. This property is located approximately three miles South of Starkville Country Club, and nearly seven miles South of Mississippi State University. A small home is located on the property, but now value has been issued. Utilities are located on South Montgomery Street and Mount Olive Road. For more information, or to schedule a private showing, call Harper Day today!

Directions from intersection of South Montgomery and Poor House Road in Starkville, MS: Travel 1.8 miles south on South Montgomery St towards Atkinson Dr. Turn left onto Mount Olive Road. Property will be on your left. INTERACTIVE MAP HERE