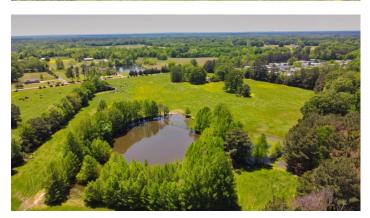

#### 87+/- Acres in Oktibbeha County, MS **Great Investment Opportunity**

Great opportunity for an investment in Oktibbeha County, MS or a place to build that dream home. This 87+/acre tract offers more than 1,200 feet of paved road frontage on South Montgomery Street, and over 2,500 feet of frontage on Mount Olive Road. This property features well maintained perimeter and cross fencing, a small pond, and existing cattle barn. The pastureland and small home are currently leased. Skinner Creek traverses the middle of the property. This property is located approximately three miles South of Starkville Country Club, and nearly seven miles South of Mississippi State University. A small home is located on the property, but now value has been issued. Utilities are located on South Montgomery Street and Mount Olive Road. For more information, or to schedule a private showing, call Harper Day today!