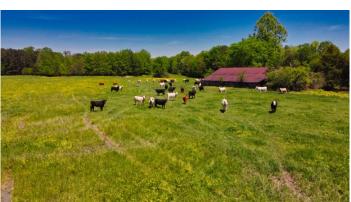

#### 87+/- Acres in Oktibbeha County, MS **Great Investment Opportunity**

Great opportunity for an investment in Oktibbeha County, MS or a place to build that dream home. This 87+/acre tract offers more than 1,200 feet of paved road frontage on South Montgomery Street, and over 2,500 feet of frontage on Mount Olive Road. This property features well maintained perimeter and cross fencing, a small pond, and existing cattle barn. The pastureland and small home are currently leased. Skinner Creek traverses the middle of the property. This property is located approximately three miles South of Starkville Country Club, and nearly seven miles South of Mississippi State University. A small home is located on the property, but now value has been issued. Utilities are located on South Montgomery Street and Mount Olive Road. For more information, or to schedule a private showing, call Harper Day today!