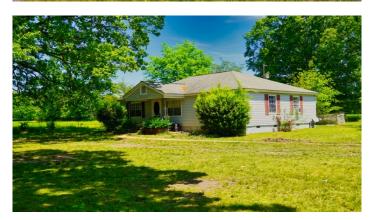

#### 87+/- Acres in Oktibbeha County, MS **Great Investment Opportunity**

Great opportunity for an investment in Oktibbeha County, MS or a place to build that dream home. This 87+/acre tract offers more than 1,200 feet of paved road frontage on South Montgomery Street, and over 2,500 feet of frontage on Mount Olive Road. This property features well maintained perimeter and cross fencing, a small pond, and existing cattle barn. The pastureland and small home are currently leased. Skinner Creek traverses the middle of the property. This property is located approximately three miles South of Starkville Country Club, and nearly seven miles South of Mississippi State University. A small home is located on the property, but now value has been issued. Utilities are located on South Montgomery Street and Mount Olive Road. For more information, or to schedule a private showing, call Harper Day today!