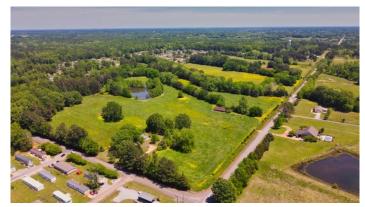

#### 87+/- Acres in Oktibbeha County, MS **Great Investment Opportunity**

Great opportunity for an investment in Oktibbeha County, MS or a place to build that dream home. This 87+/acre tract offers more than 1,200 feet of paved road frontage on South Montgomery Street, and over 2,500 feet of frontage on Mount Olive Road. This property features well maintained perimeter and cross fencing, a small pond, and existing cattle barn. The pastureland and small home are currently leased. Skinner Creek traverses the middle of the property. This property is located approximately three miles South of Starkville Country Club, and nearly seven miles South of Mississippi State University. A small home is located on the property, but now value has been issued. Utilities are located on South Montgomery Street and Mount Olive Road. For more information, or to schedule a private showing, call Harper Day today!