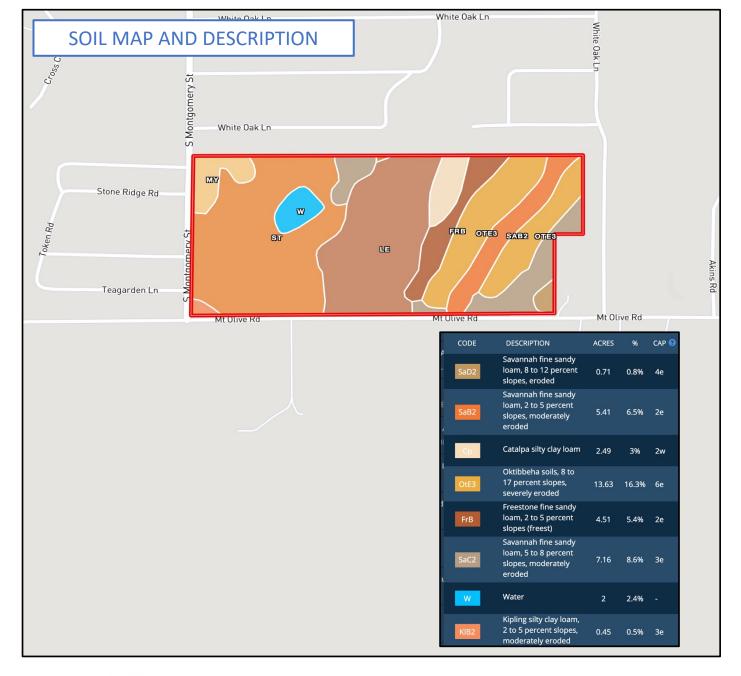

#### 87+/- Acres in Oktibbeha County, MS **Great Investment Opportunity**

Great opportunity for an investment in Oktibbeha County, MS or a place to build that dream home. This 87+/acre tract offers more than 1,200 feet of paved road frontage on South Montgomery Street, and over 2,500 feet of frontage on Mount Olive Road. This property features well maintained perimeter and cross fencing, a small pond, and existing cattle barn. The pastureland and small home are currently leased. Skinner Creek traverses the middle of the property. This property is located approximately three miles South of Starkville Country Club, and nearly seven miles South of Mississippi State University. A small home is located on the property, but now value has been issued. Utilities are located on South Montgomery Street and Mount Olive Road. For more information, or to schedule a private showing, call Harper Day today!