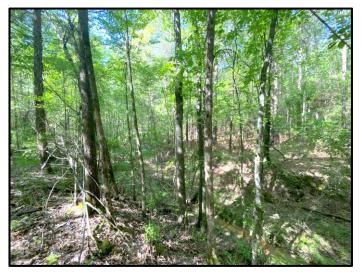

## TomSmithLandandHomes.com

This 130.64± acre tract provides the ingredients one needs for a hunting property or weekend getaway. Located near the town of Durant, MS in Holmes County, the property primarily consists of a pine-hardwood mixture with rolling terrain and internal trails. For deer and turkey, the habitat offers thick areas for bedding, two streams for a water source, open hardwood bottoms and four food plots. There are areas where additional food plots can be opened up and old trails reclaimed. There is a secluded spot that would be great for a small camp and utilities are available at the road. Enjoy the property as is or create your own personal paradise! For more information, call Pete Prisock or Adam Hester today.