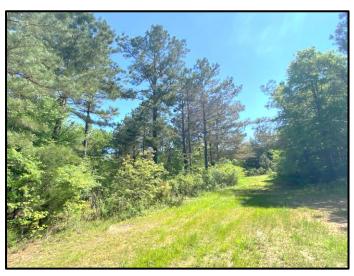

## TomSmithLandandHomes.com

This 130.64± acre tract provides the ingredients one needs for a hunting property or weekend getaway. Located near the town of Durant, MS in Holmes County, the property primarily consists of a pine-hardwood mixture with rolling terrain and internal trails. For deer and turkey, the habitat offers thick areas for bedding, two streams for a water source, open hardwood bottoms and four food plots. There are areas where additional food plots can be opened up and old trails reclaimed. There is a secluded spot that would be great for a small camp and utilities are available at the road. Enjoy the property as is or create your own personal paradise! For more information, call Pete Prisock or Adam Hester today.