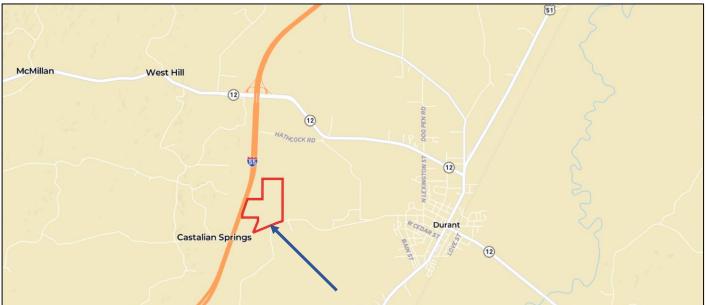

**Directions** from Durant, MS: From the intersection of Highway 51 and Mulberry Street, drive west on Mulberry Street for 0.3 miles. At the stop sign proceed straight onto Castalian Springs Road and in 1.9 miles, the property gate will be on your right.

## TomSmithLandandHomes.com

<u>Directions from Durant, MS:</u> From the intersection of Highway 51 and Mulberry Street, drive west on Mulberry Street for 0.3 miles. At the stop sign proceed straight onto Castalian Springs Road and in 1.9 miles, the property gate will be on your right.