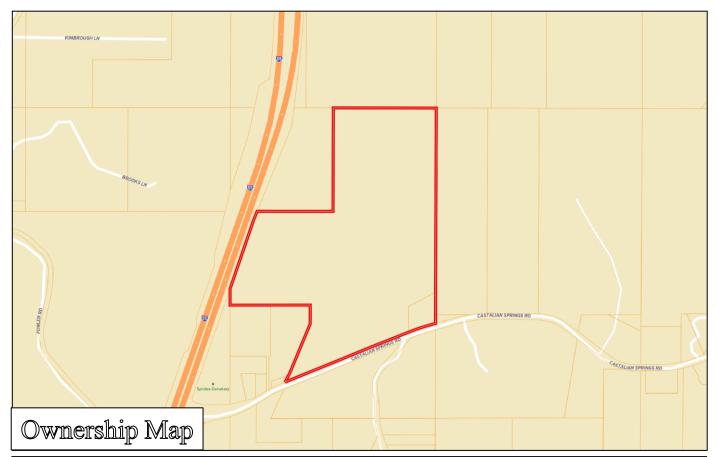

## TomSmithLandandHomes.com

This 130.64± acre tract provides the ingredients one needs for a hunting property or weekend getaway. Located near the town of Durant, MS in Holmes County, the property primarily consists of a pine-hardwood mixture with rolling terrain and internal trails. For deer and turkey, the habitat offers thick areas for bedding, two streams for a water source, open hardwood bottoms and four food plots. There are areas where additional food plots can be opened up and old trails reclaimed. There is a secluded spot that would be great for a small camp and utilities are available at the road. Enjoy the property as is or create your own personal paradise! For more information, call Pete Prisock or Adam Hester today.