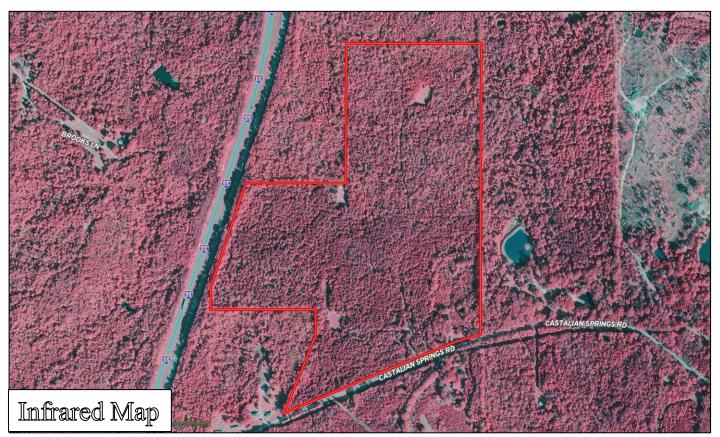

## TomSmithLandandHomes.com

This 130.64± acre tract provides the ingredients one needs for a hunting property or weekend getaway. Located near the town of Durant, MS in Holmes County, the property primarily consists of a pine-hardwood mixture with rolling terrain and internal trails. For deer and turkey, the habitat offers thick areas for bedding, two streams for a water source, open hardwood bottoms and four food plots. There are areas where additional food plots can be opened up and old trails reclaimed. There is a secluded spot that would be great for a small camp and utilities are available at the road. Enjoy the property as is or create your own personal paradise! For more information, call Pete Prisock or Adam Hester today.