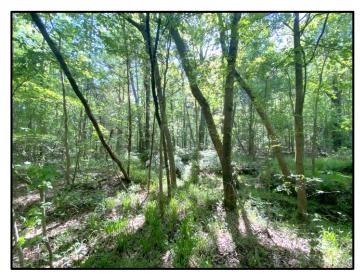

## TomSmithLandandHomes.com

This 130.64± acre tract provides the ingredients one needs for a hunting property or weekend getaway. Located near the town of Durant, MS in Holmes County, the property primarily consists of a pine-hardwood mixture with rolling terrain and internal trails. For deer and turkey, the habitat offers thick areas for bedding, two streams for a water source, open hardwood bottoms and four food plots. There are areas where additional food plots can be opened up and old trails reclaimed. There is a secluded spot that would be great for a small camp and utilities are available at the road. Enjoy the property as is or create your own personal paradise! For more information, call Pete Prisock or Adam Hester today.