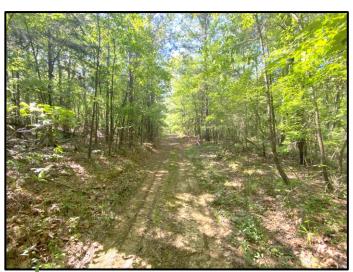

## TomSmithLandandHomes.com

This 130.64± acre tract provides the ingredients one needs for a hunting property or weekend getaway. Located near the town of Durant, MS in Holmes County, the property primarily consists of a pine-hardwood mixture with rolling terrain and internal trails. For deer and turkey, the habitat offers thick areas for bedding, two streams for a water source, open hardwood bottoms and four food plots. There are areas where additional food plots can be opened up and old trails reclaimed. There is a secluded spot that would be great for a small camp and utilities are available at the road. Enjoy the property as is or create your own personal paradise! For more information, call Pete Prisock or Adam Hester today.