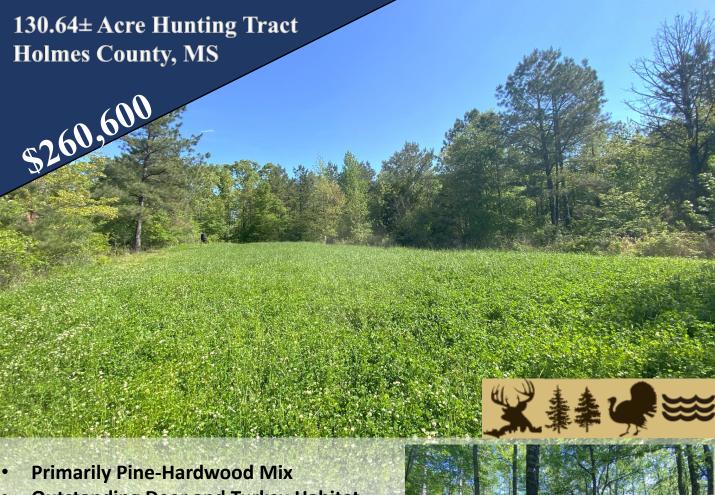

- **Outstanding Deer and Turkey Habitat**
- **4 Food Plots**
- **Internal Trails**
- Two, Small Streams
- **Cleared Cabin Location**
- **Power and Water Available**
- Approximately 65 Miles from Jackson, MS

## TomSmithLandandHomes.com

This 130.64± acre tract provides the ingredients one needs for a hunting property or weekend getaway. Located near the town of Durant, MS in Holmes County, the property primarily consists of a pine-hardwood mixture with rolling terrain and internal trails. For deer and turkey, the habitat offers thick areas for bedding, two streams for a water source, open hardwood bottoms and four food plots. There are areas where additional food plots can be opened up and old trails reclaimed. There is a secluded spot that would be great for a small camp and utilities are available at the road. Enjoy the property as is or create your own personal paradise! For more information, call Pete Prisock or Adam Hester today.