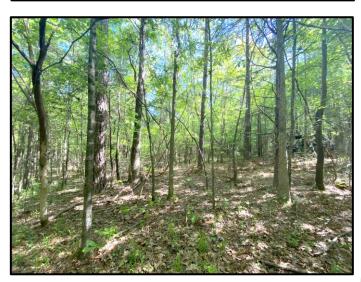

## TomSmithLandandHomes.com

This 130.64± acre tract provides the ingredients one needs for a hunting property or weekend getaway. Located near the town of Durant, MS in Holmes County, the property primarily consists of a pine-hardwood mixture with rolling terrain and internal trails. For deer and turkey, the habitat offers thick areas for bedding, two streams for a water source, open hardwood bottoms and four food plots. There are areas where additional food plots can be opened up and old trails reclaimed. There is a secluded spot that would be great for a small camp and utilities are available at the road. Enjoy the property as is or create your own personal paradise! For more information, call Pete Prisock or Adam Hester today.