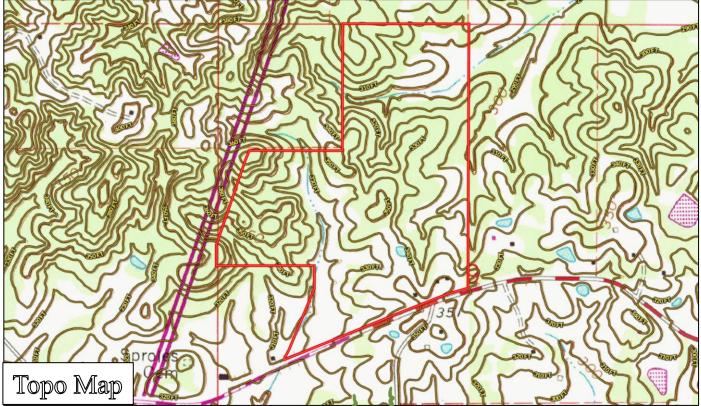

## TomSmithLandandHomes.com

This 130.64± acre tract provides the ingredients one needs for a hunting property or weekend getaway. Located near the town of Durant, MS in Holmes County, the property primarily consists of a pine-hardwood mixture with rolling terrain and internal trails. For deer and turkey, the habitat offers thick areas for bedding, two streams for a water source, open hardwood bottoms and four food plots. There are areas where additional food plots can be opened up and old trails reclaimed. There is a secluded spot that would be great for a small camp and utilities are available at the road. Enjoy the property as is or create your own personal paradise! For more information, call Pete Prisock or Adam Hester today.