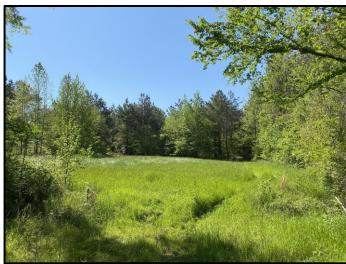

## TomSmithLandandHomes.com

This 130.64± acre tract provides the ingredients one needs for a hunting property or weekend getaway. Located near the town of Durant, MS in Holmes County, the property primarily consists of a pine-hardwood mixture with rolling terrain and internal trails. For deer and turkey, the habitat offers thick areas for bedding, two streams for a water source, open hardwood bottoms and four food plots. There are areas where additional food plots can be opened up and old trails reclaimed. There is a secluded spot that would be great for a small camp and utilities are available at the road. Enjoy the property as is or create your own personal paradise! For more information, call Pete Prisock or Adam Hester today.