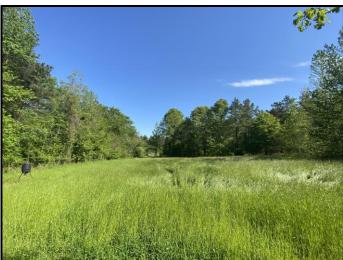

## TomSmithLandandHomes.com

This 130.64± acre tract provides the ingredients one needs for a hunting property or weekend getaway. Located near the town of Durant, MS in Holmes County, the property primarily consists of a pine-hardwood mixture with rolling terrain and internal trails. For deer and turkey, the habitat offers thick areas for bedding, two streams for a water source, open hardwood bottoms and four food plots. There are areas where additional food plots can be opened up and old trails reclaimed. There is a secluded spot that would be great for a small camp and utilities are available at the road. Enjoy the property as is or create your own personal paradise! For more information, call Pete Prisock or Adam Hester today.