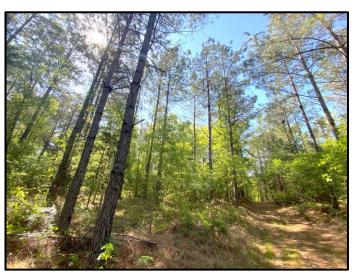

## TomSmithLandandHomes.com

This 130.64± acre tract provides the ingredients one needs for a hunting property or weekend getaway. Located near the town of Durant, MS in Holmes County, the property primarily consists of a pine-hardwood mixture with rolling terrain and internal trails. For deer and turkey, the habitat offers thick areas for bedding, two streams for a water source, open hardwood bottoms and four food plots. There are areas where additional food plots can be opened up and old trails reclaimed. There is a secluded spot that would be great for a small camp and utilities are available at the road. Enjoy the property as is or create your own personal paradise! For more information, call Pete Prisock or Adam Hester today.