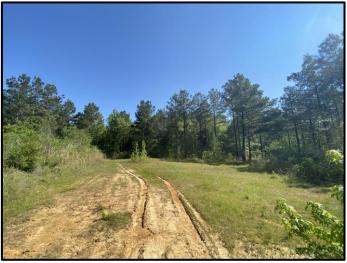

## TomSmithLandandHomes.com

This 130.64± acre tract provides the ingredients one needs for a hunting property or weekend getaway. Located near the town of Durant, MS in Holmes County, the property primarily consists of a pine-hardwood mixture with rolling terrain and internal trails. For deer and turkey, the habitat offers thick areas for bedding, two streams for a water source, open hardwood bottoms and four food plots. There are areas where additional food plots can be opened up and old trails reclaimed. There is a secluded spot that would be great for a small camp and utilities are available at the road. Enjoy the property as is or create your own personal paradise! For more information, call Pete Prisock or Adam Hester today.