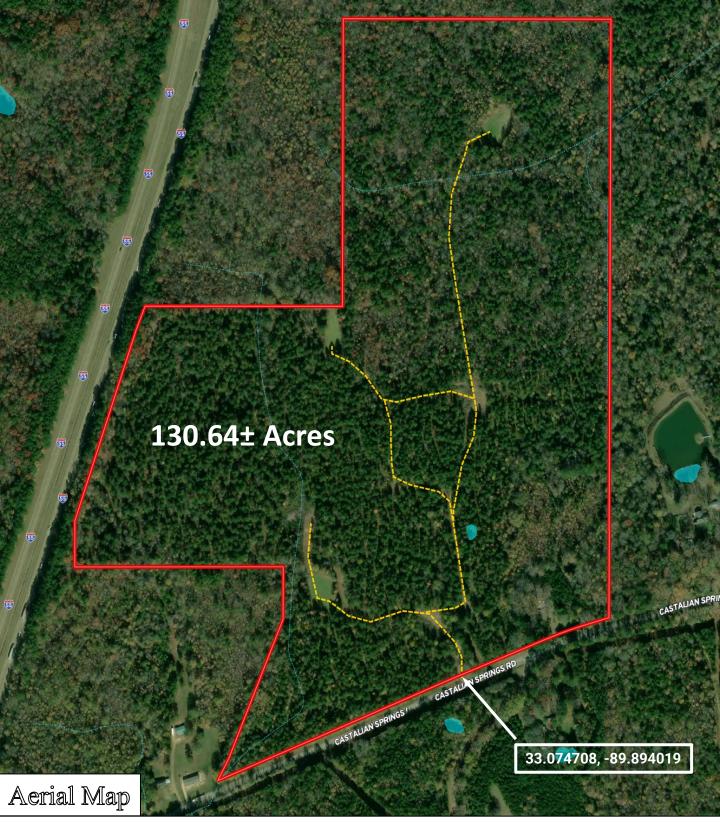

- **Outstanding Deer and Turkey Habitat**
- **4 Food Plots**
- **Internal Trails**
- Two, Small Streams
- **Cleared Cabin Location**
- **Power and Water Available**
- Approximately 65 Miles from Jackson, MS

**Directions** from Durant, MS: From the intersection of Highway 51 and Mulberry Street, drive west on Mulberry Street for 0.3 miles. At the stop sign proceed straight onto Castalian Springs Road and in 1.9 miles, the property gate will be on your right.

## TomSmithLandandHomes.com

This 130.64± acre tract provides the ingredients one needs for a hunting property or weekend getaway. Located near the town of Durant, MS in Holmes County, the property primarily consists of a pine-hardwood mixture with rolling terrain and internal trails. For deer and turkey, the habitat offers thick areas for bedding, two streams for a water source, open hardwood bottoms and four food plots. There are areas where additional food plots can be opened up and old trails reclaimed. There is a secluded spot that would be great for a small camp and utilities are available at the road. Enjoy the property as is or create your own personal paradise! For more information, call Pete Prisock or Adam Hester today.

## TomSmithLandandHomes.com

<u>Directions from Durant, MS:</u> From the intersection of Highway 51 and Mulberry Street, drive west on Mulberry Street for 0.3 miles. At the stop sign proceed straight onto Castalian Springs Road and in 1.9 miles, the property gate will be on your right.