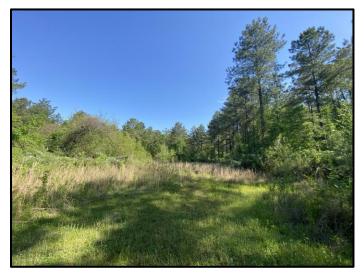

## TomSmithLandandHomes.com

This 130.64± acre tract provides the ingredients one needs for a hunting property or weekend getaway. Located near the town of Durant, MS in Holmes County, the property primarily consists of a pine-hardwood mixture with rolling terrain and internal trails. For deer and turkey, the habitat offers thick areas for bedding, two streams for a water source, open hardwood bottoms and four food plots. There are areas where additional food plots can be opened up and old trails reclaimed. There is a secluded spot that would be great for a small camp and utilities are available at the road. Enjoy the property as is or create your own personal paradise! For more information, call Pete Prisock or Adam Hester today.