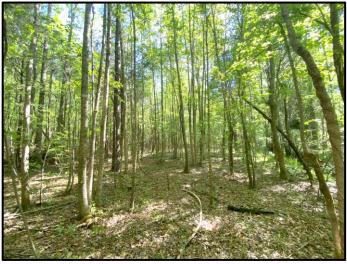

## TomSmithLandandHomes.com

This 130.64± acre tract provides the ingredients one needs for a hunting property or weekend getaway. Located near the town of Durant, MS in Holmes County, the property primarily consists of a pine-hardwood mixture with rolling terrain and internal trails. For deer and turkey, the habitat offers thick areas for bedding, two streams for a water source, open hardwood bottoms and four food plots. There are areas where additional food plots can be opened up and old trails reclaimed. There is a secluded spot that would be great for a small camp and utilities are available at the road. Enjoy the property as is or create your own personal paradise! For more information, call Pete Prisock or Adam Hester today.