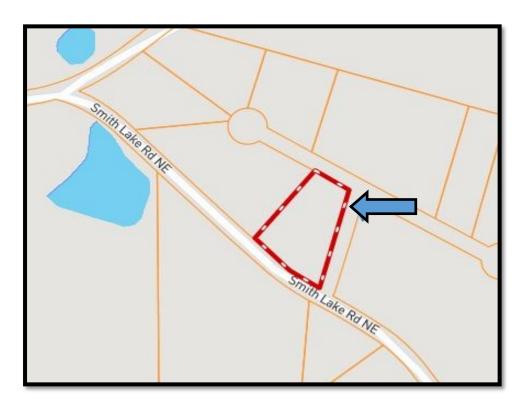

Aerial Map

Ownership Map

**Directional Map** 

#### Address: 1360 Gloria Trl NE Brookhaven MS, 39601

Directions from Hwy 84 W in Brookhaven: Travel North on County Farm Rd. Turn left onto E. Monticello, followed by a right onto Beltline Dr. In less than one mile turn right onto Smith Lake Rd. Gloria Trl will be on the left.