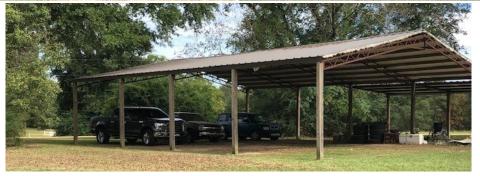

#### Address: 1360 Gloria Trl NE Brookhaven MS 39601

This well maintained three bedroom two bath mobile home sits on 1.35 +/- acres with aproximately 1,700 sq ft of open floor plan to entertain and enjoy your family. This layout provides two living spaces, one with a wood burning fireplace and the second with a built in entertainment center. The oversized island in the kitchen is clothed in a beautiful, durable formica countertop which provides extra seating as well as space for a holiday or game day spread. The master bathroom offers a seated shower and a jetted tub. The pole barn out back provides covered space for guests, shelter for vehicles from the elements and could be finished out for a great workshop/mancave. This property is located close to downtown Brookhaven with a 5 minute drive to restaurants, grocery stores and hospitals. Call Sabrina today to view!