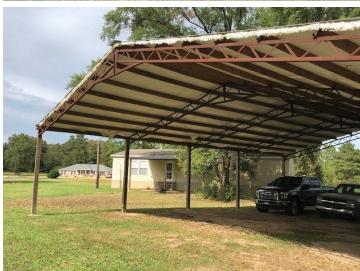

#### Address: 1360 Gloria Trl NE Brookhaven MS 39601

This well maintained three bedroom two bath mobile home sits on 1.35 +/- acres with aproximately 1,700 sq ft of open floor plan to entertain and enjoy your family. This layout provides two living spaces, one with a wood burning fireplace and the second with a built in entertainment center. The oversized island in the kitchen is clothed in a beautiful, durable formica countertop which provides extra seating as well as space for a holiday or game day spread. The master bathroom offers a seated shower and a jetted tub. The pole barn out back provides covered space for guests, shelter for vehicles from the elements and could be finished out for a great workshop/mancave. This property is located close to downtown Brookhaven with a 5 minute drive to restaurants, grocery stores and hospitals. Call Sabrina today to view!