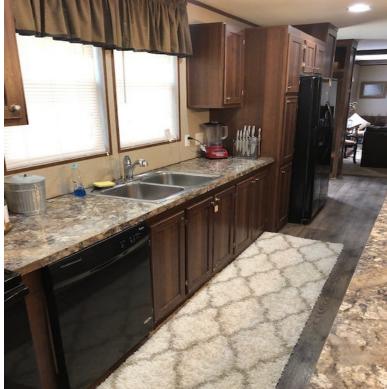

#### Address: 1360 Gloria Trl NE Brookhaven MS 39601

This well maintained three bedroom two bath mobile home sits on 1.35 +/- acres with aproximately 1,700 sq ft of open floor plan to entertain and enjoy your family. This layout provides two living spaces, one with a wood burning fireplace and the second with a built in entertainment center. The oversized island in the kitchen is clothed in a beautiful, durable formica countertop which provides extra seating as well as space for a holiday or game day spread. The master bathroom offers a seated shower and a jetted tub. The pole barn out back provides covered space for guests, shelter for vehicles from the elements and could be finished out for a great workshop/mancave. This property is located close to downtown Brookhaven with a 5 minute drive to restaurants, grocery stores and hospitals. Call Sabrina today to view!