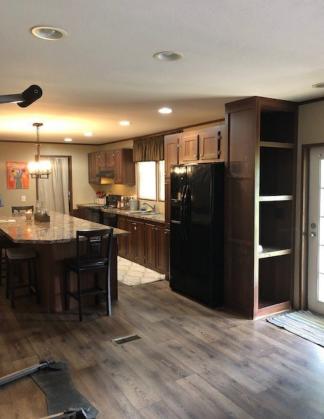

#### Address: 1360 Gloria Trl NE Brookhaven MS 39601

This well maintained three bedroom two bath mobile home sits on 1.35 +/- acres with aproximately 1,700 sq ft of open floor plan to entertain and enjoy your family. This layout provides two living spaces, one with a wood burning fireplace and the second with a built in entertainment center. The oversized island in the kitchen is clothed in a beautiful, durable formica countertop which provides extra seating as well as space for a holiday or game day spread. The master bathroom offers a seated shower and a jetted tub. The pole barn out back provides covered space for guests, shelter for vehicles from the elements and could be finished out for a great workshop/mancave. This property is located close to downtown Brookhaven with a 5 minute drive to restaurants, grocery stores and hospitals. Call Sabrina today to view!