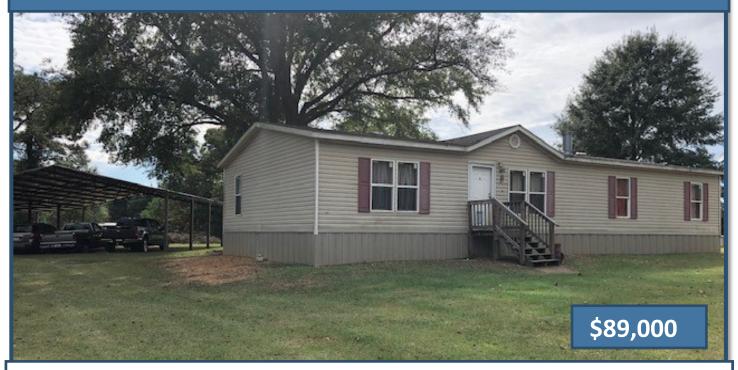

# 3/2 Mobile Home on 1.35 +/- Acres Lincoln County , MS

#### Address: 1360 Gloria Trl NE Brookhaven MS 39601

This well maintained three bedroom two bath mobile home sits on 1.35 +/- acres with aproximately 1,700 sq ft of open floor plan to entertain and enjoy your family. This layout provides two living spaces, one with a wood burning fireplace and the second with a built in entertainment center. The oversized island in the kitchen is clothed in a beautiful, durable formica countertop which provides extra seating as well as space for a holiday or game day spread. The master bathroom offers a seated shower and a jetted tub. The pole barn out back provides covered space for guests, shelter for vehicles from the elements and could be finished out for a great workshop/mancave. This property is located close to downtown Brookhaven with a 5 minute drive to restaurants, grocery stores and hospitals. Call Sabrina today to view!