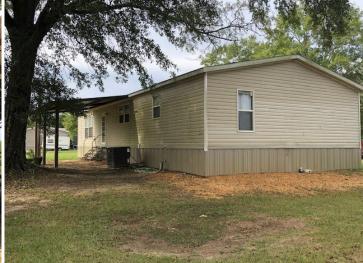

# 3/2 Mobile Home on 1.35 +/- Acres Lincoln County , MS

#### Address: 1360 Gloria Trl NE Brookhaven MS 39601

This well maintained three bedroom two bath mobile home sits on 1.35 +/- acres with aproximately 1,700 sq ft of open floor plan to entertain and enjoy your family. This layout provides two living spaces, one with a wood burning fireplace and the second with a built in entertainment center. The oversized island in the kitchen is clothed in a beautiful, durable formica countertop which provides extra seating as well as space for a holiday or game day spread. The master bathroom offers a seated shower and a jetted tub. The pole barn out back provides covered space for guests, shelter for vehicles from the elements and could be finished out for a great workshop/mancave. This property is located close to downtown Brookhaven with a 5 minute drive to restaurants, grocery stores and hospitals. Call Sabrina today to view!