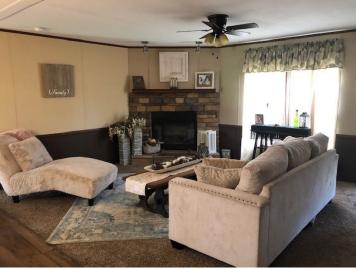

#### Address: 1360 Gloria Trl NE Brookhaven MS 39601

This well maintained three bedroom two bath mobile home sits on 1.35 +/- acres with aproximately 1,700 sq ft of open floor plan to entertain and enjoy your family. This layout provides two living spaces, one with a wood burning fireplace and the second with a built in entertainment center. The oversized island in the kitchen is clothed in a beautiful, durable formica countertop which provides extra seating as well as space for a holiday or game day spread. The master bathroom offers a seated shower and a jetted tub. The pole barn out back provides covered space for guests, shelter for vehicles from the elements and could be finished out for a great workshop/mancave. This property is located close to downtown Brookhaven with a 5 minute drive to restaurants, grocery stores and hospitals. Call Sabrina today to view!