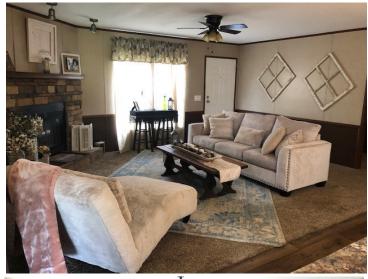

#### Address: 1360 Gloria Trl NE Brookhaven MS 39601

This well maintained three bedroom two bath mobile home sits on 1.35 +/- acres with aproximately 1,700 sq ft of open floor plan to entertain and enjoy your family. This layout provides two living spaces, one with a wood burning fireplace and the second with a built in entertainment center. The oversized island in the kitchen is clothed in a beautiful, durable formica countertop which provides extra seating as well as space for a holiday or game day spread. The master bathroom offers a seated shower and a jetted tub. The pole barn out back provides covered space for guests, shelter for vehicles from the elements and could be finished out for a great workshop/mancave. This property is located close to downtown Brookhaven with a 5 minute drive to restaurants, grocery stores and hospitals. Call Sabrina today to view!