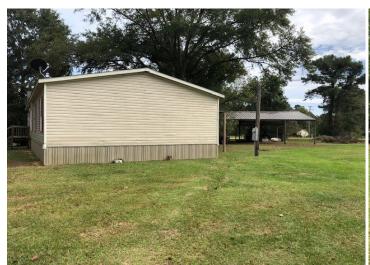

#### Address: 1360 Gloria Trl NE Brookhaven MS 39601

This well maintained three bedroom two bath mobile home sits on 1.35 +/- acres with aproximately 1,700 sq ft of open floor plan to entertain and enjoy your family. This layout provides two living spaces, one with a wood burning fireplace and the second with a built in entertainment center. The oversized island in the kitchen is clothed in a beautiful, durable formica countertop which provides extra seating as well as space for a holiday or game day spread. The master bathroom offers a seated shower and a jetted tub. The pole barn out back provides covered space for guests, shelter for vehicles from the elements and could be finished out for a great workshop/mancave. This property is located close to downtown Brookhaven with a 5 minute drive to restaurants, grocery stores and hospitals. Call Sabrina today to view!