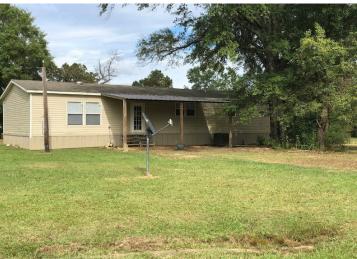

#### Address: 1360 Gloria Trl NE Brookhaven MS 39601

This well maintained three bedroom two bath mobile home sits on 1.35 +/- acres with aproximately 1,700 sq ft of open floor plan to entertain and enjoy your family. This layout provides two living spaces, one with a wood burning fireplace and the second with a built in entertainment center. The oversized island in the kitchen is clothed in a beautiful, durable formica countertop which provides extra seating as well as space for a holiday or game day spread. The master bathroom offers a seated shower and a jetted tub. The pole barn out back provides covered space for guests, shelter for vehicles from the elements and could be finished out for a great workshop/mancave. This property is located close to downtown Brookhaven with a 5 minute drive to restaurants, grocery stores and hospitals. Call Sabrina today to view!