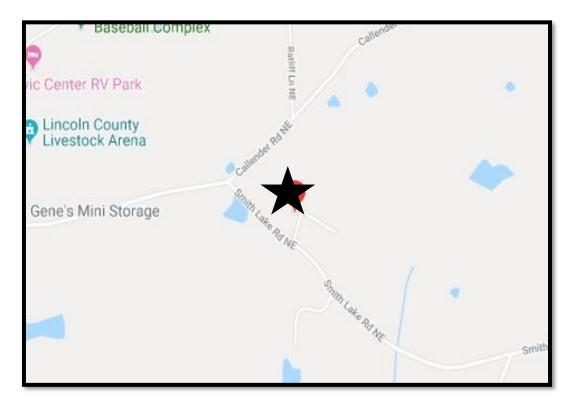

Aerial Map

Ownership Map

**Directional Map** 

#### Address: 1360 Gloria Trl NE Brookhaven MS, 39601

Directions from Hwy 84 W in Brookhaven: Travel North on County Farm Rd. Turn left onto E. Monticello, followed by a right onto Beltline Dr. In less than one mile turn right onto Smith Lake Rd. Gloria Trl will be on the left.