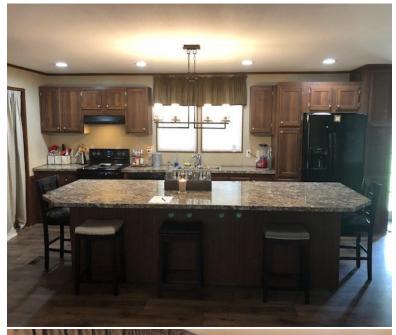

#### Address: 1360 Gloria Trl NE Brookhaven MS 39601

This well maintained three bedroom two bath mobile home sits on 1.35 +/- acres with aproximately 1,700 sq ft of open floor plan to entertain and enjoy your family. This layout provides two living spaces, one with a wood burning fireplace and the second with a built in entertainment center. The oversized island in the kitchen is clothed in a beautiful, durable formica countertop which provides extra seating as well as space for a holiday or game day spread. The master bathroom offers a seated shower and a jetted tub. The pole barn out back provides covered space for guests, shelter for vehicles from the elements and could be finished out for a great workshop/mancave. This property is located close to downtown Brookhaven with a 5 minute drive to restaurants, grocery stores and hospitals. Call Sabrina today to view!