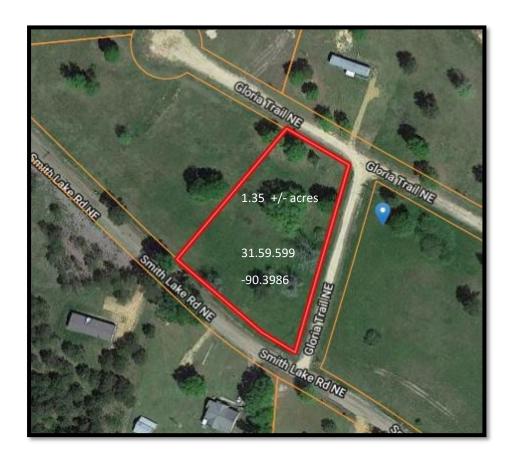

# 3/2 Mobile Home on 1.35 +/- Acres Lincoln County , MS

#### Address: 1360 Gloria Trl NE Brookhaven MS 39601

This well maintained three bedroom two bath mobile home sits on 1.35 +/- acres with aproximately 1,700 sq ft of open floor plan to entertain and enjoy your family. This layout provides two living spaces, one with a wood burning fireplace and the second with a built in entertainment center. The oversized island in the kitchen is clothed in a beautiful, durable formica countertop which provides extra seating as well as space for a holiday or game day spread. The master bathroom offers a seated shower and a jetted tub. The pole barn out back provides covered space for guests, shelter for vehicles from the elements and could be finished out for a great workshop/mancave. This property is located close to downtown Brookhaven with a 5 minute drive to restaurants, grocery stores and hospitals. Call Sabrina today to view!

Aerial Map

Ownership Map

**Directional Map** 