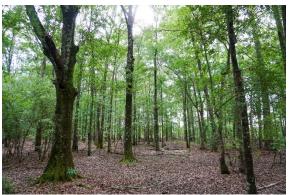

### **CHAPELCROSS 1**

Orangeburg County 43.8 +/- Acres \$122,640

The Chapelcross 1 property offering is located in Vance, SC just 10 miles from Santee, SC. The property is comprised of 26.3 +/- acres of fields that are currently planted in corn and 17.5 +/- acres of mature pine and hardwood. This property is an excellent opportunity to own your own small farmstead or recreational tract for the avid outdoorsman, as deer and turkey are prevalent in the area. Additionally, the property is conveniently located only a few miles from Lake Marion which is one of the best freshwater fisheries in the Southeast.

#### **FEATURES**

- Natural Pine and Hardwood
- ➤ Row Crop
- Deer Hunting
- ➤ Turkey Hunting
- ➤ Dove Hunting
- County/State Highway Access
- > Electricity