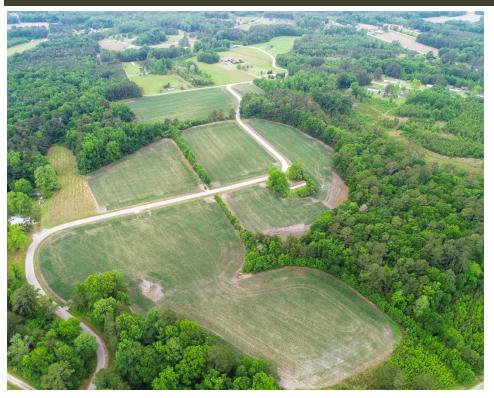

### **CHAPELCROSS 1**

Orangeburg County 43.8 +/- Acres \$122,640

The Chapelcross 1 property offering is located in Vance, SC just 10 miles from Santee, SC. The property is comprised of 26.3 +/- acres of fields that are currently planted in corn and 17.5 +/- acres of mature pine and hardwood. This property is an excellent opportunity to own your own small farmstead or recreational tract for the avid outdoorsman, as deer and turkey are prevalent in the area. Additionally, the property is conveniently located only a few miles from Lake Marion which is one of the best freshwater fisheries in the Southeast.

#### **FEATURES**

- Natural Pine and Hardwood
- ➤ Row Crop
- Deer Hunting
- ➤ Turkey Hunting
- ➤ Dove Hunting
- County/State Highway Access
- > Electricity