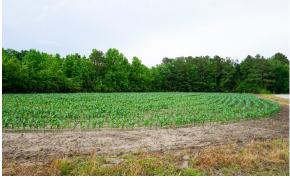

### **CHAPELCROSS 1**

Orangeburg County 43.8 +/- Acres \$122,640

The Chapelcross 1 property offering is located in Vance, SC just 10 miles from Santee, SC. The property is comprised of 26.3 +/- acres of fields that are currently planted in corn and 17.5 +/- acres of mature pine and hardwood. This property is an excellent opportunity to own your own small farmstead or recreational tract for the avid outdoorsman, as deer and turkey are prevalent in the area. Additionally, the property is conveniently located only a few miles from Lake Marion which is one of the best freshwater fisheries in the Southeast.

#### **FEATURES**

- Natural Pine and Hardwood
- ➤ Row Crop
- Deer Hunting
- ➤ Turkey Hunting
- ➤ Dove Hunting
- County/State Highway Access
- > Electricity