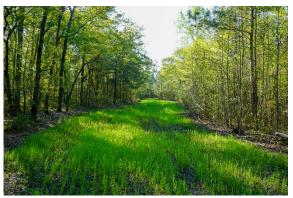

## DUNWOODY DR. FARM

Orangeburg County 75 +/- Acres \$225,000

The Dunwoody Dr. Farm property offering is located in Orangeburg, South Carolina. The landscape of this tract consists of 20.6 +/- acres of agriculture fields and 54.4 +/- acres of hardwood and pine timberland. This is an excellent opportunity to own a recreational tract in close proximity to town with all the amenities that Orangeburg has to offer. The new owners could utilize the agriculture fields in a farming operation or harvest the merchantable timber for additional income. The possibilities are endless with this unique offering.

## **FEATURES**

- Natural Pine and Hardwood
- ➤ Row Crop
- Deer Hunting
- ➤ Turkey Hunting
- ➤ Dove Hunting
- ➤ County Dirt Road
- Food Plots
- ➤ Electricity