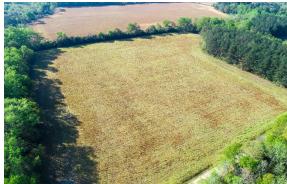

## DUNWOODY DR. FARM

Orangeburg County 75 +/- Acres \$225,000

The Dunwoody Dr. Farm property offering is located in Orangeburg, South Carolina. The landscape of this tract consists of 20.6 +/- acres of agriculture fields and 54.4 +/- acres of hardwood and pine timberland. This is an excellent opportunity to own a recreational tract in close proximity to town with all the amenities that Orangeburg has to offer. The new owners could utilize the agriculture fields in a farming operation or harvest the merchantable timber for additional income. The possibilities are endless with this unique offering.

## **FEATURES**

- Natural Pine and Hardwood
- ➤ Row Crop
- Deer Hunting
- ➤ Turkey Hunting
- ➤ Dove Hunting
- ➤ County Dirt Road
- Food Plots
- ➤ Electricity