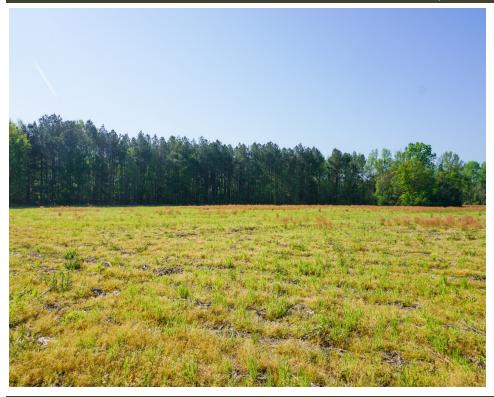

## DUNWOODY DR. FARM

Orangeburg County 75 +/- Acres \$225,000

The Dunwoody Dr. Farm property offering is located in Orangeburg, South Carolina. The landscape of this tract consists of 20.6 +/- acres of agriculture fields and 54.4 +/- acres of hardwood and pine timberland. This is an excellent opportunity to own a recreational tract in close proximity to town with all the amenities that Orangeburg has to offer. The new owners could utilize the agriculture fields in a farming operation or harvest the merchantable timber for additional income. The possibilities are endless with this unique offering.

## **FEATURES**

- Natural Pine and Hardwood
- ➤ Row Crop
- Deer Hunting
- ➤ Turkey Hunting
- ➤ Dove Hunting
- ➤ County Dirt Road
- Food Plots
- ➤ Electricity