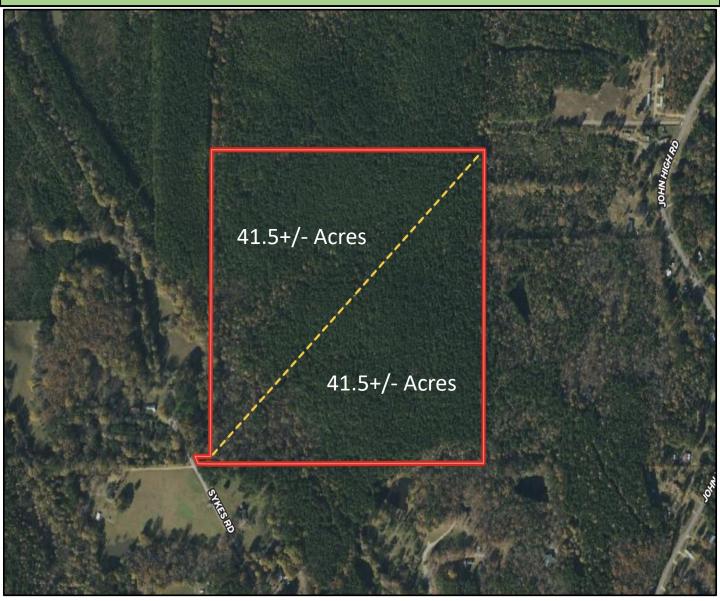

#### Map of 41.5+/- Parcels

call me today!

HARPER DAY, REALTOR®
Harper@TomSmithLand.com
662.268.6333 office | 662.694.9751 cell

# 83+/-acre Homesite and Timber Investment Oktibbeha County, MS

PLANT SOME ROOTS on this 83+/- acre tract that is conveniently located in Oktibbeha County, MS, with paved road frontage on Sykes Road. You could do so much with this property, all while watching your timber investment grow. Much of the timber consists of 25+/- year old planted pines ready and scheduled for first thinning. Some hardwoods line the live creek on the southwest portion of the property. The owner is willing to divide the property into two, approximately 41.5+/- acre parcels. Each 41.5+/- acre parcel has its own potential homesite with the northern property owner having a recorded easement. Utilities are available on Sykes Road. For more information, or to schedule a private showing, contact Harper Day today!