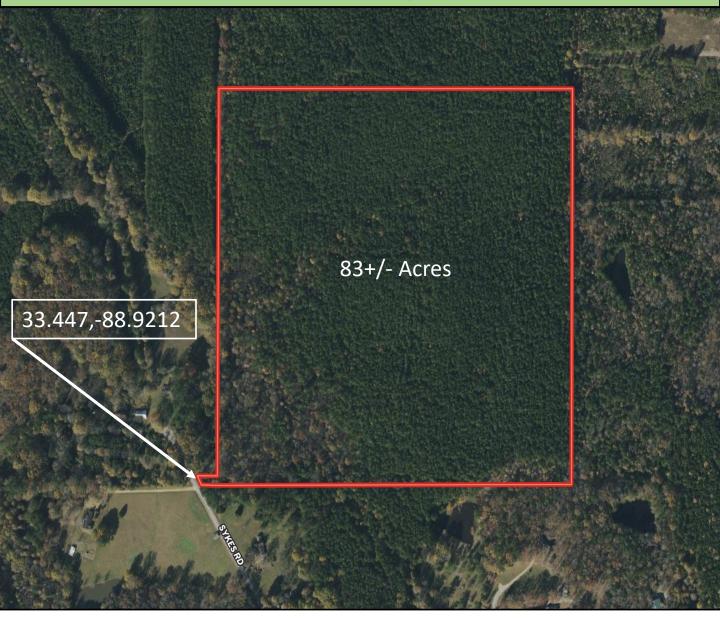

#### **Aerial Map**

# 83+/-acre Homesite and Timber Investment Oktibbeha County, MS

PLANT SOME ROOTS on this 83+/- acre tract that is conveniently located in Oktibbeha County, MS, with paved road frontage on Sykes Road. You could do so much with this property, all while watching your timber investment grow. Much of the timber consists of 25+/- year old planted pines ready and scheduled for first thinning. Some hardwoods line the live creek on the southwest portion of the property. The owner is willing to divide the property into two, approximately 41.5+/- acre parcels. Each 41.5+/- acre parcel has its own potential homesite with the northern property owner having a recorded easement. Utilities are available on Sykes Road. For more information, or to schedule a private showing, contact Harper Day today!