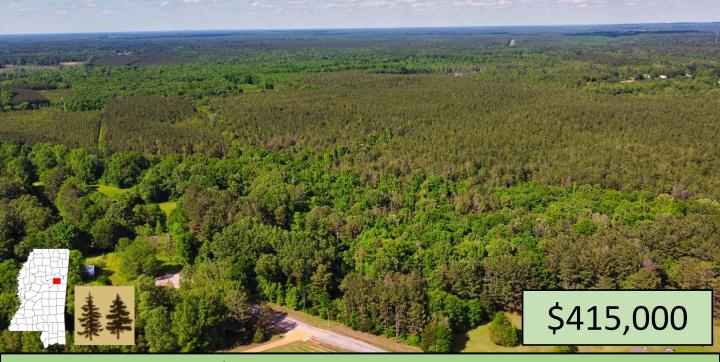

# 83+/-acre Homesite and Timber Investment Oktibbeha County, MS

PLANT SOME ROOTS on this 83+/- acre tract that is conveniently located in Oktibbeha County, MS, with paved road frontage on Sykes Road. You could do so much with this property, all while watching your timber investment grow. Much of the timber consists of 25+/- year old planted pines ready and scheduled for first thinning. Some hardwoods line the live creek on the southwest portion of the property. The owner is willing to divide the property into two, approximately 41.5+/- acre parcels. Each 41.5+/- acre parcel has its own potential homesite with the northern property owner having a recorded easement. Utilities are available on Sykes Road. For more information, or to schedule a private showing, contact Harper Day today!