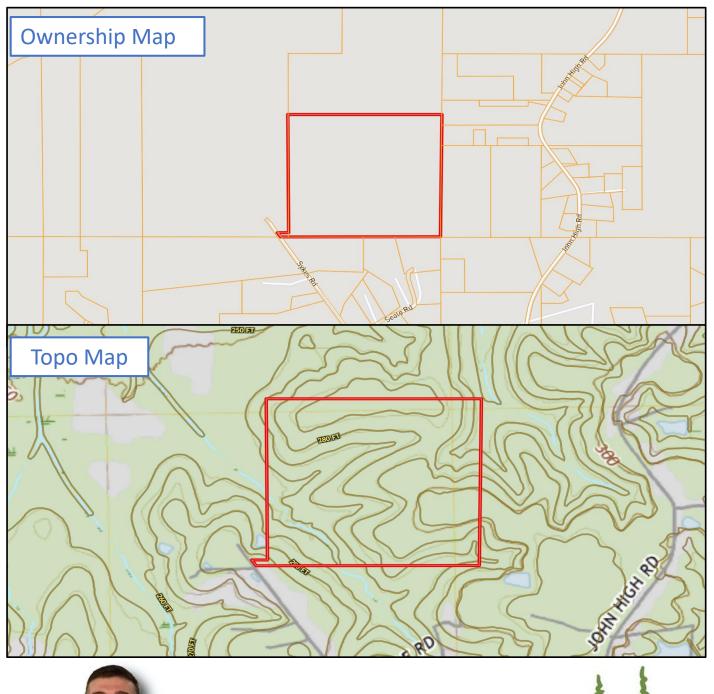

# 83+/-acre Homesite and Timber Investment Oktibbeha County, MS

PLANT SOME ROOTS on this 83+/- acre tract that is conveniently located in Oktibbeha County, MS, with paved road frontage on Sykes Road. You could do so much with this property, all while watching your timber investment grow. Much of the timber consists of 25+/- year old planted pines ready and scheduled for first thinning. Some hardwoods line the live creek on the southwest portion of the property. The owner is willing to divide the property into two, approximately 41.5+/- acre parcels. Each 41.5+/- acre parcel has its own potential homesite with the northern property owner having a recorded easement. Utilities are available on Sykes Road. For more information, or to schedule a private showing, contact Harper Day today!