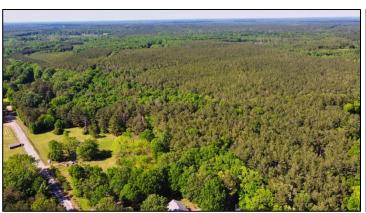

# 83+/-acre Homesite and Timber Investment Oktibbeha County, MS

PLANT SOME ROOTS on this 83+/- acre tract that is conveniently located in Oktibbeha County, MS, with paved road frontage on Sykes Road. You could do so much with this property, all while watching your timber investment grow. Much of the timber consists of 25+/- year old planted pines ready and scheduled for first thinning. Some hardwoods line the live creek on the southwest portion of the property. The owner is willing to divide the property into two, approximately 41.5+/- acre parcels. Each 41.5+/- acre parcel has its own potential homesite with the northern property owner having a recorded easement. Utilities are available on Sykes Road. For more information, or to schedule a private showing, contact Harper Day today!

#### Map of 41.5+/- Parcels

call me today!

HARPER DAY, REALTOR®
Harper@TomSmithLand.com
662.268.6333 office | 662.694.9751 cell