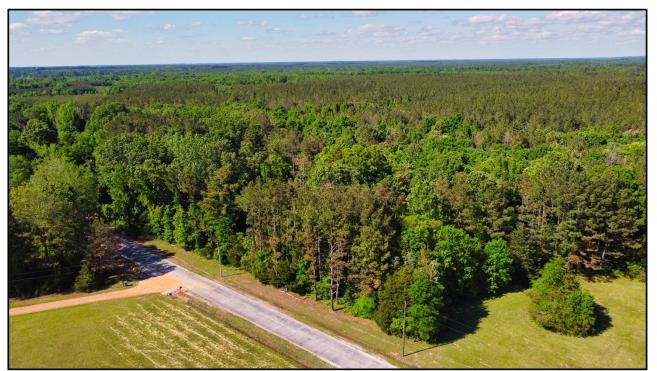

# 83+/-acre Homesite and Timber Investment Oktibbeha County, MS

PLANT SOME ROOTS on this 83+/- acre tract that is conveniently located in Oktibbeha County, MS, with paved road frontage on Sykes Road. You could do so much with this property, all while watching your timber investment grow. Much of the timber consists of 25+/- year old planted pines ready and scheduled for first thinning. Some hardwoods line the live creek on the southwest portion of the property. The owner is willing to divide the property into two, approximately 41.5+/- acre parcels. Each 41.5+/- acre parcel has its own potential homesite with the northern property owner having a recorded easement. Utilities are available on Sykes Road. For more information, or to schedule a private showing, contact Harper Day today!

#### **Aerial Map**