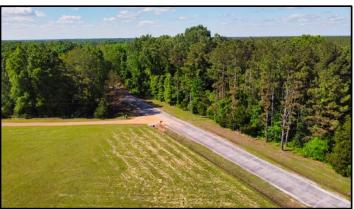

# 83+/-acre Homesite and Timber Investment Oktibbeha County, MS

PLANT SOME ROOTS on this 83+/- acre tract that is conveniently located in Oktibbeha County, MS, with paved road frontage on Sykes Road. You could do so much with this property, all while watching your timber investment grow. Much of the timber consists of 25+/- year old planted pines ready and scheduled for first thinning. Some hardwoods line the live creek on the southwest portion of the property. The owner is willing to divide the property into two, approximately 41.5+/- acre parcels. Each 41.5+/- acre parcel has its own potential homesite with the northern property owner having a recorded easement. Utilities are available on Sykes Road. For more information, or to schedule a private showing, contact Harper Day today!

<u>Directions from intersection of Hwy 12 and NewLightRoad in Starkville, MS:</u> Travel West on Old Hwy 12 for 1.9 miles. Continue straight onto New Light Road and travel 1.3 miles. Turn right onto Sykes road and travel 0.8 miles. The property will be on your right. <u>INTERACTIVE MAP HERE</u>