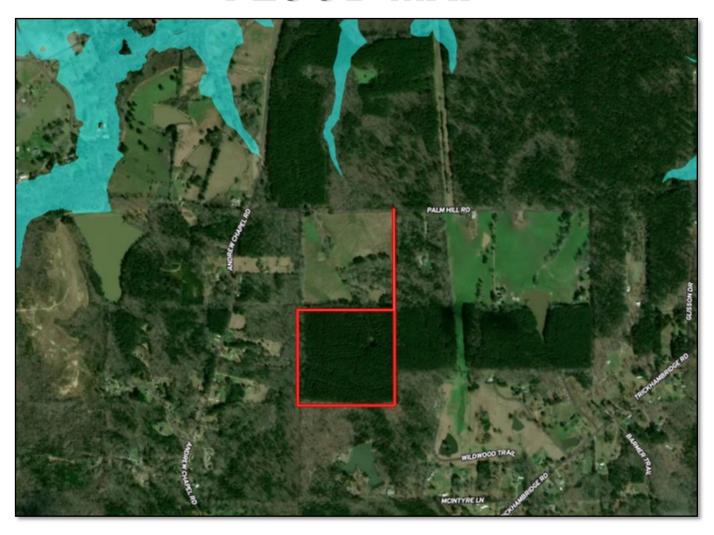

be cleared and turned into pasture land. The property is in one of the best school districts and one of the safest counties in the state. Give Bill a call today! <a href="DIRECTIONS">DIRECTIONS</a>: From Highway 80 in downtown Brandon, MS travel Trickhambridge Road for 4.6 miles to Andrew Chapel Road. Turn left at the four way and travel 1.6 miles. Turn right onto Palm Hill Road and travel .4 miles. The property will be on the right. <a href="GOOGLE MAPS LINK">GOOGLE MAPS LINK</a>













BILL PATRICK, REALTOR® Bill@TomSmithLand.com 601.898.2772 office | 601.573.0749 cell



## **AERIAL MAP**



Click **HERE** for an Interactive Map



BILL PATRICK, REALTOR®
Bill@TomSmithLand.com
601.898.2772 office | 601.573.0749 cell



# OWNERSHIP MAP









### TOPO MAP









### FLOOD MAP









### DIRECTIONAL MAP



<u>DIRECTIONS</u>: From Highway 80 in downtown Brandon, MS travel Trickhambridge Road for 4.6 miles to Andrew Chapel Road. Turn left at the four way and travel 1.6 miles. Turn right onto Palm Hill Road and travel .4 miles. The property will be on the right. <u>GOOGLE MAPS LINK</u>