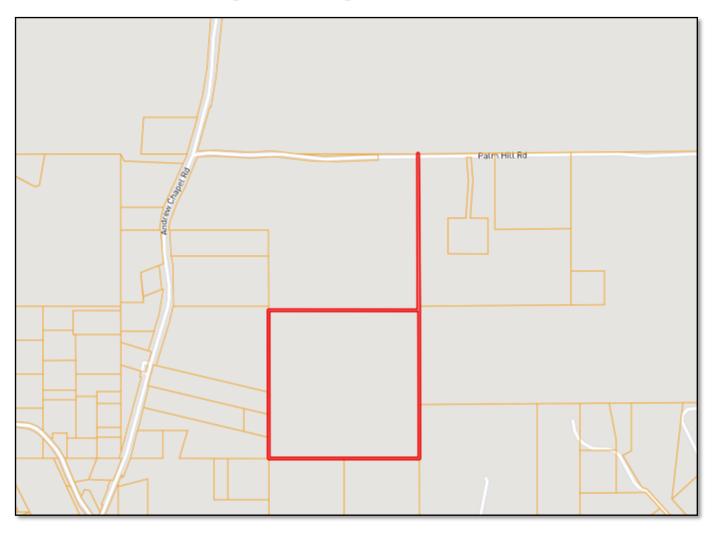

ntinue to grow trees, or has the potential to be cleared and turned into pasture land. The property is in one of the best school districts and one of the safest counties in the state. Give Bill a call today! <a href="DIRECTIONS">DIRECTIONS</a>: From Highway 80 in downtown Brandon, MS travel Trickhambridge Road for 4.6 miles to Andrew Chapel Road. Turn left at the four way and travel 1.6 miles. Turn right onto Palm Hill Road and travel .4 miles. The property will be on the right. <a href="GOOGLE MAPS LINK">GOOGLE MAPS LINK</a>













BILL PATRICK, REALTOR® Bill@TomSmithLand.com 601.898.2772 office | 601.573.0749 cell



## **AERIAL MAP**



Click **HERE** for an Interactive Map



BILL PATRICK, REALTOR®
Bill@TomSmithLand.com
601.898.2772 office | 601.573.0749 cell



# OWNERSHIP MAP









### TOPO MAP









### FLOOD MAP









### DIRECTIONAL MAP



<u>DIRECTIONS</u>: From Highway 80 in downtown Brandon, MS travel Trickhambridge Road for 4.6 miles to Andrew Chapel Road. Turn left at the four way and travel 1.6 miles. Turn right onto Palm Hill Road and travel .4 miles. The property will be on the right. <u>GOOGLE MAPS LINK</u>