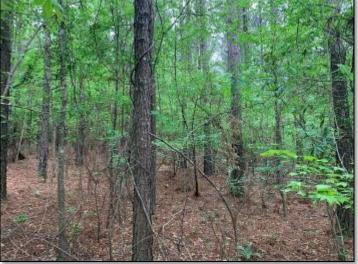

# Secluded Homesite

**40± ACRES IN RANKIN COUNTY, MS** 

Welcome to your new secluded homesite in Rankin County, MS. This beautiful property is located just minutes from downtown Brandon and Highway 471 near Baker Lane. The pine trees were planted in 1994 and thinned once in 2009. This secluded property would make a good home site, continue to grow trees, or has the potential to be cleared and turned into pasture land. The property is in one of the best school districts and one of the safest counties in the state. Give Bill a call today! <a href="DIRECTIONS">DIRECTIONS</a>: From Highway 80 in downtown Brandon, MS travel Trickhambridge Road for 4.6 miles to Andrew Chapel Road. Turn left at the four way and travel 1.6 miles. Turn right onto Palm Hill Road and travel .4 miles. The property will be on the right. <a href="GOOGLE MAPS LINK">GOOGLE MAPS LINK</a>