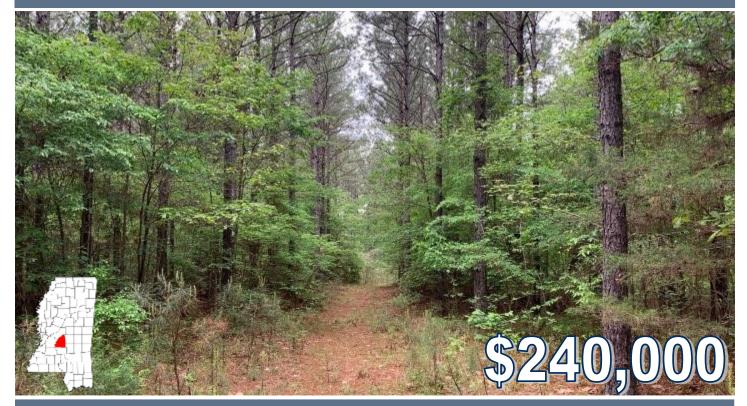

# Secluded Homesite

**40± ACRES IN RANKIN COUNTY, MS** 

Welcome to your new secluded homesite in Rankin County, MS. This beautiful property is located just minutes from downtown Brandon and Highway 471 near Baker Lane. The pine trees were planted in 1994 and thinned once in 2009. This secluded property would make a good home site, continue to grow trees, or has the potential to be cleared and turned into pasture land. The property is in one of the best school districts and one of the safest counties in the state. Give Bill a call today! <a href="DIRECTIONS">DIRECTIONS</a>: From Highway 80 in downtown Brandon, MS travel Trickhambridge Road for 4.6 miles to Andrew Chapel Road. Turn left at the four way and travel 1.6 miles. Turn right onto Palm Hill Road and travel .4 miles. The property will be on the right. <a href="GOOGLE MAPS LINK">GOOGLE MAPS LINK</a>