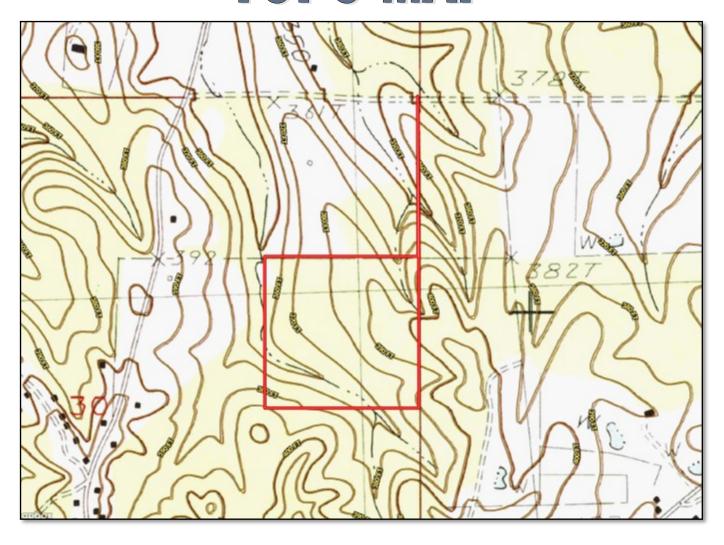

or has the potential to be cleared and turned into pasture land. The property is in one of the best school districts and one of the safest counties in the state. Give Bill a call today! <a href="DIRECTIONS">DIRECTIONS</a>: From Highway 80 in downtown Brandon, MS travel Trickhambridge Road for 4.6 miles to Andrew Chapel Road. Turn left at the four way and travel 1.6 miles. Turn right onto Palm Hill Road and travel .4 miles. The property will be on the right. <a href="GOOGLE MAPS LINK">GOOGLE MAPS LINK</a>













BILL PATRICK, REALTOR® Bill@TomSmithLand.com 601.898.2772 office | 601.573.0749 cell



## **AERIAL MAP**



Click **HERE** for an Interactive Map



BILL PATRICK, REALTOR®
Bill@TomSmithLand.com
601.898.2772 office | 601.573.0749 cell



# OWNERSHIP MAP









### TOPO MAP









### FLOOD MAP









### DIRECTIONAL MAP



<u>DIRECTIONS</u>: From Highway 80 in downtown Brandon, MS travel Trickhambridge Road for 4.6 miles to Andrew Chapel Road. Turn left at the four way and travel 1.6 miles. Turn right onto Palm Hill Road and travel .4 miles. The property will be on the right. <u>GOOGLE MAPS LINK</u>