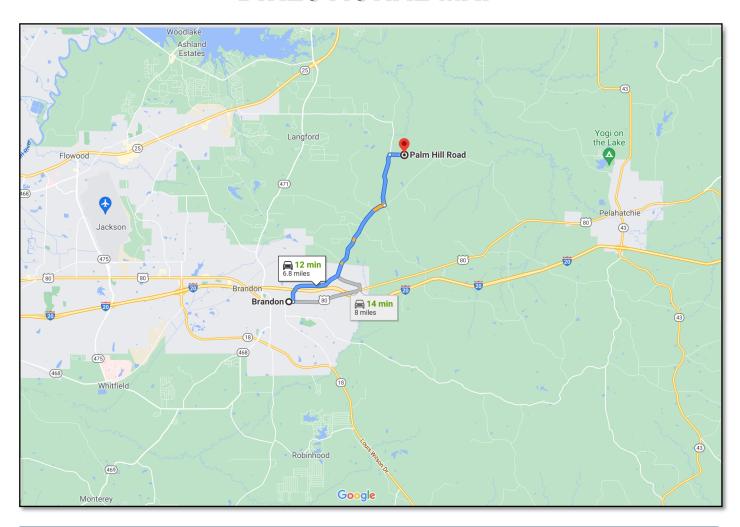

# Secluded Homesite

**40± ACRES IN RANKIN COUNTY, MS** 

Welcome to your new secluded homesite in Rankin County, MS. This beautiful property is located just minutes from downtown Brandon and Highway 471 near Baker Lane. The pine trees were planted in 1994 and thinned once in 2009. This secluded property would make a good home site, continue to grow trees, or has the potential to be cleared and turned into pasture land. The property is in one of the best school districts and one of the safest counties in the state. Give Bill a call today! <a href="DIRECTIONS">DIRECTIONS</a>: From Highway 80 in downtown Brandon, MS travel Trickhambridge Road for 4.6 miles to Andrew Chapel Road. Turn left at the four way and travel 1.6 miles. Turn right onto Palm Hill Road and travel .4 miles. The property will be on the right. <a href="GOOGLE MAPS LINK">GOOGLE MAPS LINK</a>

### DIRECTIONAL MAP

<u>DIRECTIONS</u>: From Highway 80 in downtown Brandon, MS travel Trickhambridge Road for 4.6 miles to Andrew Chapel Road. Turn left at the four way and travel 1.6 miles. Turn right onto Palm Hill Road and travel .4 miles. The property will be on the right. <u>GOOGLE MAPS LINK</u>