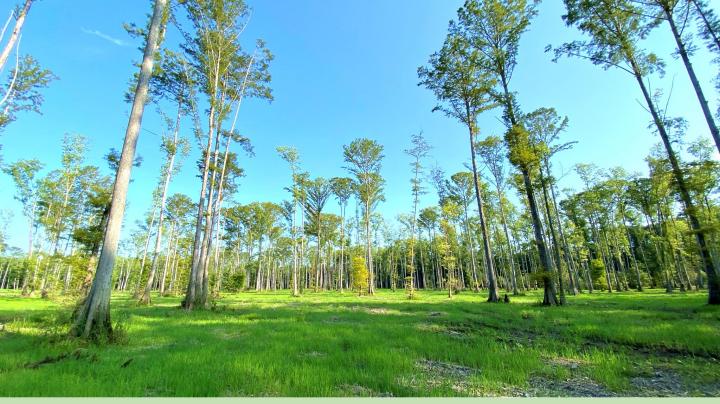

With around 2 miles of the frontage on the Big Black River, the land primarily consists of  $685\pm$  acres of river bottomland and  $215\pm$  acres of hardwood-pine mixed hill land. Travel the property with ease along the several miles of highly improved roads and trails. Large food plots are scattered throughout and are overlooked by a combination of shooting houses and ladder stands which stay with the property.

What makes this property so special is its offering of exceptional deer, duck and turkey hunting. The deer herd has been intensively managed for the past several years from a combination of yearround nutrition and proper herd management. To better help with proper management, the property is mostly enclosed by  $5\pm$  miles of high game fence. The diversity of the land allows you to hunt pine timber and oak ridges in the hills, or along the riverbank, hardwood thickets, and oak flats in the bottoms. Enjoy hunting ducks in the massive,  $100\pm$  acre tupelo gum brake in the morning and watch deer over one of several food plots in the evening. The springtime offers you the opportunity to chase after turkey and fishing from the banks of the river.