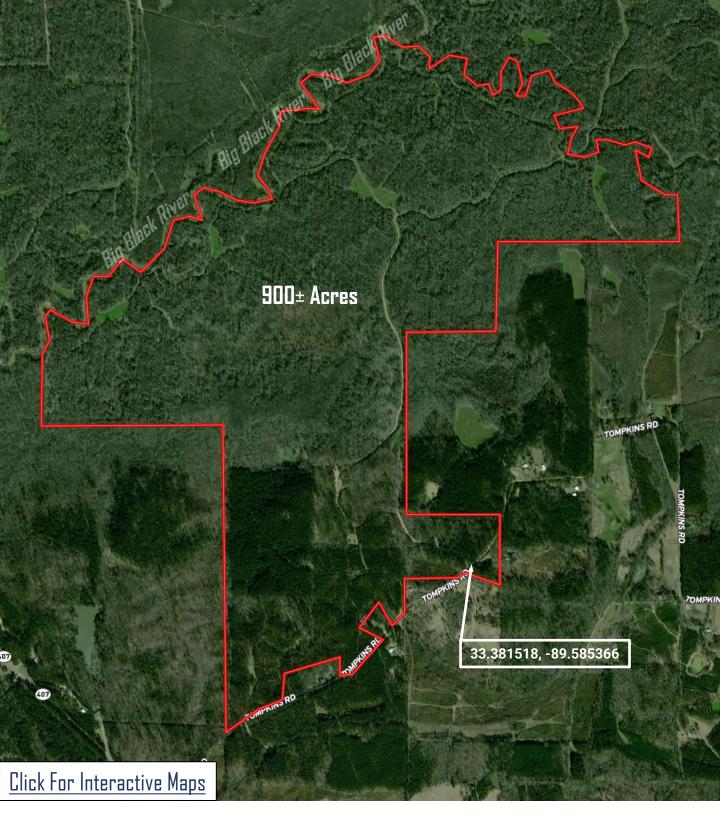

# WALKER FARMS SOUTH-TRACT A 900± Acres in Montgomery County, MS

# \$2,925,000

- > Mostly Enclosed by a High Game Fence
- Large Wildlife Plots with Stands
- Exceptional Deer, Duck and Turkey Hunting
- > 215± Acres of Hill Land
- > 685± Acres of Bottomland
- > 2± Miles of Big Black River Frontage
- Extensive Road and Trail System
- Additional 1,255± Acres Available

With around 2 miles of the frontage on the Big Black River, the land primarily consists of  $685\pm$  acres of river bottomland and  $215\pm$  acres of hardwood-pine mixed hill land. Travel the property with ease along the several miles of highly improved roads and trails. Large food plots are scattered throughout and are overlooked by a combination of shooting houses and ladder stands which stay with the property.

An adjoining 1,255± acre tract is available. For more information, call Adam Hester or Andrew LoCicero today.