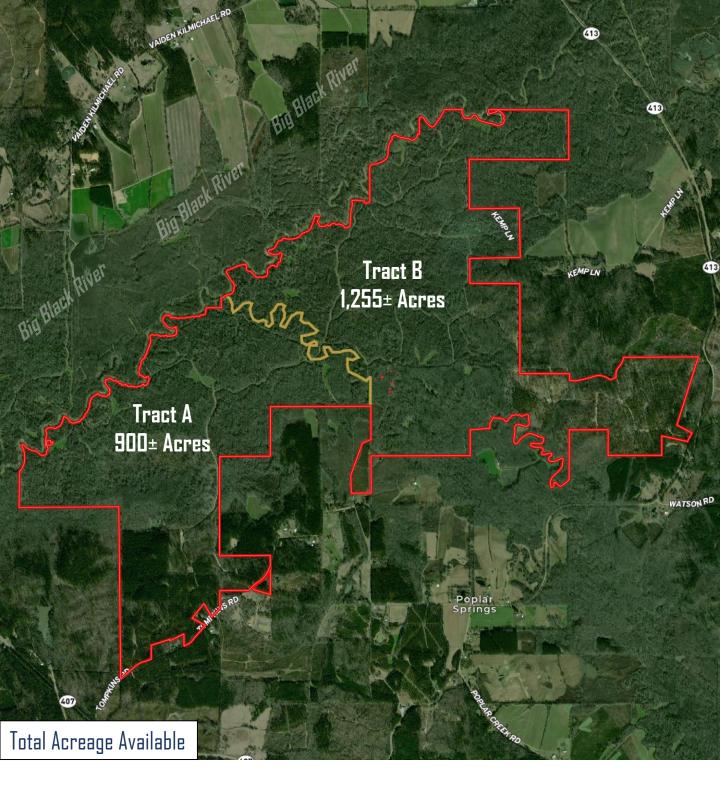

An adjoining 1,255± acre tract is available. For more information, call Adam Hester or Andrew LoCicero today.