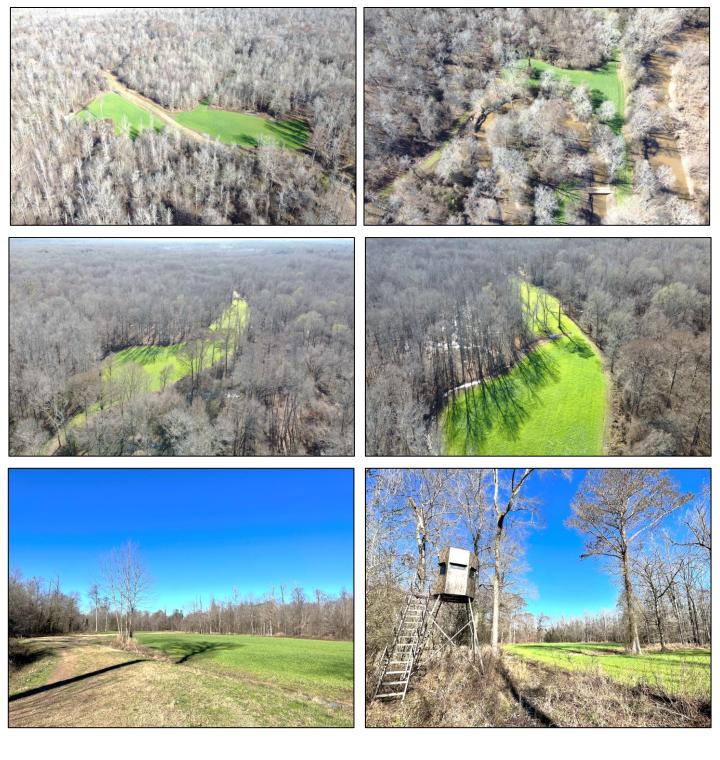

With around 2 miles of the frontage on the Big Black River, the land primarily consists of  $685\pm$  acres of river bottomland and  $215\pm$  acres of hardwood-pine mixed hill land. Travel the property with ease along the several miles of highly improved roads and trails. Large food plots are scattered throughout and are overlooked by a combination of shooting houses and ladder stands which stay with the property.

What makes this property so special is its offering of exceptional deer, duck and turkey hunting. The deer herd has been intensively managed for the past several years from a combination of yearround nutrition and proper herd management. To better help with proper management, the property is mostly enclosed by  $5\pm$  miles of high game fence. The diversity of the land allows you to hunt pine timber and oak ridges in the hills, or along the riverbank, hardwood thickets, and oak flats in the bottoms. Enjoy hunting ducks in the massive,  $100\pm$  acre tupelo gum brake in the morning and watch deer over one of several food plots in the evening. The springtime offers you the opportunity to chase after turkey and fishing from the banks of the river.