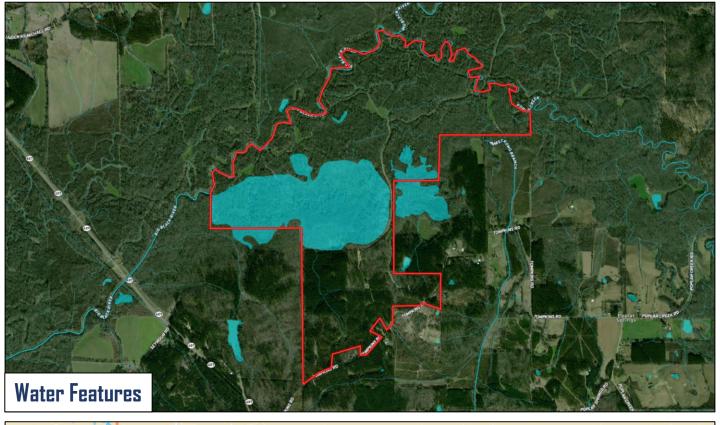

With around 2 miles of the frontage on the Big Black River, the land primarily consists of  $685\pm$  acres of river bottomland and  $215\pm$  acres of hardwood-pine mixed hill land. Travel the property with ease along the several miles of highly improved roads and trails. Large food plots are scattered throughout and are overlooked by a combination of shooting houses and ladder stands which stay with the property.

What makes this property so special is its offering of exceptional deer, duck and turkey hunting. The deer herd has been intensively managed for the past several years from a combination of yearround nutrition and proper herd management. To better help with proper management, the property is mostly enclosed by  $5\pm$  miles of high game fence. The diversity of the land allows you to hunt pine timber and oak ridges in the hills, or along the riverbank, hardwood thickets, and oak flats in the bottoms. Enjoy hunting ducks in the massive,  $100\pm$  acre tupelo gum brake in the morning and watch deer over one of several food plots in the evening. The springtime offers you the opportunity to chase after turkey and fishing from the banks of the river.