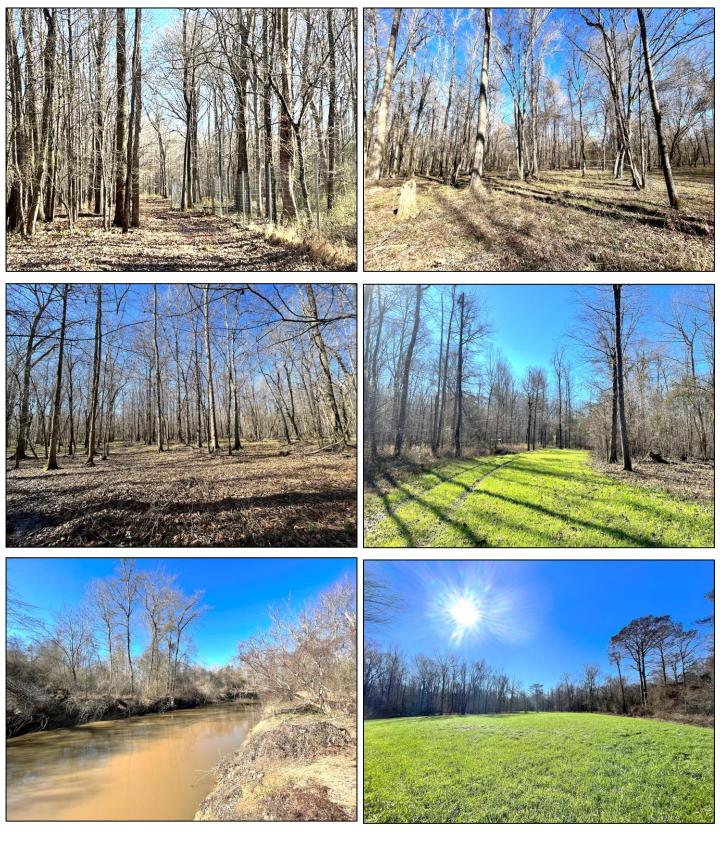

With around 2 miles of the frontage on the Big Black River, the land primarily consists of  $685\pm$  acres of river bottomland and  $215\pm$  acres of hardwood-pine mixed hill land. Travel the property with ease along the several miles of highly improved roads and trails. Large food plots are scattered throughout and are overlooked by a combination of shooting houses and ladder stands which stay with the property.

What makes this property so special is its offering of exceptional deer, duck and turkey hunting. The deer herd has been intensively managed for the past several years from a combination of yearround nutrition and proper herd management. To better help with proper management, the property is mostly enclosed by  $5\pm$  miles of high game fence. The diversity of the land allows you to hunt pine timber and oak ridges in the hills, or along the riverbank, hardwood thickets, and oak flats in the bottoms. Enjoy hunting ducks in the massive,  $100\pm$  acre tupelo gum brake in the morning and watch deer over one of several food plots in the evening. The springtime offers you the opportunity to chase after turkey and fishing from the banks of the river.