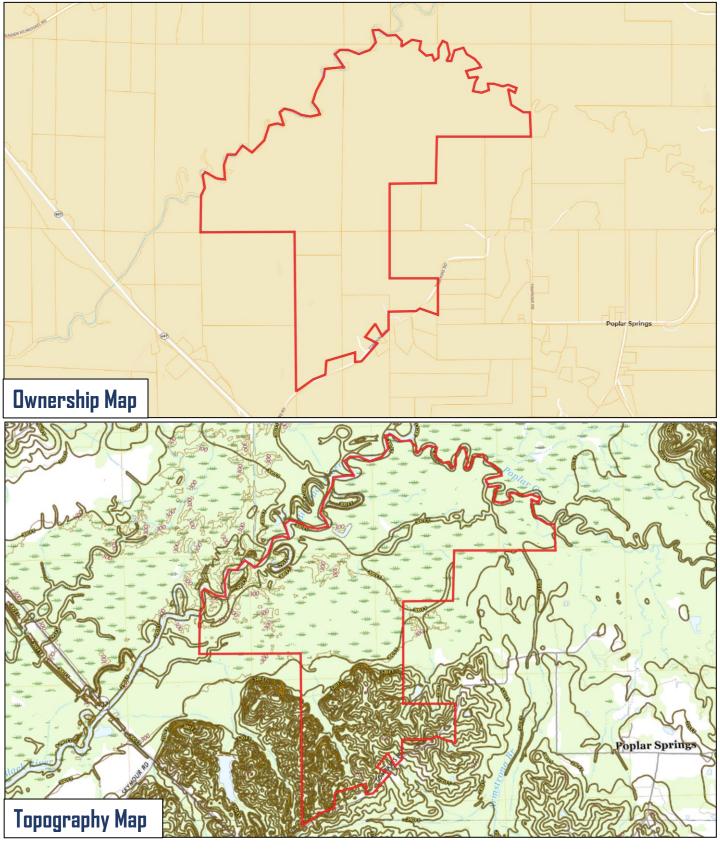

With around 2 miles of the frontage on the Big Black River, the land primarily consists of  $685\pm$  acres of river bottomland and  $215\pm$  acres of hardwood-pine mixed hill land. Travel the property with ease along the several miles of highly improved roads and trails. Large food plots are scattered throughout and are overlooked by a combination of shooting houses and ladder stands which stay with the property.