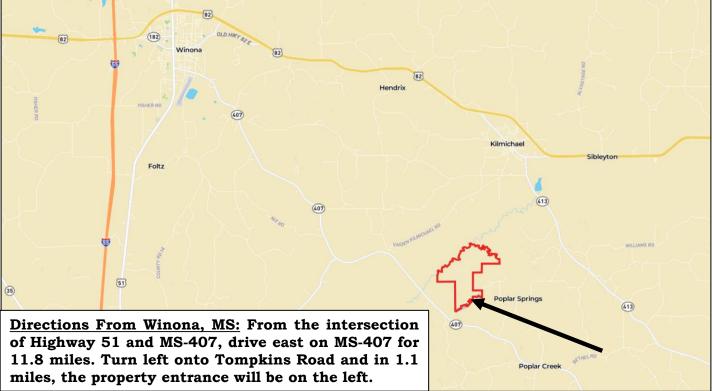

# TomSmithLandandHomes.com

If you have been looking for a recreational property that can provide it all, look no further than this  $900\pm$  acre tract in Montgomery County, MS. Located near the town of Winona, this tract is situated approximately 1  $\frac{1}{2}$  hours north of Jackson, MS, 2 hours south of Memphis, TN, 3 hours west of Birmingham, AL and 4 hours north of Baton Rogue, LA. There are multiple lodge sites and utilities are located at the road.