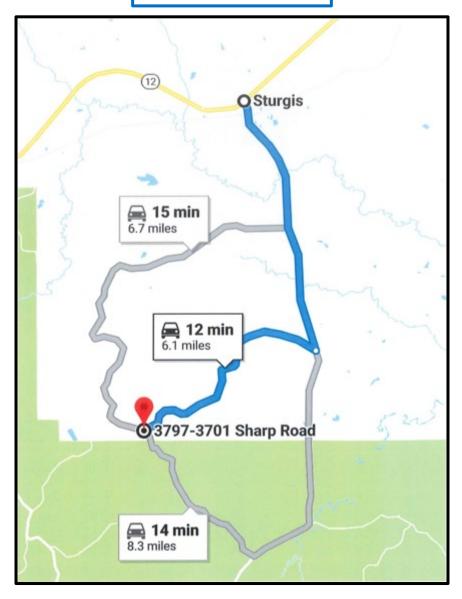

#### **Directional Map**

**Directions from Sturgis, MS**; Travel south on Sturgis Louisville Road for 3 miles and turn right onto Sharp Rd. Travel 3 miles to property on both sides of road, marked with signs.

**Directions from Sturgis, MS**; Travel south on Sturgis Louisville Road for 3 miles and turn right onto Sharp Rd. Travel 3 miles to property on both sides of road, marked with signs.

nformation is believed to be accurate bu