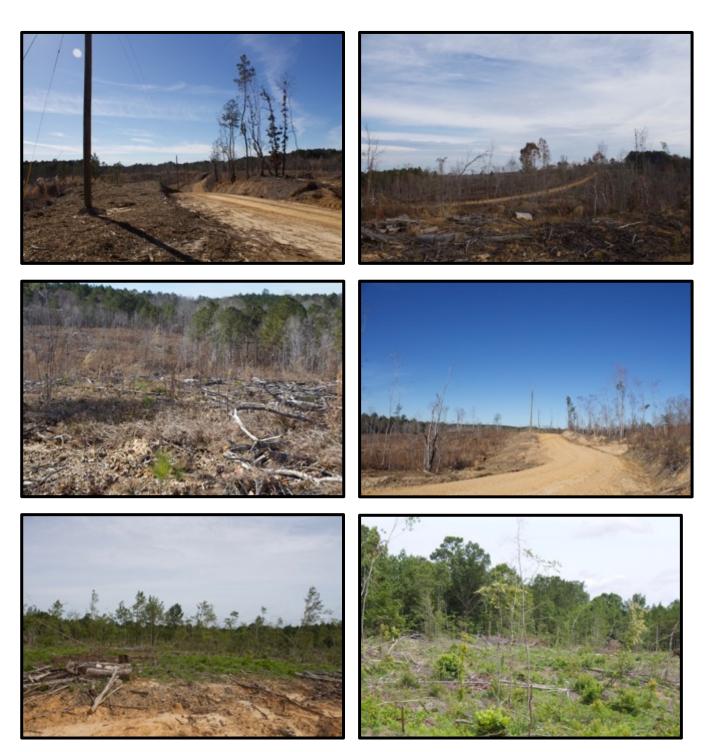

### 52 +/- Acres In Oktibbeha County, MS Young Timber Investment/Recreational Tract

This 52+/- acre Oktibbeha County, MS property has the location and uniqueness to be your next hunting/recreational paradise. A 2019 clear-cut, planted in 2020 offers a long-term timber investment while providing ample food and cover for various wildlife species. It borders the Tombigbee National Forest with a rolling topography and is within 25 minutes of Starkville. The property is perfect for any outdoor enthusiast looking for a hunting or camp location. Sharp Road divides the property with 29.6+/- acres north of the road and 22.4+/- acres on the south. Utilities are available. Hunt your own property or enjoy the Tombigbee National Forest. Call Michael Halfacre today for more details and to schedule a private showing.