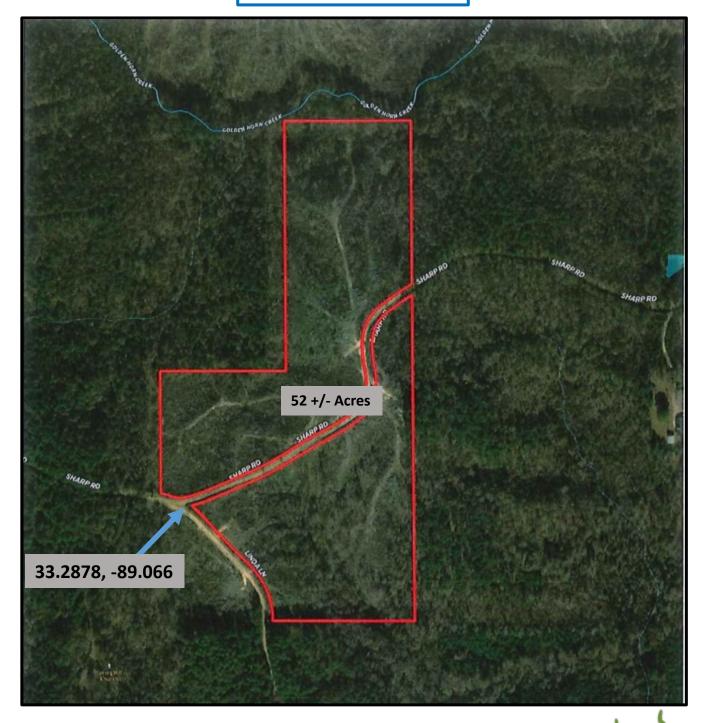

#### **Aerial Photograph**

2011-2020 BEST BROKERAGES MICHAEL HALFACRE, MS REGISTERED FORESTER, ASSOC. BROKER MHalfacre@TomSmithLand.com 662.268.6333 office | 662.242.4220 cell

### 52 +/- Acres In Oktibbeha County, MS Young Timber Investment/Recreational Tract

This 52+/- acre Oktibbeha County, MS property has the location and uniqueness to be your next hunting/recreational paradise. A 2019 clear-cut, planted in 2020 offers a long-term timber investment while providing ample food and cover for various wildlife species. It borders the Tombigbee National Forest with a rolling topography and is within 25 minutes of Starkville. The property is perfect for any outdoor enthusiast looking for a hunting or camp location. Sharp Road divides the property with 29.6+/- acres north of the road and 22.4+/- acres on the south. Utilities are available. Hunt your own property or enjoy the Tombigbee National Forest. Call Michael Halfacre today for more details and to schedule a private showing.