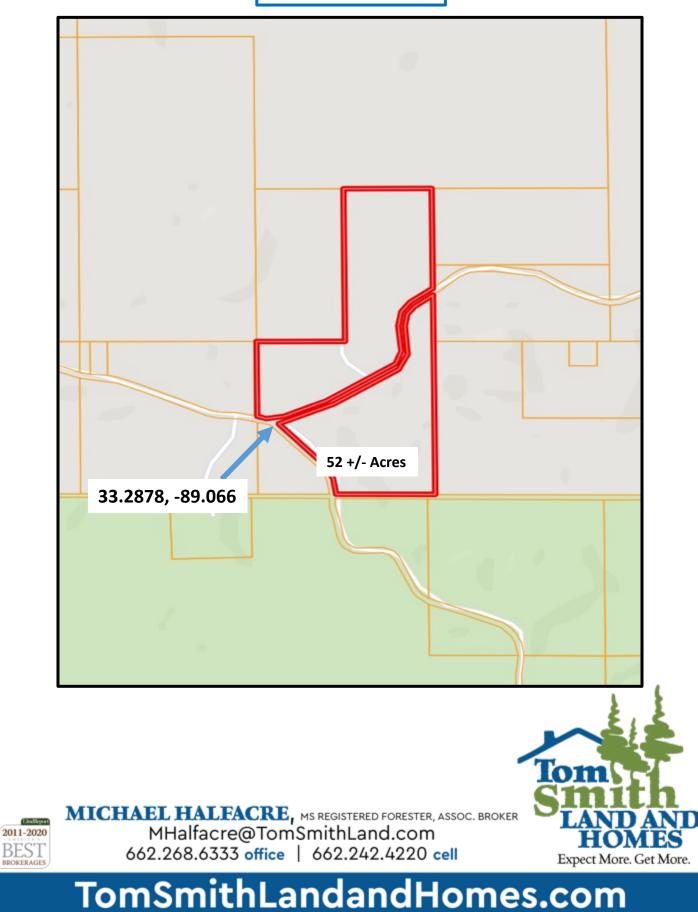

#### **Ownership Map**

### 52 +/- Acres In Oktibbeha County, MS Young Timber Investment/Recreational Tract

This 52+/- acre Oktibbeha County, MS property has the location and uniqueness to be your next hunting/recreational paradise. A 2019 clear-cut, planted in 2020 offers a long-term timber investment while providing ample food and cover for various wildlife species. It borders the Tombigbee National Forest with a rolling topography and is within 25 minutes of Starkville. The property is perfect for any outdoor enthusiast looking for a hunting or camp location. Sharp Road divides the property with 29.6+/- acres north of the road and 22.4+/- acres on the south. Utilities are available. Hunt your own property or enjoy the Tombigbee National Forest. Call Michael Halfacre today for more details and to schedule a private showing.