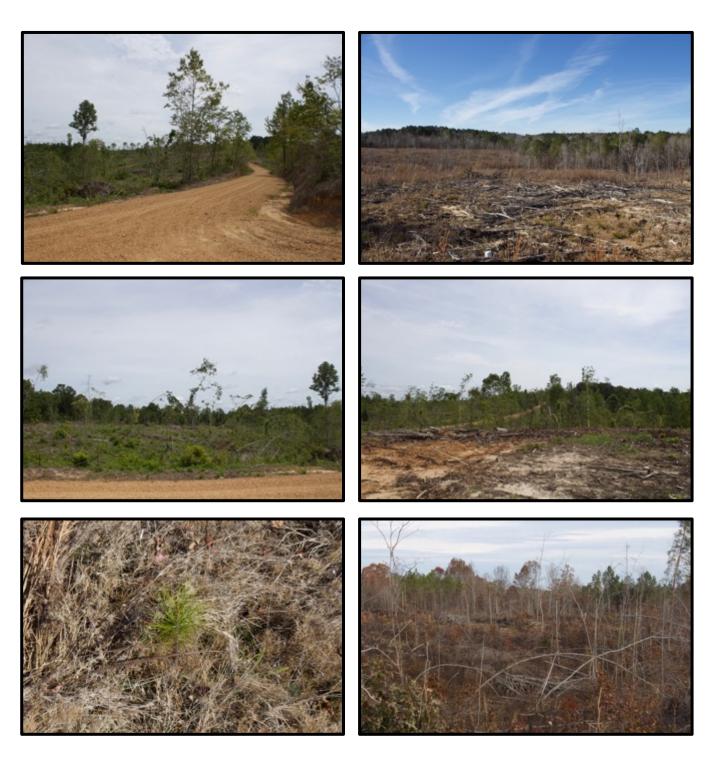

### 52 +/- Acres In Oktibbeha County, MS Young Timber Investment/Recreational Tract

This 52+/- acre Oktibbeha County, MS property has the location and uniqueness to be your next hunting/recreational paradise. A 2019 clear-cut, planted in 2020 offers a long-term timber investment while providing ample food and cover for various wildlife species. It borders the Tombigbee National Forest with a rolling topography and is within 25 minutes of Starkville. The property is perfect for any outdoor enthusiast looking for a hunting or camp location. Sharp Road divides the property with 29.6+/- acres north of the road and 22.4+/- acres on the south. Utilities are available. Hunt your own property or enjoy the Tombigbee National Forest. Call Michael Halfacre today for more details and to schedule a private showing.