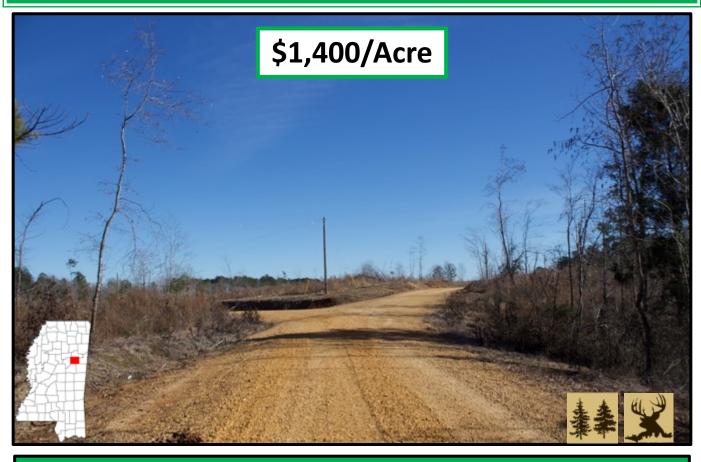

### 52 +/- Acres In Oktibbeha County, MS Young Timber Investment/Recreational Tract

This 52+/- acre Oktibbeha County, MS property has the location and uniqueness to be your next hunting/recreational paradise. A 2019 clear-cut, planted in 2020 offers a long-term timber investment while providing ample food and cover for various wildlife species. It borders the Tombigbee National Forest with a rolling topography and is within 25 minutes of Starkville. The property is perfect for any outdoor enthusiast looking for a hunting or camp location. Sharp Road divides the property with 29.6+/- acres north of the road and 22.4+/- acres on the south. Utilities are available. Hunt your own property or enjoy the Tombigbee National Forest. Call Michael Halfacre today for more details and to schedule a private showing.