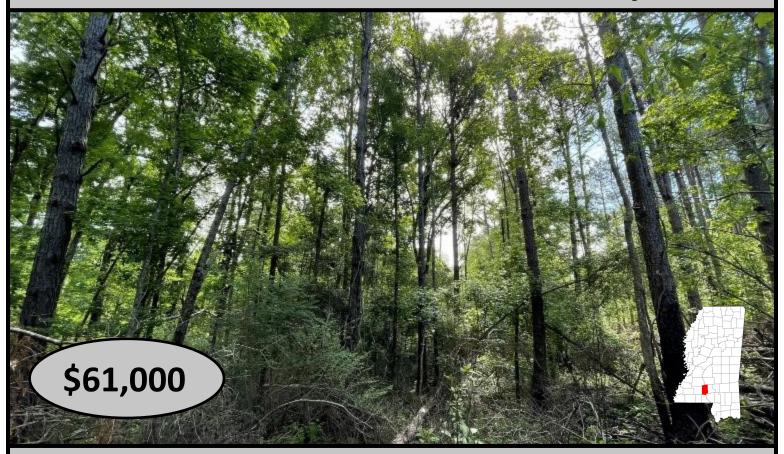

# 30.49+/- Affordable Recreational Acres Lawrence and Jefferson Davis County, MS

If you have been looking for a small hunting and recreational tract for an affordable price, you've found it! This 30.49+/- acre property is all wooded and is located in the northeast corner of Lawrence County with 8+/- acres situated across the county line in Jefferson Davis County with a mature mix of hardwood and pines. The West Prong Silver Creek runs along the east side of the property giving the local wildlife a year round water source.