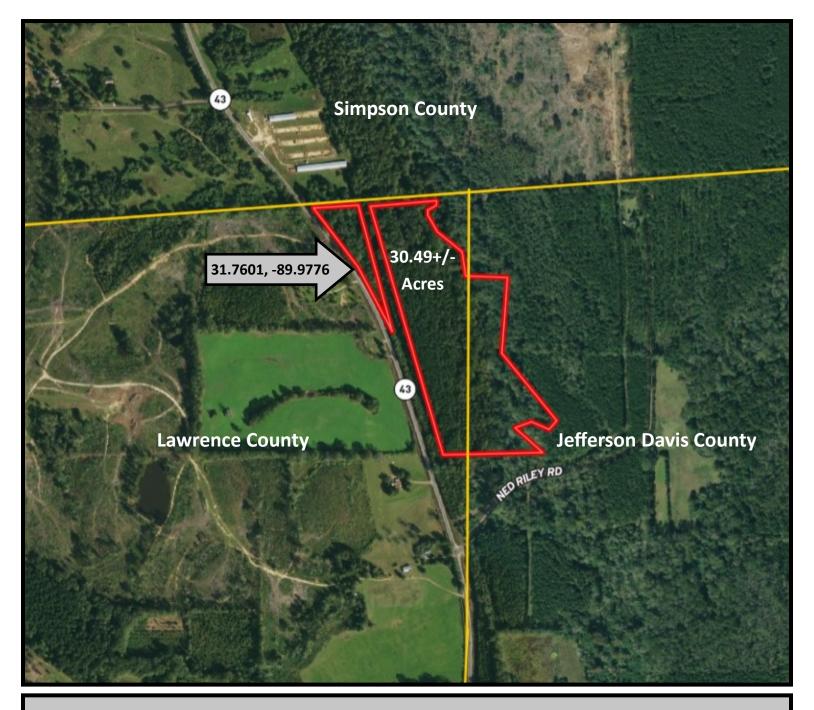

# 30.49+/- Affordable Recreational Acres Lawrence and Jefferson Davis County, MS

If you have been looking for a small hunting and recreational tract for an affordable price, you've found it! This 30.49+/- acre property is all wooded and is located in the northeast corner of Lawrence County with 8+/- acres situated across the county line in Jefferson Davis County with a mature mix of hardwood and pines. The West Prong Silver Creek runs along the east side of the property giving the local wildlife a year round water source.

## **Aerial Map**

call me today!

CHRISWOLFF, REALTOR® CWolff@TomSmithLand.com 601.990.5070 office | 601.757.7968 cell