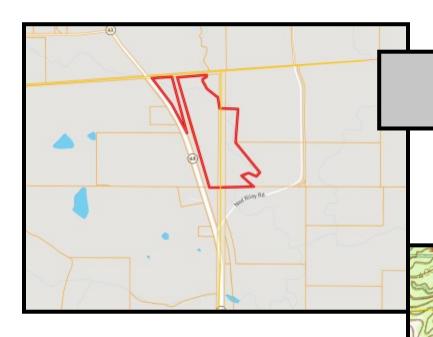

all wooded and is located in the northeast corner of Lawrence County with 8+/- acres situated across the county line in Jefferson Davis County with a mature mix of hardwood and pines. The West Prong Silver Creek runs along the east side of the property giving the local wildlife a year round water source.

Take advantage of this great opportunity! Call Chris today to schedule a private viewing.

<u>Directions from New Hebron, MS:</u> Travel north on Highway 43 from for 2.1 miles. The property will be on your right just before the Simpson County line.













call me today!

CHRISWOLFF, REALTOR® CWolff@TomSmithLand.com 601.990.5070 office | 601.757.7968 cell





## **Aerial Map**



call me today!

CHRISWOLFF, REALTOR® CWolff@TomSmithLand.com 601.990.5070 office | 601.757.7968 cell





#### **Ownership Map**

#### **Topography Map**



### **FEMA Flood Map**



2011-2020

call me today!

CHRIS WOLFF, REALTOR® CWolff@TomSmithLand.com 601.990.5070 office | 601.757.7968 cell





## **Directional Map**

<u>Directions from New Hebron, MS:</u> Travel north on Highway 43 from for 2.1 miles. The property will be on your right just before the Simpson County line.

**Click HERE for Bing Maps**