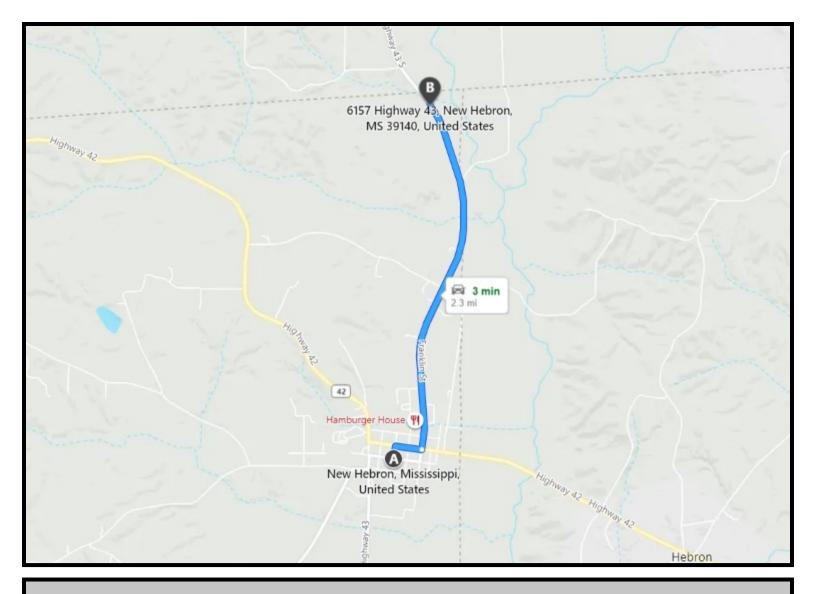

Take advantage of this great opportunity! Call Chris today to schedule a private viewing.

<u>Directions from New Hebron, MS:</u> Travel north on Highway 43 from for 2.1 miles. The property will be on your right just before the Simpson County line.

## **Directional Map**

<u>Directions from New Hebron, MS:</u> Travel north on Highway 43 from for 2.1 miles. The property will be on your right just before the Simpson County line.

**Click HERE for Bing Maps** 