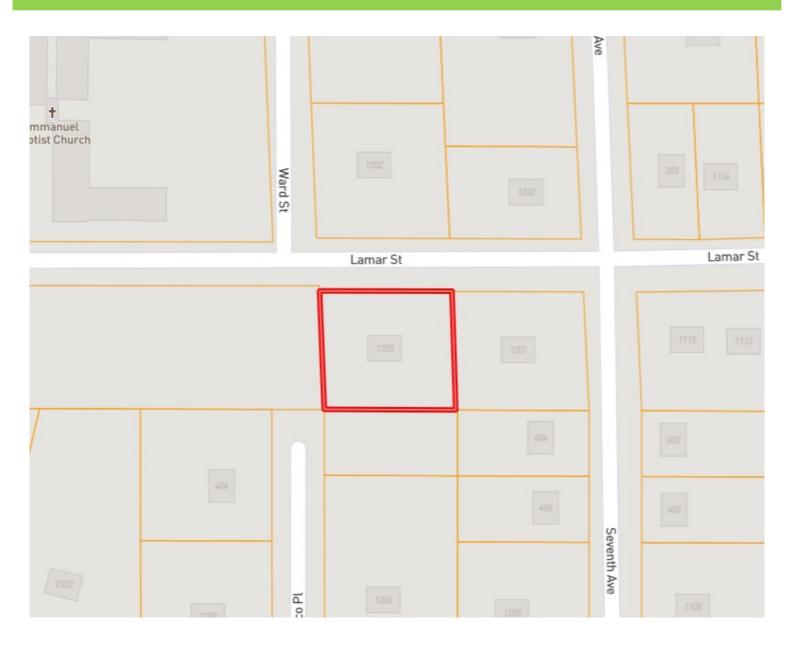

ary School District and just one block from DSU so if you're looking for a great location for all ages this is it!! Act fast, call Charlie Heinsz today for your private showing.

<u>Directions from the Intersection of Hwy 8 & 61 in Cleveland, MS:</u> Travel west on Hwy 8 (Sunflower Road) for 0.9 miles and turn left onto N Fifth Ave. continue for 0.5 miles to Lamar Street and turn right. The destination is on the left.













**CHARLIE HEINSZ**, REALTOR® Charlie@TomSmithLand.com 662.441.2500 office | 662.719.7218 cell













**CHARLIE HEINSZ,** REALTOR® Charlie@TomSmithLand.com 662.441.2500 office | 662.719.7218 cell





# **AERIAL MAP**



Click for Interactive Map



CHARLIE HEINSZ, REALTOR®
Charlie@TomSmithLand.com
662.441.2500 office | 662.719.7218 cell



# OWNERSHIP MAP









## DIRECTIONAL MAP



#### 1203 Lamar Street Cleveland, MS 38732

<u>Directions from the Intersection of Hwy 8 & 61 in Cleveland, MS:</u> Travel west on Hwy 8 (Sunflower Road) for 0.9 miles and turn left onto N Fifth Ave. continue for 0.5 miles to Lamar Ave and turn right. The destination is on the left.

**Click for directions** 



CHARLIE HEINSZ, REALTOR® Charlie@TomSmithLand.com 662.441.2500 office | 662.719.7218 cell