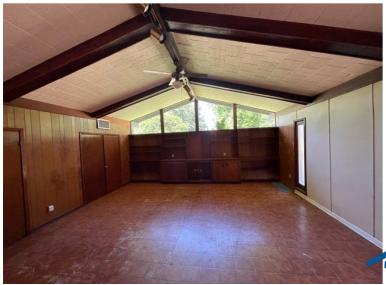

#### 1203 Lamar Street Cleveland, MS 38732

Take a look at this spacious, move-in ready home situated on .46+/- acres in Cleveland, MS. This Bolivar County home offers four bedrooms, three baths, tile and carpet flooring, and stainless steel appliances in the kitchen. The family room has a gas fireplace and the bedrooms have plenty of closet space. A generous sized patio in the back is great for grilling or entertaining guests and the large backyard provides plenty of space for a garden or for the kids to play. The property is located in the Parks Elementary School District and just one block from DSU so if you're looking for a great location for all ages this is it!! Act fast, call Charlie Heinsz today for your private showing.