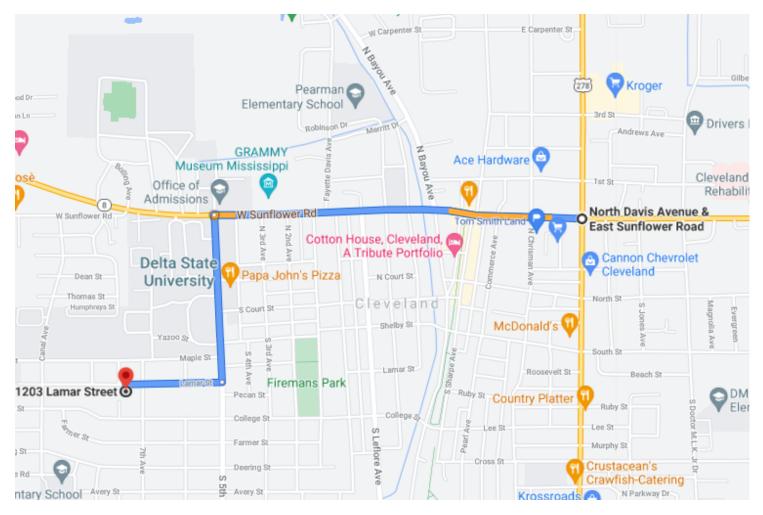

<u>Directions from the Intersection of Hwy 8 & 61 in Cleveland, MS:</u> Travel west on Hwy 8 (Sunflower Road) for 0.9 miles and turn left onto N Fifth Ave. continue for 0.5 miles to Lamar Street and turn right. The destination is on the left.

## DIRECTIONAL MAP

#### 1203 Lamar Street Cleveland, MS 38732

<u>Directions from the Intersection of Hwy 8 & 61 in Cleveland, MS:</u> Travel west on Hwy 8 (Sunflower Road) for 0.9 miles and turn left onto N Fifth Ave. continue for 0.5 miles to Lamar Ave and turn right. The destination is on the left.