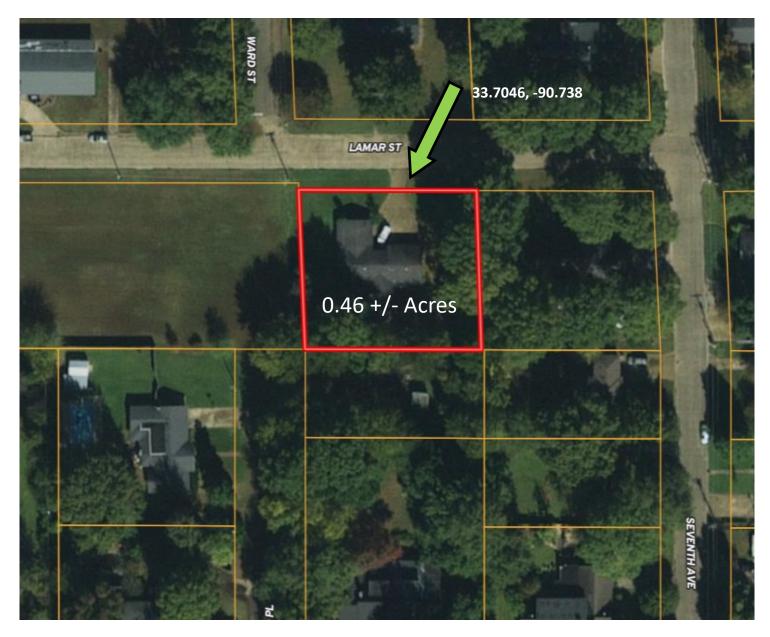

# **AERIAL MAP**

Click for Interactive Map

CHARLIE HEINSZ, REALTOR®
Charlie@TomSmithLand.com
662.441.2500 office | 662.719.7218 cell

#### 1203 Lamar Street Cleveland, MS 38732

Take a look at this spacious, move-in ready home situated on .46+/- acres in Cleveland, MS. This Bolivar County home offers four bedrooms, three baths, tile and carpet flooring, and stainless steel appliances in the kitchen. The family room has a gas fireplace and the bedrooms have plenty of closet space. A generous sized patio in the back is great for grilling or entertaining guests and the large backyard provides plenty of space for a garden or for the kids to play. The property is located in the Parks Elementary School District and just one block from DSU so if you're looking for a great location for all ages this is it!! Act fast, call Charlie Heinsz today for your private showing.