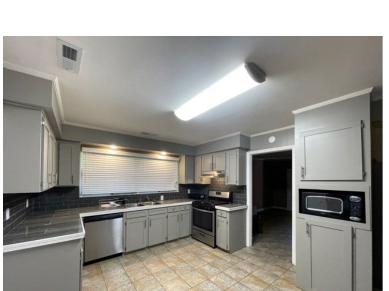

#### 1203 Lamar Street Cleveland, MS 38732

Take a look at this spacious, move-in ready home situated on .46+/- acres in Cleveland, MS. This Bolivar County home offers four bedrooms, three baths, tile and carpet flooring, and stainless steel appliances in the kitchen. The family room has a gas fireplace and the bedrooms have plenty of closet space. A generous sized patio in the back is great for grilling or entertaining guests and the large backyard provides plenty of space for a garden or for the kids to play. The property is located in the Parks Elementary School District and just one block from DSU so if you're looking for a great location for all ages this is it!! Act fast, call Charlie Heinsz today for your private showing.