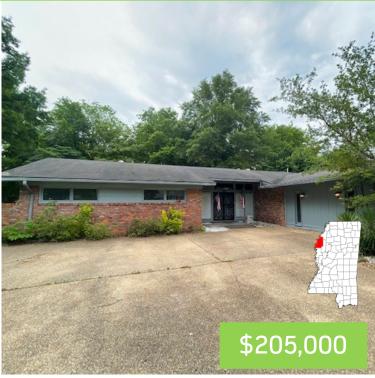

### Spacious Home in Bolivar County, MS

#### 1203 Lamar Street Cleveland, MS 38732

Take a look at this spacious, move-in ready home situated on .46+/- acres in Cleveland, MS. This Bolivar County home offers four bedrooms, three baths, tile and carpet flooring, and stainless steel appliances in the kitchen. The family room has a gas fireplace and the bedrooms have plenty of closet space. A generous sized patio in the back is great for grilling or entertaining guests and the large backyard provides plenty of space for a garden or for the kids to play. The property is located in the Parks Elementary School District and just one block from DSU so if you're looking for a great location for all ages this is it!! Act fast, call Charlie Heinsz today for your private showing.