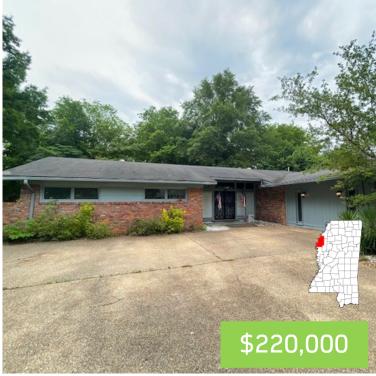

### Spacious Home in Bolivar County, MS

#### 1203 Lamar Street Cleveland, MS 38732

Take a look at this spacious, move-in ready home situated on .46+/- acres in Cleveland, MS. This Bolivar County home offers four bedrooms, three baths, tile and carpet flooring, and stainless steel appliances in the kitchen. The family room has a gas fireplace and the bedrooms have plenty of closet space. A generous sized patio in the back is great for grilling or entertaining guests and the large backyard provides plenty of space for a garden or for the kids to play. The property is located in the Parks Elementary School District and just one block from DSU so if you're looking for a great location for all ages this is it!! Act fast, call Charlie Heinsz today for your private showing.