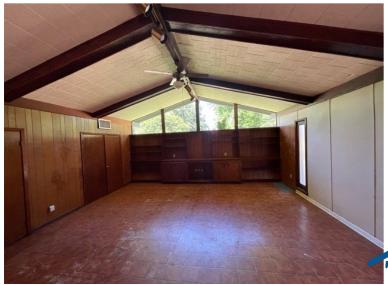

#### 1203 Lamar Street Cleveland, MS 38732

Take a look at this spacious, move-in ready home situated on .46+/- acres in Cleveland, MS. This Bolivar County home offers four bedrooms, three baths, tile and carpet flooring, and stainless steel appliances in the kitchen. The family room has a gas fireplace and the bedrooms have plenty of closet space. A generous sized patio in the back is great for grilling or entertaining guests and the large backyard provides plenty of space for a garden or for the kids to play. The property is located in the Parks Elementary School District and just one block from DSU so if you're looking for a great location for all ages this is it!! Act fast, call Charlie Heinsz today for your private showing.