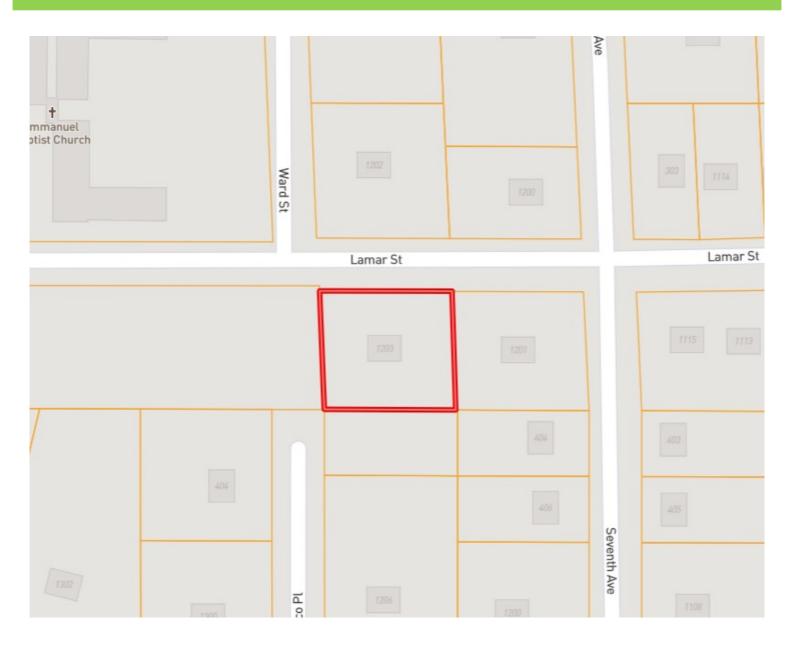

# OWNERSHIP MAP

#### 1203 Lamar Street Cleveland, MS 38732

Take a look at this spacious, move-in ready home situated on .46+/- acres in Cleveland, MS. This Bolivar County home offers four bedrooms, three baths, tile and carpet flooring, and stainless steel appliances in the kitchen. The family room has a gas fireplace and the bedrooms have plenty of closet space. A generous sized patio in the back is great for grilling or entertaining guests and the large backyard provides plenty of space for a garden or for the kids to play. The property is located in the Parks Elementary School District and just one block from DSU so if you're looking for a great location for all ages this is it!! Act fast, call Charlie Heinsz today for your private showing.