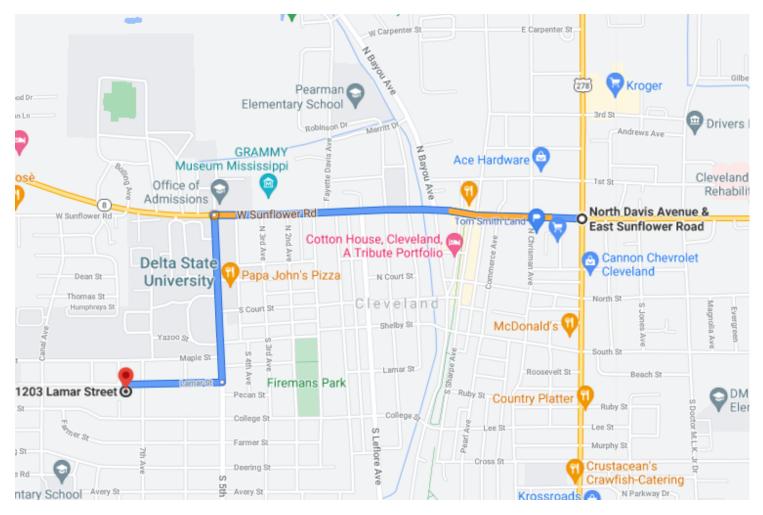

## DIRECTIONAL MAP

<u>Directions from the Intersection of Hwy 8 & 61 in Cleveland, MS:</u> Travel west on Hwy 8 (Sunflower Road) for 0.9 miles and turn left onto N Fifth Ave. continue for 0.5 miles to Lamar Street and turn right. The destination is on the left.

#### 1203 Lamar Street Cleveland, MS 38732

<u>Directions from the Intersection of Hwy 8 & 61 in Cleveland, MS:</u> Travel west on Hwy 8 (Sunflower Road) for 0.9 miles and turn left onto N Fifth Ave. continue for 0.5 miles to Lamar Ave and turn right. The destination is on the left.