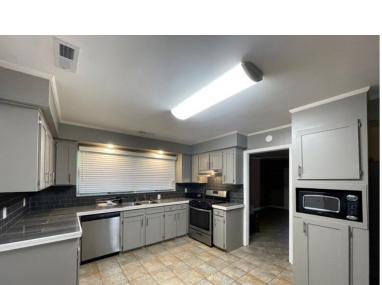

#### 1203 Lamar Street Cleveland, MS 38732

Take a look at this spacious, move-in ready home situated on .46+/- acres in Cleveland, MS. This Bolivar County home offers four bedrooms, three baths, tile and carpet flooring, and stainless steel appliances in the kitchen. The family room has a gas fireplace and the bedrooms have plenty of closet space. A generous sized patio in the back is great for grilling or entertaining guests and the large backyard provides plenty of space for a garden or for the kids to play. The property is located in the Parks Elementary School District and just one block from DSU so if you're looking for a great location for all ages this is it!! Act fast, call Charlie Heinsz today for your private showing.