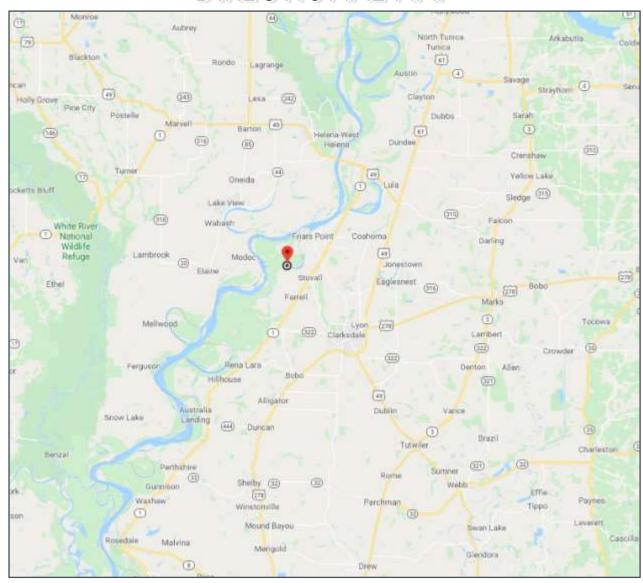

## DIRECTIONAL MAP

<u>DIRECTIONS FROM CLARKSDALE, MS:</u> TRAVEL OAKHURST STOVALL RD. FOR 6.1 MILES. CONTINUE OVER HIGHWAY 1 ON OLD RIVER ROAD. TURN RIGHT ON CARTER RD. FOR .3 MILES. THE ENTRANCE TO THE PROPERTY WILL BE ON THE RIGHT. <u>GOOGLE MAPS LINK</u>