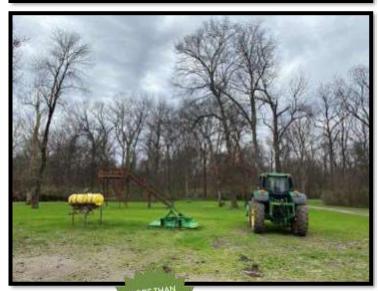

#### MILLER POINT TIMBER COMPANY, LLC

COAHOMA COUNTY, MS AND PHILLPS COUNTY, AR

- 2020 Annual Dues \$5,500
- 7,500± Acres of the MS River Bottom's Finest Hunting Land All Owned with Timber Rights
- Land Features: Mature Timber, Cutover, Wildlife Plots, Sloughs
- 40+ Wildlife Plots with Stands Open to All Members
- · Skinning Shed with Walk-In Cooler
- Archery, Rifle, and Skeet Shooting Ranges
- Mississippi River Frontage with Boat Ramp for Duck Hunting and Summer Fun
- Two State (Mississippi & Arkansas) Hunting Season (Hunting Licenses Reciprocate)
- Horseshoe Lake Hunting & Fishing
- Family Oriented Kids & Wives Encouraged
- Top-Notch Hunting (Deer, Turkey, Ducks, Hog, and All Small Game)
- Strict Deer Management for Nearly 3 Decades
- 3 to 4 Duck Holes Depending on Water Levels from the MS River
- Fulltime Caretaker Ronnie Ferrell
- Wildlife Biologist Jim Lipe (Annual Deer Survey Conducted)
- Convenient Location -10 Miles NW of Clarksdale, MS. 68 Miles SW of Memphis, TN. 94 Miles SE of Little Rock, AR. 142 Miles NW of Jackson, MS. 306 Miles NW of New Orleans
- Membership Subject to Approval of Club