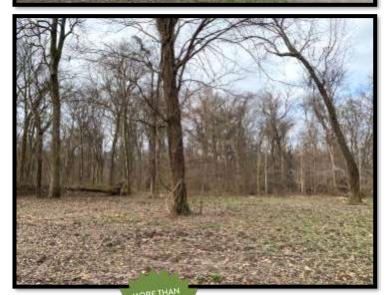

# 1 EQUITY SHARE IN MILLER POINT TIMBER COMPANY, LLC COAHOMA COUNTY, MS AND PHILLIPS COUNTY, AR

- 7,500± Acres Along the Mississippi River
- 23 Members Own 32 Shares
- Full-time Caretaker Onsite
- Extensive All-Weather Road System
- 40 Food Plots with Stands

- Biggest Buck to Date Taken is 196"
- Bucks Harvested Yearly in the 140-170 Range
- Approximately 7 Miles of Frontage on the MS River
- Excellent Land Diversity
- 68 Miles SW of Memphis, TN / 142 Miles NW of Jackson, MS / 94 Miles SE of Little Rock, AR