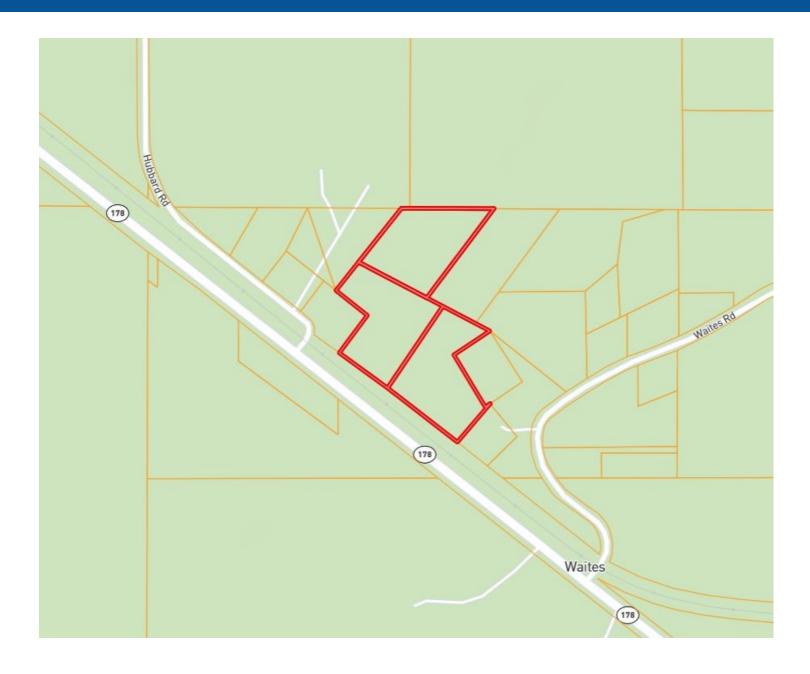

#### 3 Lots Marshall County, MS



Take your pick of Lot 1, 2 or 3. These Marshall County, MS lots are located just off Hwy 178 on Waites Road between Holly Springs and Lake Center with easy access to I-22. The access road has been improved. Zoning permits mobile homes. Lot 1 is 3.93+/- acres, Lot 2 is 3.93+/- acres, and Lot 3 is 3.97+/-acres. Call Tom today!!

**Directions:** From the Holly Springs, MS square take Van Dorn Avenue/Hwy 178 east five miles to Waites Road. Turn left and drive <sup>1</sup>/<sub>4</sub> mile to driveway on the left.



## **AERIAL MAP**





TOM WISEMAN, MANAGING BROKER TWiseman@TomSmithLand.com 662.317.0467

#### Tomsteine Tomsteine Landand HOMES Expect More. Get More.

TomSmithLandandHomes.com

# PROPERTY MAP





## **TOPO MAP**







TOM WISEMAN, MANAGING BROKER TWiseman@TomSmithLand.com 662.317.0467

#### TomSmithLandandHomes.com

## FLOOD MAP





LändRepor 2011-2018

BEST



# **DIRECTIONAL MAP**



Directions: From the Holly Springs, MS square take Van Dorn Avenue/Hwy 178 east five miles to Waites Road. Turn left and drive 1/4 mile to driveway on the left.



TomSmitl

TOM WISEMAN, MANAGING BROKER TWiseman@TomSmithLand.com 662.317.0467