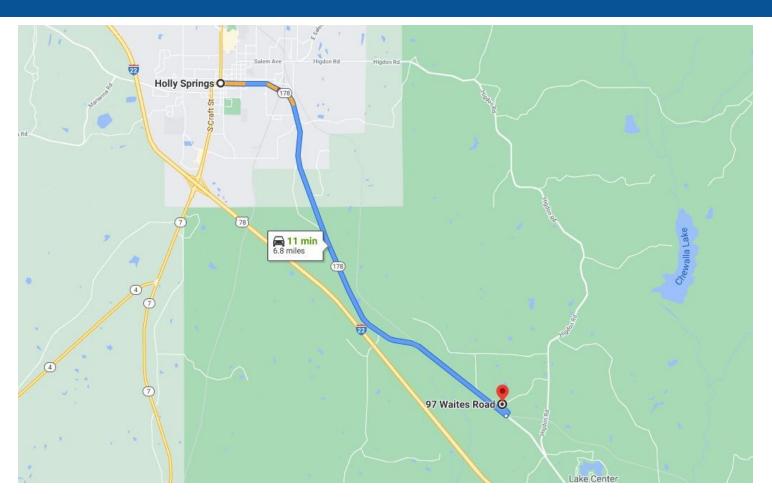

**Directions:** From the Holly Springs, MS square take Van Dorn Avenue/Hwy 178 east five miles to Waites Road. Turn left and drive <sup>1</sup>/<sub>4</sub> mile to driveway on the left.

# **DIRECTIONAL MAP**

Directions: From the Holly Springs, MS square take Van Dorn Avenue/Hwy 178 east five miles to Waites Road. Turn left and drive 1/4 mile to driveway on the left.

TomSmitl

TOM WISEMAN, MANAGING BROKER TWiseman@TomSmithLand.com 662.317.0467