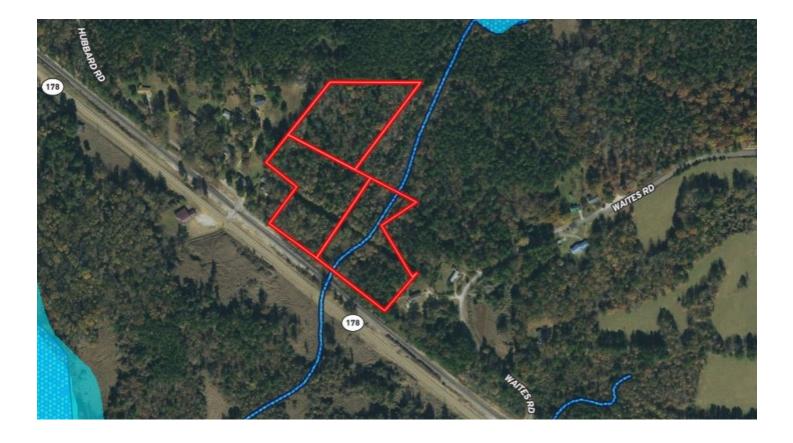

#### 3 Lots Marshall County, MS

Take your pick of Lot 1, 2 or 3. These Marshall County, MS lots are located just off Hwy 178 on Waites Road between Holly Springs and Lake Center with easy access to I-22. The access road has been improved. Zoning permits mobile homes. Lot 1 is 3.93+/- acres, Lot 2 is 3.93+/- acres, and Lot 3 is 3.97+/-acres. Call Tom today!!

# PROPERTY MAP