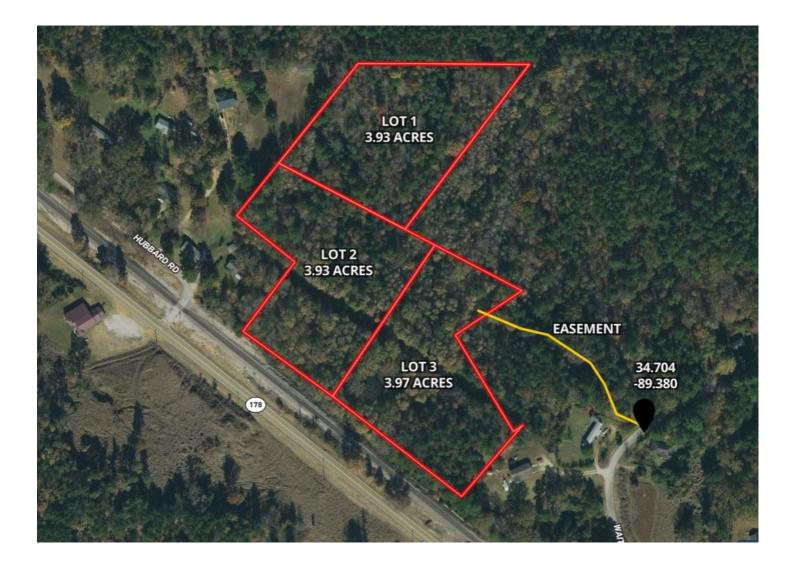

#### 3 Lots Marshall County, MS

Take your pick of Lot 1, 2 or 3. These Marshall County, MS lots are located just off Hwy 178 on Waites Road between Holly Springs and Lake Center with easy access to I-22. The access road has been improved. Zoning permits mobile homes. Lot 1 is 3.93+/- acres, Lot 2 is 3.93+/- acres, and Lot 3 is 3.97+/-acres. Call Tom today!!

## **AERIAL MAP**

TOM WISEMAN, MANAGING BROKER TWiseman@TomSmithLand.com 662.317.0467