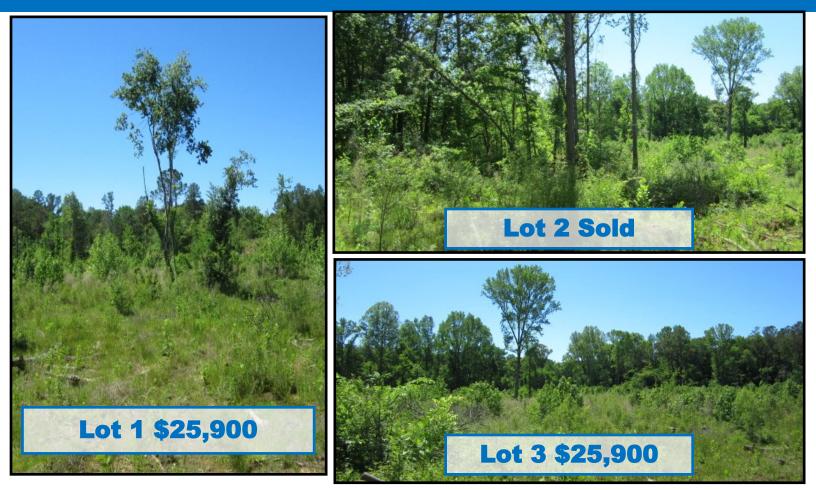

#### 3 Lots Marshall County, MS

Take your pick of Lot 1, 2 or 3. These Marshall County, MS lots are located just off Hwy 178 on Waites Road between Holly Springs and Lake Center with easy access to I-22. The access road has been improved. Zoning permits mobile homes. Lot 1 is 3.93+/- acres, Lot 2 is 3.93+/- acres, and Lot 3 is 3.97+/-acres. Call Tom today!!