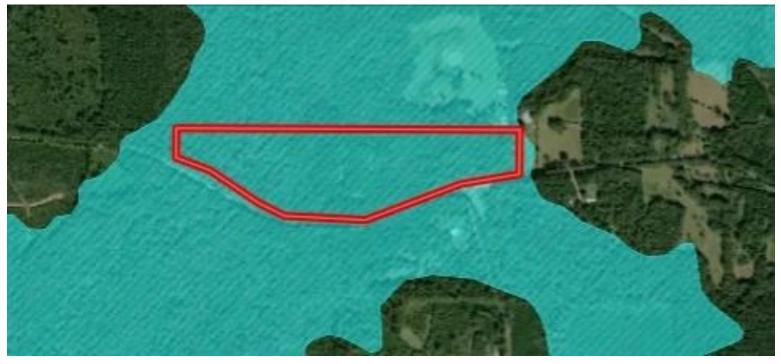

reat recreational property.

<u>From the intersection of US-84 and MS-13 in Prentiss, MS:</u> Travel south on MS-13 for 1.3 miles. Turn left onto J.E. Johnson Rd and travel for .3 miles. Turn left onto E. St. Stephens Rd and travel for 2.1 miles. The property will be on the left. Address: 461 E. St. Stephens Rd, Prentiss, MS 39474

call me today!

2011-2020

CLIF CANNON, REALTOR® Clif@TomSmithLand.com 601.990.5070 office | 601.565.1070 cell

Expect More. Get More.

## TomSmithLandandHomes.com









CLIF CANNON, REALTOR® Clif@TomSmithLand.com 601.990.5070 office | 601.565.1070 cell

# Expect More. Get More.

## TomSmithLandandHomes.com



#### Aerial Map



CLIF CANNON, REALTOR® Clif@TomSmithLand.com 601.990.5070 office | 601.565.1070 cell



## TomSmithLandandHomes.com

#### Flood Map



**Topographic Map** 





#### **Ownership Map**



## TomSmithLandandHomes.com

2011-2020 BEST



<u>From the intersection of US-84 and MS-13 in Prentiss, MS:</u> Travel south on MS-13 for 1.3 miles. Turn left onto J.E. Johnson Rd and travel for .3 miles. Turn left onto E. St. Stephens Rd and travel for 2.1 miles. The property will be on the left. Address: 461 E. St. Stephens Rd Prentiss, MS 39474