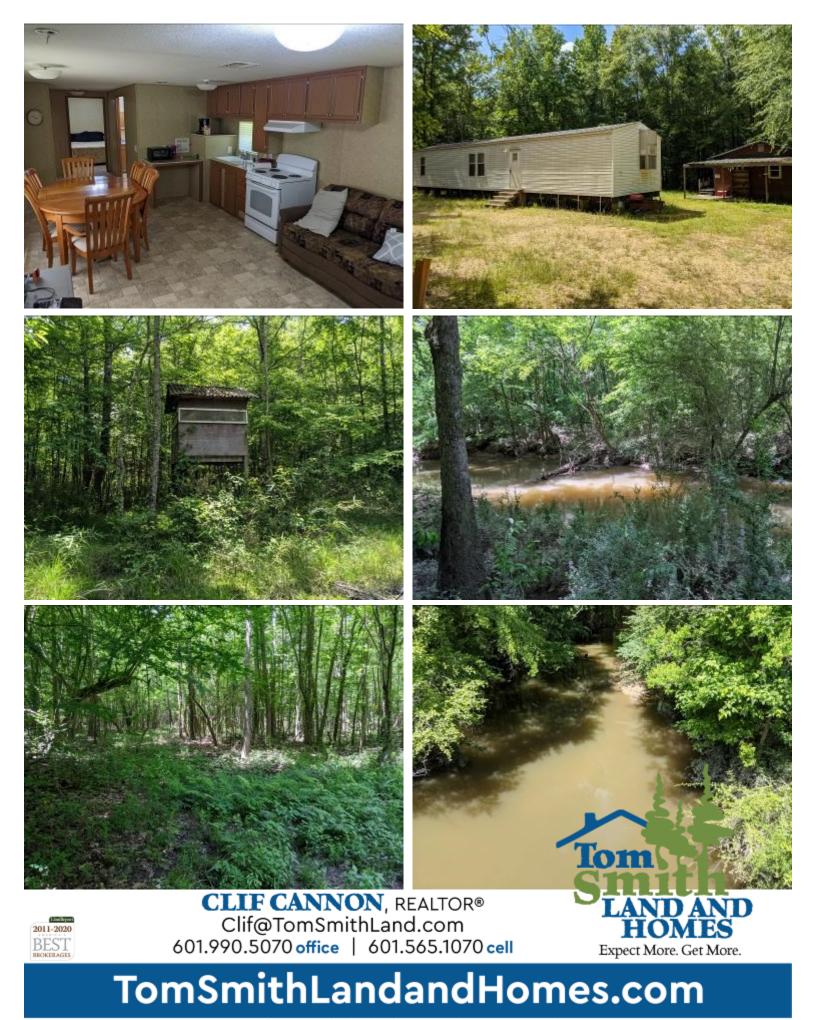

### 30+/- Acres with Camp in Jefferson Davis County, MS

Check out this ready to hunt 30+/- acre property in Jefferson Davis County, just minutes south of Prentiss, MS. Imagine summertime fishing in Jaybird Creek, just one of the year-round creeks on this tract. This fantastic property also boasts some of the best deer and turkey hunting you will find anywhere around. The internal road system provides easy access to the entire property, while the preset box blinds are just a short walk from the camp. The whole property is a hardwood bottom, full of multiple species of mast producing trees. The 3-bedroom, 2 bath mobile home was purchased new in 2008 and checks all the boxes for a recreational property or forever home. The property also features a bunkhouse and 40 ft. conex for equipment storage. Call Clif Cannon to schedule a tour of this great recreational property.