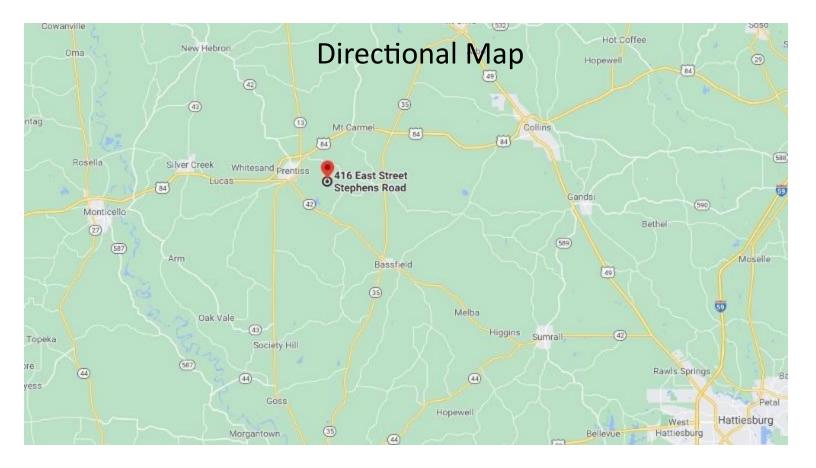

<u>From the intersection of US-84 and MS-13 in Prentiss, MS:</u> Travel south on MS-13 for 1.3 miles. Turn left onto J.E. Johnson Rd and travel for .3 miles. Turn left onto E. St. Stephens Rd and travel for 2.1 miles. The property will be on the left. Address: 461 E. St. Stephens Rd, Prentiss, MS 39474