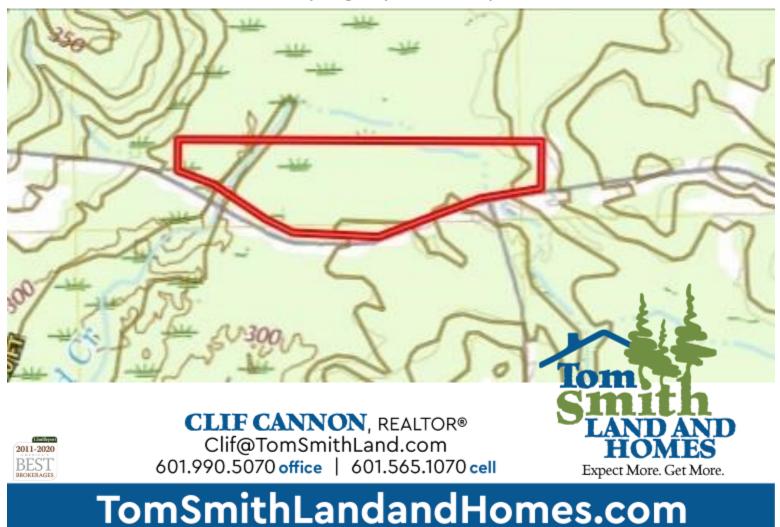

ty.

<u>From the intersection of US-84 and MS-13 in Prentiss, MS:</u> Travel south on MS-13 for 1.3 miles. Turn left onto J.E. Johnson Rd and travel for .3 miles. Turn left onto E. St. Stephens Rd and travel for 2.1 miles. The property will be on the left. Address: 461 E. St. Stephens Rd, Prentiss, MS 39474

call me today!

2011-2020

CLIF CANNON, REALTOR® Clif@TomSmithLand.com 601.990.5070 office | 601.565.1070 cell

Expect More. Get More.

## TomSmithLandandHomes.com









CLIF CANNON, REALTOR® Clif@TomSmithLand.com 601.990.5070 office | 601.565.1070 cell

# Expect More. Get More.

## TomSmithLandandHomes.com



#### Aerial Map



CLIF CANNON, REALTOR® Clif@TomSmithLand.com 601.990.5070 office | 601.565.1070 cell



## TomSmithLandandHomes.com

#### Flood Map



**Topographic Map** 





#### **Ownership Map**



## TomSmithLandandHomes.com

2011-2020 BEST



<u>From the intersection of US-84 and MS-13 in Prentiss, MS:</u> Travel south on MS-13 for 1.3 miles. Turn left onto J.E. Johnson Rd and travel for .3 miles. Turn left onto E. St. Stephens Rd and travel for 2.1 miles. The property will be on the left. Address: 461 E. St. Stephens Rd Prentiss, MS 39474