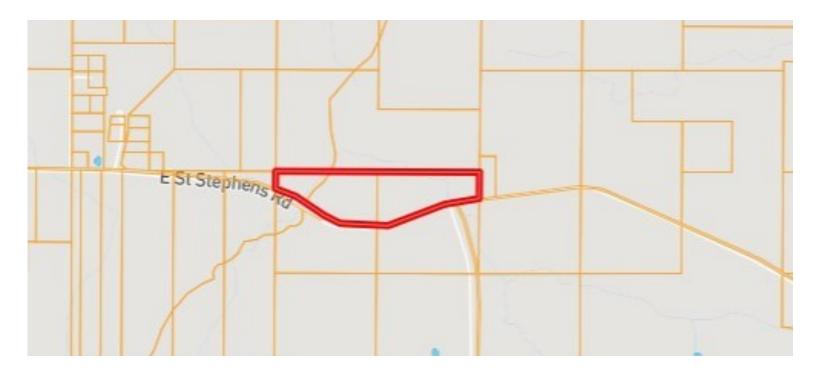

.

<u>From the intersection of US-84 and MS-13 in Prentiss, MS:</u> Travel south on MS-13 for 1.3 miles. Turn left onto J.E. Johnson Rd and travel for .3 miles. Turn left onto E. St. Stephens Rd and travel for 2.1 miles. The property will be on the left. Address: 461 E. St. Stephens Rd, Prentiss, MS 39474

call me today!

2011-2020

CLIF CANNON, REALTOR® Clif@TomSmithLand.com 601.990.5070 office | 601.565.1070 cell

Expect More. Get More.

## TomSmithLandandHomes.com









CLIF CANNON, REALTOR® Clif@TomSmithLand.com 601.990.5070 office | 601.565.1070 cell

# Expect More. Get More.

## TomSmithLandandHomes.com



#### Aerial Map



CLIF CANNON, REALTOR® Clif@TomSmithLand.com 601.990.5070 office | 601.565.1070 cell



## TomSmithLandandHomes.com

#### Flood Map



**Topographic Map** 





#### **Ownership Map**



## TomSmithLandandHomes.com

2011-2020 BEST



<u>From the intersection of US-84 and MS-13 in Prentiss, MS:</u> Travel south on MS-13 for 1.3 miles. Turn left onto J.E. Johnson Rd and travel for .3 miles. Turn left onto E. St. Stephens Rd and travel for 2.1 miles. The property will be on the left. Address: 461 E. St. Stephens Rd Prentiss, MS 39474