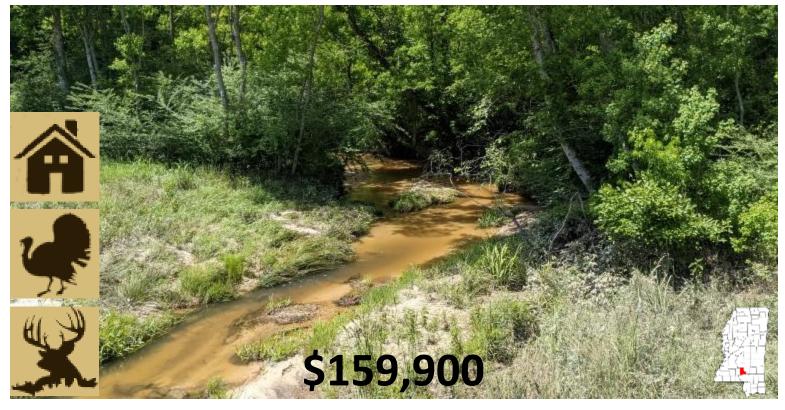

### 30+/- Acres with Camp in Jefferson Davis County, MS

Check out this ready to hunt 30+/- acre property in Jefferson Davis County, just minutes south of Prentiss, MS. Imagine summertime fishing in Jaybird Creek, just one of the year-round creeks on this tract. This fantastic property also boasts some of the best deer and turkey hunting you will find anywhere around. The internal road system provides easy access to the entire property, while the preset box blinds are just a short walk from the camp. The whole property is a hardwood bottom, full of multiple species of mast producing trees. The 3-bedroom, 2 bath mobile home was purchased new in 2008 and checks all the boxes for a recreational property or forever home. The property also features a bunkhouse and 40 ft. conex for equipment storage. Call Clif Cannon to schedule a tour of this great recreational property.