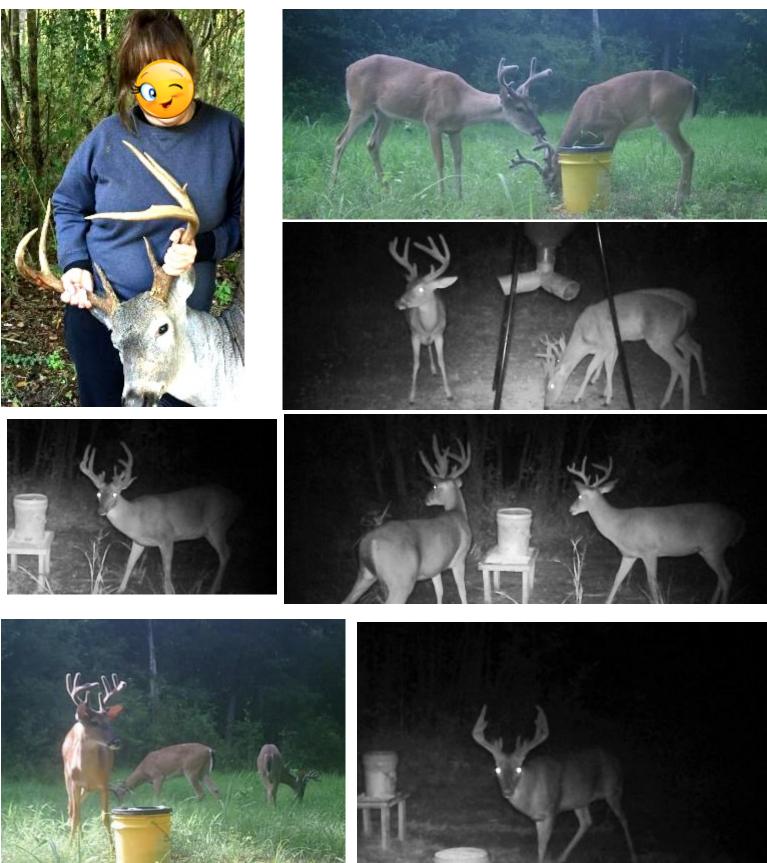

### 30+/- Acres with Camp in Jefferson Davis County, MS

Check out this ready to hunt 30+/- acre property in Jefferson Davis County, just minutes south of Prentiss, MS. Imagine summertime fishing in Jaybird Creek, just one of the year-round creeks on this tract. This fantastic property also boasts some of the best deer and turkey hunting you will find anywhere around. The internal road system provides easy access to the entire property, while the preset box blinds are just a short walk from the camp. The whole property is a hardwood bottom, full of multiple species of mast producing trees. The 3-bedroom, 2 bath mobile home was purchased new in 2008 and checks all the boxes for a recreational property or forever home. The property also features a bunkhouse and 40 ft. conex for equipment storage. Call Clif Cannon to schedule a tour of this great recreational property.