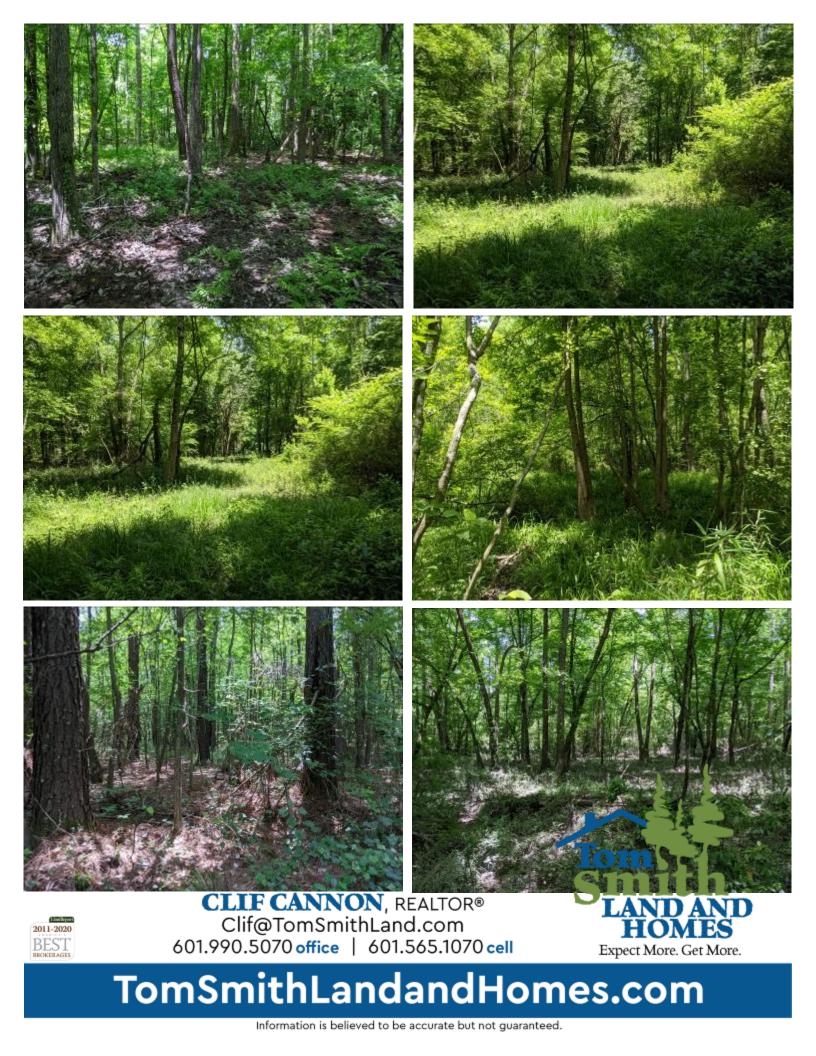

### 30+/- Acres with Camp in Jefferson Davis County, MS

Check out this ready to hunt 30+/- acre property in Jefferson Davis County, just minutes south of Prentiss, MS. Imagine summertime fishing in Jaybird Creek, just one of the year-round creeks on this tract. This fantastic property also boasts some of the best deer and turkey hunting you will find anywhere around. The internal road system provides easy access to the entire property, while the preset box blinds are just a short walk from the camp. The whole property is a hardwood bottom, full of multiple species of mast producing trees. The 3-bedroom, 2 bath mobile home was purchased new in 2008 and checks all the boxes for a recreational property or forever home. The property also features a bunkhouse and 40 ft. conex for equipment storage. Call Clif Cannon to schedule a tour of this great recreational property.