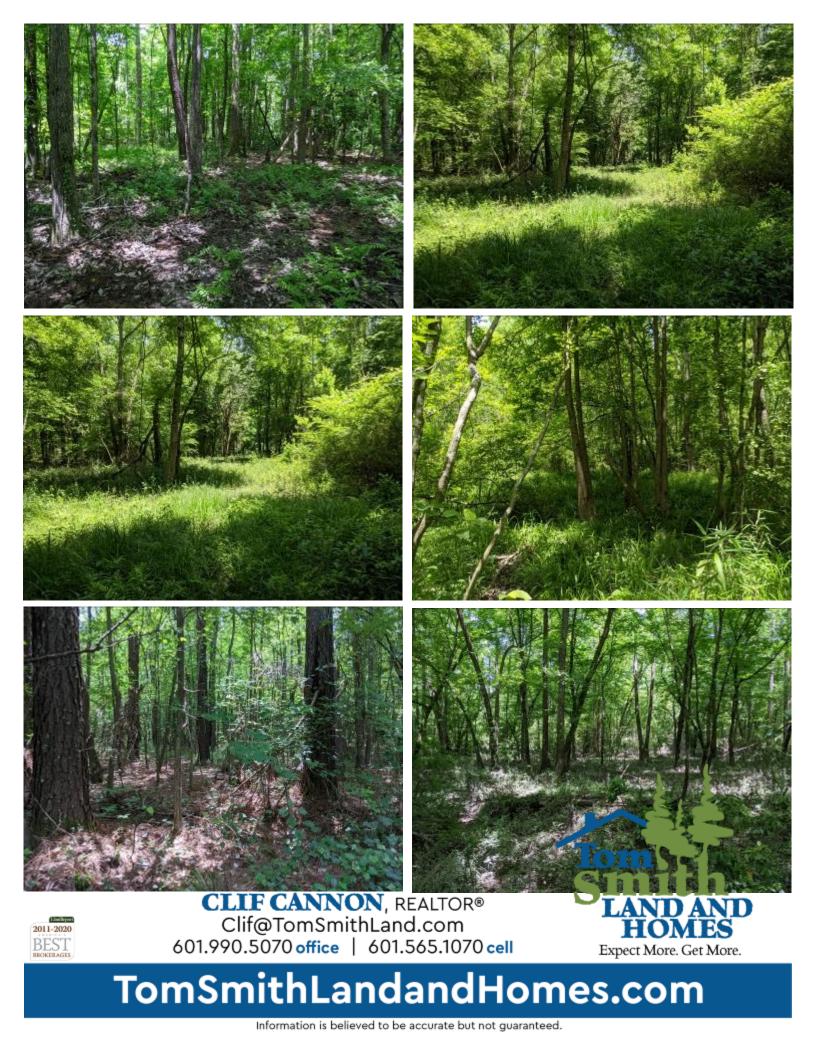

### 30+/- Acres with Camp in Jefferson Davis County, MS

Check out this ready to hunt 30+/- acre property in Jefferson Davis County, just minutes south of Prentiss, MS. Imagine summertime fishing in Jaybird Creek, just one of the year-round creeks on this tract. This fantastic property also boasts some of the best deer and turkey hunting you will find anywhere around. The internal road system provides easy access to the entire property, while the preset box blinds are just a short walk from the camp. The whole property is a hardwood bottom, full of multiple species of mast producing trees. The 3-bedroom, 2 bath mobile home was purchased new in 2008 and checks all the boxes for a recreational property or forever home. The property also features a bunkhouse and 40 ft. conex for equipment storage. Call Clif Cannon to schedule a tour of this great recreational property.