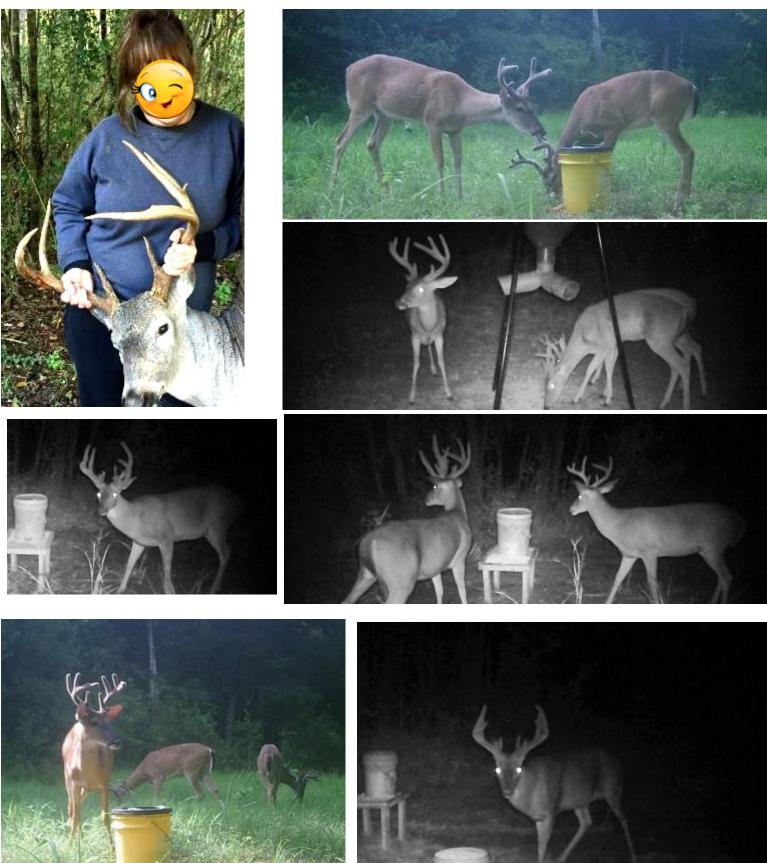

### 30+/- Acres with Camp in Jefferson Davis County, MS

Check out this ready to hunt 30+/- acre property in Jefferson Davis County, just minutes south of Prentiss, MS. Imagine summertime fishing in Jaybird Creek, just one of the year-round creeks on this tract. This fantastic property also boasts some of the best deer and turkey hunting you will find anywhere around. The internal road system provides easy access to the entire property, while the preset box blinds are just a short walk from the camp. The whole property is a hardwood bottom, full of multiple species of mast producing trees. The 3-bedroom, 2 bath mobile home was purchased new in 2008 and checks all the boxes for a recreational property or forever home. The property also features a bunkhouse and 40 ft. conex for equipment storage. Call Clif Cannon to schedule a tour of this great recreational property.