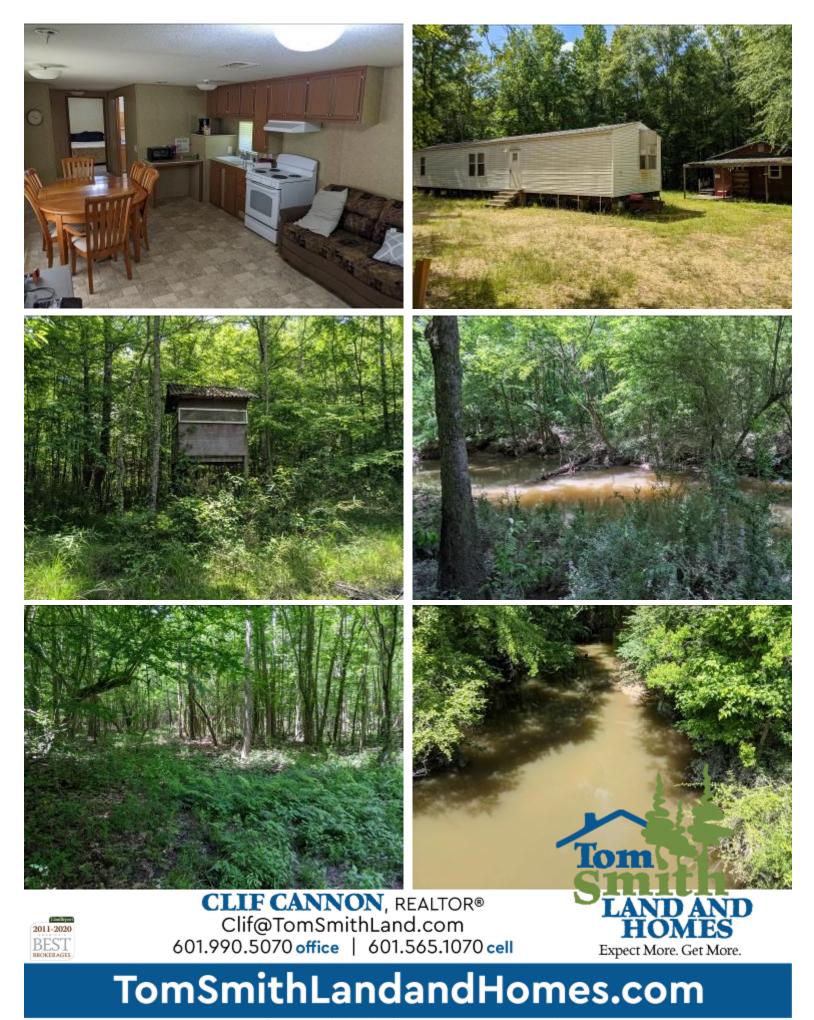

### 30+/- Acres with Camp in Jefferson Davis County, MS

Check out this ready to hunt 30+/- acre property in Jefferson Davis County, just minutes south of Prentiss, MS. Imagine summertime fishing in Jaybird Creek, just one of the year-round creeks on this tract. This fantastic property also boasts some of the best deer and turkey hunting you will find anywhere around. The internal road system provides easy access to the entire property, while the preset box blinds are just a short walk from the camp. The whole property is a hardwood bottom, full of multiple species of mast producing trees. The 3-bedroom, 2 bath mobile home was purchased new in 2008 and checks all the boxes for a recreational property or forever home. The property also features a bunkhouse and 40 ft. conex for equipment storage. Call Clif Cannon to schedule a tour of this great recreational property.