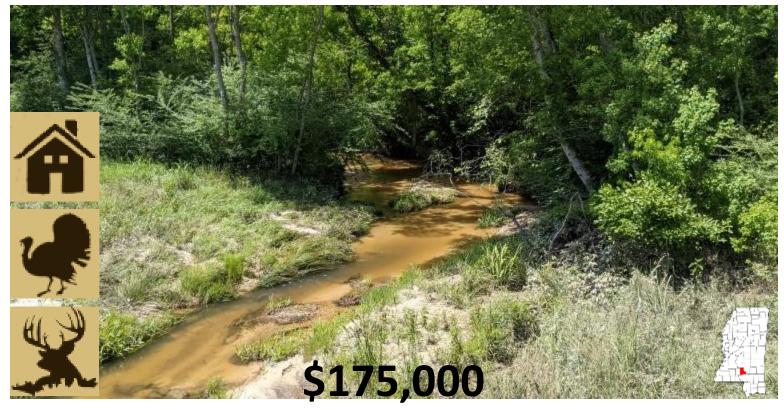

### 30+/- Acres with Camp in Jefferson Davis County, MS

Check out this ready to hunt 30+/- acre property in Jefferson Davis County, just minutes south of Prentiss, MS. Imagine summertime fishing in Jaybird Creek, just one of the year-round creeks on this tract. This fantastic property also boasts some of the best deer and turkey hunting you will find anywhere around. The internal road system provides easy access to the entire property, while the preset box blinds are just a short walk from the camp. The whole property is a hardwood bottom, full of multiple species of mast producing trees. The 3-bedroom, 2 bath mobile home was purchased new in 2008 and checks all the boxes for a recreational property or forever home. The property also features a bunkhouse and 40 ft. conex for equipment storage. Call Clif Cannon to schedule a tour of this great recreational property.