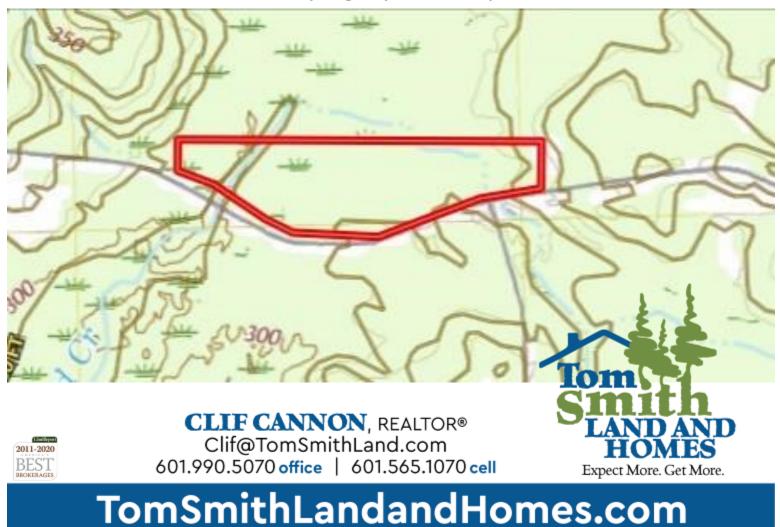

ty.

<u>From the intersection of US-84 and MS-13 in Prentiss, MS:</u> Travel south on MS-13 for 1.3 miles. Turn left onto J.E. Johnson Rd and travel for .3 miles. Turn left onto E. St. Stephens Rd and travel for 2.1 miles. The property will be on the left. Address: 461 E. St. Stephens Rd, Prentiss, MS 39474

call me today!

2011-2020

CLIF CANNON, REALTOR® Clif@TomSmithLand.com 601.990.5070 office | 601.565.1070 cell

Expect More. Get More.

## TomSmithLandandHomes.com









CLIF CANNON, REALTOR® Clif@TomSmithLand.com 601.990.5070 office | 601.565.1070 cell

# Expect More. Get More.

## TomSmithLandandHomes.com



#### Aerial Map



CLIF CANNON, REALTOR® Clif@TomSmithLand.com 601.990.5070 office | 601.565.1070 cell



## TomSmithLandandHomes.com

#### Flood Map



**Topographic Map** 





#### **Ownership Map**



## TomSmithLandandHomes.com

2011-2020 BEST



<u>From the intersection of US-84 and MS-13 in Prentiss, MS:</u> Travel south on MS-13 for 1.3 miles. Turn left onto J.E. Johnson Rd and travel for .3 miles. Turn left onto E. St. Stephens Rd and travel for 2.1 miles. The property will be on the left. Address: 461 E. St. Stephens Rd Prentiss, MS 39474