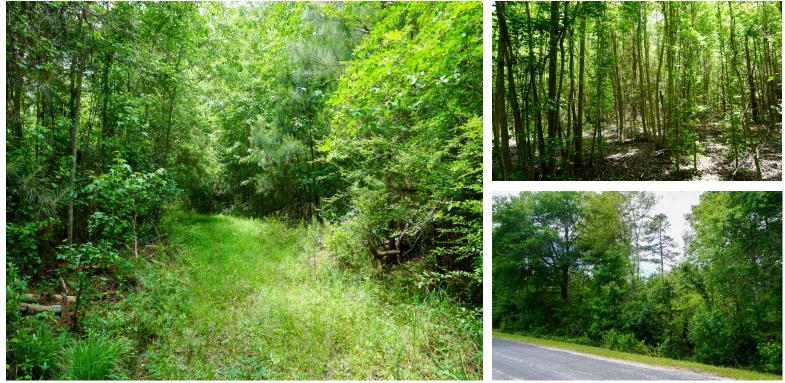

## FOR SALE

AMIDON Colleton County 9 +/- Acres \$30,000

The Amidon tract offers a great opportunity for a country retreat just off Exit 68 on I-95 and Augusta Highway. Nestled in the Oakman Branch Community at the end of Fletcher Lane. This property would be the perfect rural, permanent residential site or country getaway for a recreational weekend.

## FEATURES

- Natural Pine and Hardwood
- Permanent Residential Site
- County/State
  Highway Access
- ➢ Deer Hunting
- Turkey Hunting
- Dove Hunting

DIRECTIONS From Walterboro take I-

95 North to Exit 681. Exit East on 61 to Oakman Branch Road on the right. After 1.2 miles turn right onto Fletcher Lane and the property will be on the right in 0.4 miles. CONTACT JOHNNY BELL jbwoodsunlimited@yahoo.com O | 843.782.5700 ~ M | 843.909.8031 www.CrosbyLandCo.com