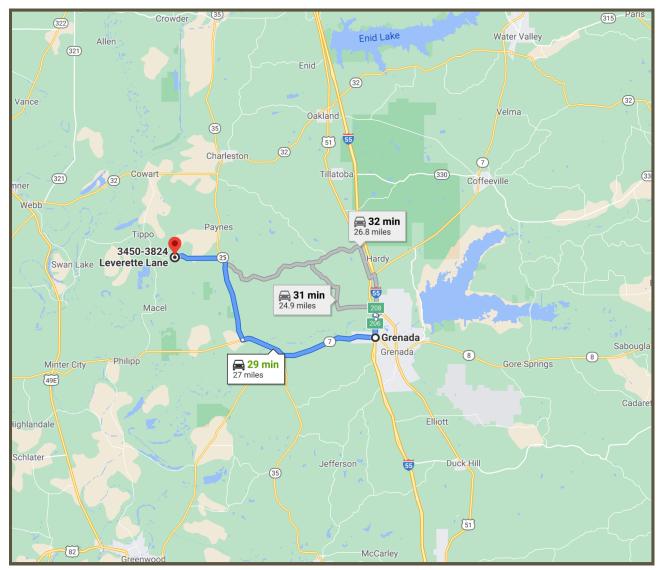

## TOPOGRAPHY MAP

TOM SMITH, ALC®, BROKER Tom@TomSmithLand.com 601.898.2772 office | 601.454.9397 cell

DIRECTIONS FROM I-55N IN GRENADA, MS: Take exit 206 towards Hwy 7/Hwy 8 and continue on Hwy 8 for 8.1 miles. Turn right on Hwy 35/Hwy 8 and travel 3.8 miles. Turn right on Hwy 35 and travel 7.1 miles. Turn left on Leverette Ln, after 4.1 miles the