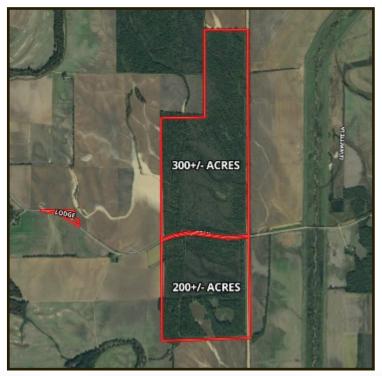

### ADDITIONAL ACREAGE AVAILABLE

Expect More. Get More.

Can you say game refuge? You have just found one of the finest properties for deer and duck in the Mississippi Delta! This 300± acre Tallahatchie County tract features established food plots with shooting houses and is surrounded by 20+ year old WRP producing tons of acorns for the game. The property itself is surrounded by thousands of acres of row crop ground, so it is the primary bedding area and habitat for miles. The duck impoundment is levered and has structure with gate, providing outstanding duck hunting. The road system is superb and serves as additional food plots. The shooting houses will test your long range shooting ability. I have seen many outstanding hunting tracts in my days, but this one is something special! If you are looking for additional land, a 200± acre parcel is to the south and can be purchased along with the cabin/lodge that is located  $\frac{1}{2}$  mile down the road. Drop what you are doing and call Tom to schedule your viewing of this jewel in the Mississippi Delta!