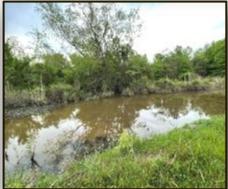

Can you say game refuge? You have just found one of the finest properties for deer and duck in the Mississippi Delta! This 300± acre Tallahatchie County tract features established food plots with shooting houses and is surrounded by 20+ year old WRP producing tons of acorns for the game. The property itself is surrounded by thousands of acres of row crop ground, so it is the primary bedding area and habitat for miles. The duck impoundment is levered and has structure with gate, providing outstanding duck hunting. The road system is superb and serves as additional food plots. The shooting houses will test your long range shooting ability. I have seen many outstanding hunting tracts in my days, but this one is something special! If you are looking for additional land, a 200± acre parcel is to the south and can be purchased along with the cabin/lodge that is located  $\frac{1}{2}$  mile down the road. Drop what you are doing and call Tom to schedule your viewing of this jewel in the Mississippi Delta!