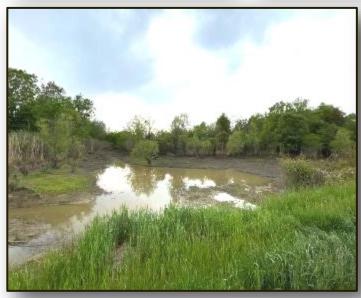

Can you say game refuge? You have just found one of the finest properties for deer and duck in the Mississippi Delta! This 300± acre Tallahatchie County tract features established food plots with shooting houses and is surrounded by 20+ year old WRP producing tons of acorns for the game. The property itself is surrounded by thousands of acres of row crop ground, so it is the primary bedding area and habitat for miles. The duck impoundment is levered and has structure with gate, providing outstanding duck hunting. The road system is superb and serves as additional food plots. The shooting houses will test your long range shooting ability. I have seen many outstanding hunting tracts in my days, but this one is something special! If you are looking for additional land, a 200± acre parcel is to the south and can be purchased along with the cabin/lodge that is located  $\frac{1}{2}$  mile down the road. Drop what you are doing and call Tom to schedule your viewing of this jewel in the Mississippi Delta!