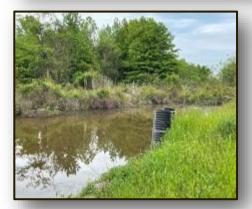

Can you say game refuge? You have just found one of the finest properties for deer and duck in the Mississippi Delta! This 300± acre Tallahatchie County tract features established food plots with shooting houses and is surrounded by 20+ year old WRP producing tons of acorns for the game. The property itself is surrounded by thousands of acres of row crop ground, so it is the primary bedding area and habitat for miles. The duck impoundment is levered and has structure with gate, providing outstanding duck hunting. The road system is superb and serves as additional food plots. The shooting houses will test your long range shooting ability. I have seen many outstanding hunting tracts in my days, but this one is something special! If you are looking for additional land, a 200± acre parcel is to the south and can be purchased along with the cabin/lodge that is located  $\frac{1}{2}$  mile down the road. Drop what you are doing and call Tom to schedule your viewing of this jewel in the Mississippi Delta!