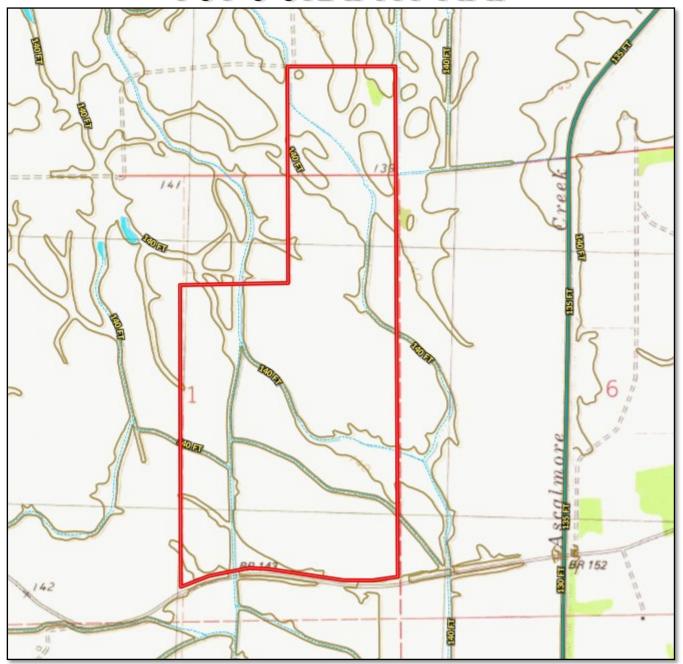

## TOPOGRAPHY MAP

TOM SMITH, ALC®, BROKER Tom@TomSmithLand.com 601.898.2772 office | 601.454.9397 cell

DIRECTIONS FROM I-55N IN GRENADA, MS: Take exit 206 towards Hwy 7/Hwy 8 and continue on Hwy 8 for 8.1 miles. Turn right on Hwy 35/Hwy 8 and travel 3.8 miles. Turn right on Hwy 35 and travel 7.1 miles. Turn left on Leverette Ln, after 4.1 miles the