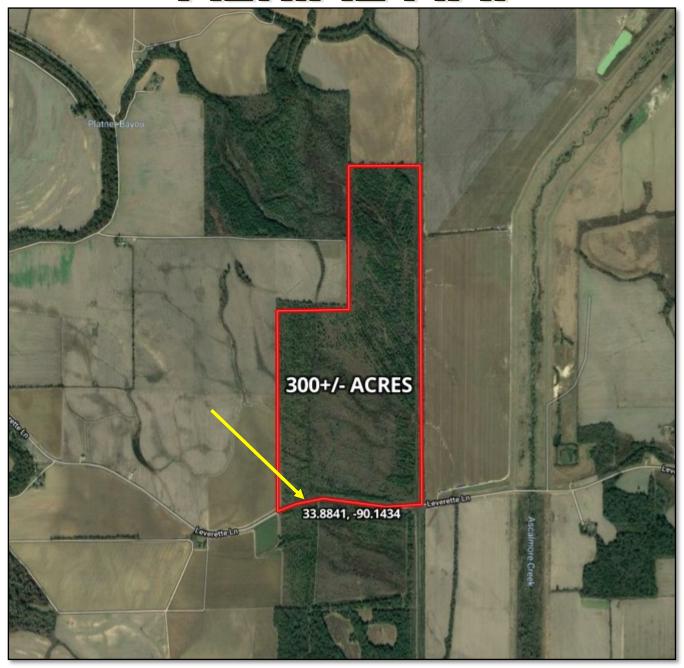

## AERIAL MAP

Click **HERE** for an Interactive Map

Can you say game refuge? You have just found one of the finest properties for deer and duck in the Mississippi Delta! This 300± acre Tallahatchie County tract features established food plots with shooting houses and is surrounded by 20+ year old WRP producing tons of acorns for the game. The property itself is surrounded by thousands of acres of row crop ground, so it is the primary bedding area and habitat for miles. The duck impoundment is levered and has structure with gate, providing outstanding duck hunting. The road system is superb and serves as additional food plots. The shooting houses will test your long range shooting ability. I have seen many outstanding hunting tracts in my days, but this one is something special! If you are looking for additional land, a 200± acre parcel is to the south and can be purchased along with the cabin/lodge that is located  $\frac{1}{2}$  mile down the road. Drop what you are doing and call Tom to schedule your viewing of this jewel in the Mississippi Delta!