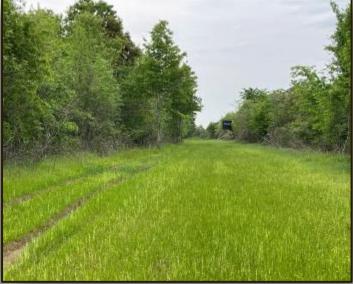

Can you say game refuge? You have just found one of the finest properties for deer and duck in the Mississippi Delta! This 300± acre Tallahatchie County tract features established food plots with shooting houses and is surrounded by 20+ year old WRP producing tons of acorns for the game. The property itself is surrounded by thousands of acres of row crop ground, so it is the primary bedding area and habitat for miles. The duck impoundment is levered and has structure with gate, providing outstanding duck hunting. The road system is superb and serves as additional food plots. The shooting houses will test your long range shooting ability. I have seen many outstanding hunting tracts in my days, but this one is something special! If you are looking for additional land, a 200± acre parcel is to the south and can be purchased along with the cabin/lodge that is located  $\frac{1}{2}$  mile down the road. Drop what you are doing and call Tom to schedule your viewing of this jewel in the Mississippi Delta!