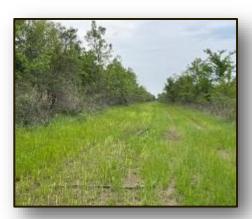

Can you say game refuge? You have just found one of the finest properties for deer and duck in the Mississippi Delta! This 300± acre Tallahatchie County tract features established food plots with shooting houses and is surrounded by 20+ year old WRP producing tons of acorns for the game. The property itself is surrounded by thousands of acres of row crop ground, so it is the primary bedding area and habitat for miles. The duck impoundment is levered and has structure with gate, providing outstanding duck hunting. The road system is superb and serves as additional food plots. The shooting houses will test your long range shooting ability. I have seen many outstanding hunting tracts in my days, but this one is something special! If you are looking for additional land, a 200± acre parcel is to the south and can be purchased along with the cabin/lodge that is located  $\frac{1}{2}$  mile down the road. Drop what you are doing and call Tom to schedule your viewing of this jewel in the Mississippi Delta!