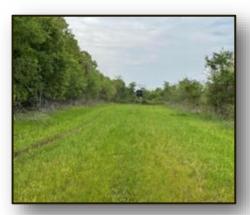

Can you say game refuge? You have just found one of the finest properties for deer and duck in the Mississippi Delta! This 300± acre Tallahatchie County tract features established food plots with shooting houses and is surrounded by 20+ year old WRP producing tons of acorns for the game. The property itself is surrounded by thousands of acres of row crop ground, so it is the primary bedding area and habitat for miles. The duck impoundment is levered and has structure with gate, providing outstanding duck hunting. The road system is superb and serves as additional food plots. The shooting houses will test your long range shooting ability. I have seen many outstanding hunting tracts in my days, but this one is something special! If you are looking for additional land, a 200± acre parcel is to the south and can be purchased along with the cabin/lodge that is located  $\frac{1}{2}$  mile down the road. Drop what you are doing and call Tom to schedule your viewing of this jewel in the Mississippi Delta!