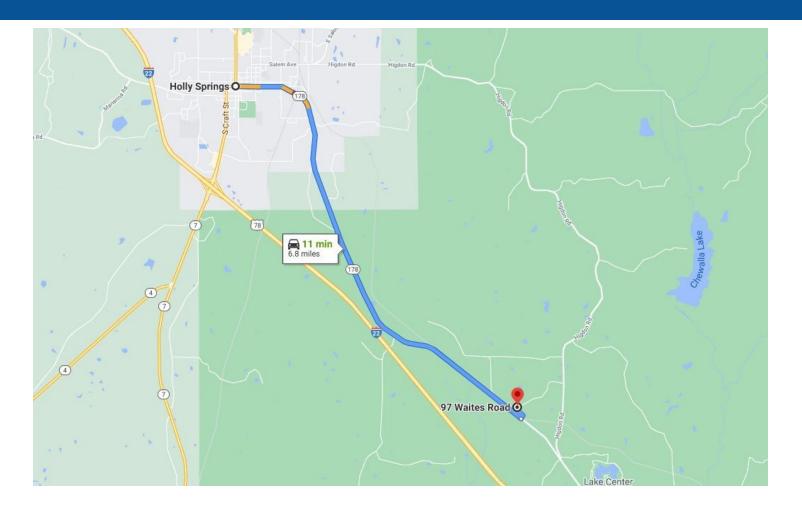

<u>Directions:</u> From the Holly Springs, MS square take Van Dorn Avenue/Hwy 178 east five miles to Waites Road. Turn left and drive ½ mile to driveway on the left.

### DIRECTIONAL MAP

<u>Directions:</u> From the Holly Springs, MS square take Van Dorn Avenue/Hwy 178 east five miles to Waites Road. Turn left and drive  $\frac{1}{4}$  mile to driveway on the left.

TOM WISEMAN, MANAGING BROKER TWiseman@TomSmithLand.com 662.317.0467