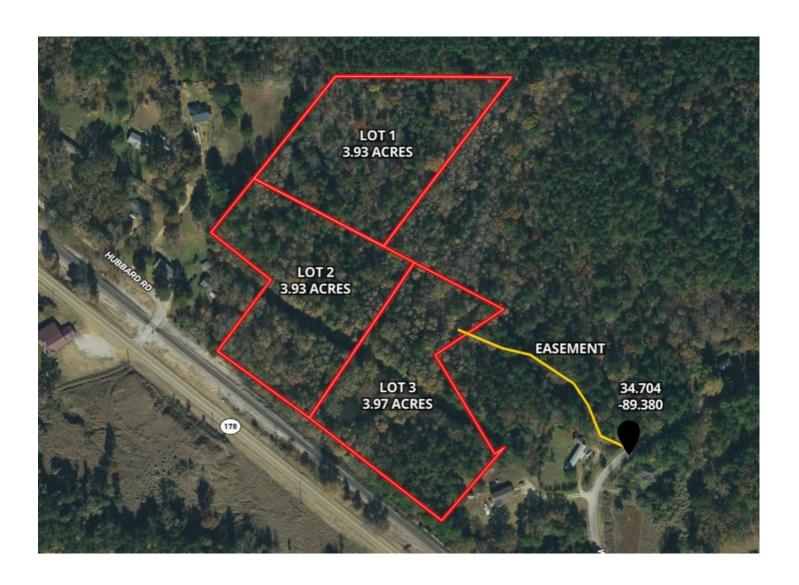

### AERIAL MAP

TOM WISEMAN, MANAGING BROKER TWiseman@TomSmithLand.com 662.317.0467

# 3 Lots Marshall County, MS

Take your pick of Lot 1, 2 or 3. These Marshall County, MS lots are located just off Hwy 178 on Waites Road between Holly Springs and Lake Center with easy access to I-22. The access road has been improved. Zoning permits mobile homes. Lot 1 is 3.93+/- acres, Lot 2 is 3.93+/- acres, and Lot 3 is 3.97+/-acres. Call Tom today!!