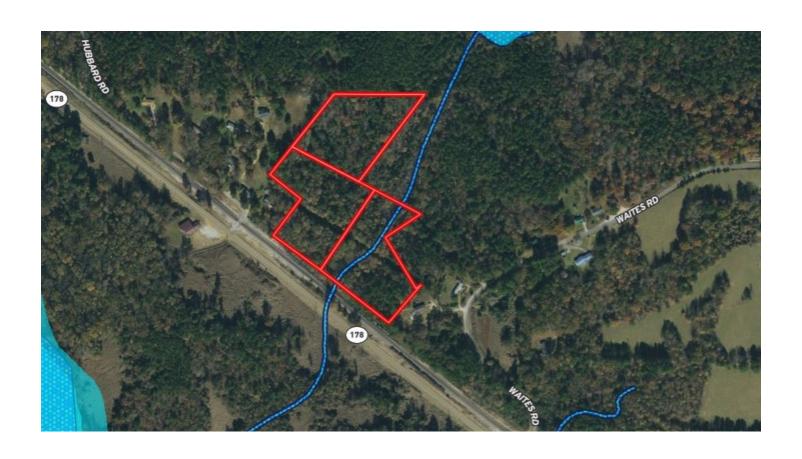

# 3 Lots Marshall County, MS

Take your pick of Lot 1, 2 or 3. These Marshall County, MS lots are located just off Hwy 178 on Waites Road between Holly Springs and Lake Center with easy access to I-22. The access road has been improved. Zoning permits mobile homes. Lot 1 is 3.93+/- acres, Lot 2 is 3.93+/- acres, and Lot 3 is 3.97+/-acres. Call Tom today!!

### AERIAL MAP

TOM WISEMAN, MANAGING BROKER TWiseman@TomSmithLand.com 662.317.0467