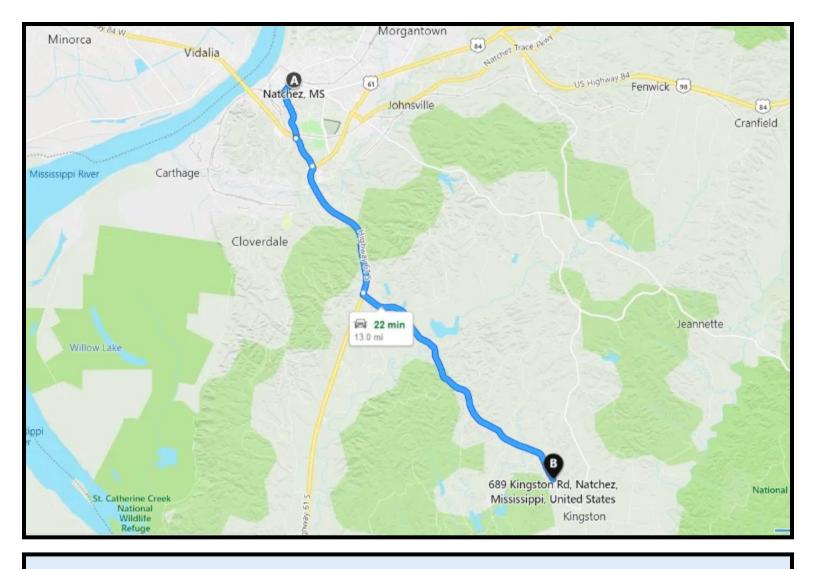

#### **Directional Map**

<u>Directions from Natchez, MS:</u> Travel south on Hwy 61. Just past Roux 61 restaurant, turn left on Kingston Road.

Travel on Kingston Road for approximately 6.9 miles. The home will be on your left.

<u>Directions from Natchez, MS:</u> Travel south on Hwy 61. Just past Roux 61 restaurant, turn left on Kingston Road.

Travel on Kingston Road for approximately 6.9 miles. The home will be on your left.