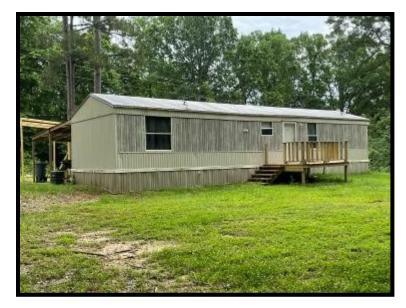

# Cozy Home on 1+/- Acre Adams County, MS

Looking for a home in Natchez, MS? Take a look at this two bedroom, two bath mobile home situated on 1+/acre in Adams County. The home is perfect for a starter home or investment property! With the bedrooms being
on opposite ends of the home, each with a full bath, privacy is no issue. The living room and kitchen area are
spacious! The home sits off the road and offers an attached, covered carport on a slab for parking out of the
weather, along with an enclosed workshop, also on a slab. The large entrance door to the workshop allows
storage for lawn mowers and/or ATV's, and plenty of room to tinker. The property is a short distance from
Natchez and all of the amenities town has to offer, while being in a quiet, rural setting. Call Chris Wolff today to
schedule a private viewing!