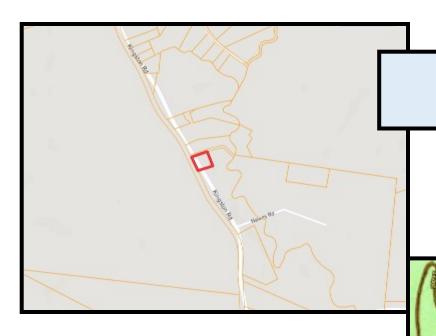

t, rural setting. Call Chris Wolff today to
schedule a private viewing!

<u>Directions from Natchez, MS:</u> Travel south on Hwy 61. Just past Roux 61 restaurant, turn left on Kingston Road.

Travel on Kingston Road for approximately 6.9 miles. The home will be on your left.

689 Kingston Road, Natchez, MS 39120

call me today!

2011-2020

CHRISWOLFF, REALTOR® CWolff@TomSmithLand.com 601.990.5070 office | 601.757.7968 cell

















CHRIS WOLFF, REALTOR® CWolff@TomSmithLand.com 601.990.5070 office | 601.757.7968 cell

Expect More. Get More.











# call me today!

CHRISWOLFF, REALTOR® CWolff@TomSmithLand.com 601.990.5070 office | 601.757.7968 cell





#### **Aerial Map**



call me today!

CHRISWOLFF, REALTOR® CWolff@TomSmithLand.com 601.990.5070 office | 601.757.7968 cell





#### **Ownership Map**

#### **Topography Map**







call me today!

CHRIS WOLFF, REALTOR® CWolff@TomSmithLand.com 601.990.5070 office | 601.757.7968 cell





#### **Directional Map**

<u>Directions from Natchez, MS:</u> Travel south on Hwy 61. Just past Roux 61 restaurant, turn left on Kingston Road.

Travel on Kingston Road for approximately 6.9 miles. The home will be on your left.

**Click HERE** for Bing Maps