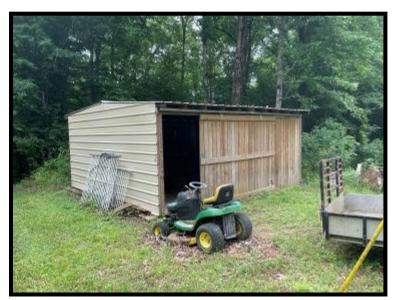

# Cozy Home on 1+/- Acre Adams County, MS

Looking for a home in Natchez, MS? Take a look at this two bedroom, two bath mobile home situated on 1+/acre in Adams County. The home is perfect for a starter home or investment property! With the bedrooms being
on opposite ends of the home, each with a full bath, privacy is no issue. The living room and kitchen area are
spacious! The home sits off the road and offers an attached, covered carport on a slab for parking out of the
weather, along with an enclosed workshop, also on a slab. The large entrance door to the workshop allows
storage for lawn mowers and/or ATV's, and plenty of room to tinker. The property is a short distance from
Natchez and all of the amenities town has to offer, while being in a quiet, rural setting. Call Chris Wolff today to
schedule a private viewing!