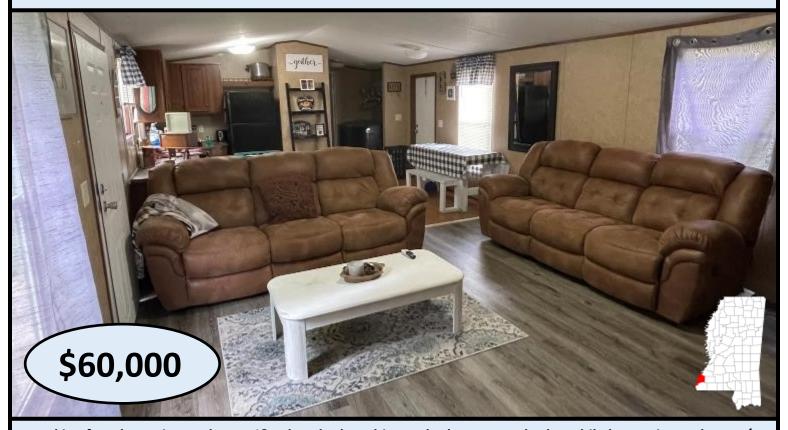

# Cozy Home on 1+/- Acre Adams County, MS

Looking for a home in Natchez, MS? Take a look at this two bedroom, two bath mobile home situated on 1+/acre in Adams County. The home is perfect for a starter home or investment property! With the bedrooms being
on opposite ends of the home, each with a full bath, privacy is no issue. The living room and kitchen area are
spacious! The home sits off the road and offers an attached, covered carport on a slab for parking out of the
weather, along with an enclosed workshop, also on a slab. The large entrance door to the workshop allows
storage for lawn mowers and/or ATV's, and plenty of room to tinker. The property is a short distance from
Natchez and all of the amenities town has to offer, while being in a quiet, rural setting. Call Chris Wolff today to
schedule a private viewing!