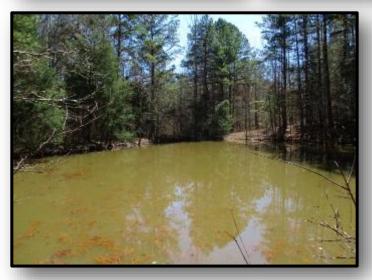

Welcome to your new hunting tract in Montgomery County, MS! This 65± acre property is conveniently located near Duck Hill, MS just over an hour north of Jackson, MS. The property is made up of planted pines mature hardwoods, and an established road system that will lead you around the property with ease. Wildlife plots are strategically placed throughout with plenty of room for a few more. Utilities are available along the road, making this tract ready for you to build your dream hunting getaway. Give Barry a call for your private showing today!