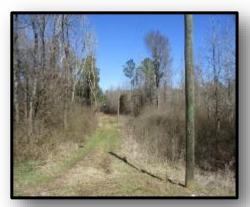

Welcome to your new hunting tract in Montgomery County, MS! This 65± acre property is conveniently located near Duck Hill, MS just over an hour north of Jackson, MS. The property is made up of planted pines mature hardwoods, and an established road system that will lead you around the property with ease. Wildlife plots are strategically placed throughout with plenty of room for a few more. Utilities are available along the road, making this tract ready for you to build your dream hunting getaway. Give Barry a call for your private showing today!