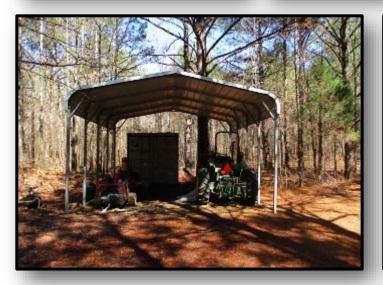

Welcome to your new hunting tract in Montgomery County, MS! This 65± acre property is conveniently located near Duck Hill, MS just over an hour north of Jackson, MS. The property is made up of planted pines mature hardwoods, and an established road system that will lead you around the property with ease. Wildlife plots are strategically placed throughout with plenty of room for a few more. Utilities are available along the road, making this tract ready for you to build your dream hunting getaway. Give Barry a call for your private showing today!