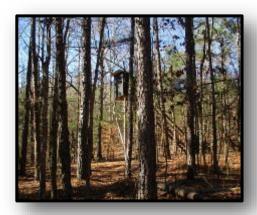

Welcome to your new hunting tract in Montgomery County, MS! This 65± acre property is conveniently located near Duck Hill, MS just over an hour north of Jackson, MS. The property is made up of planted pines mature hardwoods, and an established road system that will lead you around the property with ease. Wildlife plots are strategically placed throughout with plenty of room for a few more. Utilities are available along the road, making this tract ready for you to build your dream hunting getaway. Give Barry a call for your private showing today!