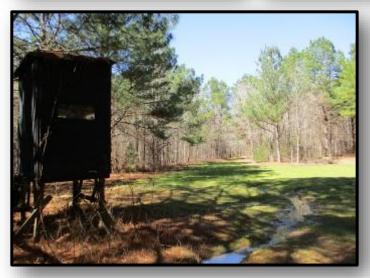

Welcome to your new hunting tract in Montgomery County, MS! This 65± acre property is conveniently located near Duck Hill, MS just over an hour north of Jackson, MS. The property is made up of planted pines mature hardwoods, and an established road system that will lead you around the property with ease. Wildlife plots are strategically placed throughout with plenty of room for a few more. Utilities are available along the road, making this tract ready for you to build your dream hunting getaway. Give Barry a call for your private showing today!