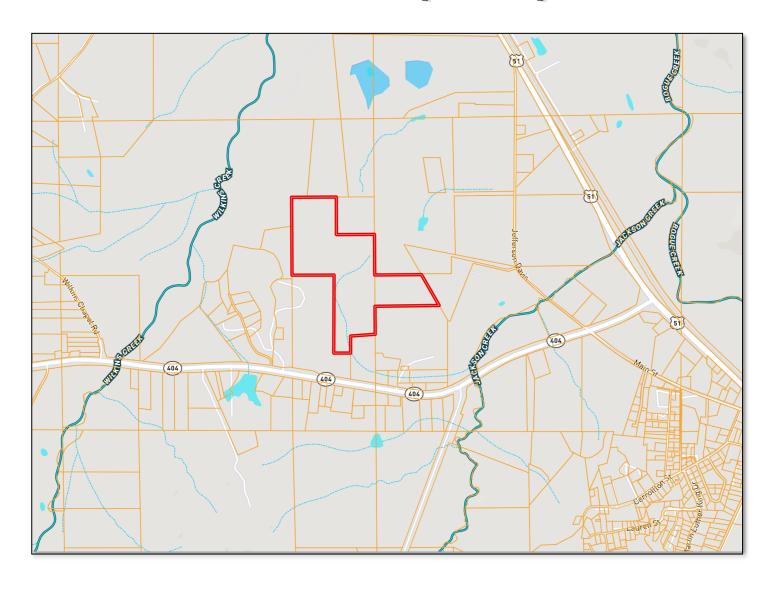

operty with ease. Wildlife plots are strategically placed throughout with plenty of room for a few more. Utilities are available along the road, making this tract ready for you to build your dream hunting getaway. Give Barry a call for your private showing today!

<u>DIRECTIONS FROM I-55 NORTH IN WINONA, MS</u>: Take exit 195 for MS-404 E towards Duck Hill, MS. Turn right on Hwy 404 and travel 3.1 miles. The property will be on your left. **GOOGLE MAP LINK** 





















BARRY HOLT, REALTOR®
Barry@TomSmithLand.com
601.898.2772 office | 601-613-2288 cell





















BARRY HOLT, REALTOR®
Barry@TomSmithLand.com
601.898.2772 office | 601-613-2288 cell





















BARRY HOLT, REALTOR®
Barry@TomSmithLand.com
601.898.2772 office | 601-613-2288 cell



## Ownership Map









# Aerial Map



#### **Click HERE** for an Interactive Map



BARRY HOLT, REALTOR®
Barry@TomSmithLand.com
601.898.2772 office | 601-613-2288 cell



# Topo Map









# Directional Map



<u>DIRECTIONS FROM I-55 NORTH IN WINONA, MS</u>: Take exit 195 for MS-404 E towards Duck Hill, MS. Turn right on Hwy 404 and travel 3.1 miles. The property will be on your left. <u>GOOGLE MAP LINK</u>



TomSmithLandandHomes.com

2011-2020