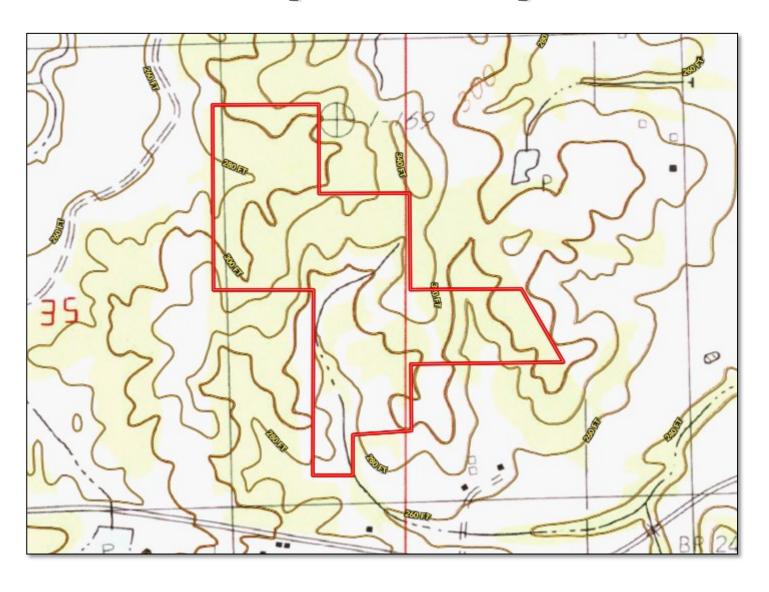

for you to build your dream hunting getaway. Give Barry a call for your private showing today!

<u>DIRECTIONS FROM I-55 NORTH IN WINONA, MS</u>: Take exit 195 for MS-404 E towards Duck Hill, MS. Turn right on Hwy 404 and travel 3.1 miles. The property will be on your left. **GOOGLE MAP LINK** 





















BARRY HOLT, REALTOR®
Barry@TomSmithLand.com
601.898.2772 office | 601-613-2288 cell





















BARRY HOLT, REALTOR®
Barry@TomSmithLand.com
601.898.2772 office | 601-613-2288 cell





















BARRY HOLT, REALTOR®
Barry@TomSmithLand.com
601.898.2772 office | 601-613-2288 cell



## Ownership Map









# Aerial Map



#### **Click HERE** for an Interactive Map



BARRY HOLT, REALTOR®
Barry@TomSmithLand.com
601.898.2772 office | 601-613-2288 cell



# Topo Map









# Directional Map



<u>DIRECTIONS FROM I-55 NORTH IN WINONA, MS</u>: Take exit 195 for MS-404 E towards Duck Hill, MS. Turn right on Hwy 404 and travel 3.1 miles. The property will be on your left. <u>GOOGLE MAP LINK</u>



TomSmithLandandHomes.com

2011-2020