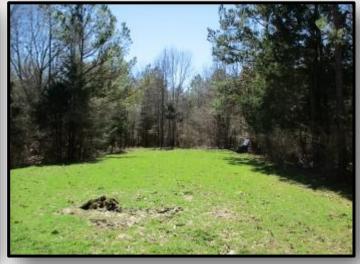

Welcome to your new hunting tract in Montgomery County, MS! This 65± acre property is conveniently located near Duck Hill, MS just over an hour north of Jackson, MS. The property is made up of planted pines mature hardwoods, and an established road system that will lead you around the property with ease. Wildlife plots are strategically placed throughout with plenty of room for a few more. Utilities are available along the road, making this tract ready for you to build your dream hunting getaway. Give Barry a call for your private showing today!