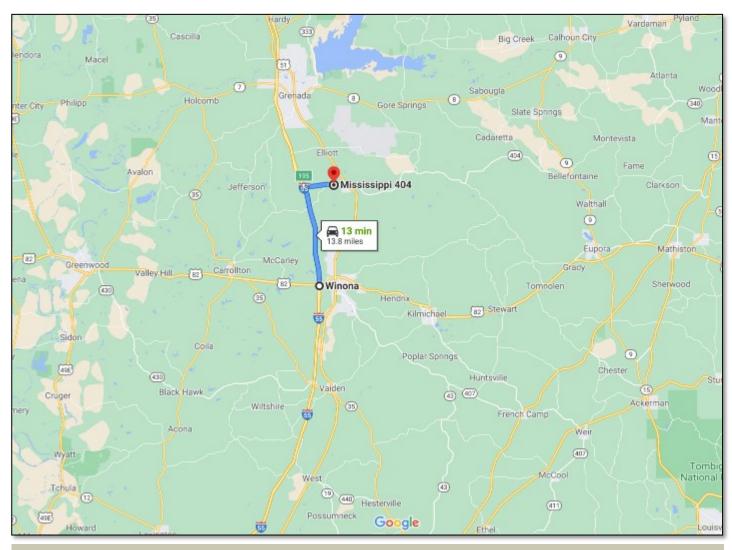

<u>DIRECTIONS FROM I-55 NORTH IN WINONA, MS</u>: Take exit 195 for MS-404 E towards Duck Hill, MS. Turn right on Hwy 404 and travel 3.1 miles. The property will be on your left. **GOOGLE MAP LINK** 

BARRY HOLT, REALTOR®
Barry@TomSmithLand.com
601.898.2772 office | 601-613-2288 cell

# Directional Map

<u>DIRECTIONS FROM I-55 NORTH IN WINONA, MS</u>: Take exit 195 for MS-404 E towards Duck Hill, MS. Turn right on Hwy 404 and travel 3.1 miles. The property will be on your left. <u>GOOGLE MAP LINK</u>