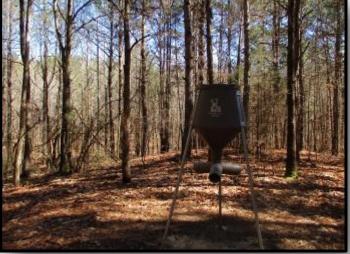

Welcome to your new hunting tract in Montgomery County, MS! This 65± acre property is conveniently located near Duck Hill, MS just over an hour north of Jackson, MS. The property is made up of planted pines mature hardwoods, and an established road system that will lead you around the property with ease. Wildlife plots are strategically placed throughout with plenty of room for a few more. Utilities are available along the road, making this tract ready for you to build your dream hunting getaway. Give Barry a call for your private showing today!