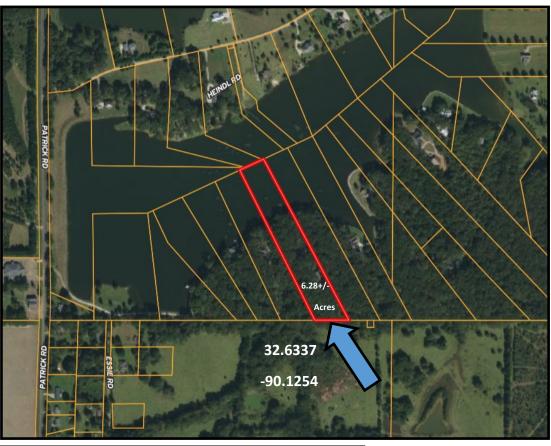

ravel 0.8 miles. Sanctuary Lane will be on the right, turn and continue for 1.6 miles; the property will be on the right.

















PRESTON SMITH, MANAGING BROKER
Preston@TomSmithLand.com
601.990.5070 office | 601.209.7150 cell

















call me today! To

PRESTON SMITH, MANAGING BROKER
Preston@TomSmithLand.com
601.990.5070 office | 601.209.7150 cell











BEST



call me today!

PRESTON SMITH, MANAGING BROKER
Preston@TomSmithLand.com
601.990.5070 office | 601.209.7150 cell



<u>Tom Smi</u>th Land and Homes.com















BEST

call me today!

PRESTON SMITH, MANAGING BROKER
Preston@TomSmithLand.com
601.990.5070 office | 601.209.7150 cell

















PRESTON SMITH, MANAGING BROKER
Preston@TomSmithLand.com
601.990.5070 office | 601.209.7150 cell



# AERIAL MAP





FLOOD MAP





### OWNERSHIP MAP

# TOPO MAP

LAND

BEST





PRESTON SMITH, MANAGING BROKER
Preston@TomSmithLand.com
601.990.5070 office | 601.209.7150 cell





#### **DIRECTIONAL MAP**



<u>Directions from Canton MS:</u> Travel west on W Peace Street for 2.6 miles. Turn right onto Virlilia Road and travel 3.6 miles to Patrick Road; turn right and travel 0.8 miles. Sanctuary Lane will be on the right, turn and continue for 1.6 miles; the property will be on the right.