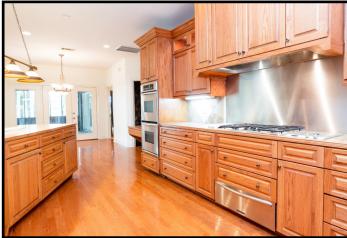

#### 180 Sanctuary Lane, Canton MS 39046

Come take a tour of this Madison County, MS lake front home situated on 6.28+/- heavily wooded acres in Canton. The property is in a quiet, gated community on a beautiful 80+/- acre stocked trophy bass lake. This 3,600+/- square foot, three bedroom, three bath home features built-in cabinets in the bedrooms, as well as the kitchen. Custom features in the kitchen include a Gen-Air Grill, fryer, warming drawer, ice maker and double ovens. The sun room across the back of the home offers beautiful views of the lake. The screened-in patio is perfect for entertaining or relaxing in the evenings with the cool breeze coming off the lake. The privacy and landscaping provide a beautiful and relaxing outdoor getaway. Other improvements include a custom-built, brick, 40x60 shop with a standing seam metal roof, electricity and water has been stubbed in. Water and power are also carried down to the lake so you can charge your boat after a long day of fishing. For additional storage needs, the home offers a 24x24 garage located just behind the house. Located on Sanctuary Lane, 10 miles from I-55 and less than 30 minutes from Madison. Call Preston today to schedule a viewing!