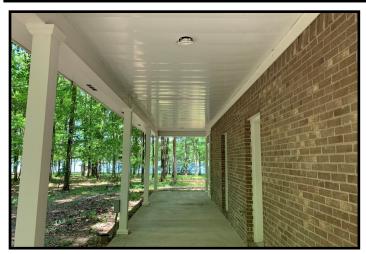

#### 180 Sanctuary Lane, Canton MS 39046

Come take a tour of this Madison County, MS lake front home situated on 6.28+/- heavily wooded acres in Canton. The property is in a quiet, gated community on a beautiful 80+/- acre stocked trophy bass lake. This 3,600+/- square foot, three bedroom, three bath home features built-in cabinets in the bedrooms, as well as the kitchen. Custom features in the kitchen include a Gen-Air Grill, fryer, warming drawer, ice maker and double ovens. The sun room across the back of the home offers beautiful views of the lake. The screened-in patio is perfect for entertaining or relaxing in the evenings with the cool breeze coming off the lake. The privacy and landscaping provide a beautiful and relaxing outdoor getaway. Other improvements include a custom-built, brick, 40x60 shop with a standing seam metal roof, electricity and water has been stubbed in. Water and power are also carried down to the lake so you can charge your boat after a long day of fishing. For additional storage needs, the home offers a 24x24 garage located just behind the house. Located on Sanctuary Lane, 10 miles from I-55 and less than 30 minutes from Madison. Call Preston today to schedule a viewing!