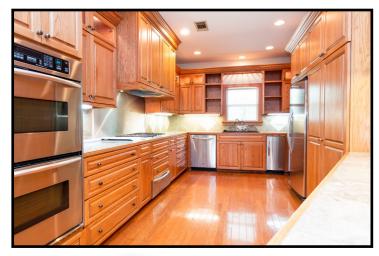

#### 180 Sanctuary Lane, Canton MS 39046

Come take a tour of this Madison County, MS lake front home situated on 6.28+/- heavily wooded acres in Canton. The property is in a quiet, gated community on a beautiful 80+/- acre stocked trophy bass lake. This 3,600+/- square foot, three bedroom, three bath home features built-in cabinets in the bedrooms, as well as the kitchen. Custom features in the kitchen include a Gen-Air Grill, fryer, warming drawer, ice maker and double ovens. The sun room across the back of the home offers beautiful views of the lake. The screened-in patio is perfect for entertaining or relaxing in the evenings with the cool breeze coming off the lake. The privacy and landscaping provide a beautiful and relaxing outdoor getaway. Other improvements include a custom-built, brick, 40x60 shop with a standing seam metal roof, electricity and water has been stubbed in. Water and power are also carried down to the lake so you can charge your boat after a long day of fishing. For additional storage needs, the home offers a 24x24 garage located just behind the house. Located on Sanctuary Lane, 10 miles from I-55 and less than 30 minutes from Madison. Call Preston today to schedule a viewing!