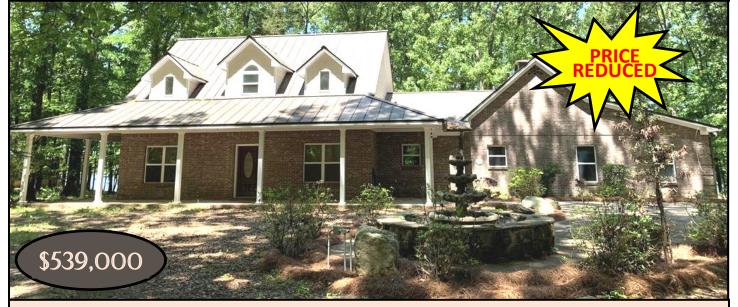

# LAKE FRONT HOME ON 6.28+/- ACRES MADISON COUNTY, MS

#### 180 Sanctuary Lane, Canton MS 39046

Come take a tour of this Madison County, MS lake front home situated on 6.28+/- heavily wooded acres in Canton. The property is in a quiet, gated community on a beautiful 80+/- acre stocked trophy bass lake. This 3,600+/- square foot, three bedroom, three bath home features built-in cabinets in the bedrooms, as well as the kitchen. Custom features in the kitchen include a Gen-Air Grill, fryer, warming drawer, ice maker and double ovens. The sun room across the back of the home offers beautiful views of the lake. The screened-in patio is perfect for entertaining or relaxing in the evenings with the cool breeze coming off the lake. The privacy and landscaping provide a beautiful and relaxing outdoor getaway. Other improvements include a custom-built, brick, 40x60 shop with a standing seam metal roof, electricity and water has been stubbed in. Water and power are also carried down to the lake so you can charge your boat after a long day of fishing. For additional storage needs, the home offers a 24x24 garage located just behind the house. Located on Sanctuary Lane, 10 miles from I-55 and less than 30 minutes from Madison. Call Preston today to schedule a viewing!