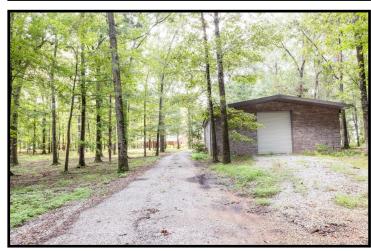

#### 180 Sanctuary Lane, Canton MS 39046

Come take a tour of this Madison County, MS lake front home situated on 6.28+/- heavily wooded acres in Canton. The property is in a quiet, gated community on a beautiful 80+/- acre stocked trophy bass lake. This 3,600+/- square foot, three bedroom, three bath home features built-in cabinets in the bedrooms, as well as the kitchen. Custom features in the kitchen include a Gen-Air Grill, fryer, warming drawer, ice maker and double ovens. The sun room across the back of the home offers beautiful views of the lake. The screened-in patio is perfect for entertaining or relaxing in the evenings with the cool breeze coming off the lake. The privacy and landscaping provide a beautiful and relaxing outdoor getaway. Other improvements include a custom-built, brick, 40x60 shop with a standing seam metal roof, electricity and water has been stubbed in. Water and power are also carried down to the lake so you can charge your boat after a long day of fishing. For additional storage needs, the home offers a 24x24 garage located just behind the house. Located on Sanctuary Lane, 10 miles from I-55 and less than 30 minutes from Madison. Call Preston today to schedule a viewing!