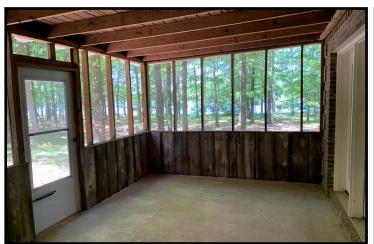

#### 180 Sanctuary Lane, Canton MS 39046

Come take a tour of this Madison County, MS lake front home situated on 6.28+/- heavily wooded acres in Canton. The property is in a quiet, gated community on a beautiful 80+/- acre stocked trophy bass lake. This 3,600+/- square foot, three bedroom, three bath home features built-in cabinets in the bedrooms, as well as the kitchen. Custom features in the kitchen include a Gen-Air Grill, fryer, warming drawer, ice maker and double ovens. The sun room across the back of the home offers beautiful views of the lake. The screened-in patio is perfect for entertaining or relaxing in the evenings with the cool breeze coming off the lake. The privacy and landscaping provide a beautiful and relaxing outdoor getaway. Other improvements include a custom-built, brick, 40x60 shop with a standing seam metal roof, electricity and water has been stubbed in. Water and power are also carried down to the lake so you can charge your boat after a long day of fishing. For additional storage needs, the home offers a 24x24 garage located just behind the house. Located on Sanctuary Lane, 10 miles from I-55 and less than 30 minutes from Madison. Call Preston today to schedule a viewing!