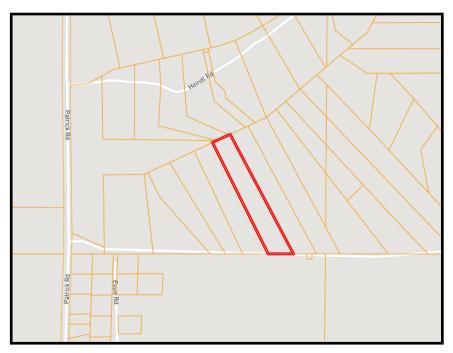

Sanctuary Lane will be on the right, turn and continue for 1.6 miles; the property will be on the right.

















PRESTON SMITH, MANAGING BROKER
Preston@TomSmithLand.com
601.990.5070 office | 601.209.7150 cell

















call me today! To

PRESTON SMITH, MANAGING BROKER
Preston@TomSmithLand.com
601.990.5070 office | 601.209.7150 cell











BEST



call me today!

PRESTON SMITH, MANAGING BROKER
Preston@TomSmithLand.com
601.990.5070 office | 601.209.7150 cell



<u>Tom Smi</u>th Land and Homes.com















BEST

call me today!

PRESTON SMITH, MANAGING BROKER
Preston@TomSmithLand.com
601.990.5070 office | 601.209.7150 cell

















PRESTON SMITH, MANAGING BROKER
Preston@TomSmithLand.com
601.990.5070 office | 601.209.7150 cell



# AERIAL MAP





FLOOD MAP





### OWNERSHIP MAP

# TOPO MAP

LAND

BEST





PRESTON SMITH, MANAGING BROKER
Preston@TomSmithLand.com
601.990.5070 office | 601.209.7150 cell





#### **DIRECTIONAL MAP**



<u>Directions from Canton MS:</u> Travel west on W Peace Street for 2.6 miles. Turn right onto Virlilia Road and travel 3.6 miles to Patrick Road; turn right and travel 0.8 miles. Sanctuary Lane will be on the right, turn and continue for 1.6 miles; the property will be on the right.