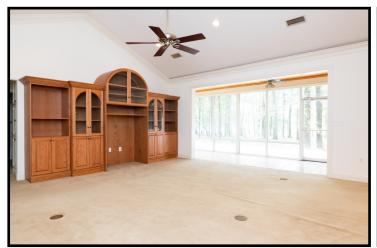

#### 180 Sanctuary Lane, Canton MS 39046

Come take a tour of this Madison County, MS lake front home situated on 6.28+/- heavily wooded acres in Canton. The property is in a quiet, gated community on a beautiful 80+/- acre stocked trophy bass lake. This 3,600+/- square foot, three bedroom, three bath home features built-in cabinets in the bedrooms, as well as the kitchen. Custom features in the kitchen include a Gen-Air Grill, fryer, warming drawer, ice maker and double ovens. The sun room across the back of the home offers beautiful views of the lake. The screened-in patio is perfect for entertaining or relaxing in the evenings with the cool breeze coming off the lake. The privacy and landscaping provide a beautiful and relaxing outdoor getaway. Other improvements include a custom-built, brick, 40x60 shop with a standing seam metal roof, electricity and water has been stubbed in. Water and power are also carried down to the lake so you can charge your boat after a long day of fishing. For additional storage needs, the home offers a 24x24 garage located just behind the house. Located on Sanctuary Lane, 10 miles from I-55 and less than 30 minutes from Madison. Call Preston today to schedule a viewing!