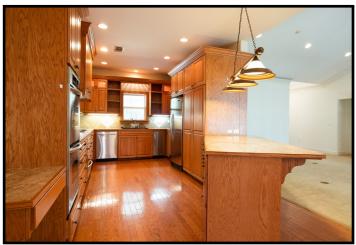

#### 180 Sanctuary Lane, Canton MS 39046

Come take a tour of this Madison County, MS lake front home situated on 6.28+/- heavily wooded acres in Canton. The property is in a quiet, gated community on a beautiful 80+/- acre stocked trophy bass lake. This 3,600+/- square foot, three bedroom, three bath home features built-in cabinets in the bedrooms, as well as the kitchen. Custom features in the kitchen include a Gen-Air Grill, fryer, warming drawer, ice maker and double ovens. The sun room across the back of the home offers beautiful views of the lake. The screened-in patio is perfect for entertaining or relaxing in the evenings with the cool breeze coming off the lake. The privacy and landscaping provide a beautiful and relaxing outdoor getaway. Other improvements include a custom-built, brick, 40x60 shop with a standing seam metal roof, electricity and water has been stubbed in. Water and power are also carried down to the lake so you can charge your boat after a long day of fishing. For additional storage needs, the home offers a 24x24 garage located just behind the house. Located on Sanctuary Lane, 10 miles from I-55 and less than 30 minutes from Madison. Call Preston today to schedule a viewing!