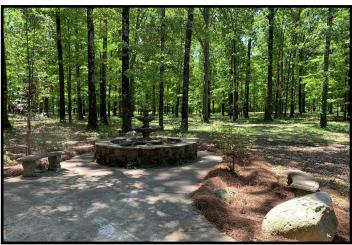

#### 180 Sanctuary Lane, Canton MS 39046

Come take a tour of this Madison County, MS lake front home situated on 6.28+/- heavily wooded acres in Canton. The property is in a quiet, gated community on a beautiful 80+/- acre stocked trophy bass lake. This 3,600+/- square foot, three bedroom, three bath home features built-in cabinets in the bedrooms, as well as the kitchen. Custom features in the kitchen include a Gen-Air Grill, fryer, warming drawer, ice maker and double ovens. The sun room across the back of the home offers beautiful views of the lake. The screened-in patio is perfect for entertaining or relaxing in the evenings with the cool breeze coming off the lake. The privacy and landscaping provide a beautiful and relaxing outdoor getaway. Other improvements include a custom-built, brick, 40x60 shop with a standing seam metal roof, electricity and water has been stubbed in. Water and power are also carried down to the lake so you can charge your boat after a long day of fishing. For additional storage needs, the home offers a 24x24 garage located just behind the house. Located on Sanctuary Lane, 10 miles from I-55 and less than 30 minutes from Madison. Call Preston today to schedule a viewing!