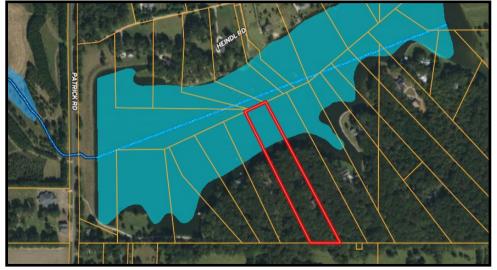

vel 0.8 miles. Sanctuary Lane will be on the right, turn and continue for 1.6 miles; the property will be on the right.

















PRESTON SMITH, MANAGING BROKER
Preston@TomSmithLand.com
601.990.5070 office | 601.209.7150 cell

















call me today! To

PRESTON SMITH, MANAGING BROKER
Preston@TomSmithLand.com
601.990.5070 office | 601.209.7150 cell











BEST



call me today!

PRESTON SMITH, MANAGING BROKER
Preston@TomSmithLand.com
601.990.5070 office | 601.209.7150 cell



<u>Tom Smi</u>th Land and Homes.com















BEST

call me today!

PRESTON SMITH, MANAGING BROKER
Preston@TomSmithLand.com
601.990.5070 office | 601.209.7150 cell

















PRESTON SMITH, MANAGING BROKER
Preston@TomSmithLand.com
601.990.5070 office | 601.209.7150 cell



# AERIAL MAP





FLOOD MAP





### OWNERSHIP MAP

# TOPO MAP

LAND

BEST





PRESTON SMITH, MANAGING BROKER
Preston@TomSmithLand.com
601.990.5070 office | 601.209.7150 cell





#### **DIRECTIONAL MAP**



<u>Directions from Canton MS:</u> Travel west on W Peace Street for 2.6 miles. Turn right onto Virlilia Road and travel 3.6 miles to Patrick Road; turn right and travel 0.8 miles. Sanctuary Lane will be on the right, turn and continue for 1.6 miles; the property will be on the right.