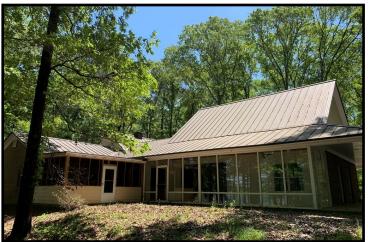

#### 180 Sanctuary Lane, Canton MS 39046

Come take a tour of this Madison County, MS lake front home situated on 6.28+/- heavily wooded acres in Canton. The property is in a quiet, gated community on a beautiful 80+/- acre stocked trophy bass lake. This 3,600+/- square foot, three bedroom, three bath home features built-in cabinets in the bedrooms, as well as the kitchen. Custom features in the kitchen include a Gen-Air Grill, fryer, warming drawer, ice maker and double ovens. The sun room across the back of the home offers beautiful views of the lake. The screened-in patio is perfect for entertaining or relaxing in the evenings with the cool breeze coming off the lake. The privacy and landscaping provide a beautiful and relaxing outdoor getaway. Other improvements include a custom-built, brick, 40x60 shop with a standing seam metal roof, electricity and water has been stubbed in. Water and power are also carried down to the lake so you can charge your boat after a long day of fishing. For additional storage needs, the home offers a 24x24 garage located just behind the house. Located on Sanctuary Lane, 10 miles from I-55 and less than 30 minutes from Madison. Call Preston today to schedule a viewing!