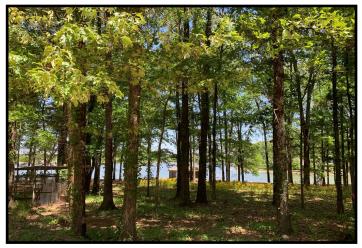

#### 180 Sanctuary Lane, Canton MS 39046

Come take a tour of this Madison County, MS lake front home situated on 6.28+/- heavily wooded acres in Canton. The property is in a quiet, gated community on a beautiful 80+/- acre stocked trophy bass lake. This 3,600+/- square foot, three bedroom, three bath home features built-in cabinets in the bedrooms, as well as the kitchen. Custom features in the kitchen include a Gen-Air Grill, fryer, warming drawer, ice maker and double ovens. The sun room across the back of the home offers beautiful views of the lake. The screened-in patio is perfect for entertaining or relaxing in the evenings with the cool breeze coming off the lake. The privacy and landscaping provide a beautiful and relaxing outdoor getaway. Other improvements include a custom-built, brick, 40x60 shop with a standing seam metal roof, electricity and water has been stubbed in. Water and power are also carried down to the lake so you can charge your boat after a long day of fishing. For additional storage needs, the home offers a 24x24 garage located just behind the house. Located on Sanctuary Lane, 10 miles from I-55 and less than 30 minutes from Madison. Call Preston today to schedule a viewing!