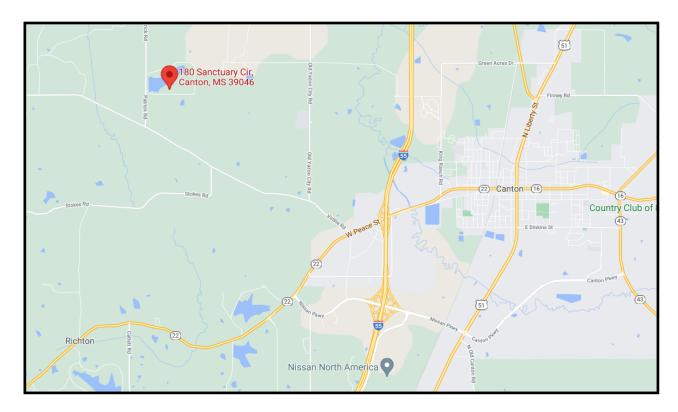

<u>Directions from Canton MS:</u> Travel west on W Peace Street for 2.6 miles. Turn right onto Virlilia Road and travel 3.6 miles to Patrick Road; turn right and travel 0.8 miles. Sanctuary Lane will be on the right, turn and continue for 1.6 miles; the property will be on the right.

#### **DIRECTIONAL MAP**

<u>Directions from Canton MS:</u> Travel west on W Peace Street for 2.6 miles. Turn right onto Virlilia Road and travel 3.6 miles to Patrick Road; turn right and travel 0.8 miles. Sanctuary Lane will be on the right, turn and continue for 1.6 miles; the property will be on the right.