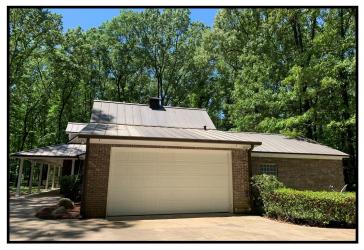

#### 180 Sanctuary Lane, Canton MS 39046

Come take a tour of this Madison County, MS lake front home situated on 6.28+/- heavily wooded acres in Canton. The property is in a quiet, gated community on a beautiful 80+/- acre stocked trophy bass lake. This 3,600+/- square foot, three bedroom, three bath home features built-in cabinets in the bedrooms, as well as the kitchen. Custom features in the kitchen include a Gen-Air Grill, fryer, warming drawer, ice maker and double ovens. The sun room across the back of the home offers beautiful views of the lake. The screened-in patio is perfect for entertaining or relaxing in the evenings with the cool breeze coming off the lake. The privacy and landscaping provide a beautiful and relaxing outdoor getaway. Other improvements include a custom-built, brick, 40x60 shop with a standing seam metal roof, electricity and water has been stubbed in. Water and power are also carried down to the lake so you can charge your boat after a long day of fishing. For additional storage needs, the home offers a 24x24 garage located just behind the house. Located on Sanctuary Lane, 10 miles from I-55 and less than 30 minutes from Madison. Call Preston today to schedule a viewing!