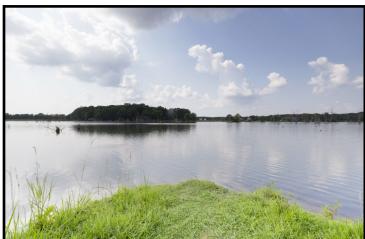

#### 180 Sanctuary Lane, Canton MS 39046

Come take a tour of this Madison County, MS lake front home situated on 6.28+/- heavily wooded acres in Canton. The property is in a quiet, gated community on a beautiful 80+/- acre stocked trophy bass lake. This 3,600+/- square foot, three bedroom, three bath home features built-in cabinets in the bedrooms, as well as the kitchen. Custom features in the kitchen include a Gen-Air Grill, fryer, warming drawer, ice maker and double ovens. The sun room across the back of the home offers beautiful views of the lake. The screened-in patio is perfect for entertaining or relaxing in the evenings with the cool breeze coming off the lake. The privacy and landscaping provide a beautiful and relaxing outdoor getaway. Other improvements include a custom-built, brick, 40x60 shop with a standing seam metal roof, electricity and water has been stubbed in. Water and power are also carried down to the lake so you can charge your boat after a long day of fishing. For additional storage needs, the home offers a 24x24 garage located just behind the house. Located on Sanctuary Lane, 10 miles from I-55 and less than 30 minutes from Madison. Call Preston today to schedule a viewing!