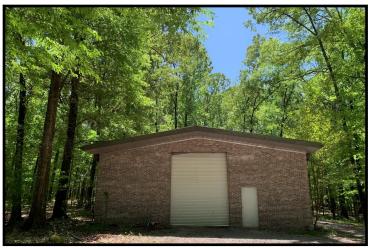

#### 180 Sanctuary Lane, Canton MS 39046

Come take a tour of this Madison County, MS lake front home situated on 6.28+/- heavily wooded acres in Canton. The property is in a quiet, gated community on a beautiful 80+/- acre stocked trophy bass lake. This 3,600+/- square foot, three bedroom, three bath home features built-in cabinets in the bedrooms, as well as the kitchen. Custom features in the kitchen include a Gen-Air Grill, fryer, warming drawer, ice maker and double ovens. The sun room across the back of the home offers beautiful views of the lake. The screened-in patio is perfect for entertaining or relaxing in the evenings with the cool breeze coming off the lake. The privacy and landscaping provide a beautiful and relaxing outdoor getaway. Other improvements include a custom-built, brick, 40x60 shop with a standing seam metal roof, electricity and water has been stubbed in. Water and power are also carried down to the lake so you can charge your boat after a long day of fishing. For additional storage needs, the home offers a 24x24 garage located just behind the house. Located on Sanctuary Lane, 10 miles from I-55 and less than 30 minutes from Madison. Call Preston today to schedule a viewing!