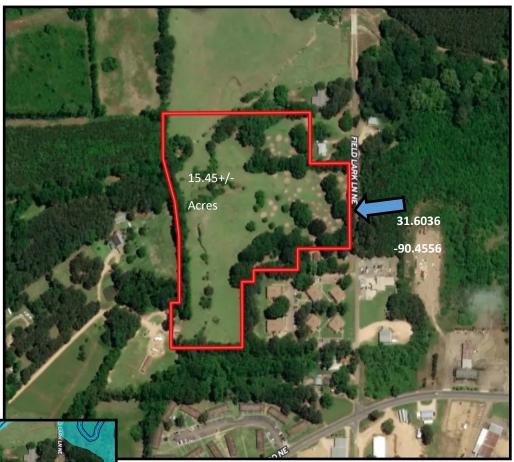

## Aerial Map

2011-2020

Flood Map

TomSmithLandandHomes.com

## 15.45+/-Acres in the City Limits of Brookhaven Lincoln County, MS

This is a small acreage pasture tract in the city limits of Brookhaven in Lincoln County, MS

The property is fenced and will hold your cows or horses! This 15.45+/- acre tract has
enough road frontage on Field Lark Lane to be divided into smaller tracts and sold
separately. There is an adjoining property with a home that could be purchased with this
tract. Small acreage tracts in the city of Brookhaven do not come available very often, so
act fast! Call Eli today to schedule a viewing!