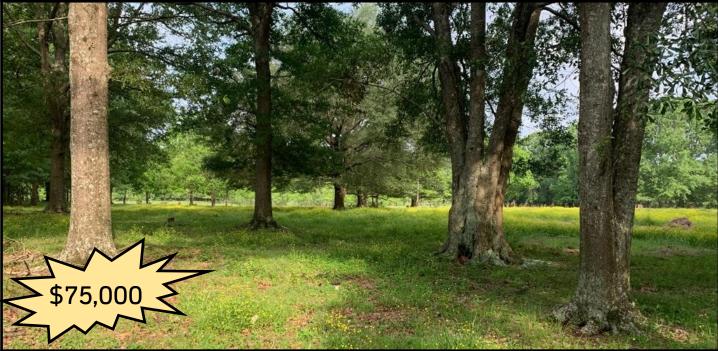

## 15.45+/-Acres in the City Limits of Brookhaven Lincoln County, MS

This is a small acreage pasture tract in the city limits of Brookhaven in Lincoln County, MS

The property is fenced and will hold your cows or horses! This 15.45+/- acre tract has
enough road frontage on Field Lark Lane to be divided into smaller tracts and sold
separately. There is an adjoining property with a home that could be purchased with this
tract. Small acreage tracts in the city of Brookhaven do not come available very often, so
act fast! Call Eli today to schedule a viewing!