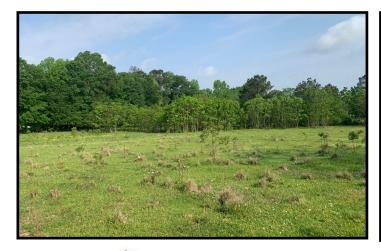

## 15.45+/-Acres in the City Limits of Brookhaven Lincoln County, MS

This is a small acreage pasture tract in the city limits of Brookhaven in Lincoln County, MS

The property is fenced and will hold your cows or horses! This 15.45+/- acre tract has
enough road frontage on Field Lark Lane to be divided into smaller tracts and sold
separately. There is an adjoining property with a home that could be purchased with this
tract. Small acreage tracts in the city of Brookhaven do not come available very often, so
act fast! Call Eli today to schedule a viewing!