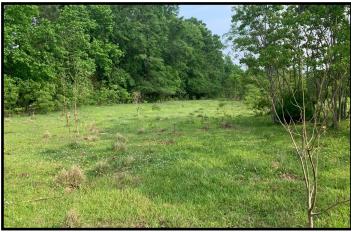

## 15.45+/-Acres in the City Limits of Brookhaven Lincoln County, MS

This is a small acreage pasture tract in the city limits of Brookhaven in Lincoln County, MS

The property is fenced and will hold your cows or horses! This 15.45+/- acre tract has
enough road frontage on Field Lark Lane to be divided into smaller tracts and sold
separately. There is an adjoining property with a home that could be purchased with this
tract. Small acreage tracts in the city of Brookhaven do not come available very often, so
act fast! Call Eli today to schedule a viewing!