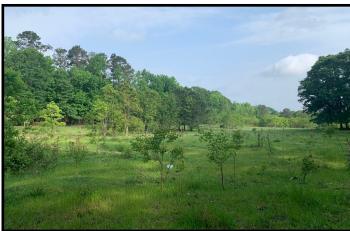

## 15.45+/-Acres in the City Limits of Brookhaven Lincoln County, MS

This is a small acreage pasture tract in the city limits of Brookhaven in Lincoln County, MS

The property is fenced and will hold your cows or horses! This 15.45+/- acre tract has
enough road frontage on Field Lark Lane to be divided into smaller tracts and sold
separately. There is an adjoining property with a home that could be purchased with this
tract. Small acreage tracts in the city of Brookhaven do not come available very often, so
act fast! Call Eli today to schedule a viewing!