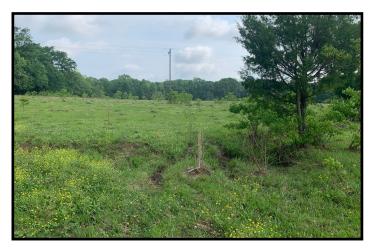

## 15.45+/-Acres in the City Limits of Brookhaven Lincoln County, MS

This is a small acreage pasture tract in the city limits of Brookhaven in Lincoln County, MS

The property is fenced and will hold your cows or horses! This 15.45+/- acre tract has
enough road frontage on Field Lark Lane to be divided into smaller tracts and sold
separately. There is an adjoining property with a home that could be purchased with this
tract. Small acreage tracts in the city of Brookhaven do not come available very often, so
act fast! Call Eli today to schedule a viewing!