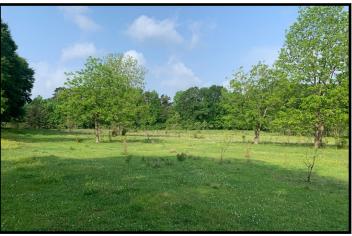

## 15.45+/-Acres in the City Limits of Brookhaven Lincoln County, MS

This is a small acreage pasture tract in the city limits of Brookhaven in Lincoln County, MS

The property is fenced and will hold your cows or horses! This 15.45+/- acre tract has
enough road frontage on Field Lark Lane to be divided into smaller tracts and sold
separately. There is an adjoining property with a home that could be purchased with this
tract. Small acreage tracts in the city of Brookhaven do not come available very often, so
act fast! Call Eli today to schedule a viewing!