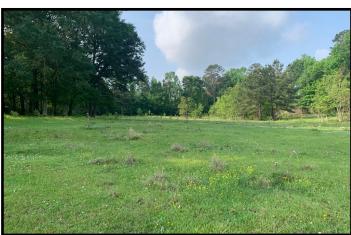

## 15.45+/-Acres in the City Limits of Brookhaven Lincoln County, MS

This is a small acreage pasture tract in the city limits of Brookhaven in Lincoln County, MS

The property is fenced and will hold your cows or horses! This 15.45+/- acre tract has
enough road frontage on Field Lark Lane to be divided into smaller tracts and sold
separately. There is an adjoining property with a home that could be purchased with this
tract. Small acreage tracts in the city of Brookhaven do not come available very often, so
act fast! Call Eli today to schedule a viewing!