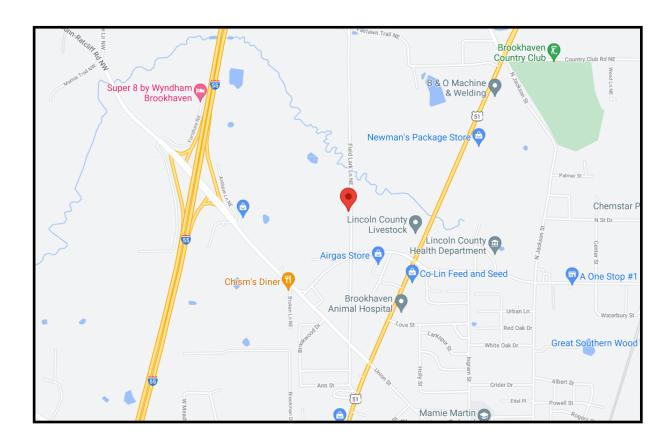

<u>Directions</u> from the intersection of Hwy 51 and Industrial Park Drive in Brookhaven, MS: Travel west on Industrial Park Drive about 0.3 miles and turn right onto Field Lark Lane. Travel 0.2 miles and the property will be on your left.

## **Directional Map**

<u>Directions from the intersection of Hwy 51 and Industrial Park Drive in Brookhaven, MS</u>: Travel west on Industrial Park Drive about 0.3 miles and turn right onto Field Lark Lane. Travel 0.2 miles and the property will be on your left.