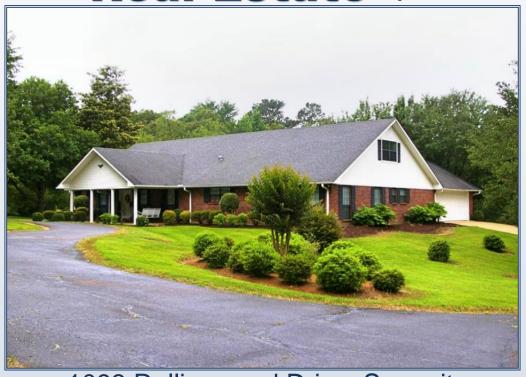

## **Southern States Realty**

REDUCED! SELLER RELOCATING & HIGHLY MOTIVATED! Located just minutes from I-55 & Summit, MS, this wonderful 5 Bedroom, 4 bath home has been meticulously maintained & offers numerous amenities. Large family room, sunroom, perfect kitchen that is open to the dining area. Large Master Suite with walk-in shower, Jacuzzi tub & double sink vanity, plus huge walk-in closet. Three bedrooms & three baths downstairs plus two bedrooms & full bath upstairs. Great front porch & patio in rear provide excellent space for relaxation & entertaining. Out back you will find a nice catfish pond & picnic area, plus an outside entertainment building close by to fry up your catfish, boil shrimp, crawfish & crabs. Also, included is a large barn/shop to store your ATV & large toys. In addition to community water, there's an onsite water well. A paved circle drive greets your friends & family with a large concrete drive that leads to the garage for additional parking when needed. Just too many amenities to list here! Great neighborhood! Call today!

1093 Rollingwood Drive, Summit

31.302916, -90.458601 GPS

\$350,000

2.16 Acres MLS #134419 UC #23042-34419

Stuart Hemphill stuarthemphill58@gmail.com Office: (601) 250-0017 Cell: (601) 248-7637 SouthernStatesRealty.com