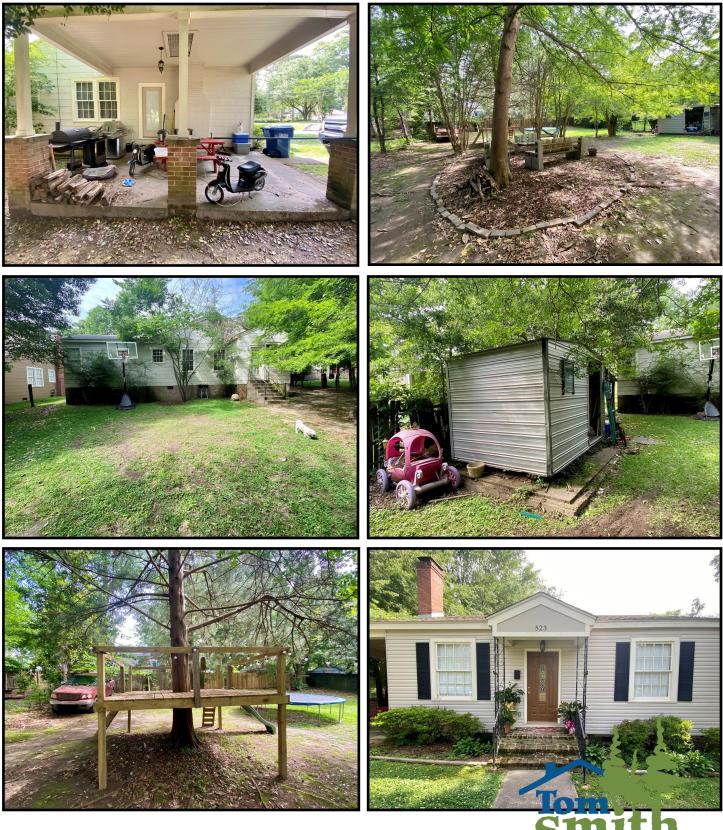

523 W Chippewa Street Brookhaven, MS 39601

Looking for a home convenient to Brookhaven? This 1,911+/- square foot, four bedroom, three bath Lincoln County, MS home is situated on a 0.35+/- acre lot just blocks from downtown Brookhaven in the Olde Towne community. Over the past three years, several updates have been completed including a beautifully remodeled kitchen featuring gorgeous granite countertops. The bedrooms are spacious and most offer double closets! Ample natural light fills every room which compliments the hardwood floors. The carport and large backyard are great for entertaining family and friends. A metal shed, tree fort, and seating around a cozy fire pit are in the backyard. Call Blake today to schedule a viewing of this charming home!