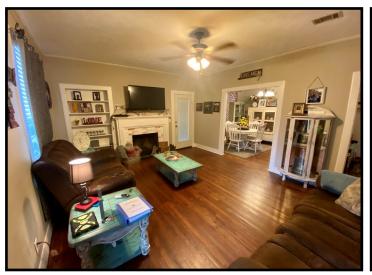

523 W Chippewa Street Brookhaven, MS 39601

Looking for a home convenient to Brookhaven? This 1,911+/- square foot, four bedroom, three bath Lincoln County, MS home is situated on a 0.35+/- acre lot just blocks from downtown Brookhaven in the Olde Towne community. Over the past three years, several updates have been completed including a beautifully remodeled kitchen featuring gorgeous granite countertops. The bedrooms are spacious and most offer double closets! Ample natural light fills every room which compliments the hardwood floors. The carport and large backyard are great for entertaining family and friends. A metal shed, tree fort, and seating around a cozy fire pit are in the backyard. Call Blake today to schedule a viewing of this charming home!