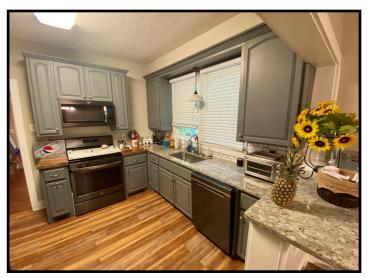

523 W Chippewa Street Brookhaven, MS 39601

Looking for a home convenient to Brookhaven? This 1,911+/- square foot, four bedroom, three bath Lincoln County, MS home is situated on a 0.35+/- acre lot just blocks from downtown Brookhaven in the Olde Towne community. Over the past three years, several updates have been completed including a beautifully remodeled kitchen featuring gorgeous granite countertops. The bedrooms are spacious and most offer double closets! Ample natural light fills every room which compliments the hardwood floors. The carport and large backyard are great for entertaining family and friends. A metal shed, tree fort, and seating around a cozy fire pit are in the backyard. Call Blake today to schedule a viewing of this charming home!