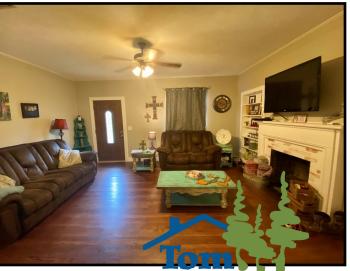

523 W Chippewa Street Brookhaven, MS 39601

Looking for a home convenient to Brookhaven? This 1,911+/- square foot, four bedroom, three bath Lincoln County, MS home is situated on a 0.35+/- acre lot just blocks from downtown Brookhaven in the Olde Towne community. Over the past three years, several updates have been completed including a beautifully remodeled kitchen featuring gorgeous granite countertops. The bedrooms are spacious and most offer double closets! Ample natural light fills every room which compliments the hardwood floors. The carport and large backyard are great for entertaining family and friends. A metal shed, tree fort, and seating around a cozy fire pit are in the backyard. Call Blake today to schedule a viewing of this charming home!