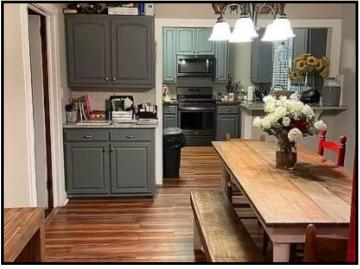

523 W Chippewa Street Brookhaven, MS 39601

Looking for a home convenient to Brookhaven? This 1,911+/- square foot, four bedroom, three bath Lincoln County, MS home is situated on a 0.35+/- acre lot just blocks from downtown Brookhaven in the Olde Towne community. Over the past three years, several updates have been completed including a beautifully remodeled kitchen featuring gorgeous granite countertops. The bedrooms are spacious and most offer double closets! Ample natural light fills every room which compliments the hardwood floors. The carport and large backyard are great for entertaining family and friends. A metal shed, tree fort, and seating around a cozy fire pit are in the backyard. Call Blake today to schedule a viewing of this charming home!