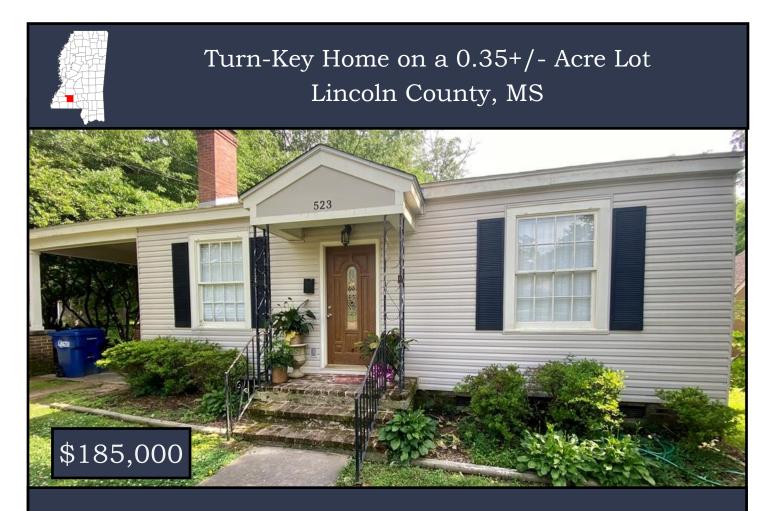

523 W Chippewa Street Brookhaven, MS 39601

Looking for a home convenient to Brookhaven? This 1,911+/- square foot, four bedroom, three bath Lincoln County, MS home is situated on a 0.35+/- acre lot just blocks from downtown Brookhaven in the Olde Towne community. Over the past three years, several updates have been completed including a beautifully remodeled kitchen featuring gorgeous granite countertops. The bedrooms are spacious and most offer double closets! Ample natural light fills every room which compliments the hardwood floors. The carport and large backyard are great for entertaining family and friends. A metal shed, tree fort, and seating around a cozy fire pit are in the backyard. Call Blake today to schedule a viewing of this charming home!