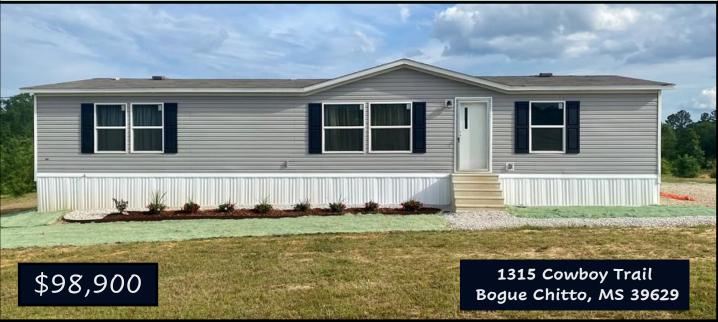

# Move-In-Ready Home on 1.2+/- Acres West Lincoln School District Lincoln County, MS

Check out this move-in-ready three bedroom, two bath home located in the highly sought after West Lincoln School District! The home is situated on 1.2+/- surveyed acres in a coveted community with a quiet country setting in Lincoln County, MS. This 2019 mobile home features fresh landscaping, crushed limestone drive, newly built back porch, and new skirting. You'll love the nearly seamless flow from the living room to the kitchen in this open floor plan home. The master bedroom offers ample space, with a large full bath and massive walk-in closet. Each guest bedroom features walk-in closets. The kitchen is certainly an eye catcher featuring ample cabinet space, stainless steel double sink, island, vinyl plank floors, and matching appliances. The laundry room offers space for additional storage or even a freezer and can be accessed from the back porch making for the perfect mudroom entry. Take advantage of this turn-key home in a fantastic school district. Call Blake today to schedule a viewing!