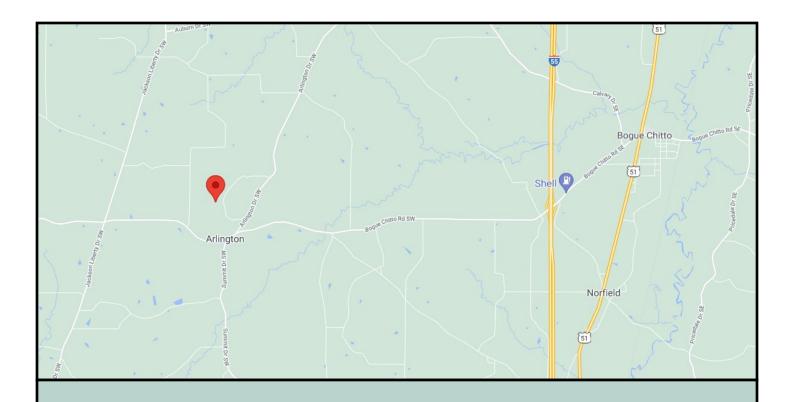

<u>Directions From Interstate 55 Exit 30 at Bogue Chitto Road</u>: Travel west on Bogue Chitto Road for 4.5 miles. Take a sharp right onto Arlington Drive and travel 0.3 miles. Turn left onto Traci Loop and travel 0.3 miles. Turn left onto Cowboy Trail and travel 0.2 miles. The home will be on your left.

### Directional Map

1315 Cowboy Trail Bogue Chitto, MS 39629

<u>Directions From Interstate 55 Exit 30 at Bogue Chitto Road</u>: Travel west on Bogue Chitto Road for 4.5 miles. Take a sharp right onto Arlington Drive and travel 0.3 miles. Turn left onto Traci Loop and travel 0.3 miles. Turn left onto Cowboy Trail and travel 0.2 miles. The home will be on your left.