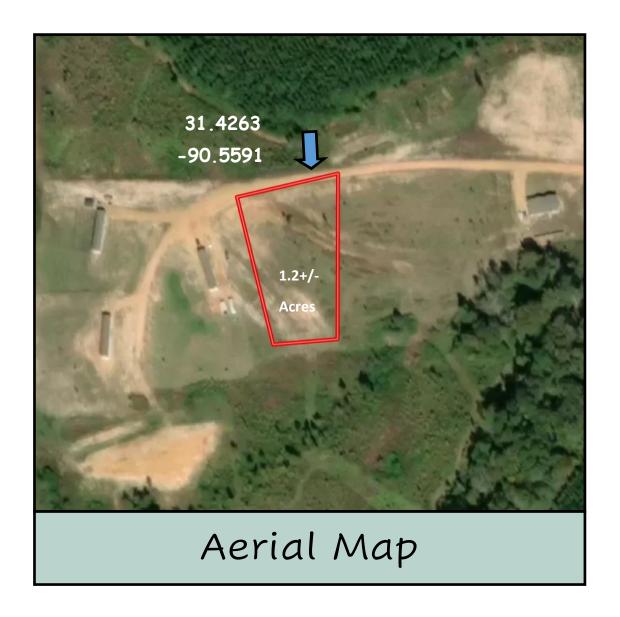

# Move-In-Ready Home on 1.2+/- Acres West Lincoln School District Lincoln County, MS

Check out this move-in-ready three bedroom, two bath home located in the highly sought after West Lincoln School District! The home is situated on 1.2+/- surveyed acres in a coveted community with a quiet country setting in Lincoln County, MS. This 2019 mobile home features fresh landscaping, crushed limestone drive, newly built back porch, and new skirting. You'll love the nearly seamless flow from the living room to the kitchen in this open floor plan home. The master bedroom offers ample space, with a large full bath and massive walk-in closet. Each guest bedroom features walk-in closets. The kitchen is certainly an eye catcher featuring ample cabinet space, stainless steel double sink, island, vinyl plank floors, and matching appliances. The laundry room offers space for additional storage or even a freezer and can be accessed from the back porch making for the perfect mudroom entry. Take advantage of this turn-key home in a fantastic school district. Call Blake today to schedule a viewing!