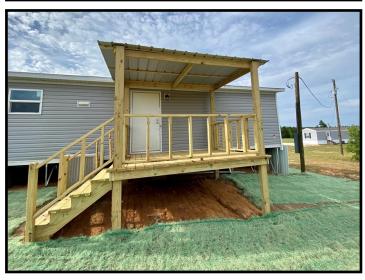

# Move-In-Ready Home on 1.2+/- Acres West Lincoln School District Lincoln County, MS

Check out this move-in-ready three bedroom, two bath home located in the highly sought after West Lincoln School District! The home is situated on 1.2+/- surveyed acres in a coveted community with a quiet country setting in Lincoln County, MS. This 2019 mobile home features fresh landscaping, crushed limestone drive, newly built back porch, and new skirting. You'll love the nearly seamless flow from the living room to the kitchen in this open floor plan home. The master bedroom offers ample space, with a large full bath and massive walk-in closet. Each guest bedroom features walk-in closets. The kitchen is certainly an eye catcher featuring ample cabinet space, stainless steel double sink, island, vinyl plank floors, and matching appliances. The laundry room offers space for additional storage or even a freezer and can be accessed from the back porch making for the perfect mudroom entry. Take advantage of this turn-key home in a fantastic school district. Call Blake today to schedule a viewing!