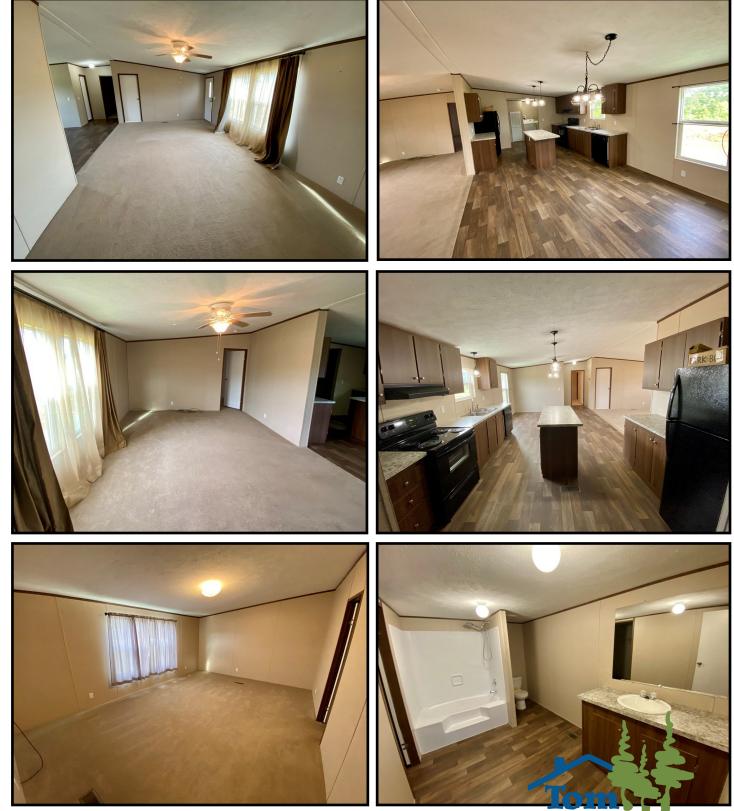

Check out this move-in-ready three bedroom, two bath home located in the highly sought after West Lincoln School District! The home is situated on 1.2+/- surveyed acres in a coveted community with a quiet country setting in Lincoln County, MS. This 2019 mobile home features fresh landscaping, crushed limestone drive, newly built back porch, and new skirting. You'll love the nearly seamless flow from the living room to the kitchen in this open floor plan home. The master bedroom offers ample space, with a large full bath and massive walk-in closet. Each guest bedroom features walk-in closets. The kitchen is certainly an eye catcher featuring ample cabinet space, stainless steel double sink, island, vinyl plank floors, and matching appliances. The laundry room offers space for additional storage or even a freezer and can be accessed from the back porch making for the perfect mudroom entry. Take advantage of this turn-key home in a fantastic school district. Call Blake today to schedule a viewing!