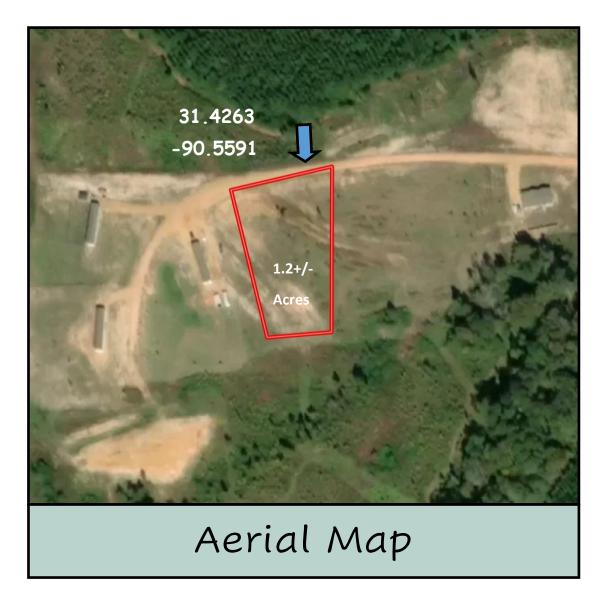

Check out this move-in-ready three bedroom, two bath home located in the highly sought after West Lincoln School District! The home is situated on 1.2+/- surveyed acres in a coveted community with a quiet country setting in Lincoln County, MS. This 2019 mobile home features fresh landscaping, crushed limestone drive, newly built back porch, and new skirting. You'll love the nearly seamless flow from the living room to the kitchen in this open floor plan home. The master bedroom offers ample space, with a large full bath and massive walk-in closet. Each guest bedroom features walk-in closets. The kitchen is certainly an eye catcher featuring ample cabinet space, stainless steel double sink, island, vinyl plank floors, and matching appliances. The laundry room offers space for additional storage or even a freezer and can be accessed from the back porch making for the perfect mudroom entry. Take advantage of this turn-key home in a fantastic school district. Call Blake today to schedule a viewing!

а

TomSmith

Information is believed to be accurate but not guaranteed.

da

ŀ

1315 Cowboy Trail Bogue Chitto, MS 39629

<u>Directions From Interstate 55 Exit 30 at Bogue Chitto Road</u>: Travel west on Bogue Chitto Road for 4.5 miles. Take a sharp right onto Arlington Drive and travel 0.3 miles. Turn left onto Traci Loop and travel 0.3 miles. Turn left onto Cowboy Trail and travel 0.2 miles. The home will be on your left.