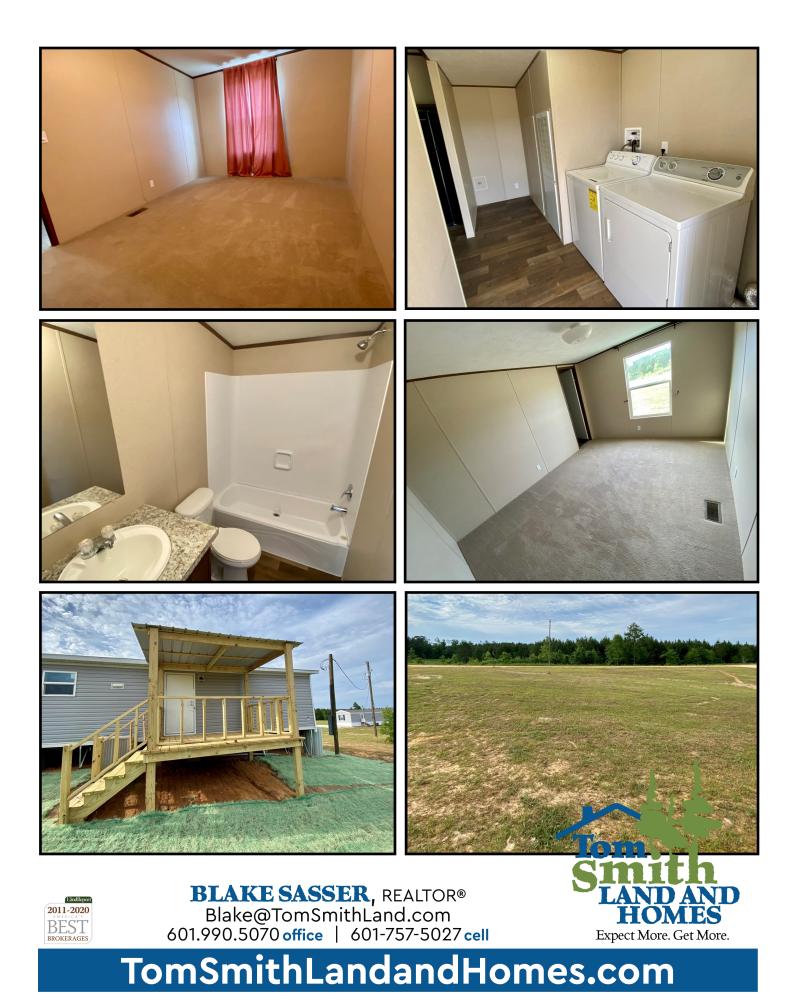

Check out this move-in-ready three bedroom, two bath home located in the highly sought after West Lincoln School District! The home is situated on 1.2+/- surveyed acres in a coveted community with a quiet country setting in Lincoln County, MS. This 2019 mobile home features fresh landscaping, crushed limestone drive, newly built back porch, and new skirting. You'll love the nearly seamless flow from the living room to the kitchen in this open floor plan home. The master bedroom offers ample space, with a large full bath and massive walk-in closet. Each guest bedroom features walk-in closets. The kitchen is certainly an eye catcher featuring ample cabinet space, stainless steel double sink, island, vinyl plank floors, and matching appliances. The laundry room offers space for additional storage or even a freezer and can be accessed from the back porch making for the perfect mudroom entry. Take advantage of this turn-key home in a fantastic school district. Call Blake today to schedule a viewing!