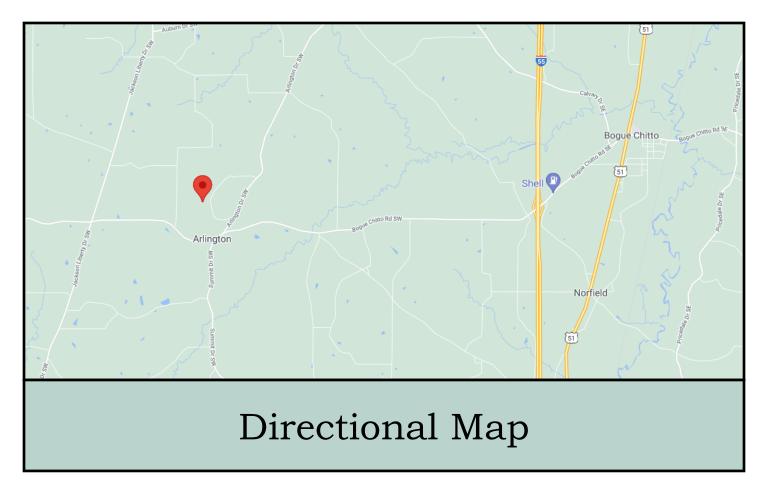

<u>Directions From Interstate 55 Exit 30 at Bogue Chitto Road</u>: Travel west on Bogue Chitto Road for 4.5 miles. Take a sharp right onto Arlington Drive and travel 0.3 miles. Turn left onto Traci Loop and travel 0.3 miles. Turn left onto Cowboy Trail and travel 0.2 miles. The home will be on your left.

а

TomSmith

Information is believed to be accurate but not guaranteed.

da

ŀ

1315 Cowboy Trail Bogue Chitto, MS 39629

<u>Directions From Interstate 55 Exit 30 at Bogue Chitto Road</u>: Travel west on Bogue Chitto Road for 4.5 miles. Take a sharp right onto Arlington Drive and travel 0.3 miles. Turn left onto Traci Loop and travel 0.3 miles. Turn left onto Cowboy Trail and travel 0.2 miles. The home will be on your left.