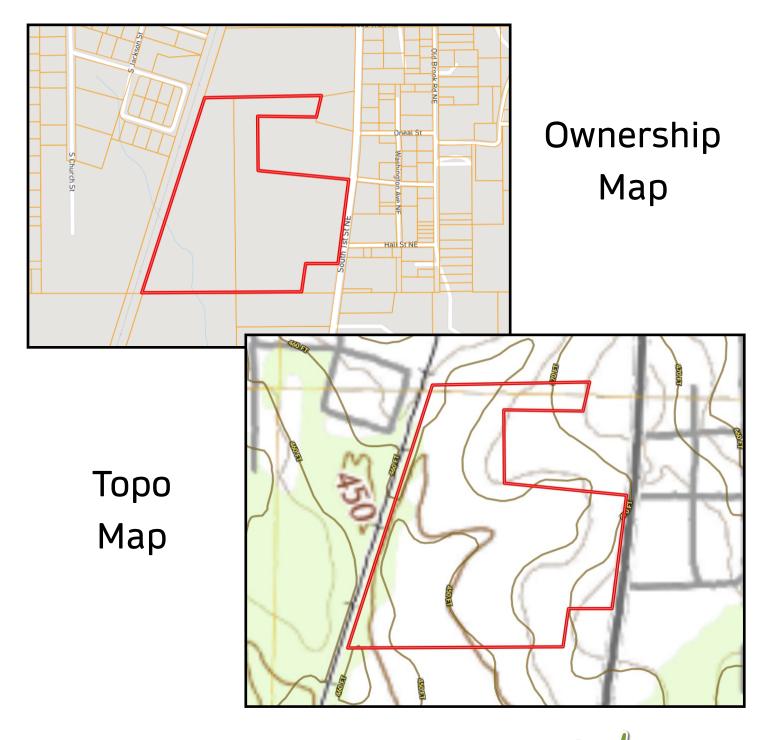

road frontage on South First Street as well as access to the railroad. The new residential development on the adjoining property may help peak someone's interest in developing this one as well! Call Eli today to schedule a viewing!

<u>Directions from Brookhaven, MS</u>: From downtown Brookhaven at the court house, travel 1 mile south on First Street and the property will be on your right.



Office: 601.990.5070 Cell: 601.565.1070 Clif@TomSmithLand.com



A Real Estate Expert You Can Trust

TomSmithLandandHomes.com



Information is believed to be accurate but not guaranteed







Clif@TomSmithLand.com





A Real Estate Expert You Can Trust TomSmithLandandHomes.com

## Aerial Мар





# Flood Мар

CLIF CANNON REALTOR® Office: 601.990.5070 Cell: 601.565.1070 Clif@TomSmithLand.com













### A Real Estate Expert You Can Trust TomSmithLandandHomes.com





#### **Directional Map**

Directions from Brookhaven, MS: From downtown Brookhaven at the court house, travel 1 mile south on First Street and the property will be on your right.



#### A Real Estate Expert You Can Trust

TomSmithLandandHomes.com