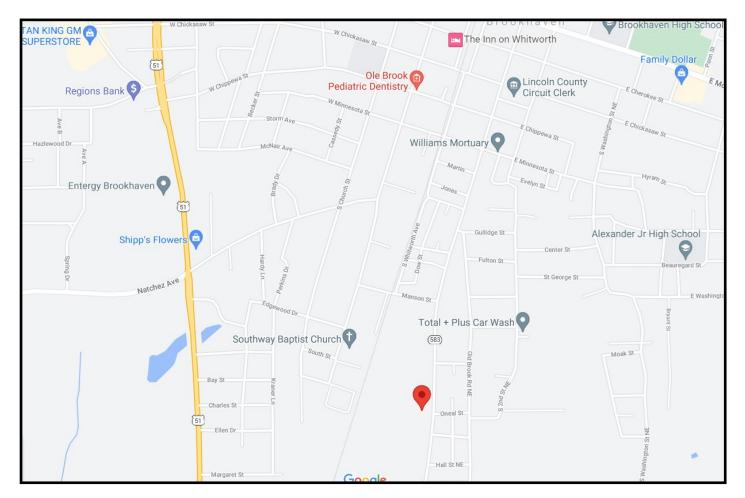

#### **Directional Map**

Directions from Brookhaven, MS: From downtown Brookhaven at the court house, travel 1 mile south on First Street and the property will be on your right.

<u>Directions from Brookhaven, MS</u>: From downtown Brookhaven at the court house, travel 1 mile south on First Street and the property will be on your right.

Office: 601.990.5070 Cell: 601.565.1070 Clif@TomSmithLand.com