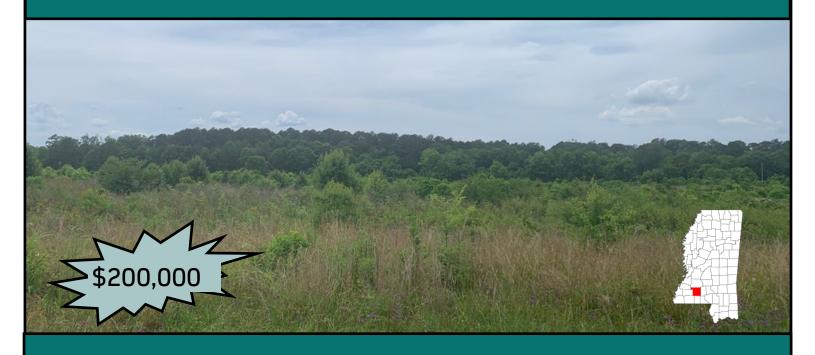

#### 25.3+/- Acres of Development Potential Lincoln County, MS

This 25.3+/- acre tract in Lincoln County, MS is located just blocks from the heart of Brookhaven. The unimproved property offers tons of development potential with great road frontage on South First Street as well as access to the railroad. The new residential development on the adjoining property may help peak someone's interest in developing this one as well! Call Eli today to schedule a viewing!