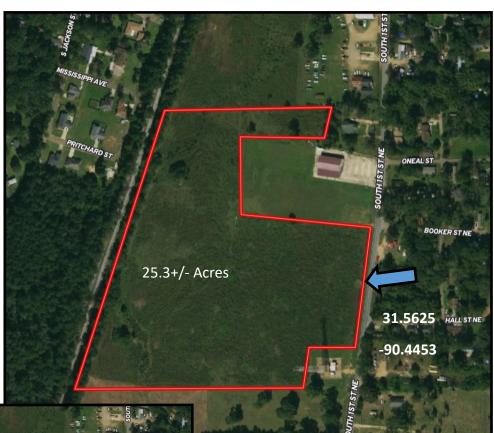

#### 25.3+/- Acres of Development Potential Lincoln County, MS

This 25.3+/- acre tract in Lincoln County, MS is located just blocks from the heart of Brookhaven. The unimproved property offers tons of development potential with great road frontage on South First Street as well as access to the railroad. The new residential development on the adjoining property may help peak someone's interest in developing this one as well! Call Eli today to schedule a viewing!

## Aerial Мар