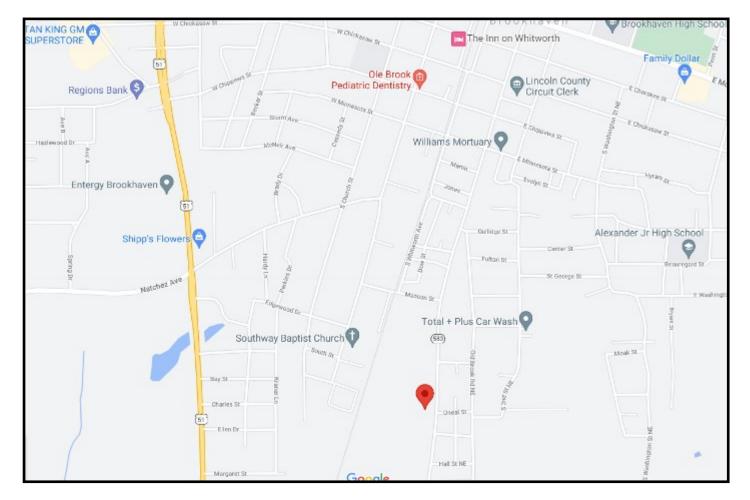

#### **Directional Map**

<u>Directions from Brookhaven, MS</u>: From downtown Brookhaven at the court house, travel 1 mile south on First Street and the property will be on your right.

Office: 601.990.5070 Cell: 601.565.1070 Clif@TomSmithLand.com

<u>Directions from Brookhaven, MS</u>: From downtown Brookhaven at the court house, travel 1 mile south on First Street and the property will be on your right.