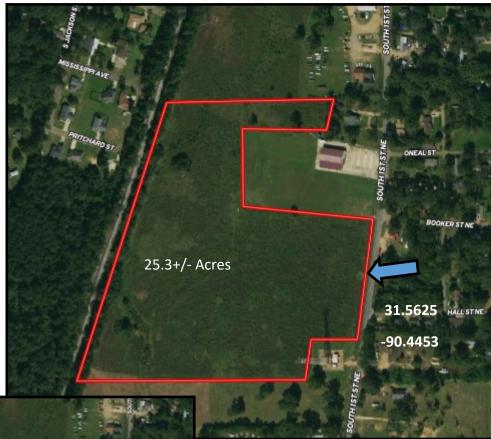

#### 25.3+/- Acres of Development Potential Lincoln County, MS

This 25.3+/- acre tract in Lincoln County, MS is located just blocks from the heart of Brookhaven. The unimproved property offers tons of development potential with great road frontage on South First Street as well as access to the railroad. The new residential development on the adjoining property may help peak someone's interest in developing this one as well! Call Clif today to schedule a viewing!

### **Aerial** Map

Flood Map

### Ownership Map

Topo Мар