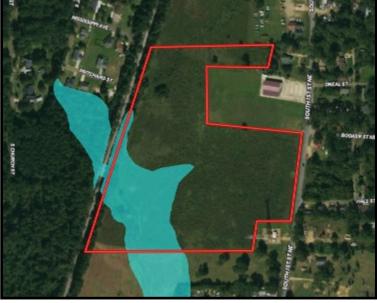

#### 25.3+/- Acres of Development Potential Lincoln County, MS

This 25.3+/- acre tract in Lincoln County, MS is located just blocks from the heart of Brookhaven. The unimproved property offers tons of development potential with great road frontage on South First Street as well as access to the railroad. The new residential development on the adjoining property may help peak someone's interest in developing this one as well! Call Clif today to schedule a viewing!

### **Aerial** Map

Flood Map