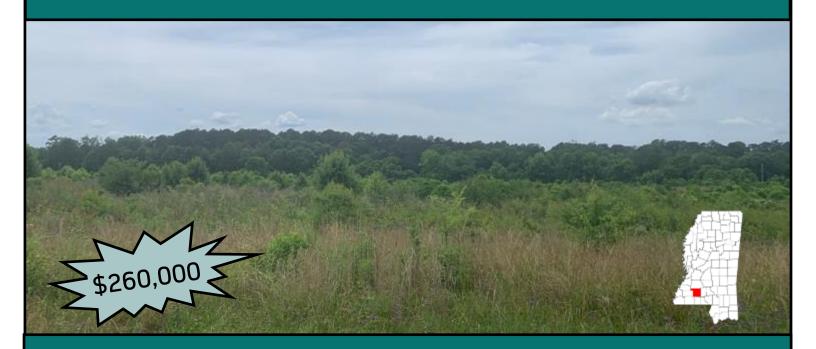

#### 25.3+/- Acres of Development Potential Lincoln County, MS

This 25.3+/- acre tract in Lincoln County, MS is located just blocks from the heart of Brookhaven. The unimproved property offers tons of development potential with great road frontage on South First Street as well as access to the railroad. The new residential development on the adjoining property may help peak someone's interest in developing this one as well! Call Clif today to schedule a viewing!