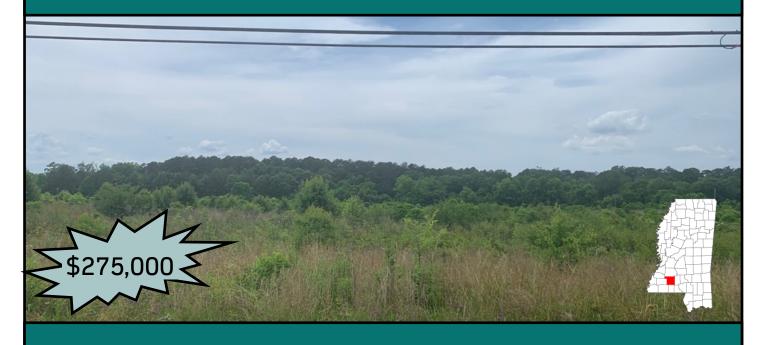

## 25.3+/- Acres of Development Potential Lincoln County, MS

This 25.3+/- acre tract in Lincoln County, MS is located just blocks from the heart of Brookhaven. The unimproved property offers tons of development potential with great road frontage on South First Street as well as access to the railroad. The new residential development on the adjoining property may help peak someone's interest in developing this one as well! Call Eli today to schedule a viewing!