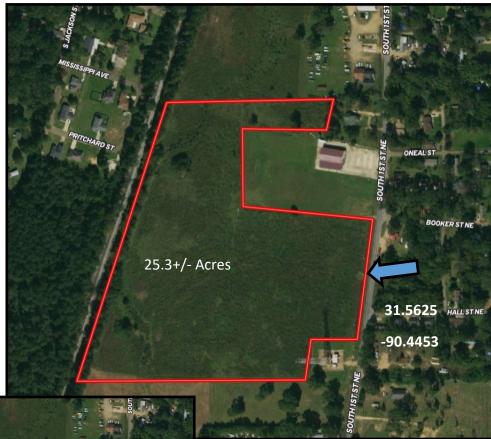

## 25.3+/- Acres of Development Potential Lincoln County, MS

This 25.3+/- acre tract in Lincoln County, MS is located just blocks from the heart of Brookhaven. The unimproved property offers tons of development potential with great road frontage on South First Street as well as access to the railroad. The new residential development on the adjoining property may help peak someone's interest in developing this one as well! Call Eli today to schedule a viewing!

## Aerial Map

2011-2020 BEST

Flood Map

**ELI FERGUSON**, REALTOR® Eli@TomSmithLand.com 601.990.5070 office | 601.757.7117 cell

TomSmithLandandHomes.com