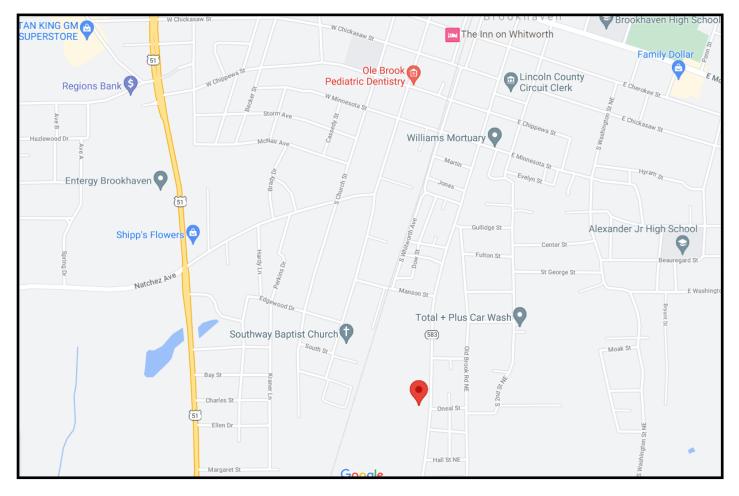

<u>Directions from Brookhaven, MS</u>: From downtown Brookhaven at the court house, travel 1 mile south on First Street and the property will be on your right.

TomSmithLandandHomes.com

## **Directional Map**

<u>Directions from Brookhaven, MS</u>: From downtown Brookhaven at the court house, travel 1 mile south on First Street and the property will be on your right.