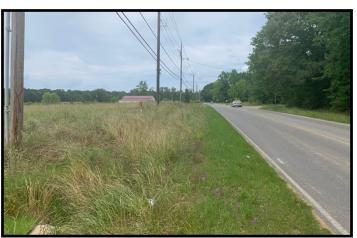

## 25.3+/- Acres of Development Potential Lincoln County, MS

This 25.3+/- acre tract in Lincoln County, MS is located just blocks from the heart of Brookhaven. The unimproved property offers tons of development potential with great road frontage on South First Street as well as access to the railroad. The new residential development on the adjoining property may help peak someone's interest in developing this one as well! Call Eli today to schedule a viewing!

<u>Directions from Brookhaven, MS</u>: From downtown Brookhaven at the court house, travel 1 mile south on First Street and the property will be on your right.

TomSmithLandandHomes.com