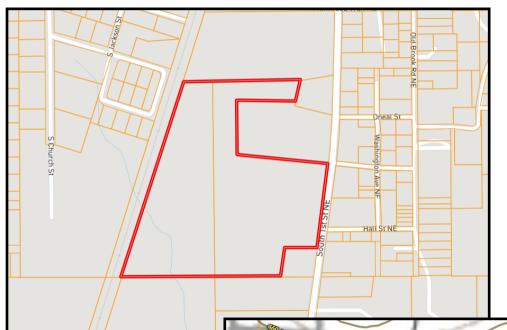

### Ownership Map

Topo Мар

#### 25.3+/- Acres of Development Potential Lincoln County, MS

This 25.3+/- acre tract in Lincoln County, MS is located just blocks from the heart of Brookhaven. The unimproved property offers tons of development potential with great road frontage on South First Street as well as access to the railroad. The new residential development on the adjoining property may help peak someone's interest in developing this one as well! Call Eli today to schedule a viewing!