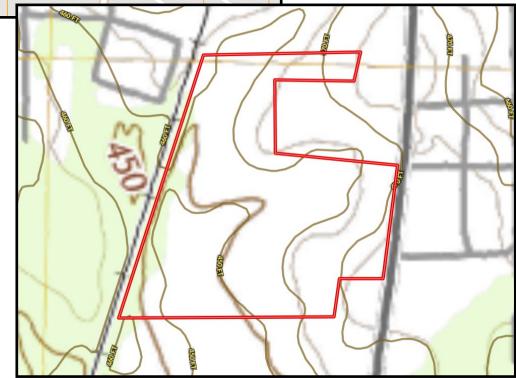

### Ownership Map

Topo Мар

#### 25.3+/- Acres of Development Potential Lincoln County, MS

This 25.3+/- acre tract in Lincoln County, MS is located just blocks from the heart of Brookhaven. The unimproved property offers tons of development potential with great road frontage on South First Street as well as access to the railroad. The new residential development on the adjoining property may help peak someone's interest in developing this one as well! Call Eli today to schedule a viewing!