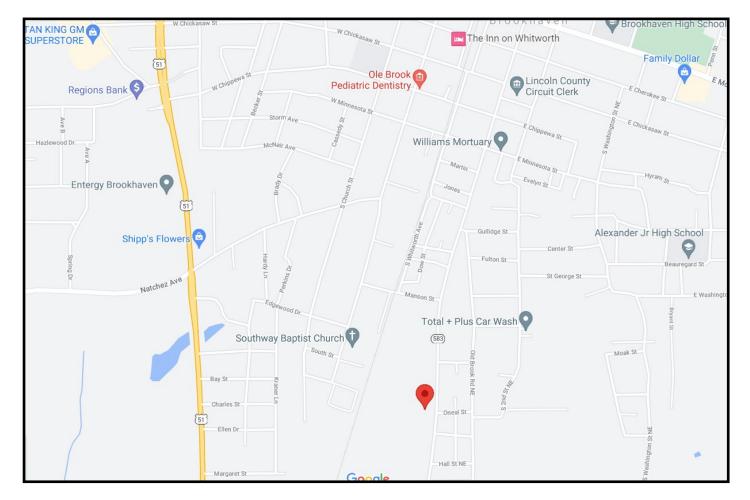

#### **Directional Map**

<u>Directions from Brookhaven, MS</u>: From downtown Brookhaven at the court house, travel 1 mile south on First Street and the property will be on your right.

Office: 601.990.5070 Cell: 601.565.1070 Clif@TomSmithLand.com

<u>Directions from Brookhaven, MS</u>: From downtown Brookhaven at the court house, travel 1 mile south on First Street and the property will be on your right.