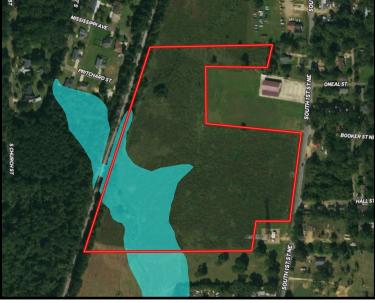

### **Aerial** Map

Flood Map

#### 25.3+/- Acres of Development Potential Lincoln County, MS

This 25.3+/- acre tract in Lincoln County, MS is located just blocks from the heart of Brookhaven. The unimproved property offers tons of development potential with great road frontage on South First Street as well as access to the railroad. The new residential development on the adjoining property may help peak someone's interest in developing this one as well! Call Eli today to schedule a viewing!