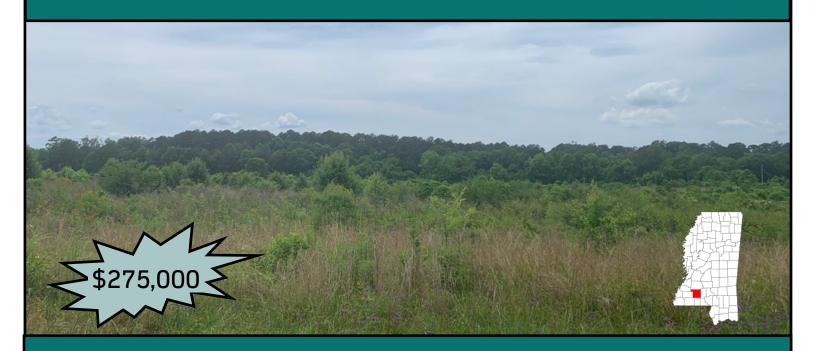

#### 25.3+/- Acres of Development Potential Lincoln County, MS

This 25.3+/- acre tract in Lincoln County, MS is located just blocks from the heart of Brookhaven. The unimproved property offers tons of development potential with great road frontage on South First Street as well as access to the railroad. The new residential development on the adjoining property may help peak someone's interest in developing this one as well! Call Eli today to schedule a viewing!