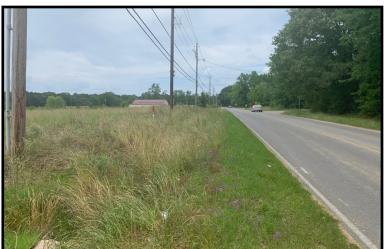

#### 25.3+/- Acres of Development Potential Lincoln County, MS

This 25.3+/- acre tract in Lincoln County, MS is located just blocks from the heart of Brookhaven. The unimproved property offers tons of development potential with great road frontage on South First Street as well as access to the railroad. The new residential development on the adjoining property may help peak someone's interest in developing this one as well! Call Eli today to schedule a viewing!

<u>Directions from Brookhaven, MS</u>: From downtown Brookhaven at the court house, travel 1 mile south on First Street and the property will be on your right.