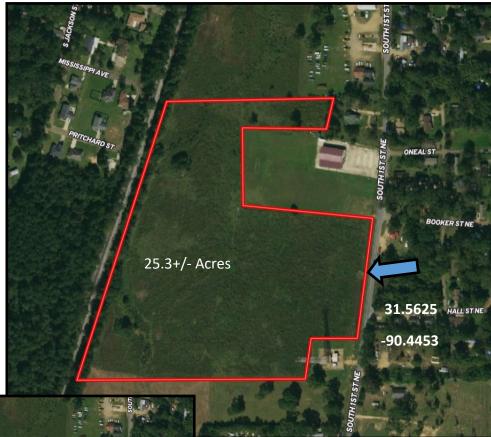

#### 25.3+/- Acres of Development Potential Lincoln County, MS

This 25.3+/- acre tract in Lincoln County, MS is located just blocks from the heart of Brookhaven. The unimproved property offers tons of development potential with great road frontage on South First Street as well as access to the railroad. The new residential development on the adjoining property may help peak someone's interest in developing this one as well! Call Eli today to schedule a viewing!

### **Aerial** Map

Flood Map

### Ownership Map

Topo Мар