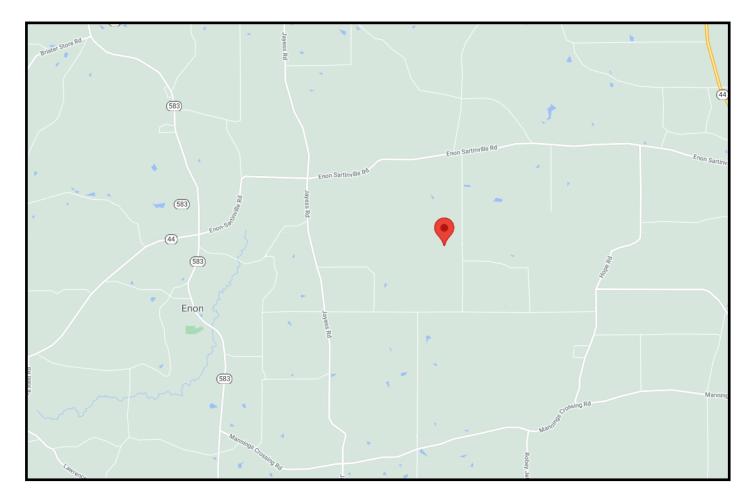

<u>Directions from Jayess, MS</u>: From the intersection of Hwy 44 and Hwy 583, travel south on 583 for 3 miles and turn left onto Enon-Sartinville Road. Travel 3.4 miles and turn right onto Flat Land Road. Travel 1 mile and turn right onto Willie Roberts Road, the property is at the dead end.

#### **Directional Map**

24 Willie Roberts Road Jayess, MS 39641

Directions from Jayess, MS: From the intersection of Hwy 44 and Hwy 583, travel south on 583 for 3 miles and turn left onto Enon-Sartinville Road. Travel 3.4 miles and turn right onto Flat Land Road. Travel 1 mile and turn right onto Willie Roberts Road, the property is at the dead