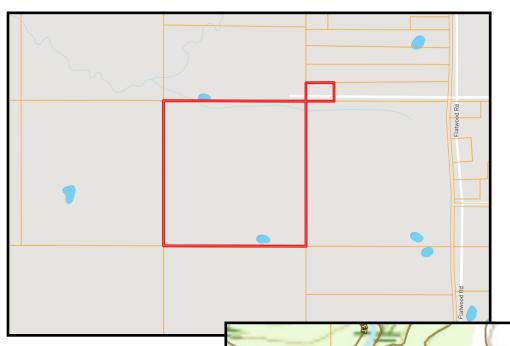

pond and open area set up for a camper with water and power on site. Food plots with deer stands are in place as well as roads for easy access. There is something special about this one! Act fast! Call Eli today to schedule a viewing!

<u>Directions from Jayess, MS</u>: From the intersection of Hwy 44 and Hwy 583, travel south on 583 for 3 miles and turn left onto Enon-Sartinville Road. Travel 3.4 miles and turn right onto Flat Land Road. Travel 1 mile and turn right onto Willie Roberts Road, the property is at the dead end.

















2011-2020

call me today! Tom

**ELI FERGUSON**, REALTOR® Eli@TomSmithLand.com 601.990.5070 office | 601.757.7117 cell



TomSmithLandandHomes.com

## Aerial Map

2011-2020 BEST





## Flood Map





Expect More. Get More.

TomSmithLandandHomes.com



#### Ownership Map

Topo Map

2011-2020



call me today!.

**ELI FERGUSON**, REALTOR® Eli@TomSmithLand.com 601.990.5070 office | 601.757.7117 cell



TomSmithLandandHomes.com



#### **Directional Map**

24 Willie Roberts Road Jayess, MS 39641

Directions from Jayess, MS: From the intersection of Hwy 44 and Hwy 583, travel south on 583 for 3 miles and turn left onto Enon-Sartinville Road. Travel 3.4 miles and turn right onto Flat Land Road. Travel 1 mile and turn right onto Willie Roberts Road, the property is at the dead