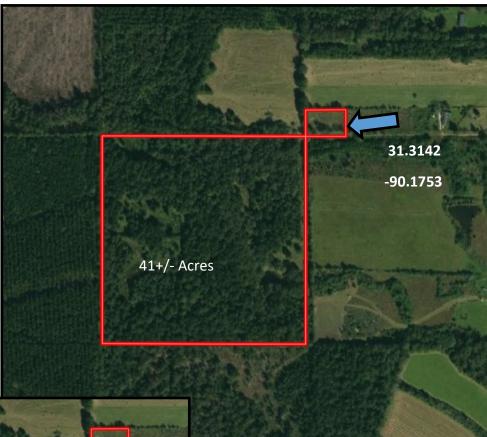

## Aerial Map

2011-2020 BEST

<u>Directions from Jayess, MS</u>: From the intersection of Hwy 44 and Hwy 583, travel south on 583 for 3 miles and turn left onto Enon-Sartinville Road. Travel 3.4 miles and turn right onto Flat Land Road. Travel 1 mile and turn right onto Willie Roberts Road, the property is at the dead end.

#### **Directional Map**

24 Willie Roberts Road Jayess, MS 39641

Directions from Jayess, MS: From the intersection of Hwy 44 and Hwy 583, travel south on 583 for 3 miles and turn left onto Enon-Sartinville Road. Travel 3.4 miles and turn right onto Flat Land Road. Travel 1 mile and turn right onto Willie Roberts Road, the property is at the dead