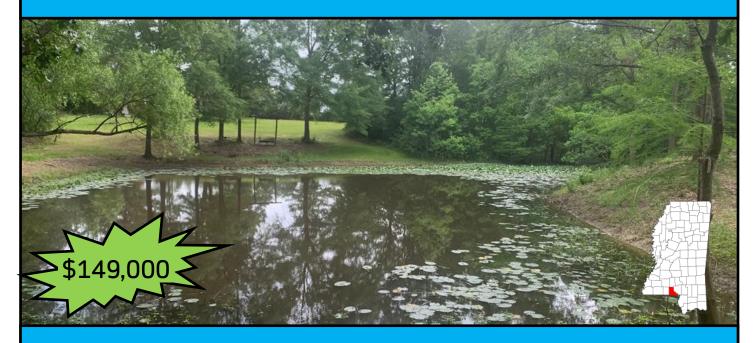

# 41+/- Acre Recreational Tract Walthall County, MS

#### 24 Willie Roberts Road Jayess, MS 39641

This Walthall County, MS recreational tract has it all! The second you step on to this property you realize that it is set up for a great hunting getaway. This 41+/- acre property in Jayess has a very secluded feel. There is a nice pond and open area set up for a camper with water and power on site. Food plots with deer stands are in place as well as roads for easy access. There is something special about this one! Act fast! Call Eli today to schedule a viewing!