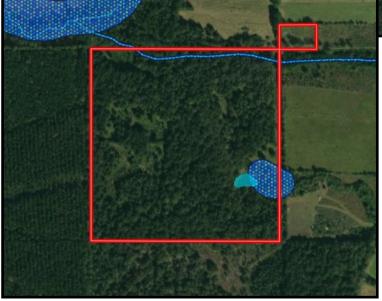

1+/- acre property in Jayess has a very secluded feel. There is a nice pond and open area set up for a camper with water and power on site. Food plots with deer stands are in place as well as roads for easy access. There is something special about this one! Act fast! Call Eli today to schedule a viewing!

<u>Directions from Jayess, MS</u>: From the intersection of Hwy 44 and Hwy 583, travel south on 583 for 3 miles and turn left onto Enon-Sartinville Road. Travel 3.4 miles and turn right onto Flat Land Road. Travel 1 mile and turn right onto Willie Roberts Road, the property is at the dead end.

















2011-2020

call me today! Tom

**ELI FERGUSON**, REALTOR® Eli@TomSmithLand.com 601.990.5070 office | 601.757.7117 cell



TomSmithLandandHomes.com

## Aerial Map

2011-2020 BEST





## Flood Map





Expect More. Get More.

TomSmithLandandHomes.com



#### Ownership Map

Topo Map

2011-2020



call me today!.

**ELI FERGUSON**, REALTOR® Eli@TomSmithLand.com 601.990.5070 office | 601.757.7117 cell



TomSmithLandandHomes.com



#### **Directional Map**

24 Willie Roberts Road Jayess, MS 39641

Directions from Jayess, MS: From the intersection of Hwy 44 and Hwy 583, travel south on 583 for 3 miles and turn left onto Enon-Sartinville Road. Travel 3.4 miles and turn right onto Flat Land Road. Travel 1 mile and turn right onto Willie Roberts Road, the property is at the dead