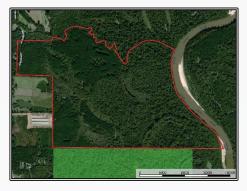

## SOUTHERN STATES REALTY

If you are looking for a great recreation and investment property, you will be glad you have found this one. This 510 acre tract of mature hardwoods and pine plantations also features public road frontage and almost 3/4 mile of Leaf River frontage. Interspersed with oxbow lakes and sloughs, this property offers a wide diversity of habitat for deer, turkey, waterfowl and small game hunting and fishing. While in a flood plain, there is plenty of high ground for your home or your cabin. A recent timber cruise will convince you this is a great investment. It is the perfect combination of remote wildlife habitat and easy access with electric power and community water at the entrance. There is an existing ATV trail system throughout the property.

Jericho Loop, McLain

31.035102, -88.973731 GPS

\$1,020,000

510 Acres MLS #125549 UC #23042-25549