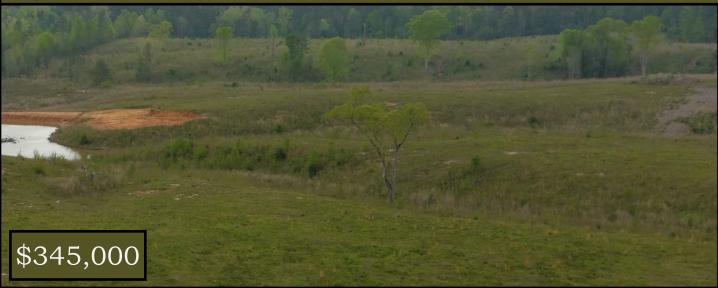

### 129+/- Acres of Pasture Land Simpson County, MS



#### 120 Eula Grayson Road Mendenhall, MS 39114

Have you been searching for pasture land in Simpson County, MS? You won't want to miss the opportunity to view this 129+/- acres in Mendenhall, MS. The property consists of 90+/- acres open pasture land, 20+/- acres of clean cutover, and the remaining 20+/- acres is a great mixed timber stand. As you take in the surrounding view, you will be enamored with all of the recently converted pasture that looks to stretch for miles. No pasture is complete without a pond, and this tract happens to have a freshly built one with room for expansion. South of the pond you will see a fresh clear cut well suited for converting to additional pasture. Joining the clear cut is 20+/- acres of mixed timber with ample deer sign. A small gravel pit on the prope