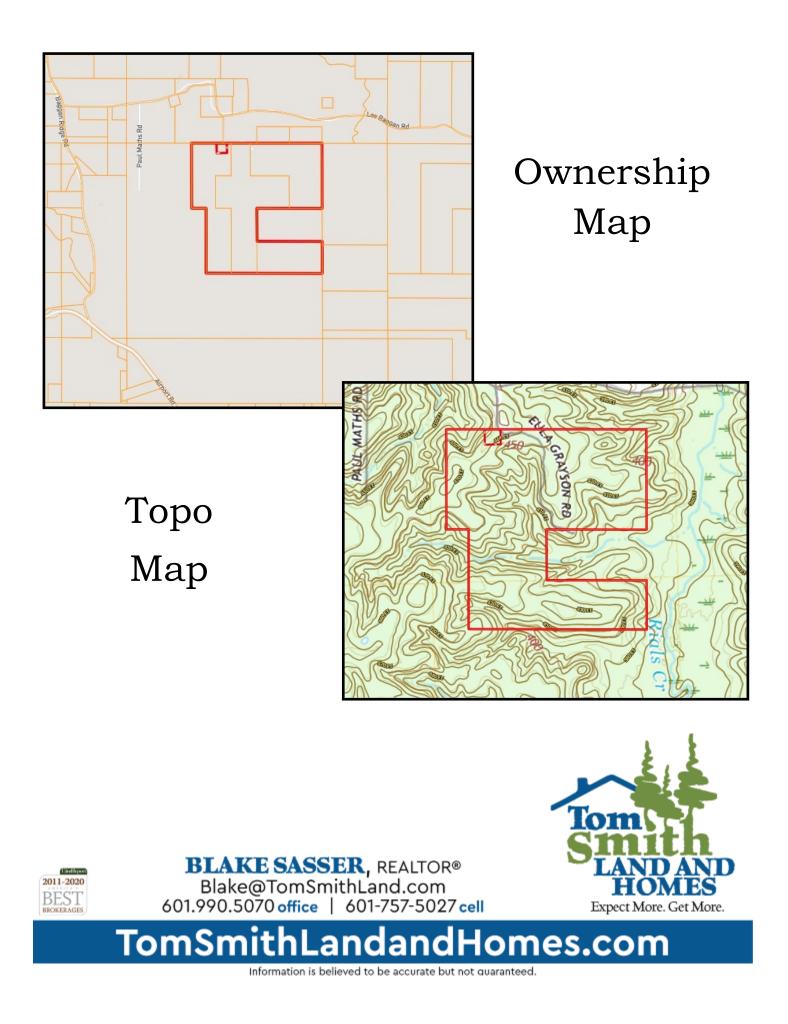

### 129+/- Acres of Pasture Land Simpson County, MS

#### 120 Eula Grayson Road Mendenhall, MS 39114

Have you been searching for pasture land in Simpson County, MS? You won't want to miss the opportunity to view this 129+/- acres in Mendenhall, MS. The property consists of 90+/- acres open pasture land, 20+/- acres of clean cutover, and the remaining 20+/- acres is a great mixed timber stand. As you take in the surrounding view, you will be enamored with all of the recently converted pasture that looks to stretch for miles. No pasture is complete without a pond, and this tract happens to have a freshly built one with room for expansion. South of the pond you will see a fresh clear cut well suited for converting to additional pasture. Joining the clear cut is 20+/- acres of mixed timber with ample deer sign. A small gravel pit on the property is perfect for projects or potential income. There is an old home site nestled in a grove of pine that would be great for a build. Call Blake today to schedule a viewing!