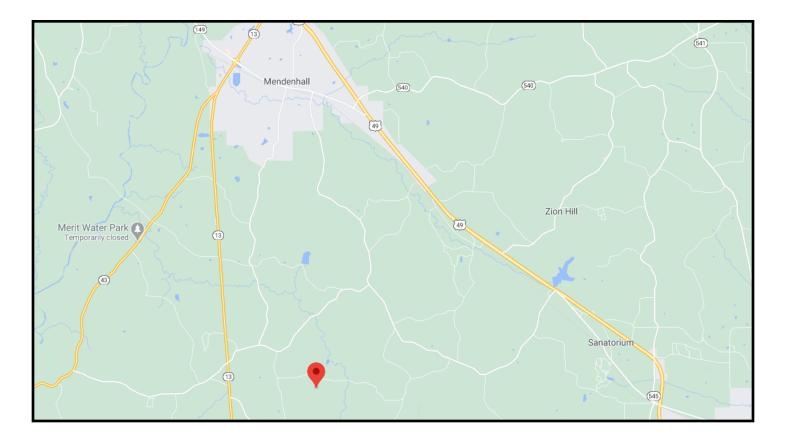

Directions from the intersection of Hwy 43 and Hwy 13 in Mendenhall, MS: Travel South on Highway 13 for 4.5 miles. Turn left onto Boggan Ridge Road, traveling for 1.0 mile. Turn right to stay on Boggan Ridge Road and travel 0.5 miles. Turn left onto Lee Boggan Road traveling for 0.7 miles Turn right onto Lula Grayson Road traveling for 0.5 miles. The property will be straight ahead.

## **Directional Map**

Directions from the intersection of Hwy 43 and Hwy 13 in Mendenhall, MS: Travel South on Highway 13 for 4.5 miles. Turn left onto Boggan Ridge Road, traveling for 1.0 mile. Turn right to stay on Boggan Ridge Road and travel 0.5 miles. Turn left onto Lee Boggan Road traveling for 0.7 miles Turn right onto Lula Grayson Road traveling for 0.5 miles. The property will be straight ahead.