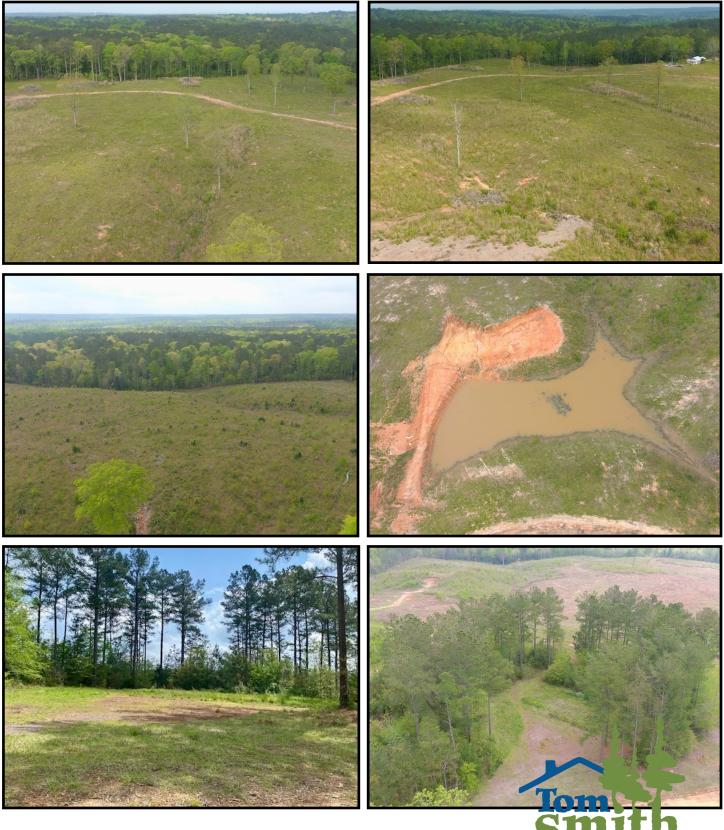

one with room for expansion. South of the pond you will see a fresh clear cut well suited for converting to additional pasture. Joining the clear cut is 20+/- acres of mixed timber with ample deer sign. A small gravel pit on the property is perfect for projects or potential income. There is an old home site nestled in a grove of pine that would be great for a build. Call Blake today to schedule a viewing!

Directions from the intersection of Hwy 43 and Hwy 13 in Mendenhall, MS: Travel South on Highway 13 for 4.5 miles. Turn left onto Boggan Ridge Road, traveling for 1.0 mile. Turn right to stay on Boggan Ridge Road and travel 0.5 miles. Turn left onto Lee Boggan Road traveling for 0.7 miles Turn right onto Lula Grayson Road traveling for 0.5 miles. The property will be straight ahead.







BLAKE SASSER, REALTOR® Blake@TomSmithLand.com 601.990.5070 office | 601-757-5027 cell TomSmith

а



lomes.com

Information is believed to be accurate but not guaranteed.

dand

ŀ





BLAKE SASSER, REALTOR® Blake@TomSmithLand.com 601.990.5070 office | 601-757-5027 cell TomSmith

a



lomes.com

Information is believed to be accurate but not guaranteed.

dand

ľ

# Aerial Map





TomSmi

# Flood Map

omes.com



BLAKE SASSER, REALTOR® Blake@TomSmithLand.com 601.990.5070 office | 601-757-5027 cell



Information is believed to be accurate but not guaranteed.





## **Directional Map**

Directions from the intersection of Hwy 43 and Hwy 13 in Mendenhall, MS: Travel South on Highway 13 for 4.5 miles. Turn left onto Boggan Ridge Road, traveling for 1.0 mile. Turn right to stay on Boggan