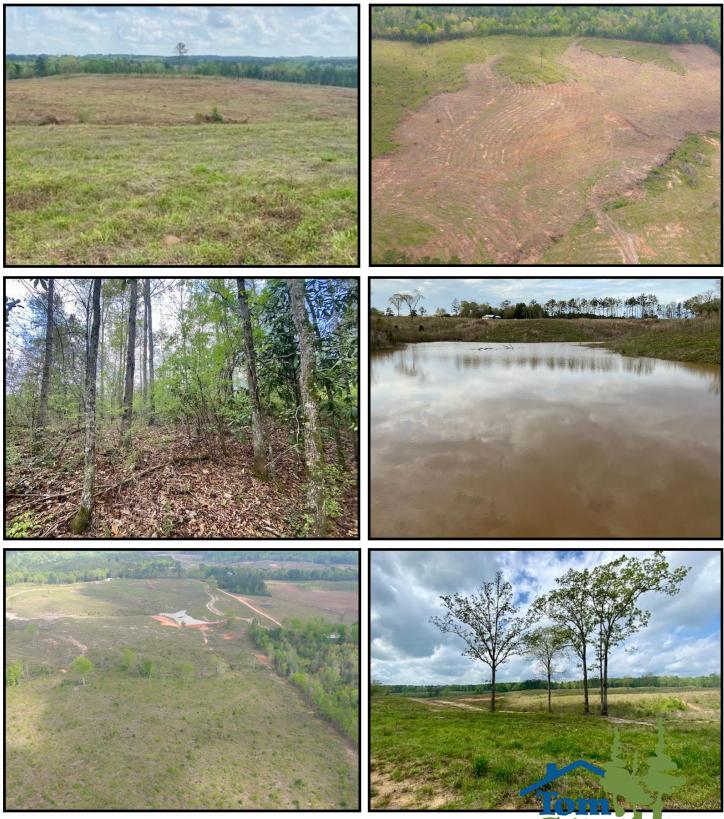

h ample deer sign. A small gravel pit on the property is perfect for projects or potential income. There is an old home site nestled in a grove of pine that would be great for a build. Call Blake today to schedule a viewing!

Directions from the intersection of Hwy 43 and Hwy 13 in Mendenhall, MS: Travel South on Highway 13 for 4.5 miles. Turn left onto Boggan Ridge Road, traveling for 1.0 mile. Turn right to stay on Boggan Ridge Road and travel 0.5 miles. Turn left onto Lee Boggan Road traveling for 0.7 miles Turn right onto Lula Grayson Road traveling for 0.5 miles. The property will be straight ahead.







BLAKE SASSER, REALTOR® Blake@TomSmithLand.com 601.990.5070 office | 601-757-5027 cell TomSmith

а



lomes.com

Information is believed to be accurate but not guaranteed.

dand

ŀ





BLAKE SASSER, REALTOR® Blake@TomSmithLand.com 601.990.5070 office | 601-757-5027 cell TomSmith

a



lomes.com

Information is believed to be accurate but not guaranteed.

dand

ľ

# Aerial Map





TomSmi

# Flood Map

omes.com



BLAKE SASSER, REALTOR® Blake@TomSmithLand.com 601.990.5070 office | 601-757-5027 cell



Information is believed to be accurate but not guaranteed.





## **Directional Map**

Directions from the intersection of Hwy 43 and Hwy 13 in Mendenhall, MS: Travel South on Highway 13 for 4.5 miles. Turn left onto Boggan Ridge Road, traveling for 1.0 mile. Turn right to stay on Boggan Ridge Road and travel 0.5 miles. Turn left onto Lee Boggan Road traveling for 0.7 miles Turn right onto Lula Grayson Road traveling for 0.5 miles. The property will be straight ahead.