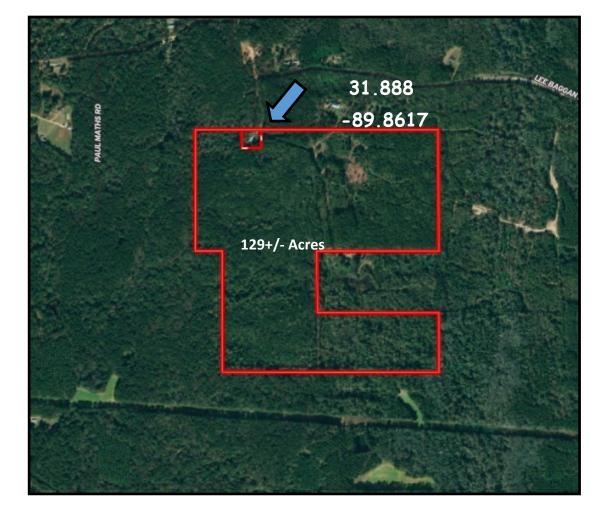

### 129+/- Acres of Pasture Land Simpson County, MS

#### 120 Eula Grayson Road Mendenhall, MS 39114

Have you been searching for pasture land in Simpson County, MS? You won't want to miss the opportunity to view this 129+/- acres in Mendenhall, MS. The property consists of 90+/- acres open pasture land, 20+/- acres of clean cutover, and the remaining 20+/- acres is a great mixed timber stand. As you take in the surrounding view, you will be enamored with all of the recently converted pasture that looks to stretch for miles. No pasture is complete without a pond, and this tract happens to have a freshly built one with room for expansion. South of the pond you will see a fresh clear cut well suited for converting to additional pasture. Joining the clear cut is 20+/- acres of mixed timber with ample deer sign. A small gravel pit on the property is perfect for projects or potential income. There is an old home site nestled in a grove of pine that would be great for a build. Call Blake today to schedule a viewing!

# Aerial Map

TomSmi